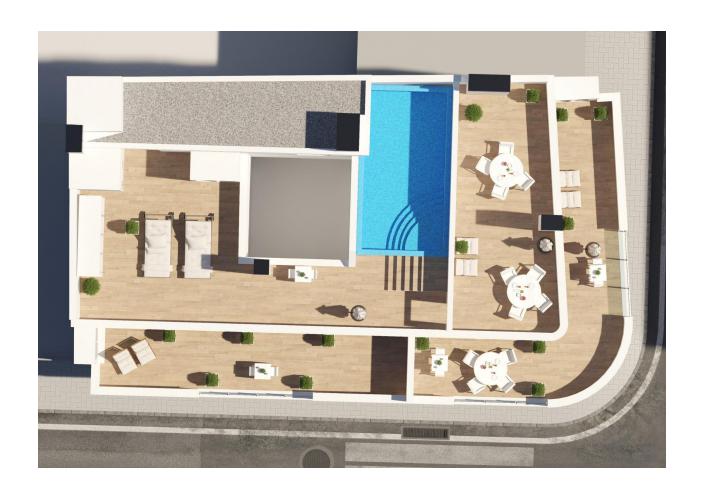

## **DESCRIPTION**

NEW BUILD APARTMENTS IN TORREVIEJA New Build apartments and penthouses in Torrevieja. New Build residential of 17 exclusive 1 and 2 bedrooms, 1 and 2 bathrooms apartments and penthouses, with open plan kitchen and living area, large, fitted wardrobes, fully equipped bathrooms with underfloor heating. All motorised aluminium blinds. Armoured entrance door with security lock. Pre-installation of air conditioning and heating. New Build residential complex with modern design and high quality finishes has a beautiful communal solarium with swimming pool. Torrevieja is a Spanish town in the province of Alicante, on the Costa Blanca. It is known for its typically Mediterranean climate and coastline. It has boardwalks with resorts along its sandy beaches. The small Museum of the Sea and Salt houses exhibitions on the fishing and salt history of the city. In the interior,