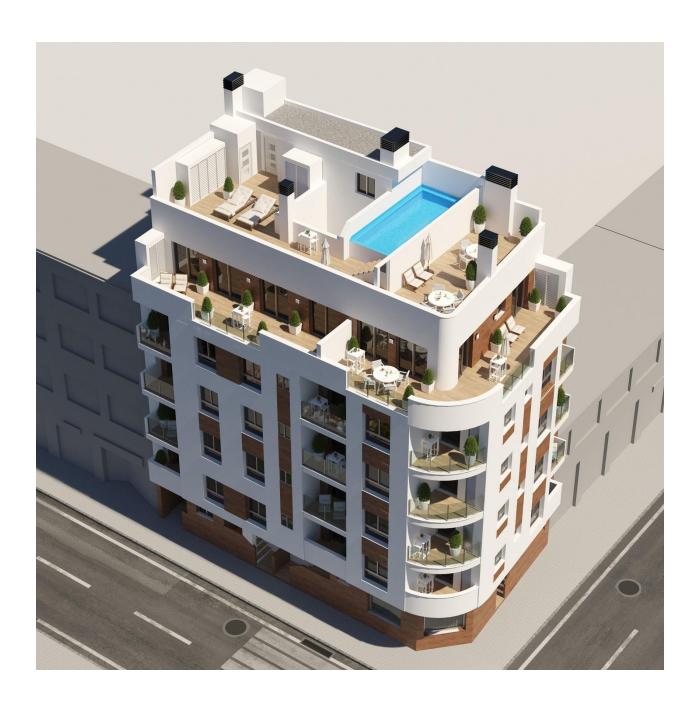

## **DESCRIPTION**

NEW BUILD APARTMENTS IN TORREVIEJA New Build apartments and penthouses in Torrevieja. New Build residential of 17 exclusive 1 and 2 bedrooms, 1 and 2 bathrooms apartments and penthouses, with open plan kitchen and living area, large, fitted wardrobes, fully equipped bathrooms with underfloor heating. All motorised aluminium blinds. Armoured entrance door with security lock. Pre-installation of air conditioning and heating. New Build residential complex with modern design and high quality finishes has a beautiful communal solarium with swimming pool. Torrevieja is a Spanish town in the province of Alicante, on the Costa Blanca. It is known for its typically Mediterranean climate and coastline. It has boardwalks with resorts along its sandy beaches. The small Museum of the Sea and Salt houses exhibitions on the fishing and salt history of the city. In the interior,