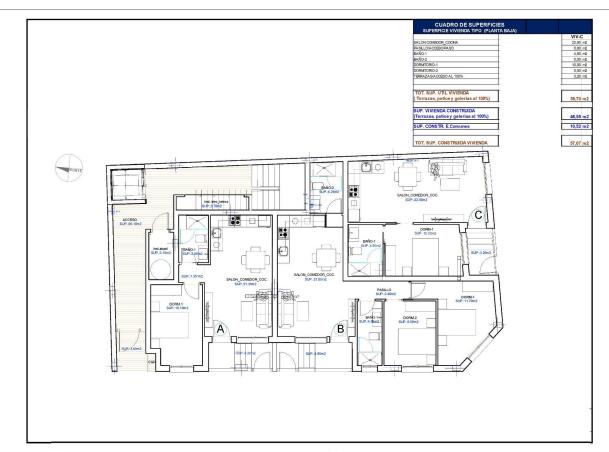

Properties Spain

since 1999

REF: # 11374

| INFO           |           |
|----------------|-----------|
| PRICE:         | 199.000 € |
| PROPERTY TYPE: | Apartment |
| LOCATION:      |           |
| BEDROOMS:      | 1         |
| Bathrooms:     | 1         |
| Build:         | 57 (m2)   |
| Plot:          | -         |
| Terrace:       | 3 (m2)    |
| Year:          | -         |
| Floor:         | -         |
| Old price      | -         |