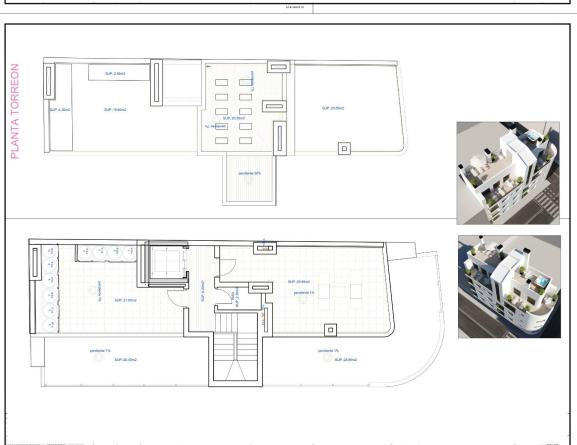

## **DESCRIPTION**

NEW BUILD APARTMENTS IN THE CENTER OF TORREVIEJA, only 700m from the beach! This new build residential of 12 exclusive 1/2 bedrooms, 1/2 bathrooms apartments and penthouses have open plan kitchens and living areas, fitted wardrobes,fully equipped bathrooms with underfloor heating, motorized aluminum blinds and Armoured entrance door with security lock. They are fitted witth Pre-installation of air conditioning and heating. The residential complex is of modern design and has high quality finishes throughout and a beautiful communal solarium. Torrevieja is a Spanish town in the province of Alicante, on the Costa Blanca. It is known for its typically Mediterranean climate and coastline. It has boardwalks with resorts along its sandy beaches. The small Museum of the Sea and Salt houses exhibitions on the fishing and salt history of the city. In the interior,