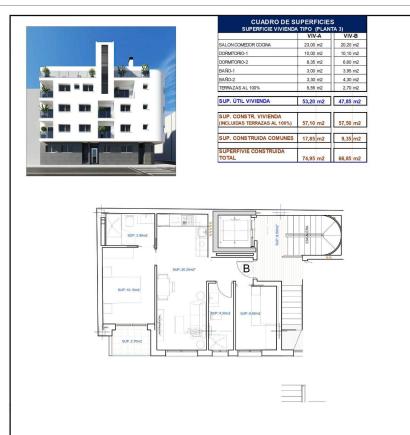

## **DESCRIPTION**

NEW BUILD APARTMENTS IN THE CENTER OF TORREVIEJA, only 700m from the beach! This new build residential of 12 exclusive 1/2 bedrooms, 1/2 bathrooms apartments and penthouses have open plan kitchens and living areas, fitted wardrobes,fully equipped bathrooms with underfloor heating, motorized aluminum blinds and Armoured entrance door with security lock. They are fitted witth Pre-installation of air conditioning and heating. The residential complex is of modern design and has high quality finishes throughout and a beautiful communal solarium. Torrevieja is a Spanish town in the province of Alicante, on the Costa Blanca. It is known for its typically Mediterranean climate and coastline. It has boardwalks with resorts along its sandy beaches. The small Museum of the Sea and Salt houses exhibitions on the fishing and salt history of the city. In the interior,