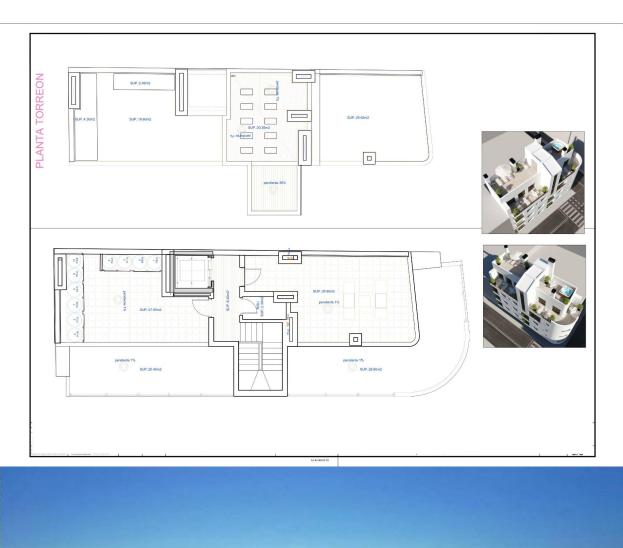

**VIEWS** 

**AIRCONDITIONING** 

**EXTRA** 

• Panoramic views

• Central airconditioning

• Lift

|                                                       | VIV-  | В  |
|-------------------------------------------------------|-------|----|
| SALON COMEDOR COCINA                                  | 19,00 | m2 |
| DORMITORIO-1                                          | 10,50 | m2 |
| DORMITORIO-2                                          | 0,00  | m2 |
| BAÑO-1                                                | 3,95  | m2 |
| BAÑO-2                                                | 0,00  | m2 |
| TERRAZAS AL 100%                                      | 1,80  | m2 |
| SUP. ÚTIL VIVIENDA                                    | 35,25 | m2 |
| SUP. CONSTR. VIVIENDA<br>(INCLUIDAS TERRAZAS AL 100%) | 42,70 | m2 |
| SUP. CONSTRUIDA COMUNES                               | 10,07 | m2 |
| SUPERFIVIE CONSTRUIDA                                 | 52.77 | m2 |