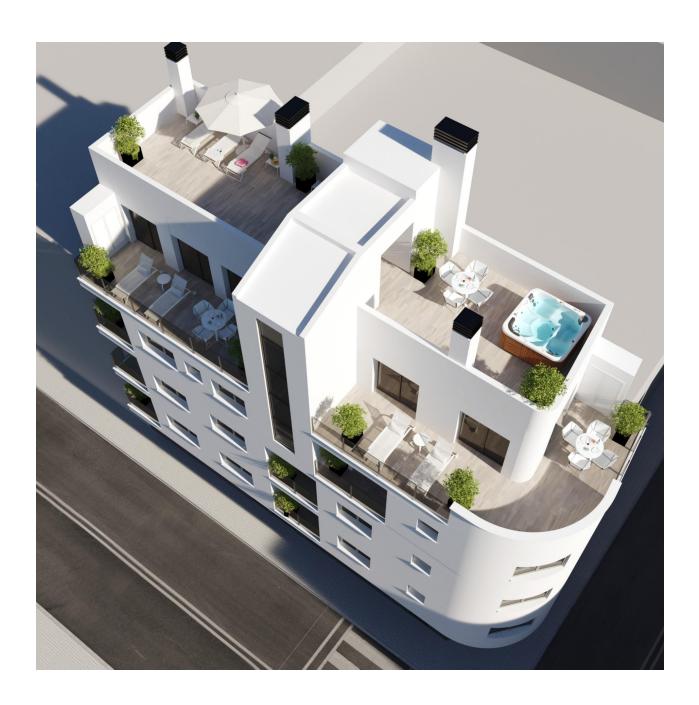

## **DESCRIPTION**

NEW BUILD APARTMENTS IN TORREVIEJA New Build apartments and penthouses in Torrevieja. New Build residential of 12 exclusive 1 and 2 bedrooms, 1 and 2 bathrooms apartments and penthouses, with open plan kitchen and living area, large, fitted wardrobes, fully equipped bathrooms with underfloor heating. All motorised aluminium blinds. Armoured entrance door with security lock. Pre-installation of air conditioning and heating. New Build residential complex with modern design and high quality finishes has a beautiful communal solarium. Torrevieja is a Spanish town in the province of Alicante, on the Costa Blanca. It is known for its typically Mediterranean climate and coastline. It has boardwalks with resorts along its sandy beaches. The small Museum of the Sea and Salt houses exhibitions on the fishing and salt history of the city. In the interior, the