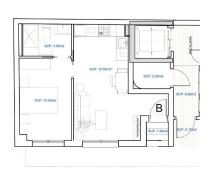

**VIEWS** 

**AIRCONDITIONING** 

**EXTRA** 

• Panoramic views

• Central airconditioning

• Lift

|                                                       | VIV-  | В  |
|-------------------------------------------------------|-------|----|
| SALON COMEDOR COCINA                                  | 19,00 | m2 |
| DORMITORIO-1                                          | 10,50 | m2 |
| DORMITORIO-2                                          | 0,00  | m2 |
| BAÑO-1                                                | 3,95  | m2 |
| BAÑO-2                                                | 0,00  | m2 |
| TERRAZAS AL 100%                                      | 1,80  | m2 |
| SUP. ÚTIL VIVIENDA                                    | 35,25 | m2 |
| SUP. CONSTR. VIVIENDA<br>(INCLUIDAS TERRAZAS AL 100%) | 42,70 | m2 |
| SUP. CONSTRUIDA COMUNES                               | 10,07 | m2 |
| SUPERFIVIE CONSTRUIDA                                 | 52.77 | m2 |