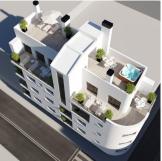

## **DESCRIPTION**

NEW BUILD APARTMENTS IN TORREVIEJA New Build apartments and penthouses in Torrevieja. New Build residential of 12 exclusive 1 and 2 bedrooms, 1 and 2 bathrooms apartments and penthouses, with open plan kitchen and living area, large, fitted wardrobes, fully equipped bathrooms with underfloor heating. All motorised aluminium blinds. Armoured entrance door with security lock. Pre-installation of air conditioning and heating. New Build residential complex with modern design and high quality finishes has a beautiful communal solarium. Torrevieja is a Spanish town in the province of Alicante, on the Costa Blanca. It is known for its typically Mediterranean climate and coastline. It has boardwalks with resorts along its sandy beaches. The small Museum of the Sea and Salt houses exhibitions on the fishing and salt history of the city. In the interior, the