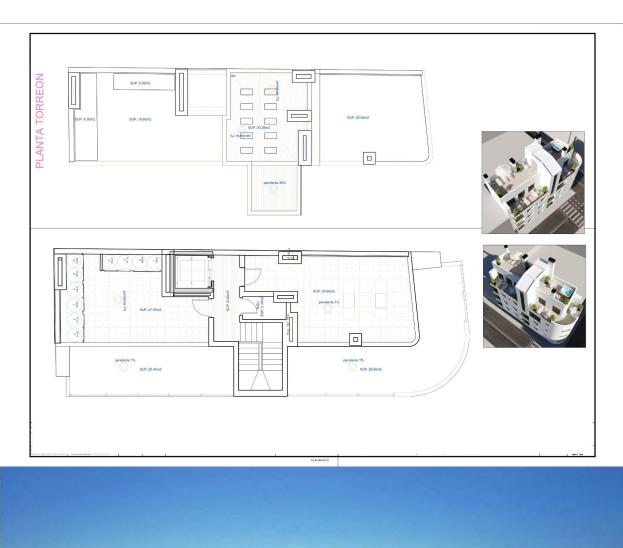

## **VIEWS**

• Panoramic views

|                                                       | VIV-A |    |
|-------------------------------------------------------|-------|----|
| SALON COMEDOR COCINA                                  | 18,30 | m2 |
| DORMITORIO-1                                          | 10,00 | m2 |
| DORMITORIO-2                                          | 8,20  | m2 |
| BAÑO-1                                                | 5,30  | m2 |
| BAÑO-2                                                | 0,00  | m2 |
| TERRAZAS AL 100%                                      | 1,80  | m2 |
| SUP. ÚTIL VIVIENDA                                    | 43,60 | m2 |
| SUP. CONSTR. VIVIENDA<br>(INCLUIDAS TERRAZAS AL 100%) | 52,20 | m2 |
| SUP. CONSTRUIDA COMUNES                               | 12,51 | m2 |
| SUPERFIVIE CONSTRUIDA                                 |       |    |