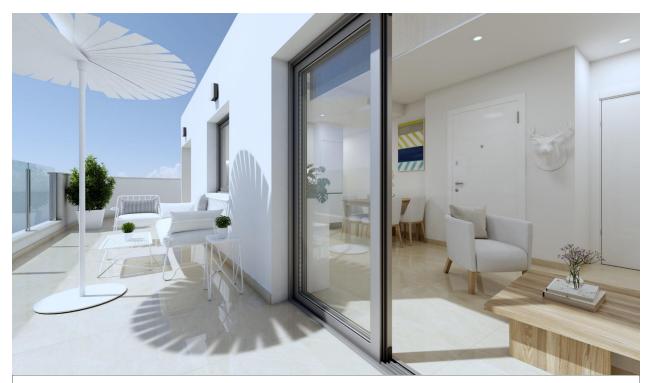

## **DESCRIPTION**

NEW BUILD APARTMENTS IN TORREVIEJA New Build apartments and penthouses in Torrevieja. New Build residential of 12 exclusive 1 and 2 bedrooms, 1 and 2 bathrooms apartments and penthouses, with open plan kitchen and living area, large, fitted wardrobes, fully equipped bathrooms with underfloor heating. All motorised aluminium blinds. Armoured entrance door with security lock. Pre-installation of air conditioning and heating. New Build residential complex with modern design and high quality finishes has a beautiful communal solarium. Torrevieja is a Spanish town in the province of Alicante, on the Costa Blanca. It is known for its typically Mediterranean climate and coastline. It has boardwalks with resorts along its sandy beaches. The small Museum of the Sea and Salt houses exhibitions on the fishing and salt history of the city. In the interior, the

## **VIEWS**

• Panoramic views

|                                                       | VIV-A |    |
|-------------------------------------------------------|-------|----|
| SALON COMEDOR COCINA                                  | 18,30 | m2 |
| DORMITORIO-1                                          | 10,00 | m2 |
| DORMITORIO-2                                          | 8,20  | m2 |
| BAÑO-1                                                | 5,30  | m2 |
| BAÑO-2                                                | 0,00  | m2 |
| TERRAZAS AL 100%                                      | 1,80  | m2 |
| SUP. ÚTIL VIVIENDA                                    | 43,60 | m2 |
| SUP. CONSTR. VIVIENDA<br>(INCLUIDAS TERRAZAS AL 100%) | 52,20 | m2 |
| SUP. CONSTRUIDA COMUNES                               | 12,51 | m2 |
| SUPERFIVIE CONSTRUIDA                                 |       |    |