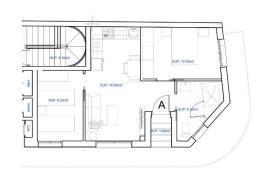

## **VIEWS**

• Panoramic views

|                                                       | VIV-A |    |
|-------------------------------------------------------|-------|----|
| SALON COMEDOR COCINA                                  | 18,30 | m2 |
| DORMITORIO-1                                          | 10,00 | m2 |
| DORMITORIO-2                                          | 8,20  | m2 |
| BAÑO-1                                                | 5,30  | m2 |
| BAÑO-2                                                | 0,00  | m2 |
| TERRAZAS AL 100%                                      | 1,80  | m2 |
| SUP. ÚTIL VIVIENDA                                    | 43,60 | m2 |
| SUP. CONSTR. VIVIENDA<br>(INCLUIDAS TERRAZAS AL 100%) | 52,20 | m2 |
| SUP. CONSTRUIDA COMUNES                               | 12,51 | m2 |
| SUPERFIVIE CONSTRUIDA                                 |       |    |