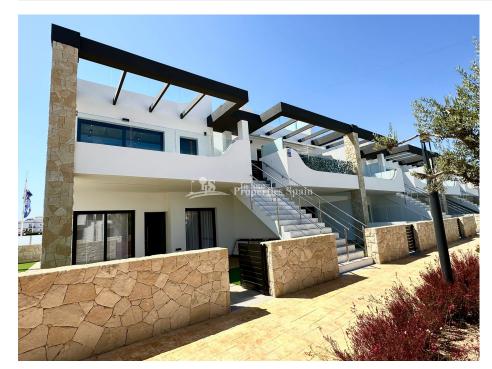

#### **DESCRIPTION**

BEAUTIFUL NEW BUILD RESIDENTIAL COMPLEX OF, GROUND FLOOR and TOP FLOOR APARTMENTS in PILAR DE LA HORRADADA Top Floor Apartments: 72m2 consists of 2 or 3 bedrooms ,2 bathrooms and a 64m2 solarium, parking. Ground Floor Apartmens: 79m2 consists of 3 bedrooms, 2 bathrooms a terrace, parking and a 118m2 private garden. The complex will offer nice green areas with a playground for children, communal pools. It is located just a few meters from the centre of Pilar de la Horradada where you will find all the amenities you may need; nice restaurants, cafes, supermarkets, pharmacies and more. Just view km away from the beach of Torre de la Horradada and Mil Palmeras and the golf courses Lo Romero, as well as the commercial centres Zenia Boulevard and Dos Mares. Nearest Airports: Alicante Airport 45mins drive (60km) and Murcia (Corvera) 42 mins (58km).

# **GARDEN AND TERRACES**

- Covered terrace
- Open terrace
- Fenced
- Stone walls
- Communal Garden