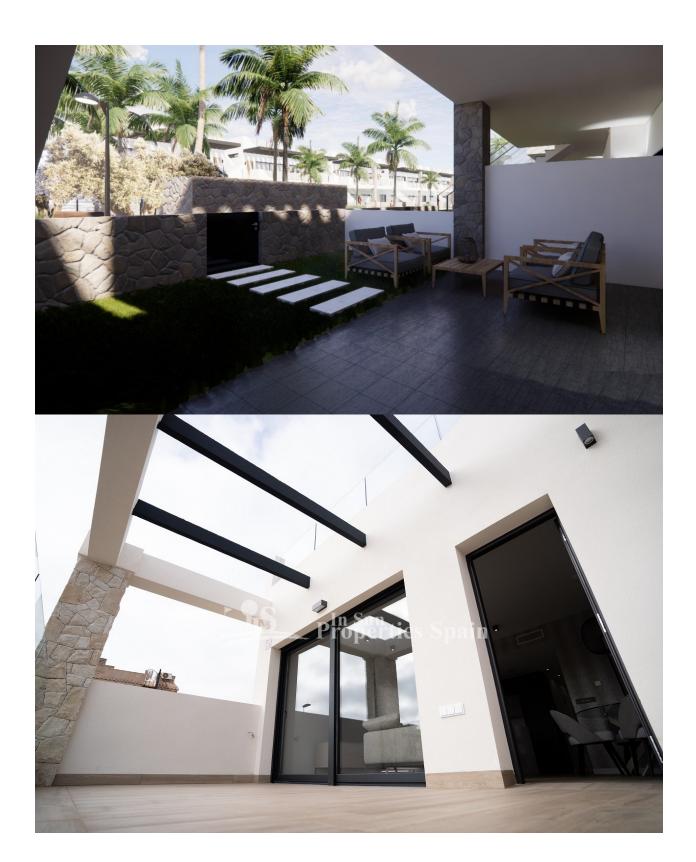

# **GARDEN AND TERRACES**

- Covered terrace
- Open terrace
- Fenced
- Stone walls
- Communal Garden