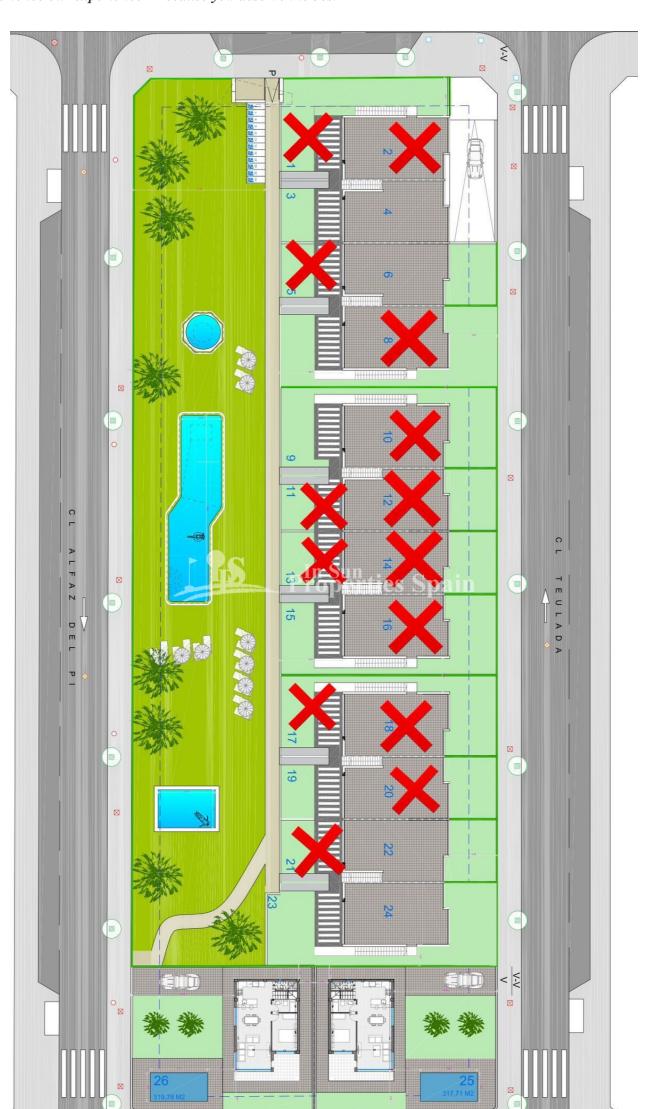

#### **DESCRIPTION**

BEAUTIFUL NEW BUILD RESIDENTIAL COMPLEX OF, GROUND FLOOR and TOP FLOOR APARTMENTS in PILAR DE LA HORRADADA Top Floor Apartments: 72m2 consists of 2 or 3 bedrooms ,2 bathrooms and a 64m2 solarium, parking. Ground Floor Apartmens: 79m2 consists of 3 bedrooms, 2 bathrooms a terrace, parking and a 118m2 private garden. The complex will offer nice green areas with a playground for children, communal pools. It is located just a few meters from the centre of Pilar de la Horradada where you will find all the amenities you may need; nice restaurants, cafes, supermarkets, pharmacies and more. Just view km away from the beach of Torre de la Horradada and Mil Palmeras and the golf courses Lo Romero, as well as the commercial centres Zenia Boulevard and Dos Mares. Nearest Airports: Alicante Airport 45mins drive (60km) and Murcia (Corvera) 42 mins (58km).