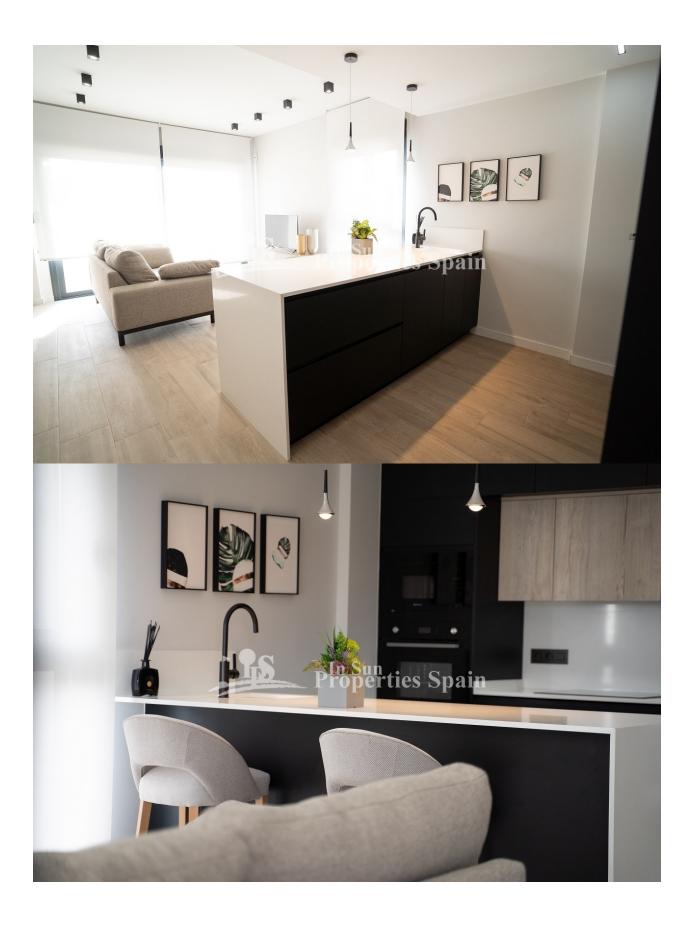

#### **DESCRIPTION**

BEAUTIFUL NEW BUILD RESIDENTIAL COMPLEX OF, GROUND FLOOR and TOP FLOOR APARTMENTS in PILAR DE LA HORRADADA Top Floor Apartments: 72m2 consists of 2 or 3 bedrooms ,2 bathrooms and a 64m2 solarium, parking. Ground Floor Apartmens: 79m2 consists of 3 bedrooms, 2 bathrooms a terrace, parking and a 118m2 private garden. The complex will offer nice green areas with a playground for children, communal pools. It is located just a few meters from the centre of Pilar de la Horradada where you will find all the amenities you may need; nice restaurants, cafes, supermarkets, pharmacies and more. Just view km away from the beach of Torre de la Horradada and Mil Palmeras and the golf courses Lo Romero, as well as the commercial centres Zenia Boulevard and Dos Mares. Nearest Airports: Alicante Airport 45mins drive (60km) and Murcia (Corvera) 42 mins (58km).

## • Tile floors • Open kitchen

Equipped kitchen Granite countertop