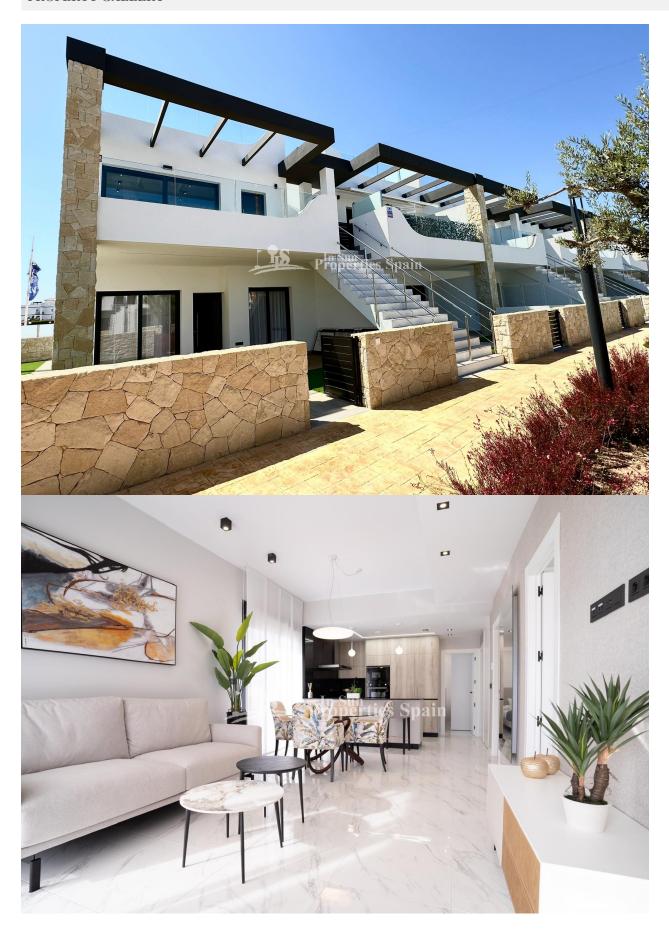

#### **DESCRIPTION**

BEAUTIFUL NEW BUILD RESIDENTIAL COMPLEX OF, GROUND FLOOR and TOP FLOOR APARTMENTS in PILAR DE LA HORRADADA Top Floor Apartments: 72m2 consists of 2 or 3 bedrooms ,2 bathrooms and a 64m2 solarium, parking. Ground Floor Apartmens: 79m2 consists of 3 bedrooms, 2 bathrooms a terrace, parking and a 118m2 private garden. The complex will offer nice green areas with a playground for children, communal pools. It is located just a few meters from the centre of Pilar de la Horradada where you will find all the amenities you may need; nice restaurants, cafes, supermarkets, pharmacies and more. Just view km away from the beach of Torre de la Horradada and Mil Palmeras and the golf courses Lo Romero, as well as the commercial centres Zenia Boulevard and Dos Mares. Nearest Airports: Alicante Airport 45mins drive (60km) and Murcia (Corvera) 42 mins (58km).

# **GARDEN AND TERRACES**

- Covered terrace
- Open terrace
- Fenced
- Stone walls
- Communal Garden