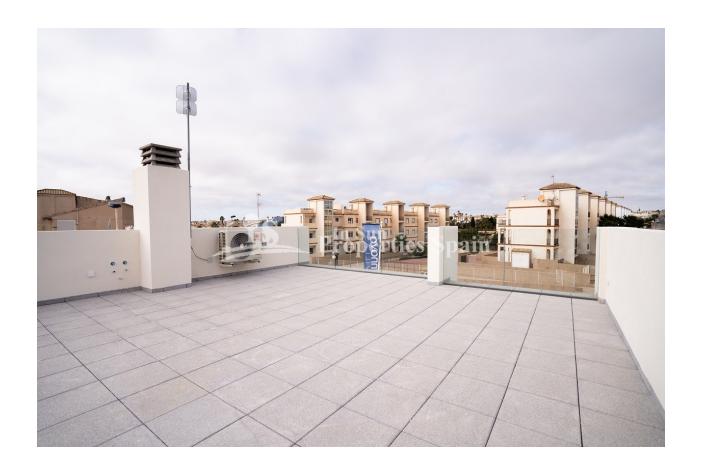

Properties Spain

since 1999

REF: #11380

| INFO           |           |
|----------------|-----------|
| PRICE:         | 370.000 € |
| PROPERTY TYPE: | Penthouse |
| LOCATION:      |           |
| BEDROOMS:      | 2         |
| Bathrooms:     | 2         |
| Build:         | 72 (m2)   |
| Plot:          | -         |
| Terrace:       | 64 (m2)   |
| Year:          |           |
| Floor:         | -         |
| Old price      | -         |

#### **DESCRIPTION**

BEAUTIFUL NEW BUILD RESIDENTIAL COMPLEX OF, GROUND FLOOR and TOP FLOOR APARTMENTS in PILAR DE LA HORRADADA Top Floor Apartments: 72m2 consists of 2 or 3 bedrooms ,2 bathrooms and a 64m2 solarium, parking. Ground Floor Apartmens: 79m2 consists of 3 bedrooms, 2 bathrooms a terrace, parking and a 118m2 private garden. The complex will offer nice green areas with a playground for children, communal pools. It is located just a few meters from the centre of Pilar de la Horradada where you will find all the amenities you may need; nice restaurants, cafes, supermarkets, pharmacies and more. Just view km away from the beach of Torre de la Horradada and Mil Palmeras and the golf courses Lo Romero, as well as the commercial centres Zenia Boulevard and Dos Mares. Nearest Airports: Alicante Airport 45mins drive (60km) and Murcia (Corvera) 42 mins (58km).