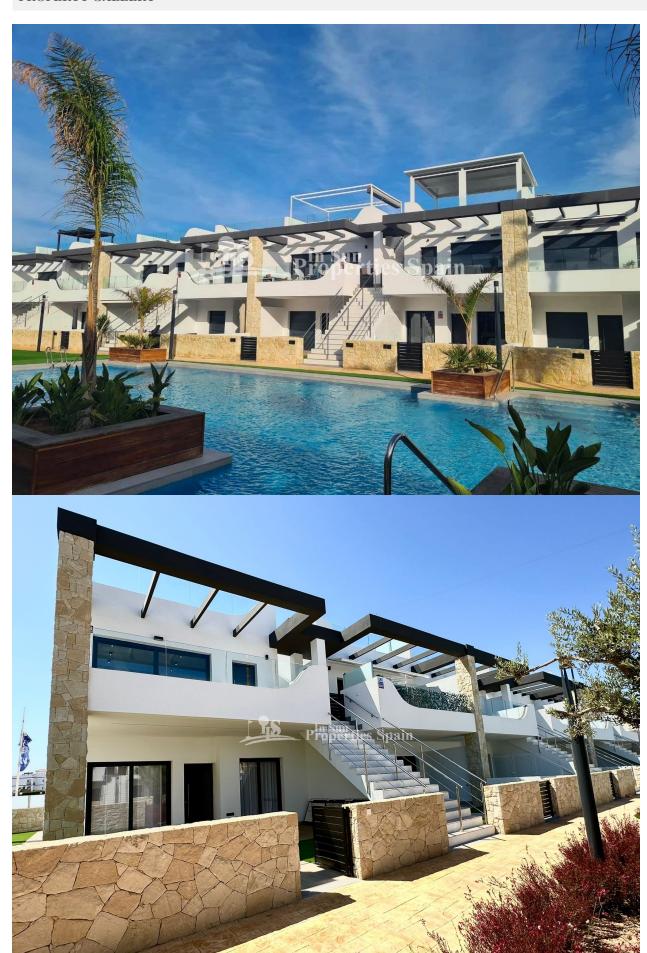

#### **DESCRIPTION**

EXCLUSIVE NEW BUILD RESIDENTIAL COMPLEX OF APARTMENTS IN PILAR DE LA HORRADADA onlya few meters from the centre. where you will find all the amenities you may need; nice restaurants, cafes, supermarkets, pharmacies and more. Ground Floor Apartmens: 79m2 consists of 3 bedrooms, 2 bathrooms a terrace, parking and a 118m2 private garden. Top Floor Apartments: 72m2 consists of 2or3 bedrooms, 2 bathrooms and a 64m2 solarium, parking. The complex will offer nice green areas with a playground for children, communal pools. Just view km away from the beach of Torre de la Horradada and Mil Palmeras and the golf courses Lo Romero, as well as the commercial centres Zenia Boulevard and Dos Mares. Nearest Airports: Alicante Airport 45mins drive (60km) and Murcia (Corvera) 42 mins (58km).

### **DISTANCE TO:**

Beach: 3 Km

Airport: 50 Km

Town center : 1 Km

**MAIN LIVING AREA** 

# **HEATING**

- Covered terrace
- Open terrace
- Play Ground
- Landscaped
- Fenced
- Stone walls
- Communal Garden

### **GARDEN AND TERRACES**

• Central electric heating