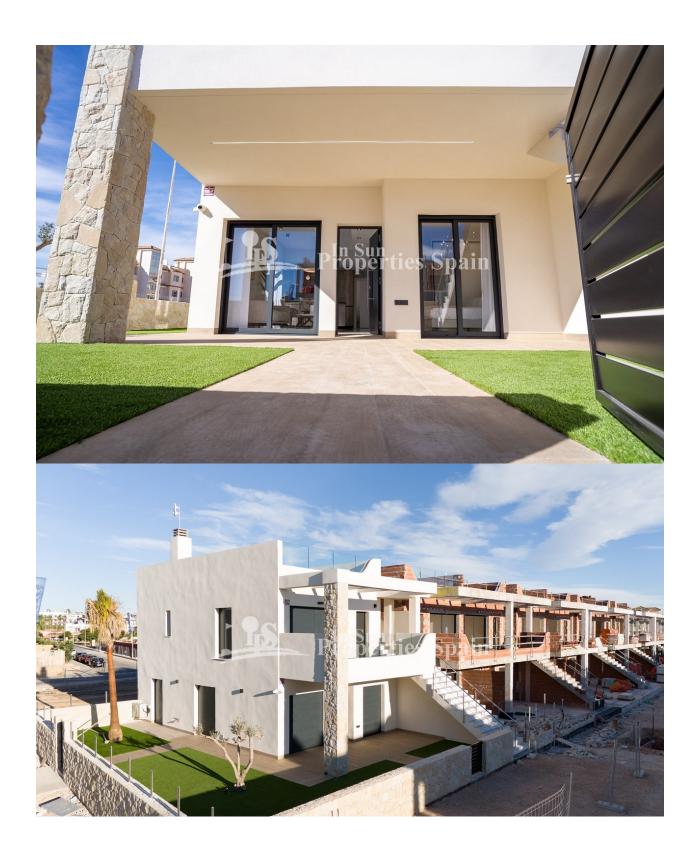

#### **DESCRIPTION**

EXCLUSIVE NEW BUILD RESIDENTIAL COMPLEX OF APARTMENTS IN PILAR DE LA HORRADADA onlya few meters from the centre. where you will find all the amenities you may need; nice restaurants, cafes, supermarkets, pharmacies and more. Ground Floor Apartmens: 79m2 consists of 3 bedrooms, 2 bathrooms a terrace, parking and a 118m2 private garden. Top Floor Apartments: 72m2 consists of 2or3 bedrooms, 2 bathrooms and a 64m2 solarium, parking. The complex will offer nice green areas with a playground for children, communal pools. Just view km away from the beach of Torre de la Horradada and Mil Palmeras and the golf courses Lo Romero, as well as the commercial centres Zenia Boulevard and Dos Mares. Nearest Airports: Alicante Airport 45mins drive (60km) and Murcia (Corvera) 42 mins (58km).

### **GARDEN AND TERRACES**

• Central electric heating