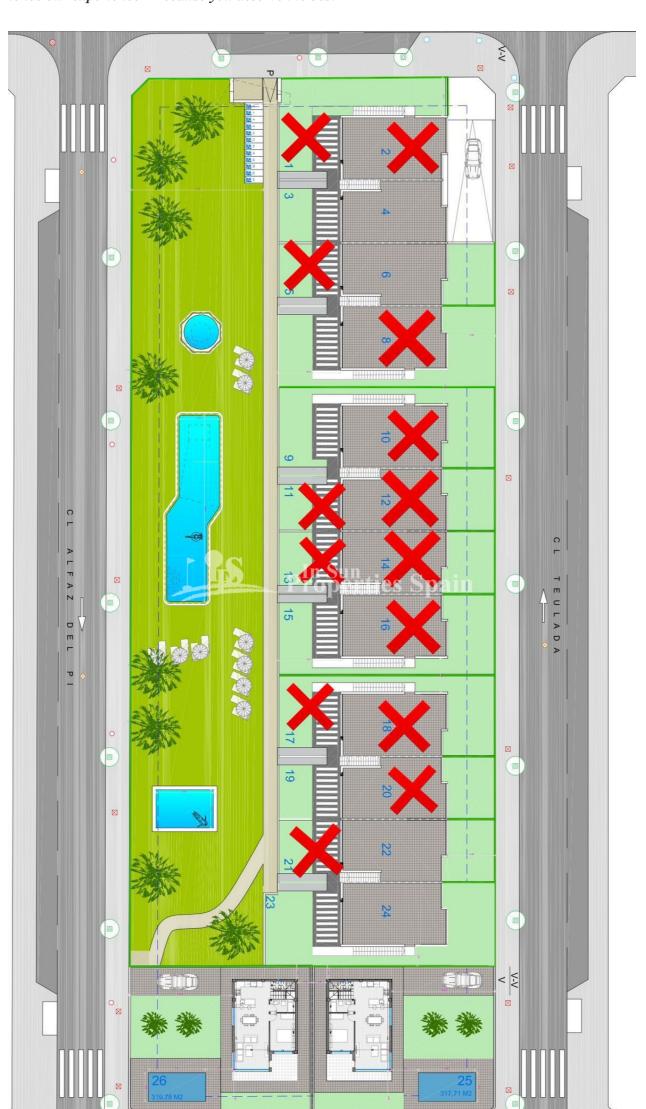

#### **DESCRIPTION**

EXCLUSIVE NEW BUILD RESIDENTIAL COMPLEX OF APARTMENTS IN PILAR DE LA HORRADADA onlya few meters from the centre. where you will find all the amenities you may need; nice restaurants, cafes, supermarkets, pharmacies and more. Ground Floor Apartmens: 79m2 consists of 3 bedrooms, 2 bathrooms a terrace, parking and a 118m2 private garden. Top Floor Apartments: 72m2 consists of 2or3 bedrooms, 2 bathrooms and a 64m2 solarium, parking. The complex will offer nice green areas with a playground for children, communal pools. Just view km away from the beach of Torre de la Horradada and Mil Palmeras and the golf courses Lo Romero, as well as the commercial centres Zenia Boulevard and Dos Mares. Nearest Airports: Alicante Airport 45mins drive (60km) and Murcia (Corvera) 42 mins (58km).