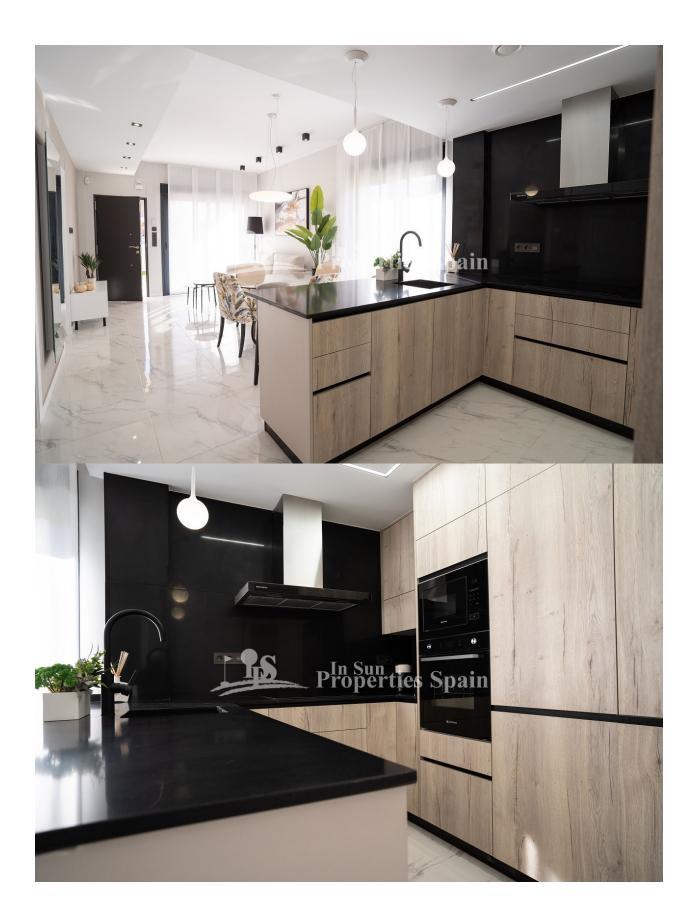

#### **DESCRIPTION**

EXCLUSIVE NEW BUILD RESIDENTIAL COMPLEX OF APARTMENTS IN PILAR DE LA HORRADADA onlya few meters from the centre. where you will find all the amenities you may need; nice restaurants, cafes, supermarkets, pharmacies and more. Ground Floor Apartmens: 79m2 consists of 3 bedrooms, 2 bathrooms a terrace, parking and a 118m2 private garden. Top Floor Apartments: 72m2 consists of 2or3 bedrooms, 2 bathrooms and a 64m2 solarium, parking. The complex will offer nice green areas with a playground for children, communal pools. Just view km away from the beach of Torre de la Horradada and Mil Palmeras and the golf courses Lo Romero, as well as the commercial centres Zenia Boulevard and Dos Mares. Nearest Airports: Alicante Airport 45mins drive (60km) and Murcia (Corvera) 42 mins (58km).

#### **FURNITURE**

**KITCHEN** 

### South west

· Not furnished

• Open kitchen

Equipped kitchen Granite countertop