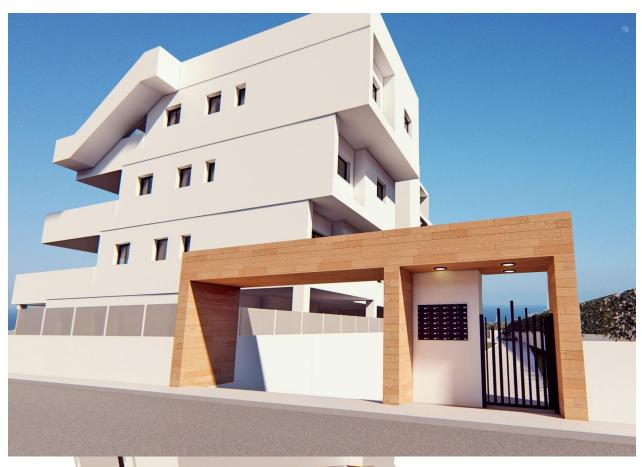

#### **DESCRIPTION**

NEW BUILD WONDERFUL GROUND FLOOR APARTMENT NEW IN LAS FILIPINAS - lovely communal areas including pool! This 81m2 ground floor apartment consists of 2 bedrooms, 2 bathrooms, open plan kitchen dining/lounge area, large 51m2 private terrace and underground parking space. Located in a popular area within walking distance to all amenties. They are built under the highest quality standards, pre installation of ducted air conditioning and shower glass screens on the bathrooms. The residential complex has a large garden areas with palm trees and diverse plants, and swimming pool with hidromasage. Las Filipinas is located around 10 minute's from the famous Villamartin Plaza Golf Course where you will find numerous bars, restaurants, supermarket, banks, a taxi rank and the local bus stop. The golden Orihuela Costa beaches are just 5 minutes drive away as is the new Zenia Boulevard shopping Mall (largest shopping mall in Alicante province with the biggest Primark clothing store in Europe). There are 3 other golf courses all within 5 minutes drive. There are tennis courts and tennis coaching available at the nearby Campoamor hotel. Alicante and Murcia airports are 45 minutes drive away.