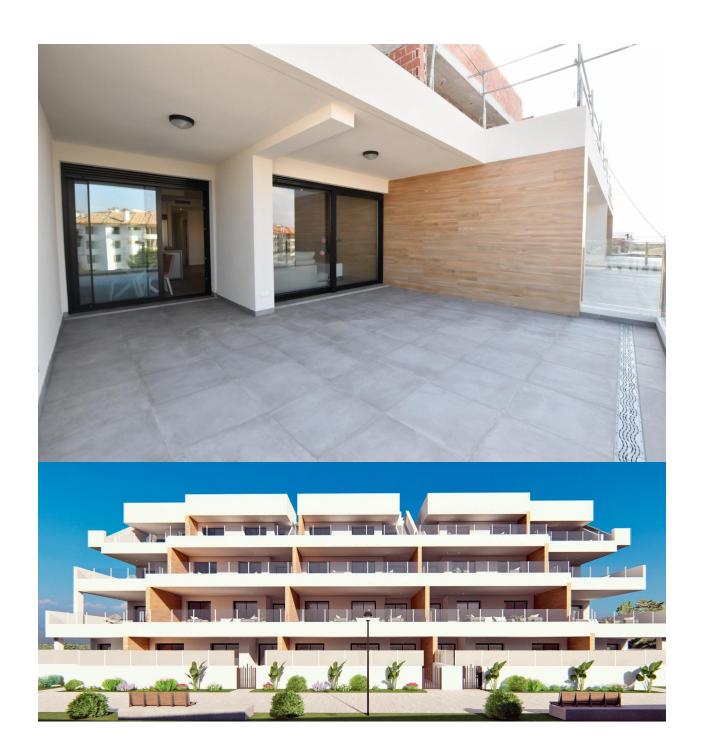

#### **DESCRIPTION**

NEW BUILD WONDERFUL GROUND FLOOR APARTMENT NEW IN LAS FILIPINAS - lovely communal areas including pool! This 81m2 ground floor apartment consists of 2 bedrooms, 2 bathrooms, open plan kitchen dining/lounge area, large 51m2 private terrace and underground parking space. Located in a popular area within walking distance to all amenties. They are built under the highest quality standards, pre installation of ducted air conditioning and shower glass screens on the bathrooms. The residential complex has a large garden areas with palm trees and diverse plants, and swimming pool with hidromasage. Las Filipinas is located around 10 minute's from the famous Villamartin Plaza Golf Course where you will find numerous bars, restaurants, supermarket, banks, a taxi rank and the local bus stop. The golden Orihuela Costa beaches are just 5 minutes drive away as is the new Zenia Boulevard shopping Mall (largest shopping mall in Alicante province with the biggest Primark clothing store in Europe). There are 3 other golf courses all within 5 minutes drive. There are tennis courts and tennis coaching available at the nearby Campoamor hotel. Alicante and Murcia airports are 45 minutes drive away.

# GARDEN AND TERRACES

- Palm trees
- Landscaped
- Communal Garden