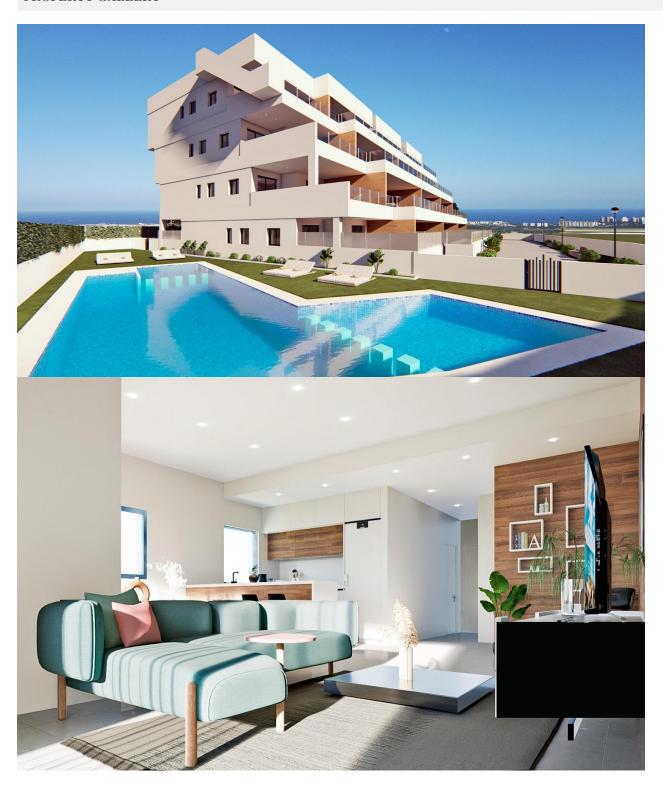

#### **DESCRIPTION**

NEW BUILD WONDERFUL GROUND FLOOR APARTMENT NEW IN LAS FILIPINAS - lovely communal areas including pool! This 81m2 ground floor apartment consists of 2 bedrooms, 2 bathrooms, open plan kitchen dining/lounge area, large 51m2 private terrace and underground parking space. Located in a popular area within walking distance to all amenties. They are built under the highest quality standards, pre installation of ducted air conditioning and shower glass screens on the bathrooms. The residential complex has a large garden areas with palm trees and diverse plants, and swimming pool with hidromasage. Las Filipinas is located around 10 minute's from the famous Villamartin Plaza Golf Course where you will find numerous bars, restaurants, supermarket, banks, a taxi rank and the local bus stop. The golden Orihuela Costa beaches are just 5 minutes drive away as is the new Zenia Boulevard shopping Mall (largest shopping mall in Alicante province with the biggest Primark clothing store in Europe). There are 3 other golf courses all within 5 minutes drive. There are tennis courts and tennis coaching available at the nearby Campoamor hotel. Alicante and Murcia airports are 45 minutes drive away.

# GARDEN AND TERRACES

- Palm trees
- Landscaped
- Communal Garden