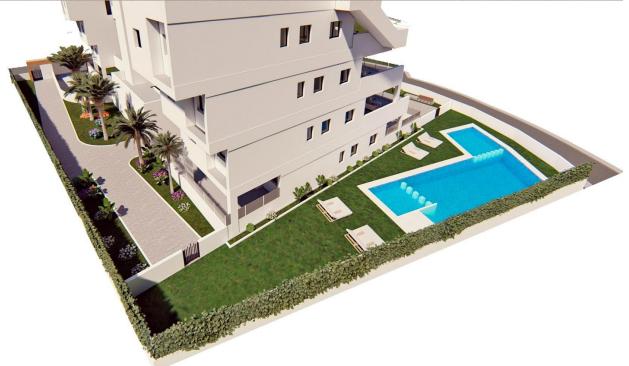

#### **DESCRIPTION**

NEW BUILD WONDERFUL GROUND FLOOR APARTMENT NEW IN LAS FILIPINAS - lovely communal areas including pool! This 81m2 ground floor apartment consists of 2 bedrooms, 2 bathrooms, open plan kitchen dining/lounge area, large 51m2 private terrace and underground parking space. Located in a popular area within walking distance to all amenties. They are built under the highest quality standards, pre installation of ducted air conditioning and shower glass screens on the bathrooms. The residential complex has a large garden areas with palm trees and diverse plants, and swimming pool with hidromasage. Las Filipinas is located around 10 minute's from the famous Villamartin Plaza Golf Course where you will find numerous bars, restaurants, supermarket, banks, a taxi rank and the local bus stop. The golden Orihuela Costa beaches are just 5 minutes drive away as is the new Zenia Boulevard shopping Mall (largest shopping mall in Alicante province with the biggest Primark clothing store in Europe). There are 3 other golf courses all within 5 minutes drive. There are tennis courts and tennis coaching available at the nearby Campoamor hotel. Alicante and Murcia airports are 45 minutes drive away.

# GARDEN AND TERRACES

- Palm trees
- Landscaped
- Communal Garden