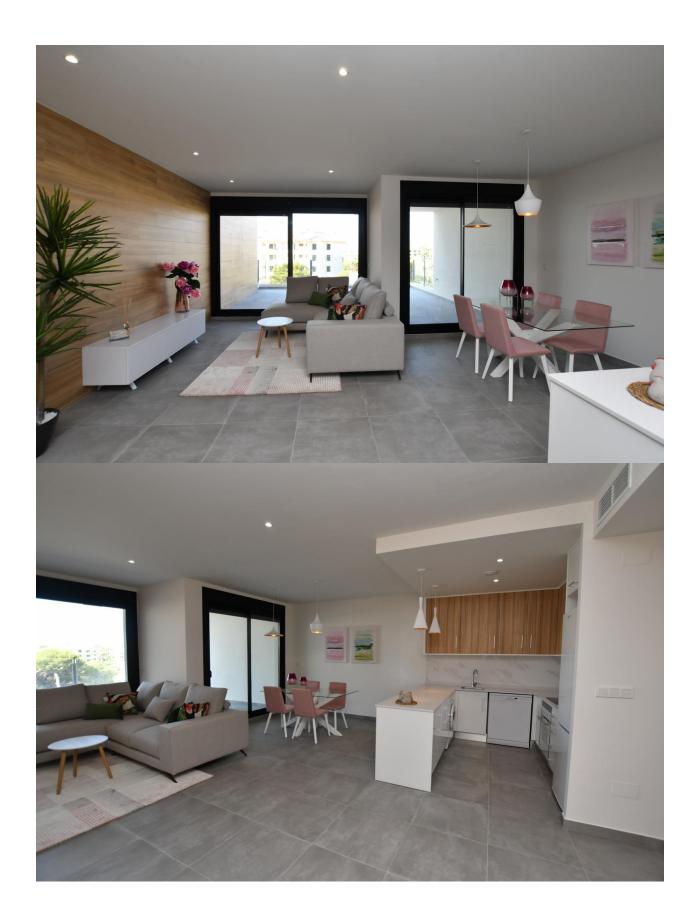

#### **DESCRIPTION**

NEW BUILD WONDERFUL GROUND FLOOR APARTMENT NEW IN LAS FILIPINAS - lovely communal areas including pool! This 81m2 ground floor apartment consists of 2 bedrooms, 2 bathrooms, open plan kitchen dining/lounge area, large 51m2 private terrace and underground parking space. Located in a popular area within walking distance to all amenties. They are built under the highest quality standards, pre installation of ducted air conditioning and shower glass screens on the bathrooms. The residential complex has a large garden areas with palm trees and diverse plants, and swimming pool with hidromasage. Las Filipinas is located around 10 minute's from the famous Villamartin Plaza Golf Course where you will find numerous bars, restaurants, supermarket, banks, a taxi rank and the local bus stop. The golden Orihuela Costa beaches are just 5 minutes drive away as is the new Zenia Boulevard shopping Mall (largest shopping mall in Alicante province with the biggest Primark clothing store in Europe). There are 3 other golf courses all within 5 minutes drive. There are tennis courts and tennis coaching available at the nearby Campoamor hotel. Alicante and Murcia airports are 45 minutes drive away.

# **KITCHEN**

• Open kitchen