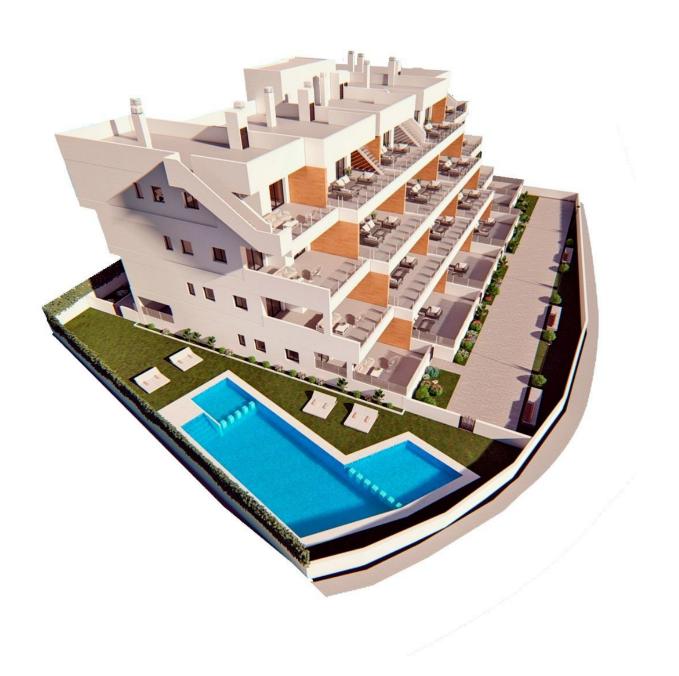

#### **DESCRIPTION**

NEW BUILD WONDERFUL GROUND FLOOR APARTMENT NEW IN LAS FILIPINAS - lovely communal areas including pool! This 81m2 ground floor apartment consists of 2 bedrooms, 2 bathrooms, open plan kitchen dining/lounge area, large 51m2 private terrace and underground parking space. Located in a popular area within walking distance to all amenties. They are built under the highest quality standards, pre installation of ducted air conditioning and shower glass screens on the bathrooms. The residential complex has a large garden areas with palm trees and diverse plants, and swimming pool with hidromasage. Las Filipinas is located around 10 minute's from the famous Villamartin Plaza Golf Course where you will find numerous bars, restaurants, supermarket, banks, a taxi rank and the local bus stop. The golden Orihuela Costa beaches are just 5 minutes drive away as is the new Zenia Boulevard shopping Mall (largest shopping mall in Alicante province with the biggest Primark clothing store in Europe). There are 3 other golf courses all within 5 minutes drive. There are tennis courts and tennis coaching available at the nearby Campoamor hotel. Alicante and Murcia airports are 45 minutes drive away.

# GARDEN AND TERRACES

- Palm trees
- Landscaped
- Communal Garden