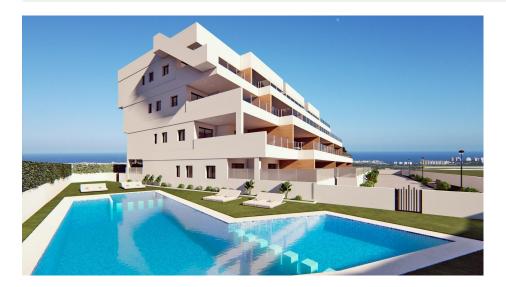

#### **DESCRIPTION**

NEW BUILD WONDERFUL GROUND FLOOR APARTMENT NEW IN LAS FILIPINAS - lovely communal areas including pool! This 81m2 ground floor apartment consists of 2 bedrooms, 2 bathrooms, open plan kitchen dining/lounge area, large 51m2 private terrace and underground parking space. Located in a popular area within walking distance to all amenties. They are built under the highest quality standards, pre installation of ducted air conditioning and shower glass screens on the bathrooms. The residential complex has a large garden areas with palm trees and diverse plants, and swimming pool with hidromasage. Las Filipinas is located around 10 minute's from the famous Villamartin Plaza Golf Course where you will find numerous bars, restaurants, supermarket, banks, a taxi rank and the local bus stop. The golden Orihuela Costa beaches are just 5 minutes drive away as is the new Zenia Boulevard shopping Mall (largest shopping mall in Alicante province with the biggest Primark clothing store in Europe). There are 3 other golf courses all within 5 minutes drive. There are tennis courts and tennis coaching available at the nearby Campoamor hotel. Alicante and Murcia airports are 45 minutes drive away.

# GARDEN AND TERRACES

- Palm trees
- Landscaped
- Communal Garden