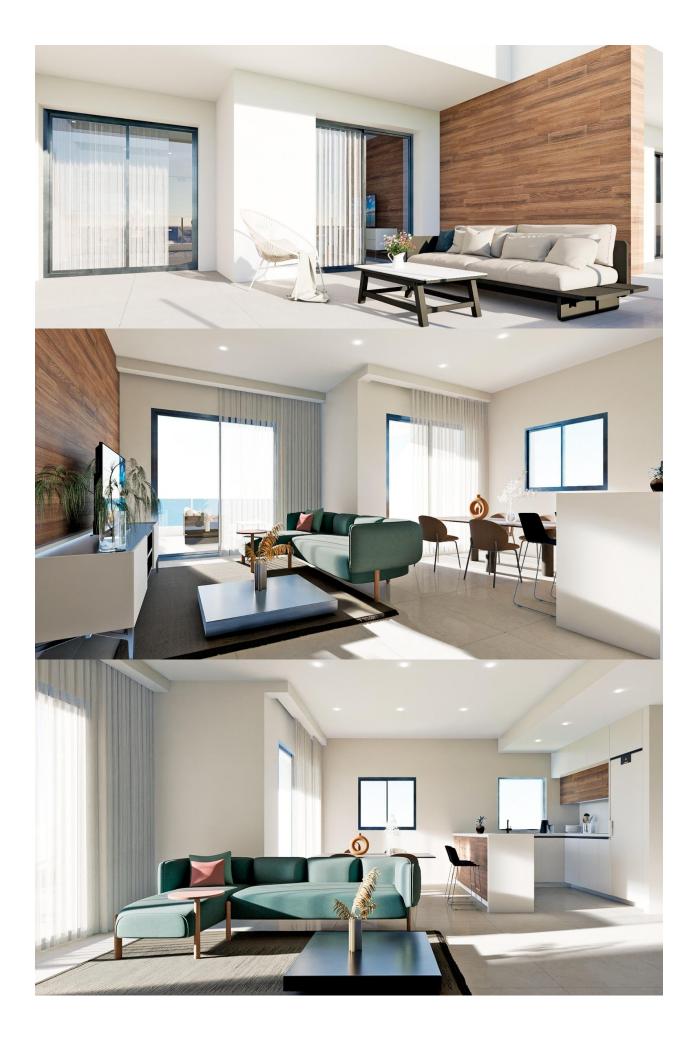

#### **DESCRIPTION**

NEW BUILD WONDERFUL GROUND FLOOR APARTMENT NEW IN LAS FILIPINAS - lovely communal areas including pool! This 81m2 ground floor apartment consists of 2 bedrooms, 2 bathrooms, open plan kitchen dining/lounge area, large 51m2 private terrace and underground parking space. Located in a popular area within walking distance to all amenties. They are built under the highest quality standards, pre installation of ducted air conditioning and shower glass screens on the bathrooms. The residential complex has a large garden areas with palm trees and diverse plants, and swimming pool with hidromasage. Las Filipinas is located around 10 minute's from the famous Villamartin Plaza Golf Course where you will find numerous bars, restaurants, supermarket, banks, a taxi rank and the local bus stop. The golden Orihuela Costa beaches are just 5 minutes drive away as is the new Zenia Boulevard shopping Mall (largest shopping mall in Alicante province with the biggest Primark clothing store in Europe). There are 3 other golf courses all within 5 minutes drive. There are tennis courts and tennis coaching available at the nearby Campoamor hotel. Alicante and Murcia airports are 45 minutes drive away.

# **VIEWS**

**FLOARING** 

• Tile floors

• Stone floors

Panoramic views