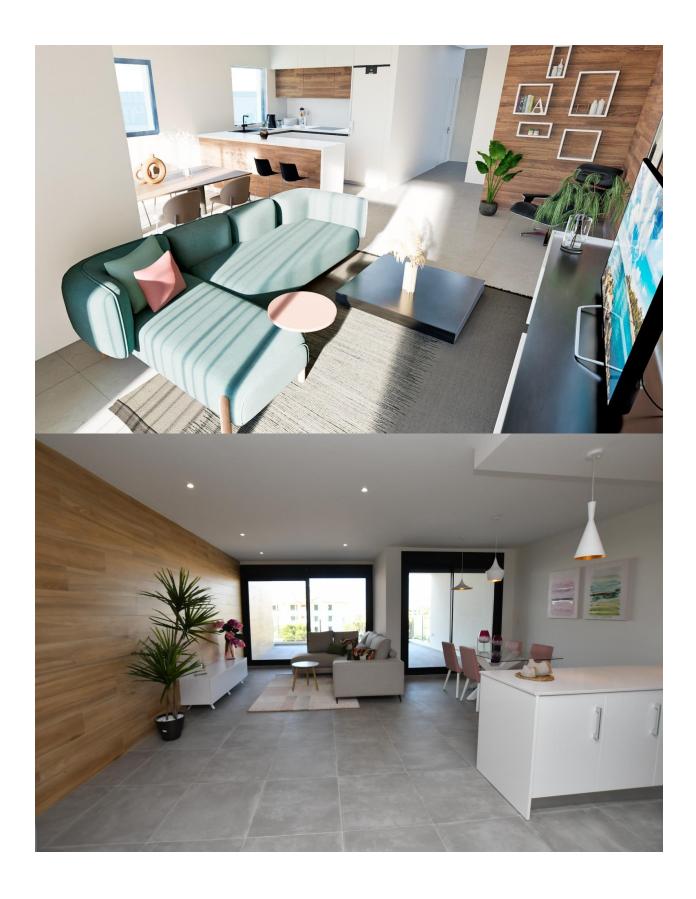

#### **DESCRIPTION**

NEW BUILD WONDERFUL GROUND FLOOR APARTMENT NEW IN LAS FILIPINAS - lovely communal areas including pool! This 81m2 ground floor apartment consists of 2 bedrooms, 2 bathrooms, open plan kitchen dining/lounge area, large 51m2 private terrace and underground parking space. Located in a popular area within walking distance to all amenties. They are built under the highest quality standards, pre installation of ducted air conditioning and shower glass screens on the bathrooms. The residential complex has a large garden areas with palm trees and diverse plants, and swimming pool with hidromasage. Las Filipinas is located around 10 minute's from the famous Villamartin Plaza Golf Course where you will find numerous bars, restaurants, supermarket, banks, a taxi rank and the local bus stop. The golden Orihuela Costa beaches are just 5 minutes drive away as is the new Zenia Boulevard shopping Mall (largest shopping mall in Alicante province with the biggest Primark clothing store in Europe). There are 3 other golf courses all within 5 minutes drive. There are tennis courts and tennis coaching available at the nearby Campoamor hotel. Alicante and Murcia airports are 45 minutes drive away.

# **KITCHEN**

• Open kitchen