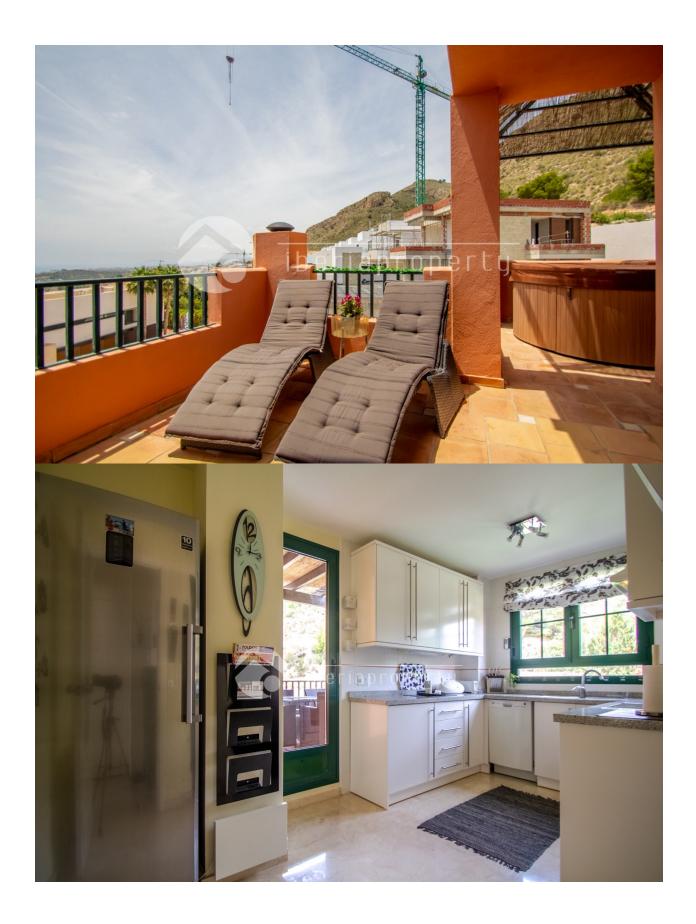

## DESCRIPTION

Corner duplex penthouse in perfect condition build in 2007. Southwest facing with sun all day and panoramic view to the meditaranian. Large gated common garden with different trees, lawn and 4 swimming pools 1 floor livingroom, citchen, bedroom with bath on suite, guest toilet and 2 terraces 2 floor 2 bedrooms, bathroom and 25 m2 solarium Short way to Terramitica, La Marina shopping center, beach and highway

## **KITCHEN**

- Closed kitchen
- Equipped kitchen
- Granite countertop

## **GARDEN AND TERRACES**

- Covered terrace
- Open terrace
- · Exterior lights
- Fruit trees
- Palm trees
- Play Ground
- Landscaped
- Fenced
- Lawn
- Stone walls
- Electric gate
- Communal Garden

- Outdoor jacuzzi
- Built in wardrobes
- · Reinforced door