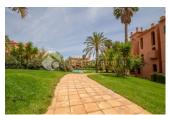

## DESCRIPTION

Corner duplex penthouse in perfect condition build in 2007. Southwest facing with sun all day and panoramic view to the meditaranian. Large gated common garden with different trees, lawn and 4 swimming pools 1 floor livingroom, citchen, bedroom with bath on suite, guest toilet and 2 terraces 2 floor 2 bedrooms, bathroom and 25 m2 solarium Short way to Terramitica, La Marina shopping center, beach and highway

## **GARDEN AND TERRACES**

- Covered terrace
- Open terrace
- · Exterior lights
- Fruit trees
- Palm trees
- Play Ground
- Landscaped
- Fenced
- Lawn
- Stone walls
- Electric gate
- Communal Garden

- Outdoor jacuzzi
- Built in wardrobes
- · Reinforced door