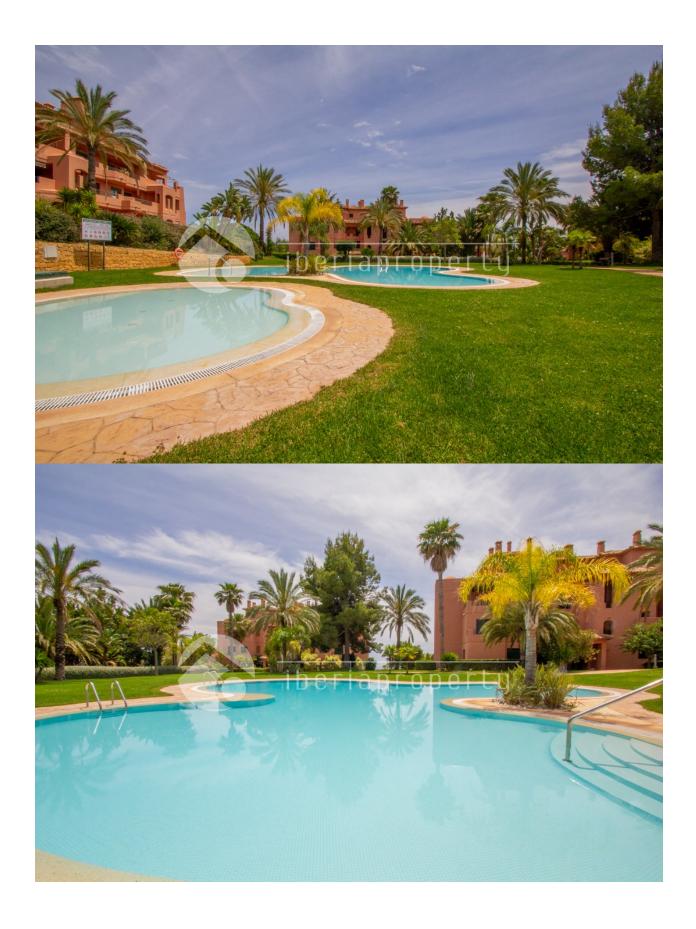

## DESCRIPTION

Corner duplex penthouse in perfect condition build in 2007. Southwest facing with sun all day and panoramic view to the meditaranian. Large gated common garden with different trees, lawn and 4 swimming pools 1 floor livingroom, citchen, bedroom with bath on suite, guest toilet and 2 terraces 2 floor 2 bedrooms, bathroom and 25 m2 solarium Short way to Terramitica, La Marina shopping center, beach and highway

## **GARDEN AND TERRACES**

- Covered terrace
- Open terrace
- · Exterior lights
- Fruit trees
- Palm trees
- Play Ground
- Landscaped
- Fenced
- Lawn
- Stone walls
- Electric gate
- Communal Garden

- Outdoor jacuzzi
- Built in wardrobes
- · Reinforced door