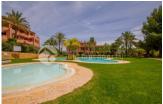

## DESCRIPTION

Corner duplex penthouse in perfect condition build in 2007. Southwest facing with sun all day and panoramic view to the meditaranian. Large gated common garden with different trees, lawn and 4 swimming pools 1 floor livingroom, citchen, bedroom with bath on suite, guest toilet and 2 terraces 2 floor 2 bedrooms, bathroom and 25 m2 solarium Short way to Terramitica, La Marina shopping center, beach and highway

## **GARDEN AND TERRACES**

- Covered terrace
- Open terrace
- · Exterior lights
- Fruit trees
- Palm trees
- Play Ground
- Landscaped
- Fenced
- Lawn
- Stone walls
- Electric gate
- Communal Garden

- Outdoor jacuzzi
- Built in wardrobes
- · Reinforced door