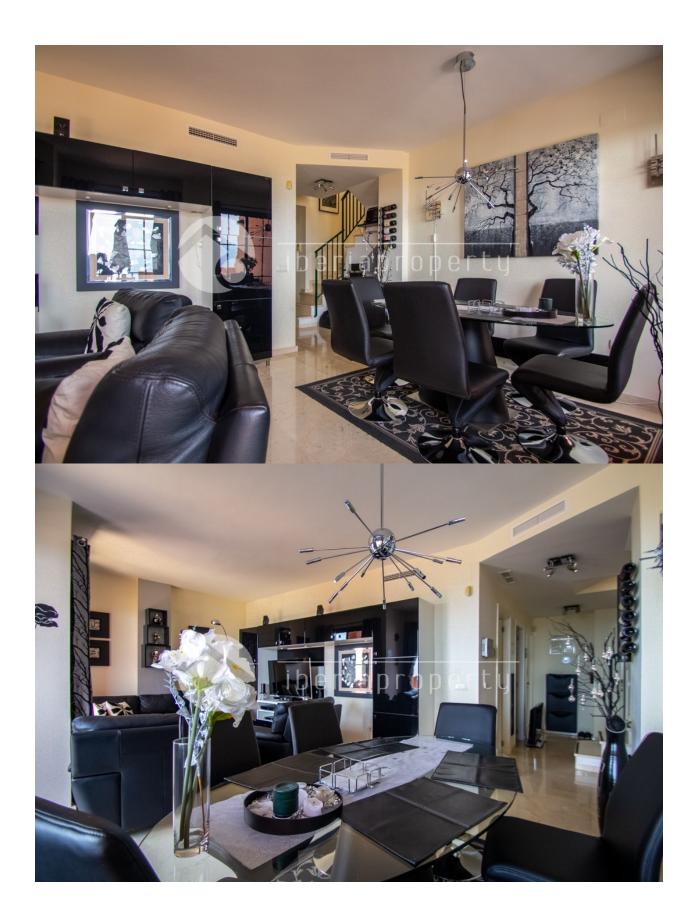

## DESCRIPTION

Corner duplex penthouse in perfect condition build in 2007. Southwest facing with sun all day and panoramic view to the meditaranian. Large gated common garden with different trees, lawn and 4 swimming pools 1 floor livingroom, citchen, bedroom with bath on suite, guest toilet and 2 terraces 2 floor 2 bedrooms, bathroom and 25 m2 solarium Short way to Terramitica, La Marina shopping center, beach and highway

### **MAIN LIVING AREA**

• Bathroom en-suite

## **FLOARING**

• Tile floors

## **KITCHEN**

- Closed kitchen
- Equipped kitchen
- Granite countertop