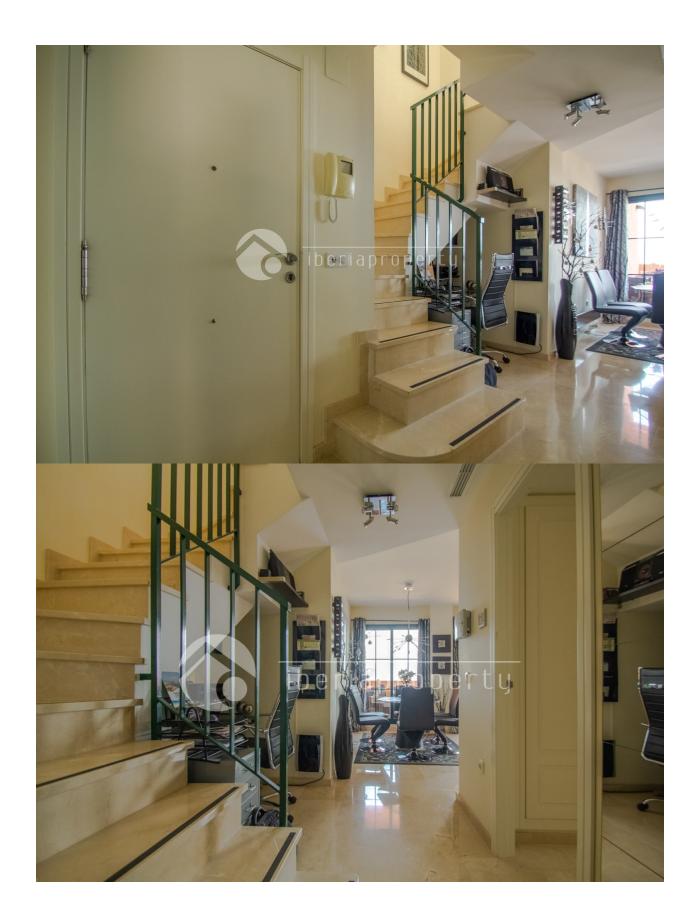

## DESCRIPTION

Corner duplex penthouse in perfect condition build in 2007. Southwest facing with sun all day and panoramic view to the meditaranian. Large gated common garden with different trees, lawn and 4 swimming pools 1 floor livingroom, citchen, bedroom with bath on suite, guest toilet and 2 terraces 2 floor 2 bedrooms, bathroom and 25 m2 solarium Short way to Terramitica, La Marina shopping center, beach and highway

### **MAIN LIVING AREA**

• Bathroom en-suite