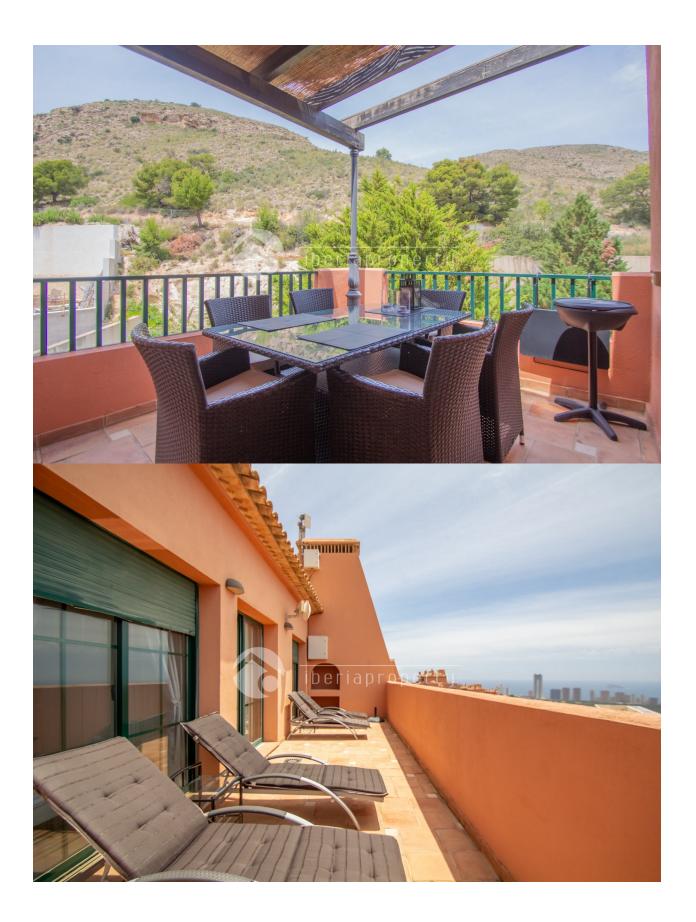

## DESCRIPTION

Corner duplex penthouse in perfect condition build in 2007. Southwest facing with sun all day and panoramic view to the meditaranian. Large gated common garden with different trees, lawn and 4 swimming pools 1 floor livingroom, citchen, bedroom with bath on suite, guest toilet and 2 terraces 2 floor 2 bedrooms, bathroom and 25 m2 solarium Short way to Terramitica, La Marina shopping center, beach and highway

## **VIEWS**

- Panoramic views
- Sea views
- Mountain views

## **GARDEN AND TERRACES**

- Covered terrace
- Open terrace
- · Exterior lights
- Fruit trees
- Palm trees
- Play Ground
- Landscaped
- Fenced
- Lawn
- Stone walls
- Electric gate
- Communal Garden

- Outdoor jacuzzi
- Built in wardrobes
- · Reinforced door