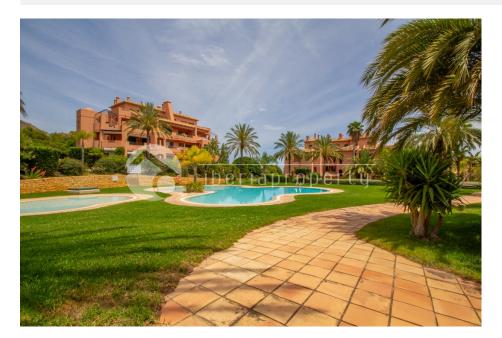

## DESCRIPTION

Corner duplex penthouse in perfect condition build in 2007. Southwest facing with sun all day and panoramic view to the meditaranian. Large gated common garden with different trees, lawn and 4 swimming pools 1 floor livingroom, citchen, bedroom with bath on suite, guest toilet and 2 terraces 2 floor 2 bedrooms, bathroom and 25 m2 solarium Short way to Terramitica, La Marina shopping center, beach and highway

## **GARDEN AND TERRACES**

- Covered terrace
- Open terrace
- · Exterior lights
- Fruit trees
- Palm trees
- Play Ground
- Landscaped
- Fenced
- Lawn
- Stone walls
- Electric gate
- Communal Garden

- Outdoor jacuzzi
- Built in wardrobes
- · Reinforced door