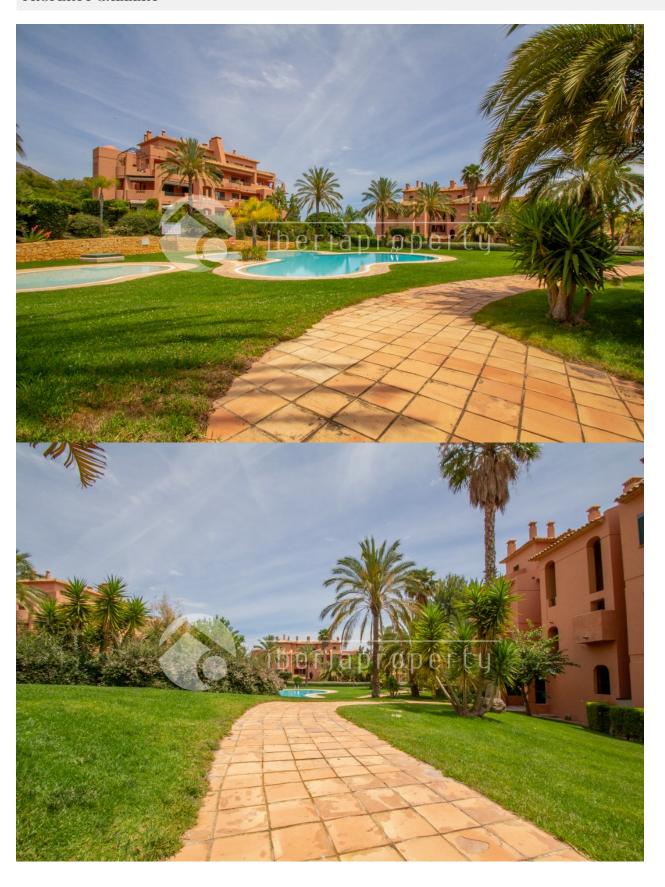

## DESCRIPTION

Corner duplex penthouse in perfect condition build in 2007. Southwest facing with sun all day and panoramic view to the meditaranian. Large gated common garden with different trees, lawn and 4 swimming pools 1 floor livingroom, citchen, bedroom with bath on suite, guest toilet and 2 terraces 2 floor 2 bedrooms, bathroom and 25 m2 solarium Short way to Terramitica, La Marina shopping center, beach and highway

## **GARDEN AND TERRACES**

- Covered terrace
- Open terrace
- · Exterior lights
- Fruit trees
- Palm trees
- Play Ground
- Landscaped
- Fenced
- Lawn
- Stone walls
- Electric gate
- Communal Garden

- Outdoor jacuzzi
- Built in wardrobes
- · Reinforced door