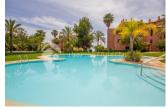

## DESCRIPTION

Corner duplex penthouse in perfect condition build in 2007. Southwest facing with sun all day and panoramic view to the meditaranian. Large gated common garden with different trees, lawn and 4 swimming pools 1 floor livingroom, citchen, bedroom with bath on suite, guest toilet and 2 terraces 2 floor 2 bedrooms, bathroom and 25 m2 solarium Short way to Terramitica, La Marina shopping center, beach and highway

## **GARDEN AND TERRACES**

- Covered terrace
- Open terrace
- · Exterior lights
- Fruit trees
- Palm trees
- Play Ground
- Landscaped
- Fenced
- Lawn
- Stone walls
- Electric gate
- Communal Garden

- Outdoor jacuzzi
- Built in wardrobes
- · Reinforced door