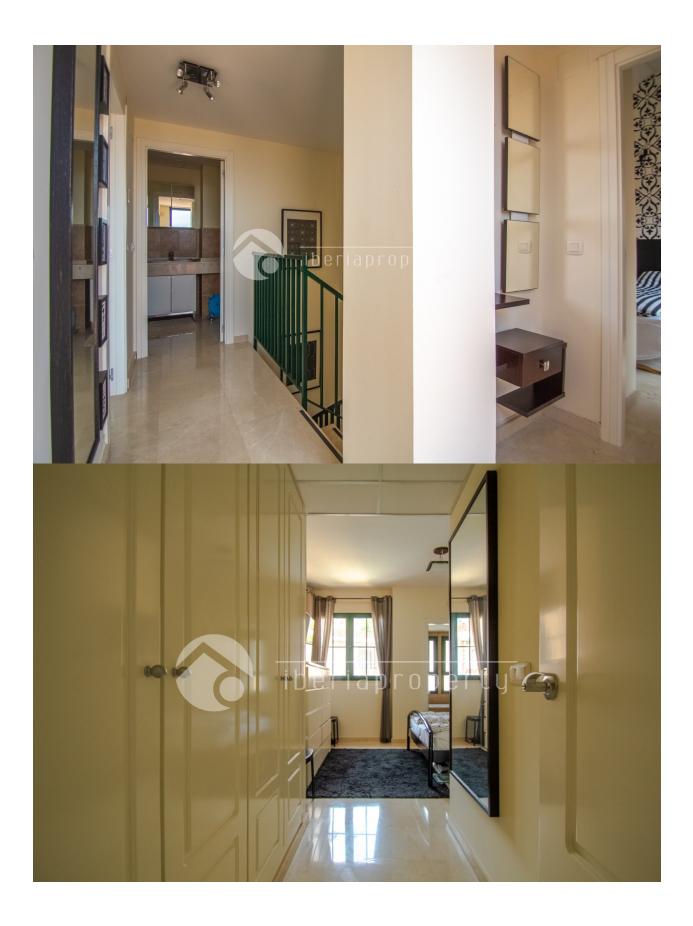

## DESCRIPTION

Corner duplex penthouse in perfect condition build in 2007. Southwest facing with sun all day and panoramic view to the meditaranian. Large gated common garden with different trees, lawn and 4 swimming pools 1 floor livingroom, citchen, bedroom with bath on suite, guest toilet and 2 terraces 2 floor 2 bedrooms, bathroom and 25 m2 solarium Short way to Terramitica, La Marina shopping center, beach and highway

### **MAIN LIVING AREA**

• Bathroom en-suite