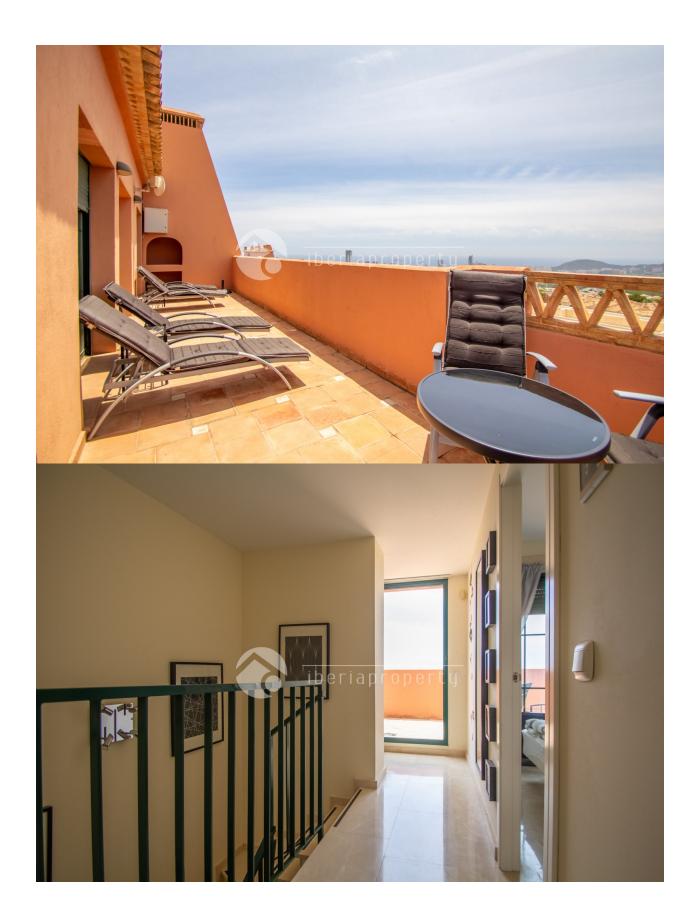

## DESCRIPTION

Corner duplex penthouse in perfect condition build in 2007. Southwest facing with sun all day and panoramic view to the meditaranian. Large gated common garden with different trees, lawn and 4 swimming pools 1 floor livingroom, citchen, bedroom with bath on suite, guest toilet and 2 terraces 2 floor 2 bedrooms, bathroom and 25 m2 solarium Short way to Terramitica, La Marina shopping center, beach and highway

## **VIEWS**

- Panoramic views
- Sea views
- Mountain views

## **GARDEN AND TERRACES**

- Covered terrace
- Open terrace
- · Exterior lights
- Fruit trees
- Palm trees
- Play Ground
- Landscaped
- Fenced
- Lawn
- Stone walls
- Electric gate
- Communal Garden

- Outdoor jacuzzi
- Built in wardrobes
- · Reinforced door