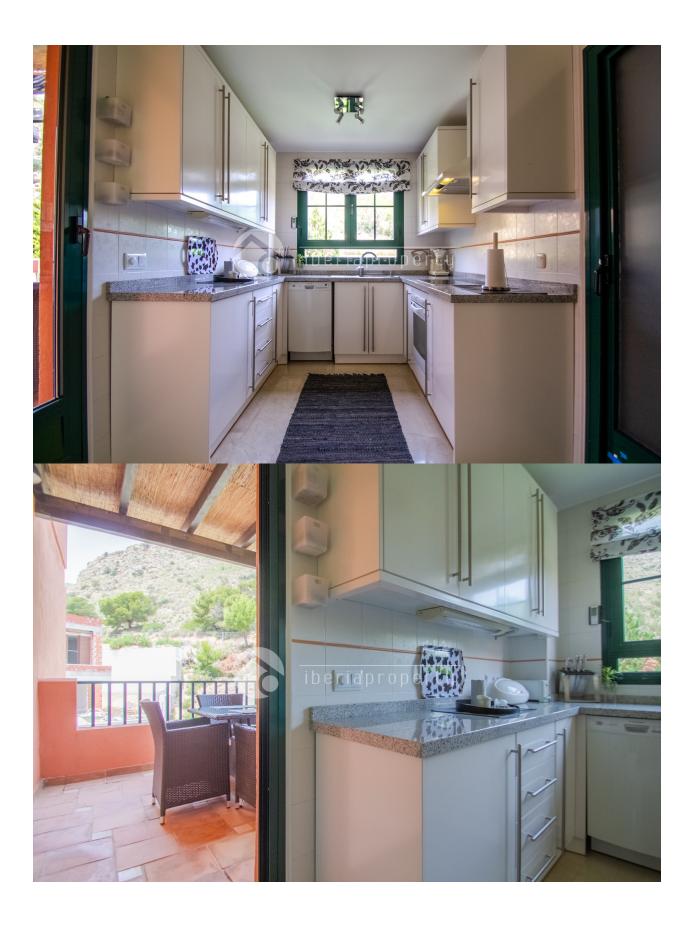

## DESCRIPTION

Corner duplex penthouse in perfect condition build in 2007. Southwest facing with sun all day and panoramic view to the meditaranian. Large gated common garden with different trees, lawn and 4 swimming pools 1 floor livingroom, citchen, bedroom with bath on suite, guest toilet and 2 terraces 2 floor 2 bedrooms, bathroom and 25 m2 solarium Short way to Terramitica, La Marina shopping center, beach and highway

## **KITCHEN**

- Closed kitchen
- Equipped kitchen
- Granite countertop