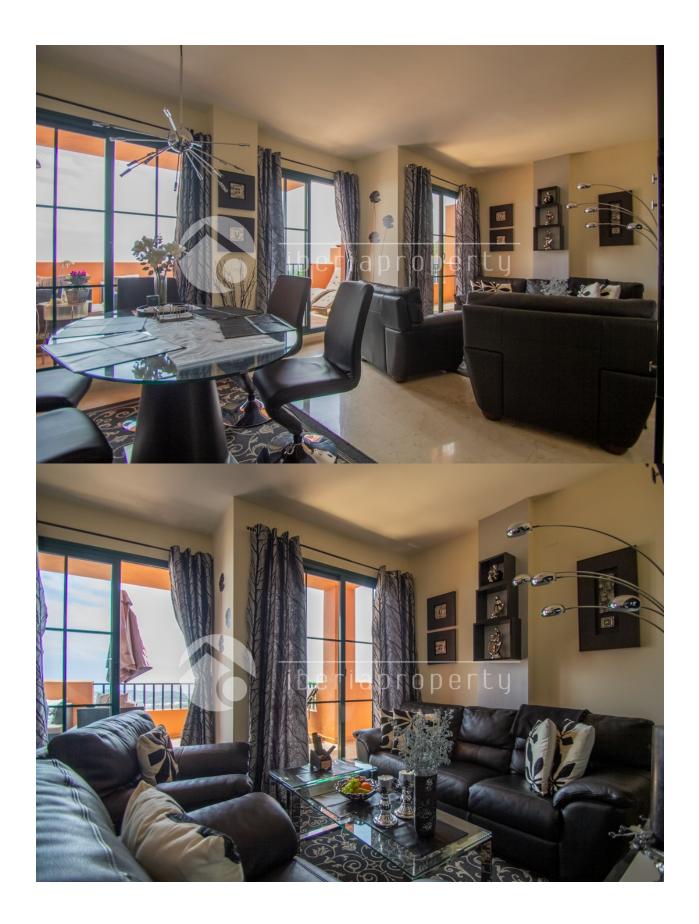

## DESCRIPTION

Corner duplex penthouse in perfect condition build in 2007. Southwest facing with sun all day and panoramic view to the meditaranian. Large gated common garden with different trees, lawn and 4 swimming pools 1 floor livingroom, citchen, bedroom with bath on suite, guest toilet and 2 terraces 2 floor 2 bedrooms, bathroom and 25 m2 solarium Short way to Terramitica, La Marina shopping center, beach and highway

### **MAIN LIVING AREA**

• Bathroom en-suite

## **FLOARING**

• Tile floors