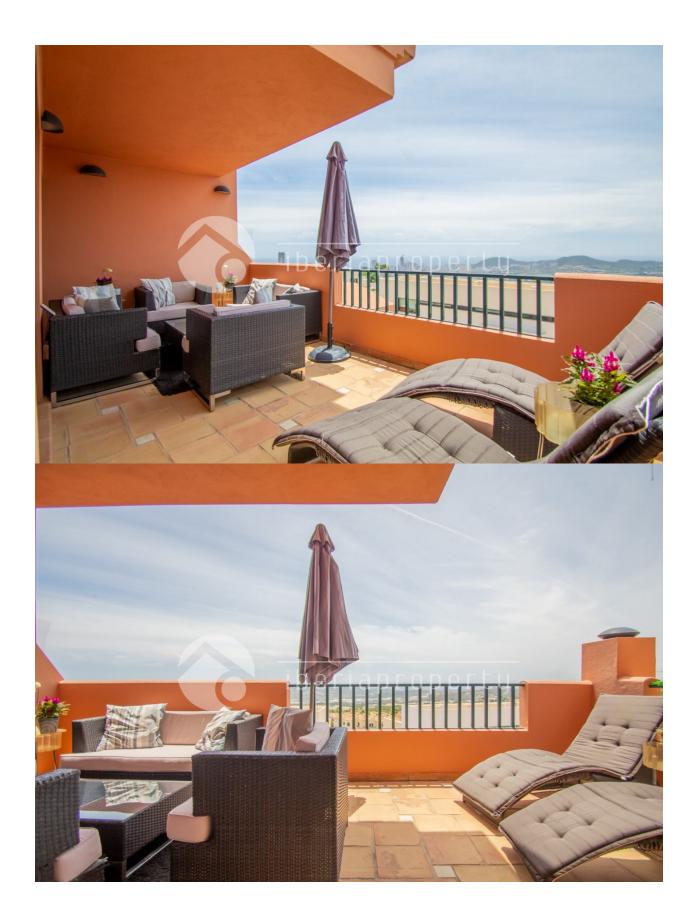

## DESCRIPTION

Corner duplex penthouse in perfect condition build in 2007. Southwest facing with sun all day and panoramic view to the meditaranian. Large gated common garden with different trees, lawn and 4 swimming pools 1 floor livingroom, citchen, bedroom with bath on suite, guest toilet and 2 terraces 2 floor 2 bedrooms, bathroom and 25 m2 solarium Short way to Terramitica, La Marina shopping center, beach and highway

## **VIEWS**

- Panoramic views
- Sea views
- Mountain views

## **GARDEN AND TERRACES**

- Covered terrace
- Open terrace
- · Exterior lights
- Fruit trees
- Palm trees
- Play Ground
- Landscaped
- Fenced
- Lawn
- Stone walls
- Electric gate
- Communal Garden

- Outdoor jacuzzi
- Built in wardrobes
- · Reinforced door