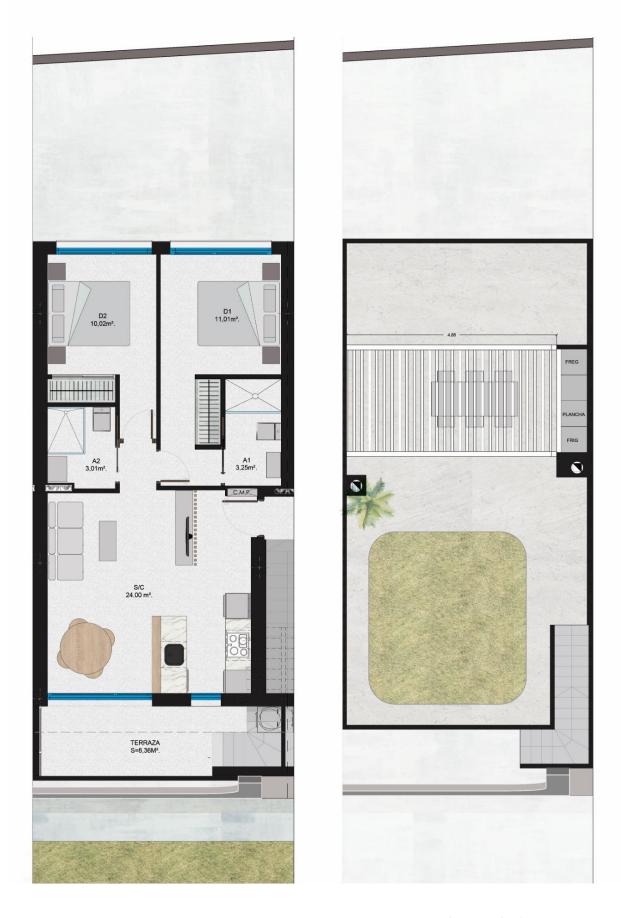

REF: # 11417

| INFO           |           |
|----------------|-----------|
| PRICE:         | 259.950 € |
| PROPERTY TYPE: | Apartment |
| LOCATION:      |           |
| BEDROOMS:      | 2         |
| Bathrooms:     | 2         |
| Build:         | 63 (m2)   |
| Plot:          | -         |
| Terrace:       | 76 (m2)   |
| Year:          | -         |
| Floor:         | -         |
| Old price      | -         |

## DESCRIPTION

NEW BUILD BUNGALOWS IN SAN PEDRO DEL PINATAR New Build residential complex of signature style bungalow apartments in San Pedro del Pinatar. Choose from a ground floor model with front terrace or penthouse loft home with front terrace and large private rooftop solarium. Ground Floor bungalows: The front door opens into the spacious living zone with dining area set to the side. The fully fitted kitchen is located next to the sliding doors allowing the natural sun light inside. To the side is a family bathroom with basin, toilet and shower and 2 generous sized bedrooms – the master bedroom having en-suite bathroom. Penthouse bungalows: A staircase leads you to the top floor area with large tiled private terrace, with entrance door to the property. Like the ground floor models a generous open plan lounge/ dining area with the oversized kitchen – 2 bedrooms to the side (master with en-suite). Access is gained to the private roof solarium from the rear of the kitchen. Our feature homes include all internal and external LED lighting, pre-installed for a/c, fitted kitchen with induction hob, oven, dishwasher, fridge/freezer and parking space. These new release homes feature a walkway between each structure, with access to the communal garden and large pool area to the front. Signature style development of only 12 beautiful bungalows – All enjoying a large communal garden area with swimming pool. San Pedro del Pinatar's privileged location on the Mar Menor and Mediterranean coastline it attracts those with an interest in sailing and watersports, providing marina mooring and sailing clubs, while the beaches and natural mud baths attract those seeking safe sun, sea and sand. San Pedro del Pinatar has an established community and offers an excellent range of activities, including covered swimming pool and sports facilities, as well as a year round programme of social activities by the pleasant winter weather. The benefits of