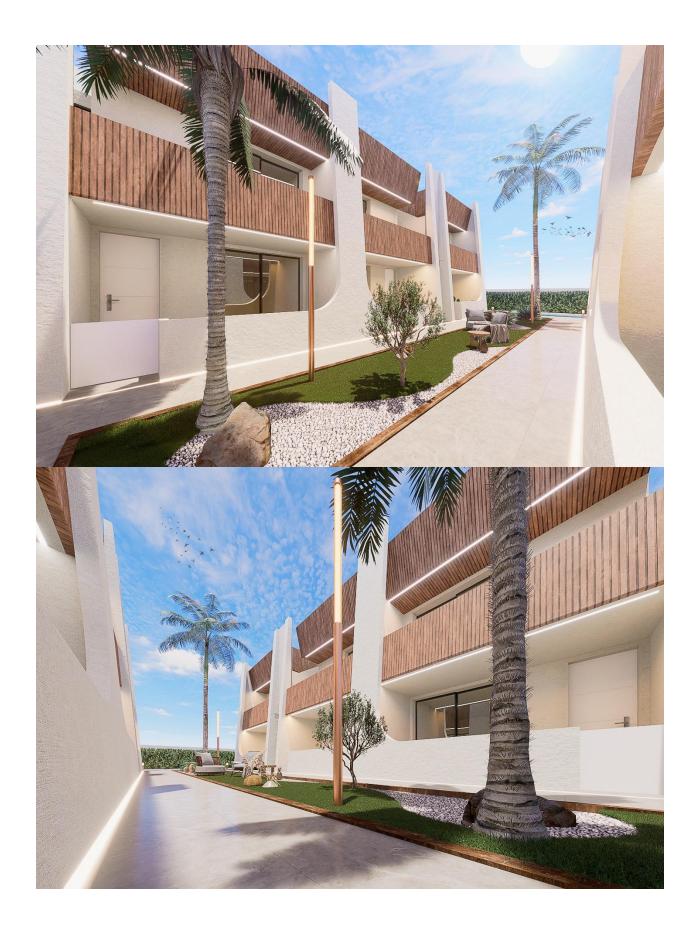

## DESCRIPTION

NEW BUILD BUNGALOWS IN SAN PEDRO DEL PINATAR New Build residential complex of signature style bungalow apartments in San Pedro del Pinatar. Choose from a ground floor model with front terrace or penthouse loft home with front terrace and large private rooftop solarium. Ground Floor bungalows: The front door opens into the spacious living zone with dining area set to the side. The fully fitted kitchen is located next to the sliding doors allowing the natural sun light inside. To the side is a family bathroom with basin, toilet and shower and 2 generous sized bedrooms – the master bedroom having en-suite bathroom. Penthouse bungalows: A staircase leads you to the top floor area with large tiled private terrace, with entrance door to the property. Like the ground floor models a generous open plan lounge/ dining area with the oversized kitchen – 2 bedrooms to the side (master with en-suite). Access is gained to the private roof solarium from the rear of the kitchen. Our feature homes include all internal and external LED lighting, pre-installed for a/c, fitted kitchen with induction hob, oven, dishwasher, fridge/freezer and parking space. These new release homes feature a walkway between each structure, with access to the communal garden and large pool area to the front. Signature style development of only 12 beautiful bungalows – All enjoying a large communal garden area with swimming pool. San Pedro del Pinatar's privileged location on the Mar Menor and Mediterranean coastline it attracts those with an interest in sailing and watersports, providing marina mooring and sailing clubs, while the beaches and natural mud baths attract those seeking safe sun, sea and sand. San Pedro del Pinatar has an established community and offers an excellent range of activities, including covered swimming pool and sports facilities, as well as a year round programme of social activities by the pleasant winter weather. The benefits of