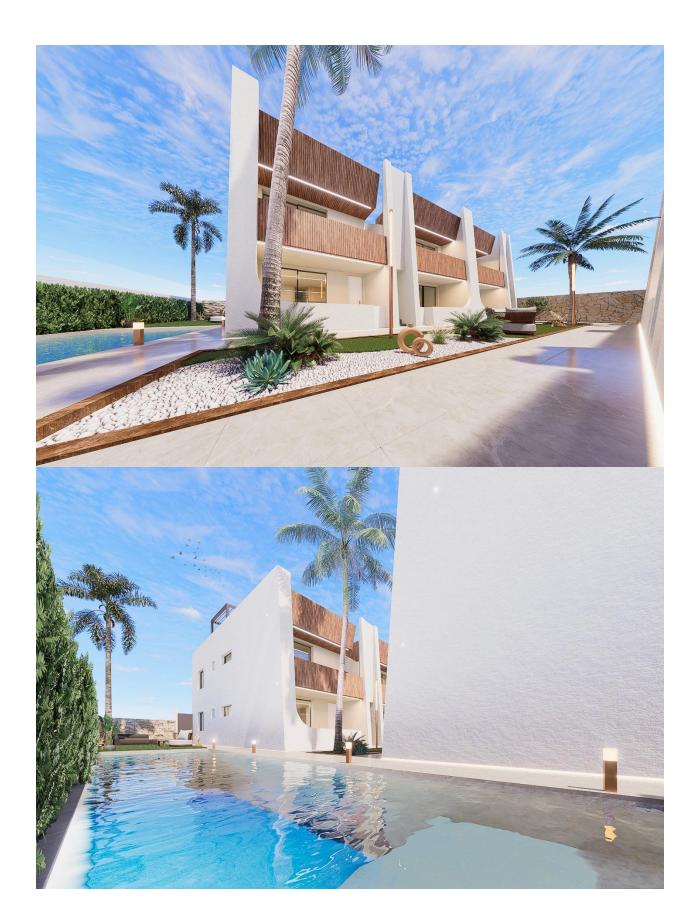

## DESCRIPTION

NEW BUILD BUNGALOWS IN SAN PEDRO DEL PINATAR New Build residential complex of signature style bungalow apartments in San Pedro del Pinatar. Choose from a ground floor model with front terrace or penthouse loft home with front terrace and large private rooftop solarium. Ground Floor bungalows: The front door opens into the spacious living zone with dining area set to the side. The fully fitted kitchen is located next to the sliding doors allowing the natural sun light inside. To the side is a family bathroom with basin, toilet and shower and 2 generous sized bedrooms – the master bedroom having en-suite bathroom. Penthouse bungalows: A staircase leads you to the top floor area with large tiled private terrace, with entrance door to the property. Like the ground floor models a generous open plan lounge/ dining area with the oversized kitchen – 2 bedrooms to the side (master with en-suite). Access is gained to the private roof solarium from the rear of the kitchen. Our feature homes include all internal and external LED lighting, pre-installed for a/c, fitted kitchen with induction hob, oven, dishwasher, fridge/freezer and parking space. These new release homes feature a walkway between each structure, with access to the communal garden and large pool area to the front. Signature style development of only 12 beautiful bungalows – All enjoying a large communal garden area with swimming pool. San Pedro del Pinatar's privileged location on the Mar Menor and Mediterranean coastline it attracts those with an interest in sailing and watersports, providing marina mooring and sailing clubs, while the beaches and natural mud baths attract those seeking safe sun, sea and sand. San Pedro del Pinatar has an established community and offers an excellent range of activities, including covered swimming pool and sports facilities, as well as a year round programme of social activities by the pleasant winter weather. The benefits of