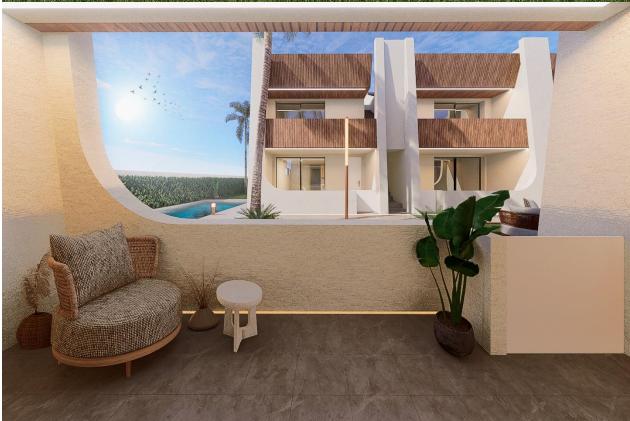

## DESCRIPTION

NEW BUILD BUNGALOWS IN SAN PEDRO DEL PINATAR New Build residential complex of signature style bungalow apartments in San Pedro del Pinatar. Choose from a ground floor model with front terrace or penthouse loft home with front terrace and large private rooftop solarium. Ground Floor bungalows: The front door opens into the spacious living zone with dining area set to the side. The fully fitted kitchen is located next to the sliding doors allowing the natural sun light inside. To the side is a family bathroom with basin, toilet and shower and 2 generous sized bedrooms – the master bedroom having en-suite bathroom. Penthouse bungalows: A staircase leads you to the top floor area with large tiled private terrace, with entrance door to the property. Like the ground floor models a generous open plan lounge/ dining area with the oversized kitchen – 2 bedrooms to the side (master with en-suite). Access is gained to the private roof solarium from the rear of the kitchen. Our feature homes include all internal and external LED lighting, pre-installed for a/c, fitted kitchen with induction hob, oven, dishwasher, fridge/freezer and parking space. These new release homes feature a walkway between each structure, with access to the communal garden and large pool area to the front. Signature style development of only 12 beautiful bungalows – All enjoying a large communal garden area with swimming pool. San Pedro del Pinatar's privileged location on the Mar Menor and Mediterranean coastline it attracts those with an interest in sailing and watersports, providing marina mooring and sailing clubs, while the beaches and natural mud baths attract those seeking safe sun, sea and sand. San Pedro del Pinatar has an established community and offers an excellent range of activities, including covered swimming pool and sports facilities, as well as a year round programme of social activities by the pleasant winter weather. The benefits of