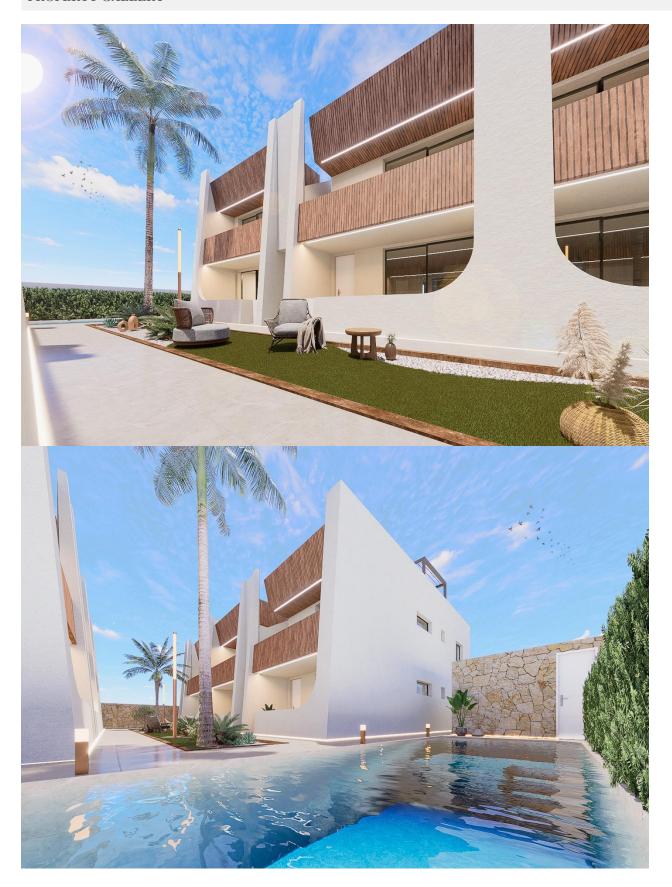

## DESCRIPTION

NEW BUILD BUNGALOWS IN SAN PEDRO DEL PINATAR New Build residential complex of signature style bungalow apartments in San Pedro del Pinatar. Choose from a ground floor model with front terrace or penthouse loft home with front terrace and large private rooftop solarium. Ground Floor bungalows: The front door opens into the spacious living zone with dining area set to the side. The fully fitted kitchen is located next to the sliding doors allowing the natural sun light inside. To the side is a family bathroom with basin, toilet and shower and 2 generous sized bedrooms – the master bedroom having en-suite bathroom. Penthouse bungalows: A staircase leads you to the top floor area with large tiled private terrace, with entrance door to the property. Like the ground floor models a generous open plan lounge/ dining area with the oversized kitchen – 2 bedrooms to the side (master with en-suite). Access is gained to the private roof solarium from the rear of the kitchen. Our feature homes include all internal and external LED lighting, pre-installed for a/c, fitted kitchen with induction hob, oven, dishwasher, fridge/freezer and parking space. These new release homes feature a walkway between each structure, with access to the communal garden and large pool area to the front. Signature style development of only 12 beautiful bungalows – All enjoying a large communal garden area with swimming pool. San Pedro del Pinatar's privileged location on the Mar Menor and Mediterranean coastline it attracts those with an interest in sailing and watersports, providing marina mooring and sailing clubs, while the beaches and natural mud baths attract those seeking safe sun, sea and sand. San Pedro del Pinatar has an established community and offers an excellent range of activities, including covered swimming pool and sports facilities, as well as a year round programme of social activities by the pleasant winter weather. The benefits of