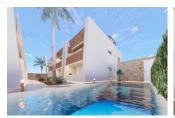

## DESCRIPTION

NEW BUILD BUNGALOWS IN SAN PEDRO DEL PINATAR New Build residential complex of signature style bungalow apartments in San Pedro del Pinatar. Choose from a ground floor model with front terrace or penthouse loft home with front terrace and large private rooftop solarium. Ground Floor bungalows: The front door opens into the spacious living zone with dining area set to the side. The fully fitted kitchen is located next to the sliding doors allowing the natural sun light inside. To the side is a family bathroom with basin, toilet and shower and 2 generous sized bedrooms – the master bedroom having en-suite bathroom. Penthouse bungalows: A staircase leads you to the top floor area with large tiled private terrace, with entrance door to the property. Like the ground floor models a generous open plan lounge/ dining area with the oversized kitchen – 2 bedrooms to the side (master with en-suite). Access is gained to the private roof solarium from the rear of the kitchen. Our feature homes include all internal and external LED lighting, pre-installed for a/c, fitted kitchen with induction hob, oven, dishwasher, fridge/freezer and parking space. These new release homes feature a walkway between each structure, with access to the communal garden and large pool area to the front. Signature style development of only 12 beautiful bungalows – All enjoying a large communal garden area with swimming pool. San Pedro del Pinatar's privileged location on the Mar Menor and Mediterranean coastline it attracts those with an interest in sailing and watersports, providing marina mooring and sailing clubs, while the beaches and natural mud baths attract those seeking safe sun, sea and sand. San Pedro del Pinatar has an established community and offers an excellent range of activities, including covered swimming pool and sports facilities, as well as a year round programme of social activities by the pleasant winter weather. The benefits of