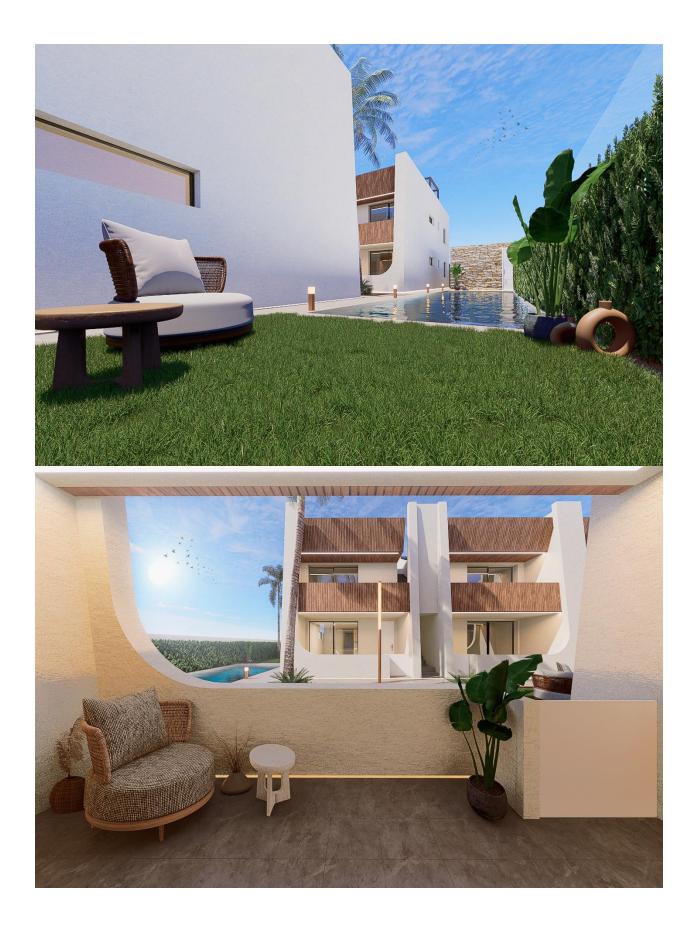

## DESCRIPTION

NEW BUILD BUNGALOWS IN SAN PEDRO DEL PINATAR New Build residential complex of signature style bungalow apartments in San Pedro del Pinatar. Choose from a ground floor model with front terrace or penthouse loft home with front terrace and large private rooftop solarium. Ground Floor bungalows: The front door opens into the spacious living zone with dining area set to the side. The fully fitted kitchen is located next to the sliding doors allowing the natural sun light inside. To the side is a family bathroom with basin, toilet and shower and 2 generous sized bedrooms - the master bedroom having en-suite bathroom. Penthouse bungalows: A staircase leads you to the top floor area with large tiled private terrace, with entrance door to the property. Like the ground floor models a generous open plan lounge/ dining area with the oversized kitchen -2bedrooms to the side (master with en-suite). Access is gained to the private roof solarium from the rear of the kitchen. Our feature homes include all internal and external LED lighting, pre-installed for a/c, fitted kitchen with induction hob, oven, dishwasher, fridge/freezer and parking space. These new release homes feature a walkway between each structure, with access to the communal garden and large pool area to the front. Signature style development of only 12 beautiful bungalows – All enjoying a large communal garden area with swimming pool. San Pedro del Pinatar's privileged location on the Mar Menor and Mediterranean coastline it attracts those with an interest in sailing and watersports, providing marina mooring and sailing clubs, while the beaches and natural mud baths attract those seeking safe sun, sea and sand. San Pedro del Pinatar has an established community and offers an excellent range of activities, including covered swimming pool and sports facilities, as well as a year round programme of social activities by the pleasant winter weather. The benefits of