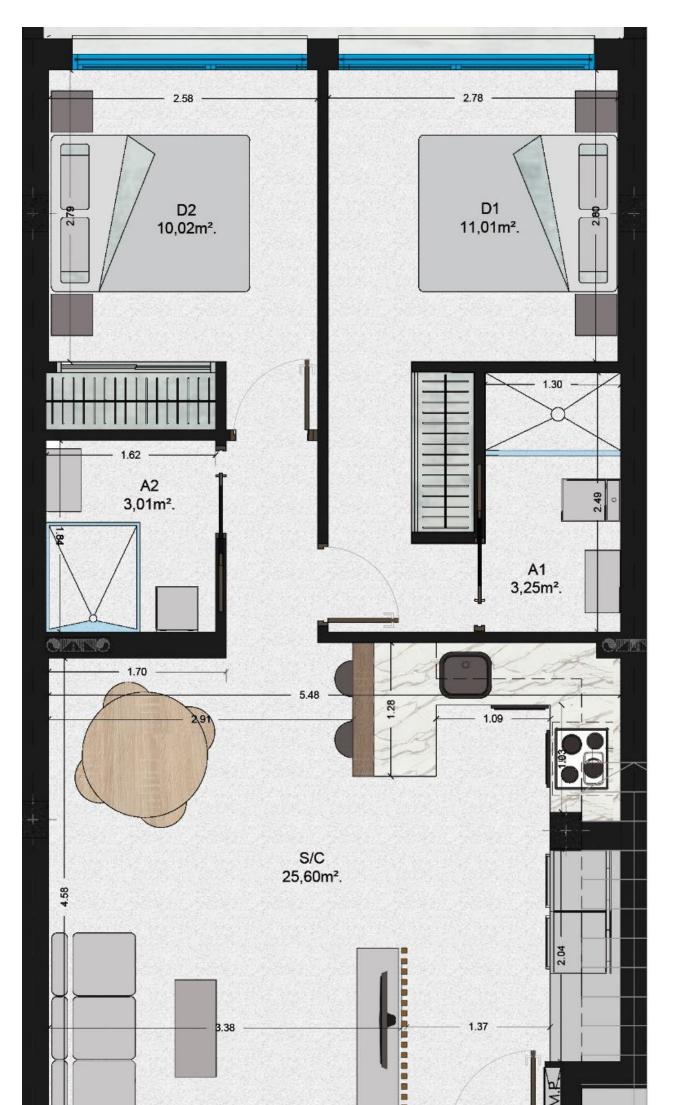

REF: # 11418

| INFO           |           |
|----------------|-----------|
| PRICE:         | 229.950 € |
| PROPERTY TYPE: | Apartment |
| LOCATION:      |           |
| BEDROOMS:      | 2         |
| Bathrooms:     | 2         |
| Build:         | 63 (m2)   |
| Plot:          | -         |
| Terrace:       | 10 (m2)   |
| Year:          | -         |
| Floor:         | -         |
| Old price      | -         |

## DESCRIPTION

NEW BUILD BUNGALOWS IN SAN PEDRO DEL PINATAR New Build residential complex of signature style bungalow apartments in San Pedro del Pinatar. Choose from a ground floor model with front terrace or penthouse loft home with front terrace and large private rooftop solarium. Ground Floor bungalows: The front door opens into the spacious living zone with dining area set to the side. The fully fitted kitchen is located next to the sliding doors allowing the natural sun light inside. To the side is a family bathroom with basin, toilet and shower and 2 generous sized bedrooms - the master bedroom having en-suite bathroom. Penthouse bungalows: A staircase leads you to the top floor area with large tiled private terrace, with entrance door to the property. Like the ground floor models a generous open plan lounge/ dining area with the oversized kitchen -2bedrooms to the side (master with en-suite). Access is gained to the private roof solarium from the rear of the kitchen. Our feature homes include all internal and external LED lighting, pre-installed for a/c, fitted kitchen with induction hob, oven, dishwasher, fridge/freezer and parking space. These new release homes feature a walkway between each structure, with access to the communal garden and large pool area to the front. Signature style development of only 12 beautiful bungalows – All enjoying a large communal garden area with swimming pool. San Pedro del Pinatar's privileged location on the Mar Menor and Mediterranean coastline it attracts those with an interest in sailing and watersports, providing marina mooring and sailing clubs, while the beaches and natural mud baths attract those seeking safe sun, sea and sand. San Pedro del Pinatar has an established community and offers an excellent range of activities, including covered swimming pool and sports facilities, as well as a year round programme of social activities by the pleasant winter weather. The benefits of