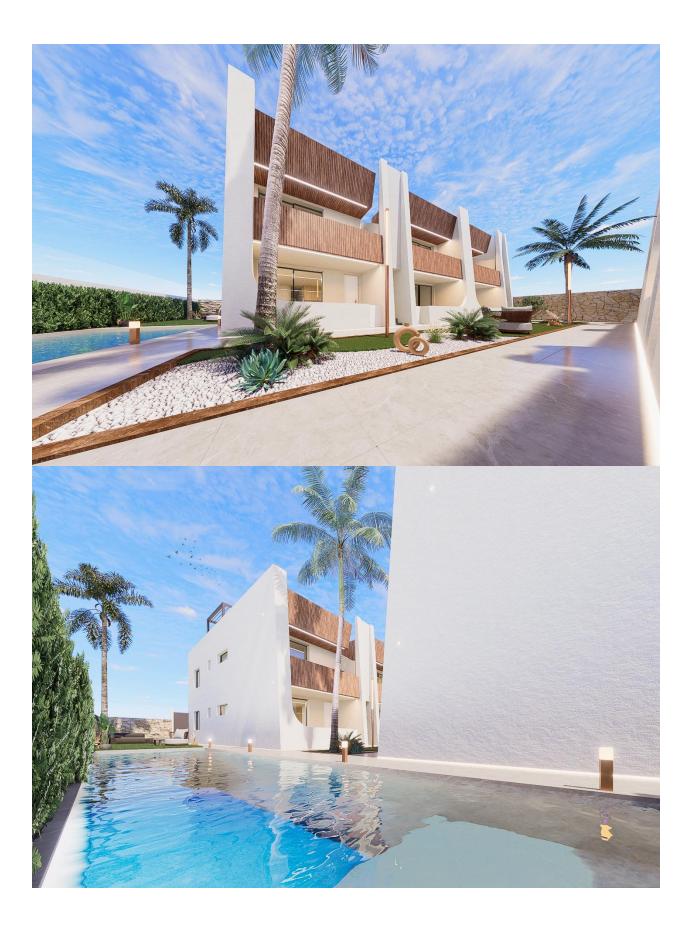

## DESCRIPTION

NEW BUILD BUNGALOWS IN SAN PEDRO DEL PINATAR New Build residential complex of signature style bungalow apartments in San Pedro del Pinatar. Choose from a ground floor model with front terrace or penthouse loft home with front terrace and large private rooftop solarium. Ground Floor bungalows: The front door opens into the spacious living zone with dining area set to the side. The fully fitted kitchen is located next to the sliding doors allowing the natural sun light inside. To the side is a family bathroom with basin, toilet and shower and 2 generous sized bedrooms - the master bedroom having en-suite bathroom. Penthouse bungalows: A staircase leads you to the top floor area with large tiled private terrace, with entrance door to the property. Like the ground floor models a generous open plan lounge/ dining area with the oversized kitchen -2bedrooms to the side (master with en-suite). Access is gained to the private roof solarium from the rear of the kitchen. Our feature homes include all internal and external LED lighting, pre-installed for a/c, fitted kitchen with induction hob, oven, dishwasher, fridge/freezer and parking space. These new release homes feature a walkway between each structure, with access to the communal garden and large pool area to the front. Signature style development of only 12 beautiful bungalows – All enjoying a large communal garden area with swimming pool. San Pedro del Pinatar's privileged location on the Mar Menor and Mediterranean coastline it attracts those with an interest in sailing and watersports, providing marina mooring and sailing clubs, while the beaches and natural mud baths attract those seeking safe sun, sea and sand. San Pedro del Pinatar has an established community and offers an excellent range of activities, including covered swimming pool and sports facilities, as well as a year round programme of social activities by the pleasant winter weather. The benefits of