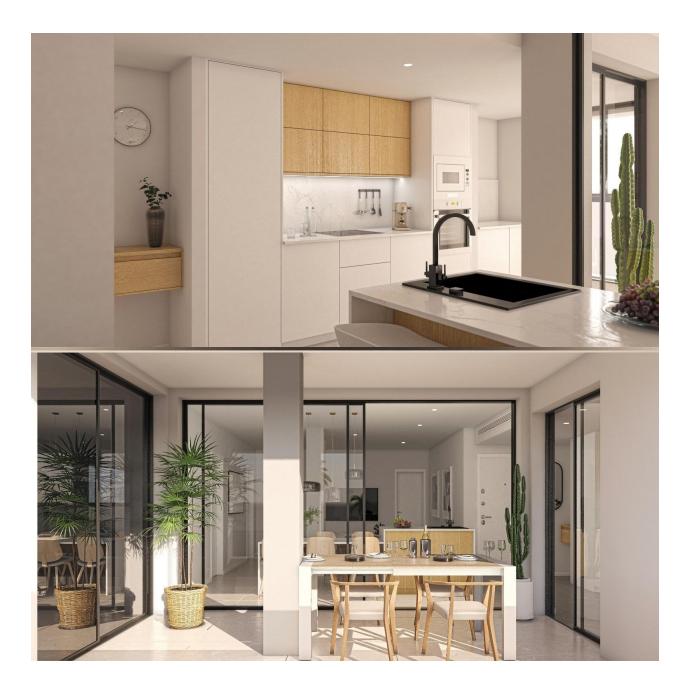

#### DESCRIPTION

NEW BUILD RESIDENTIAL IN SAN PEDRO DEL PINATAR New Build residential complex of modern apartments and penthouses in San Pedro Del Pinatar . Apartments and penthouses with 2 and 3 bedrooms, 2 bathrooms, with open plan fully equipped kitchen with white goods - Bosch or Siemens, living area, large terraces, fitted wardrobes, fully equipped bathrooms with underfloor heating, aircon, electric shutters, closed storage, parking space with socket 16 Amp for electric cars. Beautiful communal garden area whit artificial grass and Infinity pool with heat pump. San Pedro del Pinatar's privileged location on the Mar Menor and Mediterranean coastline it attracts those with an interest in sailing and watersports, providing marina mooring and sailing clubs, while the beaches and natural mud baths attract those seeking safe sun, sea and sand. San Pedro del Pinatar has an established community and offers an excellent range of activities, including covered swimming pool and sports facilities, as well as a year round programme of social activities by the pleasant winter weather. The benefits of the mud baths, typical of the region, or the calm waters of the Mar Menor, have favoured the growth of Lo Pagán, which currently has all kind of amenities. In addition, it has an excellent location, just 5 minutes from the Commercial Centre Dos Mares. Murcia/Corvera airport is 30 minutes away and Alicante airport is an hour drive away.

## **PROPERTY GALLERY**

Z

"Experience our experience - Because you deserve the best"