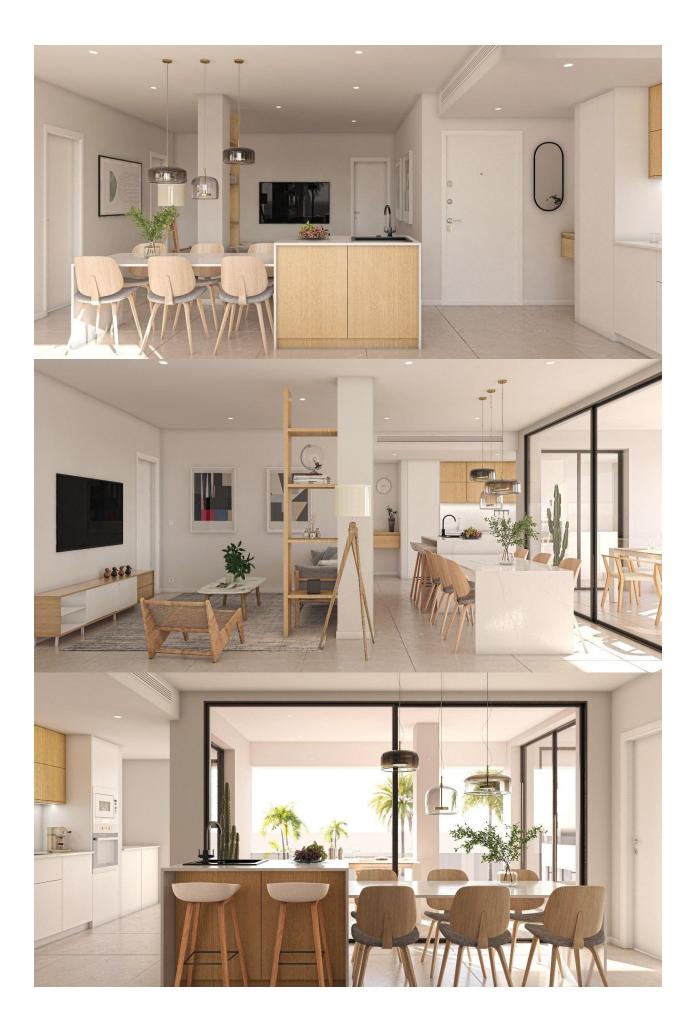

#### DESCRIPTION

NEW BUILD RESIDENTIAL IN SAN PEDRO DEL PINATAR New Build residential complex of modern apartments and penthouses in San Pedro Del Pinatar . Apartments and penthouses with 2 and 3 bedrooms, 2 bathrooms, with open plan fully equipped kitchen with white goods - Bosch or Siemens, living area, large terraces, fitted wardrobes, fully equipped bathrooms with underfloor heating, aircon, electric shutters, closed storage, parking space with socket 16 Amp for electric cars. Beautiful communal garden area whit artificial grass and Infinity pool with heat pump. San Pedro del Pinatar's privileged location on the Mar Menor and Mediterranean coastline it attracts those with an interest in sailing and watersports, providing marina mooring and sailing clubs, while the beaches and natural mud baths attract those seeking safe sun, sea and sand. San Pedro del Pinatar has an established community and offers an excellent range of activities, including covered swimming pool and sports facilities, as well as a year round programme of social activities by the pleasant winter weather. The benefits of the mud baths, typical of the region, or the calm waters of the Mar Menor, have favoured the growth of Lo Pagán, which currently has all kind of amenities. In addition, it has an excellent location, just 5 minutes from the Commercial Centre Dos Mares. Murcia/Corvera airport is 30 minutes away and Alicante airport is an hour drive away.

## **PROPERTY GALLERY**

Z

"Experience our experience - Because you deserve the best"