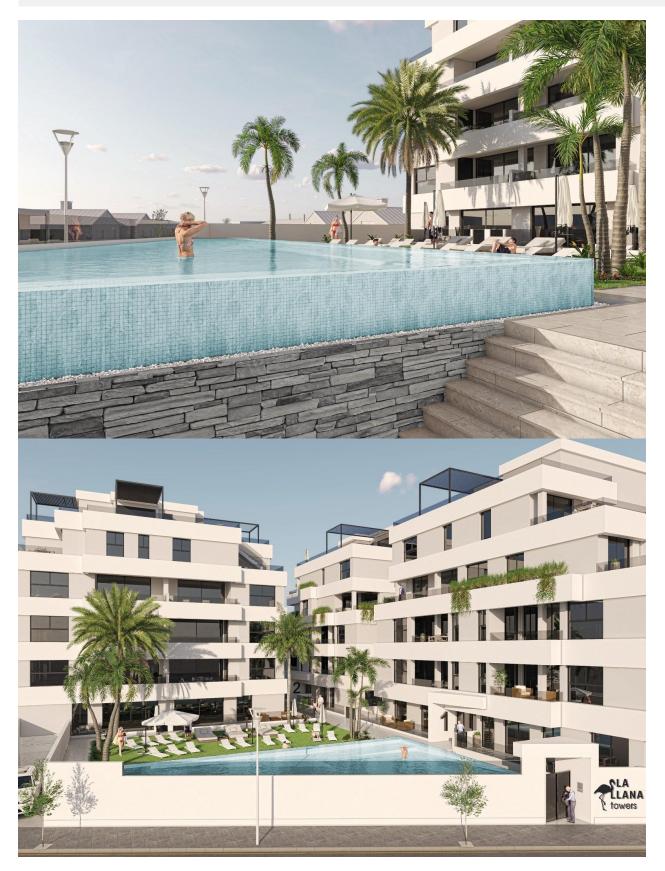

#### DESCRIPTION

NEW BUILD RESIDENTIAL IN SAN PEDRO DEL PINATAR New Build residential complex of modern apartments and penthouses in San Pedro Del Pinatar . Apartments and penthouses with 2 and 3 bedrooms, 2 bathrooms, with open plan fully equipped kitchen with white goods - Bosch or Siemens, living area, large terraces, fitted wardrobes, fully equipped bathrooms with underfloor heating, aircon, electric shutters, closed storage, parking space with socket 16 Amp for electric cars. Beautiful communal garden area whit artificial grass and Infinity pool with heat pump. San Pedro del Pinatar's privileged location on the Mar Menor and Mediterranean coastline it attracts those with an interest in sailing and watersports, providing marina mooring and sailing clubs, while the beaches and natural mud baths attract those seeking safe sun, sea and sand. San Pedro del Pinatar has an established community and offers an excellent range of activities, including covered swimming pool and sports facilities, as well as a year round programme of social activities by the pleasant winter weather. The benefits of the mud baths, typical of the region, or the calm waters of the Mar Menor, have favoured the growth of Lo Pagán, which currently has all kind of amenities. In addition, it has an excellent location, just 5 minutes from the Commercial Centre Dos Mares. Murcia/Corvera airport is 30 minutes away and Alicante airport is an hour drive away.