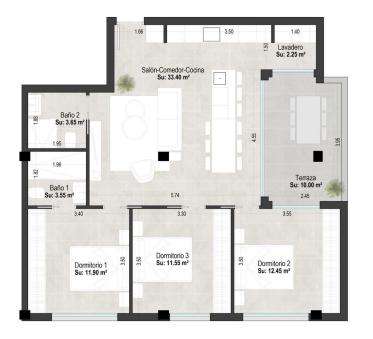

REF: # 11422

| INFO           |           |
|----------------|-----------|
| PRICE:         | 259.000 € |
| PROPERTY TYPE: | Apartment |
| LOCATION:      |           |
| BEDROOMS:      | 3         |
| Bathrooms:     | 2         |
| Build:         | 89 (m2)   |
| Plot:          | -         |
| Terrace:       | 10 (m2)   |
| Year:          | -         |
| Floor:         | -         |
| Old price      |           |