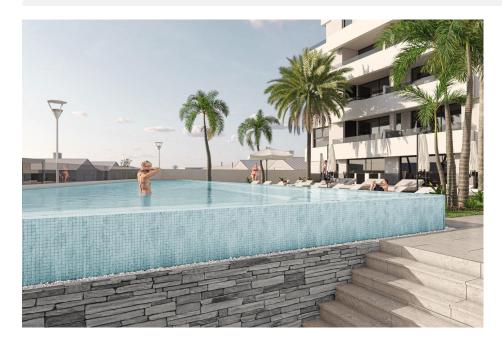

#### DESCRIPTION

NEW BUILD RESIDENTIAL IN SAN PEDRO DEL PINATAR New Build residential complex of modern apartments and penthouses in San Pedro Del Pinatar . Apartments and penthouses with 2 and 3 bedrooms, 2 bathrooms, with open plan fully equipped kitchen with white goods - Bosch or Siemens, living area, large terraces, fitted wardrobes, fully equipped bathrooms with underfloor heating, aircon, electric shutters, closed storage, parking space with socket 16 Amp for electric cars. Beautiful communal garden area whit artificial grass and Infinity pool with heat pump. San Pedro del Pinatar's privileged location on the Mar Menor and Mediterranean coastline it attracts those with an interest in sailing and watersports, providing marina mooring and sailing clubs, while the beaches and natural mud baths attract those seeking safe sun, sea and sand. San Pedro del Pinatar has an established community and offers an excellent range of activities, including covered swimming pool and sports facilities, as well as a year round programme of social activities by the pleasant winter weather. The benefits of the mud baths, typical of the region, or the calm waters of the Mar Menor, have favoured the growth of Lo Pagán, which currently has all kind of amenities. In addition, it has an excellent location, just 5 minutes from the Commercial Centre Dos Mares. Murcia/Corvera airport is 30 minutes away and Alicante airport is an hour drive away.