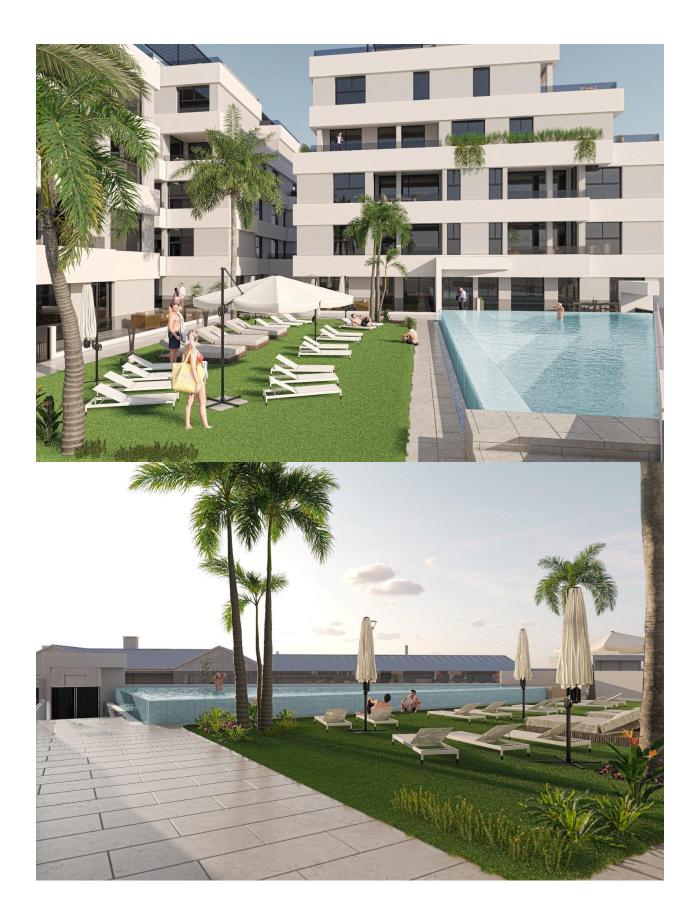

#### DESCRIPTION

NEW BUILD RESIDENTIAL IN SAN PEDRO DEL PINATAR New Build residential complex of modern apartments and penthouses in San Pedro Del Pinatar . Apartments and penthouses with 2 and 3 bedrooms, 2 bathrooms, with open plan fully equipped kitchen with white goods - Bosch or Siemens, living area, large terraces, fitted wardrobes, fully equipped bathrooms with underfloor heating, aircon, electric shutters, closed storage, parking space with socket 16 Amp for electric cars. Beautiful communal garden area whit artificial grass and Infinity pool with heat pump. San Pedro del Pinatar's privileged location on the Mar Menor and Mediterranean coastline it attracts those with an interest in sailing and watersports, providing marina mooring and sailing clubs, while the beaches and natural mud baths attract those seeking safe sun, sea and sand. San Pedro del Pinatar has an established community and offers an excellent range of activities, including covered swimming pool and sports facilities, as well as a year round programme of social activities by the pleasant winter weather. The benefits of the mud baths, typical of the region, or the calm waters of the Mar Menor, have favoured the growth of Lo Pagán, which currently has all kind of amenities. In addition, it has an excellent location, just 5 minutes from the Commercial Centre Dos Mares. Murcia/Corvera airport is 30 minutes away and Alicante airport is an hour drive away.