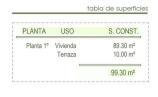

REF: # 11422

| INFO           |           |
|----------------|-----------|
| PRICE:         | 259.000 € |
| PROPERTY TYPE: | Apartment |
| LOCATION:      |           |
| BEDROOMS:      | 3         |
| Bathrooms:     | 2         |
| Build:         | 89 (m2)   |
| Plot:          | -         |
| Terrace:       | 10 (m2)   |
| Year:          | -         |
| Floor:         | -         |
| Old price      |           |