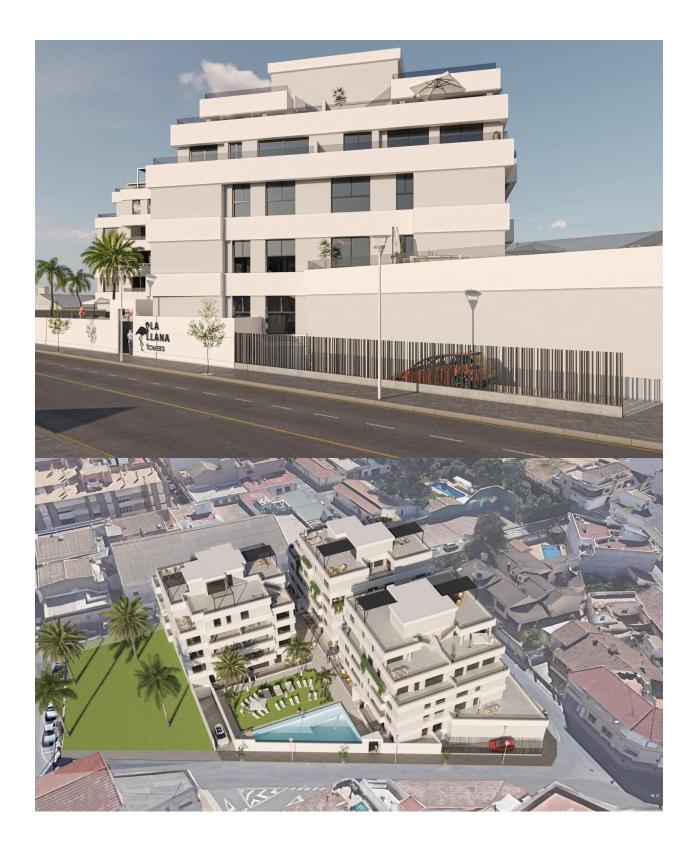

#### DESCRIPTION

NEW BUILD RESIDENTIAL IN SAN PEDRO DEL PINATAR New Build residential complex of modern apartments and penthouses in San Pedro Del Pinatar . Apartments and penthouses with 2 and 3 bedrooms, 2 bathrooms, with open plan fully equipped kitchen with white goods - Bosch or Siemens, living area, large terraces, fitted wardrobes, fully equipped bathrooms with underfloor heating, aircon, electric shutters, closed storage, parking space with socket 16 Amp for electric cars. Beautiful communal garden area whit artificial grass and Infinity pool with heat pump. San Pedro del Pinatar's privileged location on the Mar Menor and Mediterranean coastline it attracts those with an interest in sailing and watersports, providing marina mooring and sailing clubs, while the beaches and natural mud baths attract those seeking safe sun, sea and sand. San Pedro del Pinatar has an established community and offers an excellent range of activities, including covered swimming pool and sports facilities, as well as a year round programme of social activities by the pleasant winter weather. The benefits of the mud baths, typical of the region, or the calm waters of the Mar Menor, have favoured the growth of Lo Pagán, which currently has all kind of amenities. In addition, it has an excellent location, just 5 minutes from the Commercial Centre Dos Mares. Murcia/Corvera airport is 30 minutes away and Alicante airport is an hour drive away.