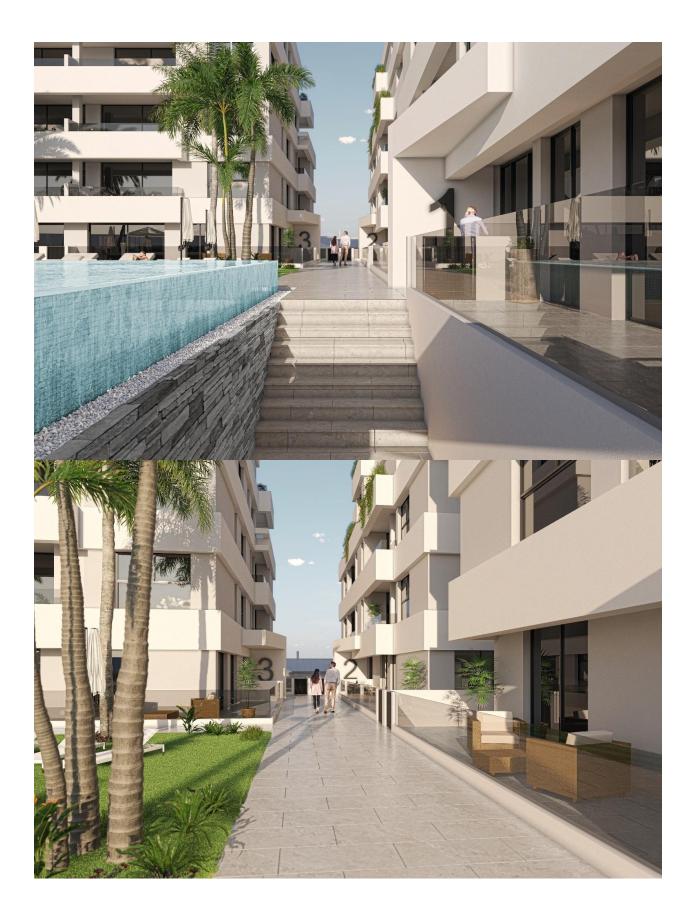

#### DESCRIPTION

NEW BUILD RESIDENTIAL IN SAN PEDRO DEL PINATAR New Build residential complex of modern apartments and penthouses in San Pedro Del Pinatar . Apartments and penthouses with 2 and 3 bedrooms, 2 bathrooms, with open plan fully equipped kitchen with white goods - Bosch or Siemens, living area, large terraces, fitted wardrobes, fully equipped bathrooms with underfloor heating, aircon, electric shutters, closed storage, parking space with socket 16 Amp for electric cars. Beautiful communal garden area whit artificial grass and Infinity pool with heat pump. San Pedro del Pinatar's privileged location on the Mar Menor and Mediterranean coastline it attracts those with an interest in sailing and watersports, providing marina mooring and sailing clubs, while the beaches and natural mud baths attract those seeking safe sun, sea and sand. San Pedro del Pinatar has an established community and offers an excellent range of activities, including covered swimming pool and sports facilities, as well as a year round programme of social activities by the pleasant winter weather. The benefits of the mud baths, typical of the region, or the calm waters of the Mar Menor, have favoured the growth of Lo Pagán, which currently has all kind of amenities. In addition, it has an excellent location, just 5 minutes from the Commercial Centre Dos Mares. Murcia/Corvera airport is 30 minutes away and Alicante airport is an hour drive away.

## **PROPERTY GALLERY**

Z

"Experience our experience - Because you deserve the best"