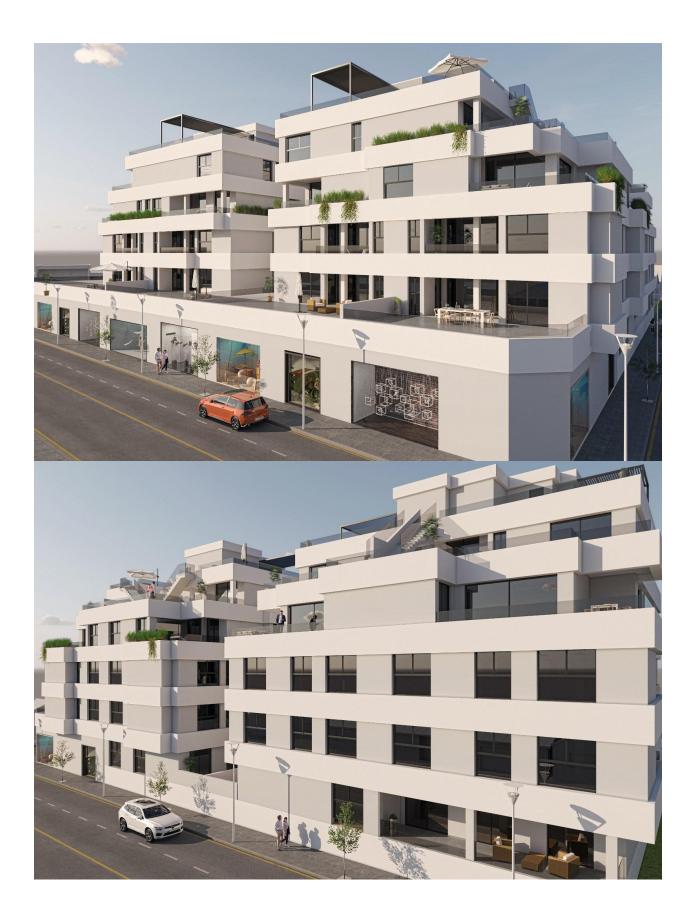

#### DESCRIPTION

NEW BUILD RESIDENTIAL IN SAN PEDRO DEL PINATAR New Build residential complex of modern apartments and penthouses in San Pedro Del Pinatar . Apartments and penthouses with 2 and 3 bedrooms, 2 bathrooms, with open plan fully equipped kitchen with white goods - Bosch or Siemens, living area, large terraces, fitted wardrobes, fully equipped bathrooms with underfloor heating, aircon, electric shutters, closed storage, parking space with socket 16 Amp for electric cars. Beautiful communal garden area whit artificial grass and Infinity pool with heat pump. San Pedro del Pinatar's privileged location on the Mar Menor and Mediterranean coastline it attracts those with an interest in sailing and watersports, providing marina mooring and sailing clubs, while the beaches and natural mud baths attract those seeking safe sun, sea and sand. San Pedro del Pinatar has an established community and offers an excellent range of activities, including covered swimming pool and sports facilities, as well as a year round programme of social activities by the pleasant winter weather. The benefits of the mud baths, typical of the region, or the calm waters of the Mar Menor, have favoured the growth of Lo Pagán, which currently has all kind of amenities. In addition, it has an excellent location, just 5 minutes from the Commercial Centre Dos Mares. Murcia/Corvera airport is 30 minutes away and Alicante airport is an hour drive away.

## **PROPERTY GALLERY**

Z

"Experience our experience - Because you deserve the best"