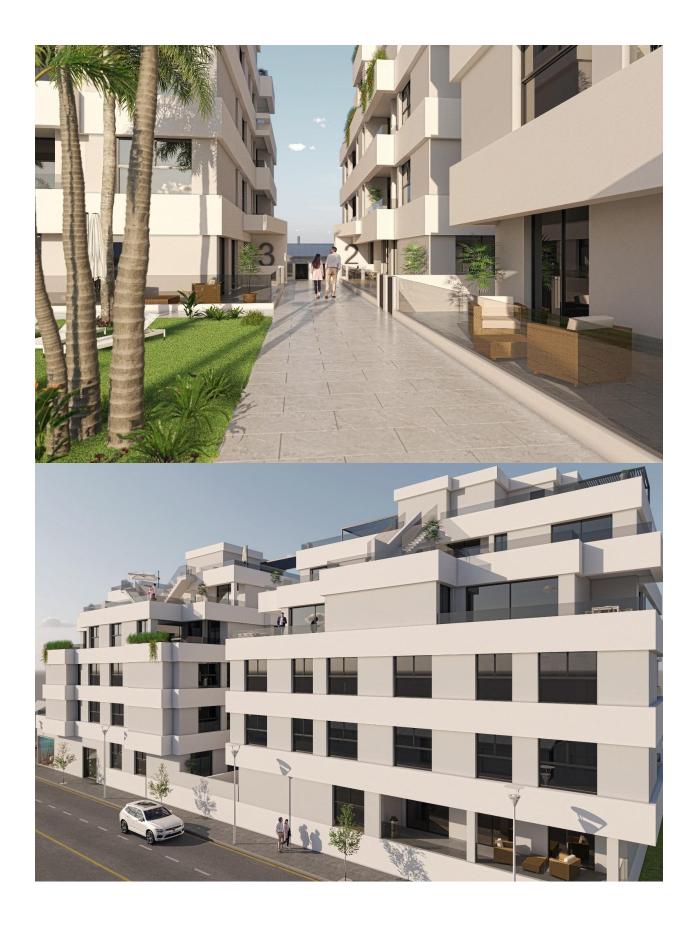

#### **DESCRIPTION**

NEW BUILD RESIDENTIAL IN SAN PEDRO DEL PINATAR New Build residential complex of modern apartments and penthouses in San Pedro Del Pinatar. Apartments and penthouses with 2 and 3 bedrooms, 2 bathrooms, with open plan fully equipped kitchen with white goods - Bosch or Siemens, living area, large terraces, fitted wardrobes, fully equipped bathrooms with underfloor heating, aircon, electric shutters, closed storage, parking space with socket 16 Amp for electric cars. Beautiful communal garden area whit artificial grass and Infinity pool with heat pump. San Pedro del Pinatar's privileged location on the Mar Menor and Mediterranean coastline it attracts those with an interest in sailing and watersports, providing marina mooring and sailing clubs, while the beaches and natural mud baths attract those seeking safe sun, sea and sand. San Pedro del Pinatar has an established community and offers an excellent range of activities, including covered swimming pool and sports facilities, as well as a year round programme of social activities by the pleasant winter weather. The benefits of the mud baths, typical of the region, or the calm waters of the Mar Menor, have favoured the growth of Lo Pagán, which currently has all kind of amenities. In addition, it has an excellent location, just 5 minutes from the Commercial Centre Dos Mares. Murcia/Corvera airport is 30 minutes away and Alicante airport is an hour drive away.