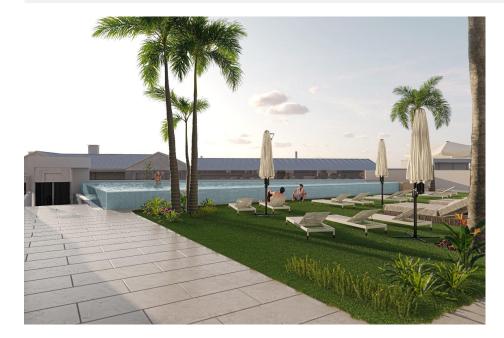

#### **DESCRIPTION**

NEW BUILD RESIDENTIAL IN SAN PEDRO DEL PINATAR New Build residential complex of modern apartments and penthouses in San Pedro Del Pinatar. Apartments and penthouses with 2 and 3 bedrooms, 2 bathrooms, with open plan fully equipped kitchen with white goods - Bosch or Siemens, living area, large terraces, fitted wardrobes, fully equipped bathrooms with underfloor heating, aircon, electric shutters, closed storage, parking space with socket 16 Amp for electric cars. Beautiful communal garden area whit artificial grass and Infinity pool with heat pump. San Pedro del Pinatar's privileged location on the Mar Menor and Mediterranean coastline it attracts those with an interest in sailing and watersports, providing marina mooring and sailing clubs, while the beaches and natural mud baths attract those seeking safe sun, sea and sand. San Pedro del Pinatar has an established community and offers an excellent range of activities, including covered swimming pool and sports facilities, as well as a year round programme of social activities by the pleasant winter weather. The benefits of the mud baths, typical of the region, or the calm waters of the Mar Menor, have favoured the growth of Lo Pagán, which currently has all kind of amenities. In addition, it has an excellent location, just 5 minutes from the Commercial Centre Dos Mares. Murcia/Corvera airport is 30 minutes away and Alicante airport is an hour drive away.

#### GARDEN AND TERRACES

• Fenced