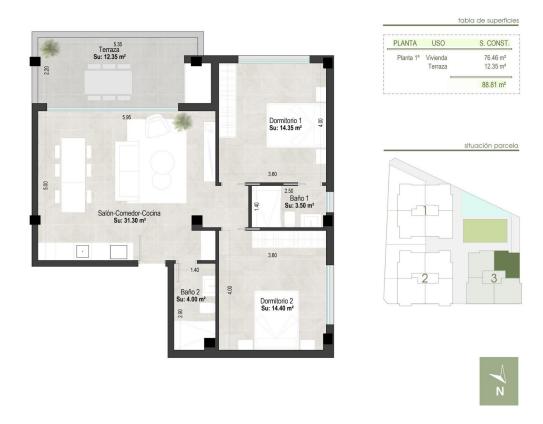

since 1999

REF: # 11423

| INFO           |           |
|----------------|-----------|
| PRICE:         | 299.000 € |
| PROPERTY TYPE: | Apartment |
| LOCATION:      |           |
| BEDROOMS:      | 2         |
| Bathrooms:     | 2         |
| Build:         | 76 (m2)   |
| Plot:          | -         |
| Terrace:       | 12 (m2)   |
| Year:          | -         |
| Floor:         | -         |
| Old price      | _         |

#### **DESCRIPTION**

NEW BUILD RESIDENTIAL IN SAN PEDRO DEL PINATAR New Build residential complex of modern apartments and penthouses in San Pedro Del Pinatar. Apartments and penthouses with 2 and 3 bedrooms, 2 bathrooms, with open plan fully equipped kitchen with white goods - Bosch or Siemens, living area, large terraces, fitted wardrobes, fully equipped bathrooms with underfloor heating, aircon, electric shutters, closed storage, parking space with socket 16 Amp for electric cars. Beautiful communal garden area whit artificial grass and Infinity pool with heat pump. San Pedro del Pinatar's privileged location on the Mar Menor and Mediterranean coastline it attracts those with an interest in sailing and watersports, providing marina mooring and sailing clubs, while the beaches and natural mud baths attract those seeking safe sun, sea and sand. San Pedro del Pinatar has an established community and offers an excellent range of activities, including covered swimming pool and sports facilities, as well as a year round programme of social activities by the pleasant winter weather. The benefits of the mud baths, typical of the region, or the calm waters of the Mar Menor, have favoured the growth of Lo Pagán, which currently has all kind of amenities. In addition, it has an excellent location, just 5 minutes from the Commercial Centre Dos Mares. Murcia/Corvera airport is 30 minutes away and Alicante airport is an hour drive away.