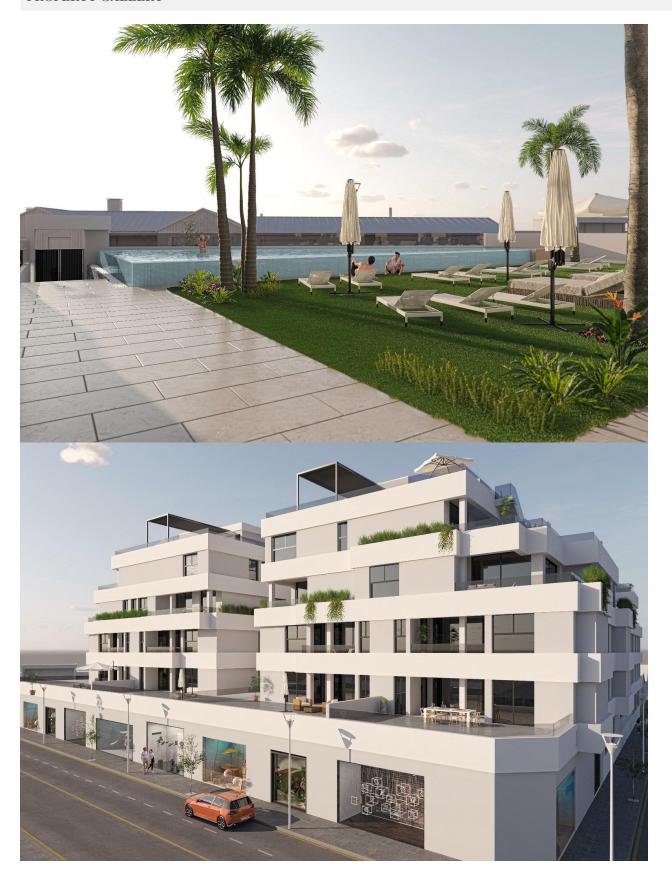

#### **DESCRIPTION**

NEW BUILD RESIDENTIAL IN SAN PEDRO DEL PINATAR New Build residential complex of modern apartments and penthouses in San Pedro Del Pinatar. Apartments and penthouses with 2 and 3 bedrooms, 2 bathrooms, with open plan fully equipped kitchen with white goods - Bosch or Siemens, living area, large terraces, fitted wardrobes, fully equipped bathrooms with underfloor heating, aircon, electric shutters, closed storage, parking space with socket 16 Amp for electric cars. Beautiful communal garden area whit artificial grass and Infinity pool with heat pump. San Pedro del Pinatar's privileged location on the Mar Menor and Mediterranean coastline it attracts those with an interest in sailing and watersports, providing marina mooring and sailing clubs, while the beaches and natural mud baths attract those seeking safe sun, sea and sand. San Pedro del Pinatar has an established community and offers an excellent range of activities, including covered swimming pool and sports facilities, as well as a year round programme of social activities by the pleasant winter weather. The benefits of the mud baths, typical of the region, or the calm waters of the Mar Menor, have favoured the growth of Lo Pagán, which currently has all kind of amenities. In addition, it has an excellent location, just 5 minutes from the Commercial Centre Dos Mares. Murcia/Corvera airport is 30 minutes away and Alicante airport is an hour drive away.