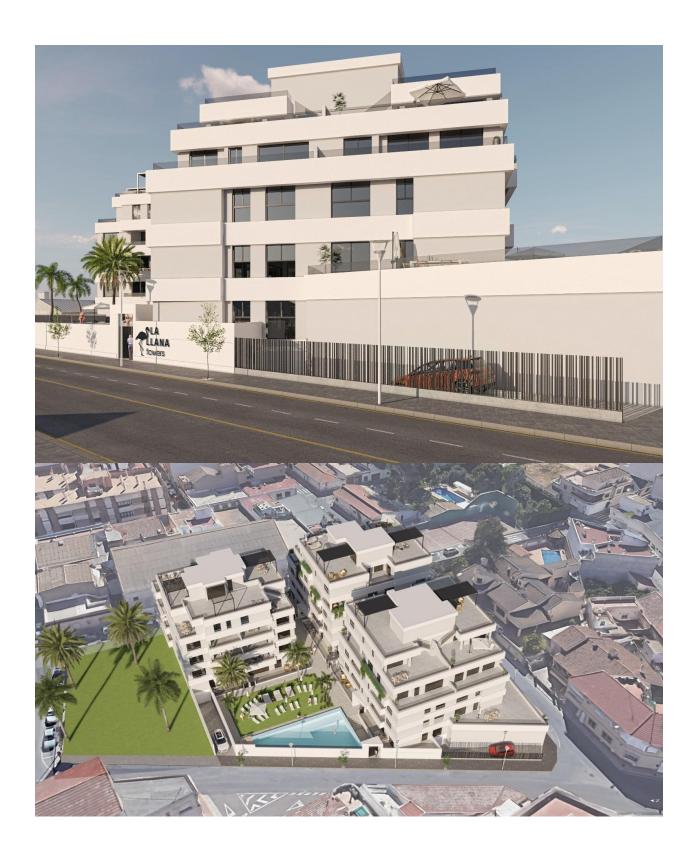

#### **DESCRIPTION**

NEW BUILD RESIDENTIAL IN SAN PEDRO DEL PINATAR New Build residential complex of modern apartments and penthouses in San Pedro Del Pinatar. Apartments and penthouses with 2 and 3 bedrooms, 2 bathrooms, with open plan fully equipped kitchen with white goods - Bosch or Siemens, living area, large terraces, fitted wardrobes, fully equipped bathrooms with underfloor heating, aircon, electric shutters, closed storage, parking space with socket 16 Amp for electric cars. Beautiful communal garden area whit artificial grass and Infinity pool with heat pump. San Pedro del Pinatar's privileged location on the Mar Menor and Mediterranean coastline it attracts those with an interest in sailing and watersports, providing marina mooring and sailing clubs, while the beaches and natural mud baths attract those seeking safe sun, sea and sand. San Pedro del Pinatar has an established community and offers an excellent range of activities, including covered swimming pool and sports facilities, as well as a year round programme of social activities by the pleasant winter weather. The benefits of the mud baths, typical of the region, or the calm waters of the Mar Menor, have favoured the growth of Lo Pagán, which currently has all kind of amenities. In addition, it has an excellent location, just 5 minutes from the Commercial Centre Dos Mares. Murcia/Corvera airport is 30 minutes away and Alicante airport is an hour drive away.