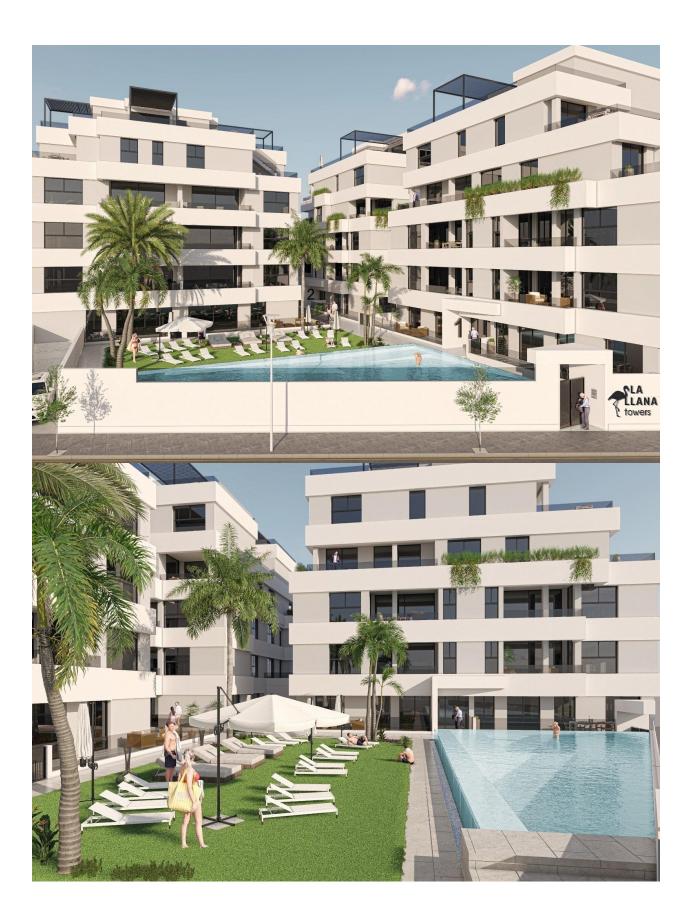

#### **DESCRIPTION**

NEW BUILD RESIDENTIAL IN SAN PEDRO DEL PINATAR New Build residential complex of modern apartments and penthouses in San Pedro Del Pinatar. Apartments and penthouses with 2 and 3 bedrooms, 2 bathrooms, with open plan fully equipped kitchen with white goods - Bosch or Siemens, living area, large terraces, fitted wardrobes, fully equipped bathrooms with underfloor heating, aircon, electric shutters, closed storage, parking space with socket 16 Amp for electric cars. Beautiful communal garden area whit artificial grass and Infinity pool with heat pump. San Pedro del Pinatar's privileged location on the Mar Menor and Mediterranean coastline it attracts those with an interest in sailing and watersports, providing marina mooring and sailing clubs, while the beaches and natural mud baths attract those seeking safe sun, sea and sand. San Pedro del Pinatar has an established community and offers an excellent range of activities, including covered swimming pool and sports facilities, as well as a year round programme of social activities by the pleasant winter weather. The benefits of the mud baths, typical of the region, or the calm waters of the Mar Menor, have favoured the growth of Lo Pagán, which currently has all kind of amenities. In addition, it has an excellent location, just 5 minutes from the Commercial Centre Dos Mares. Murcia/Corvera airport is 30 minutes away and Alicante airport is an hour drive away.