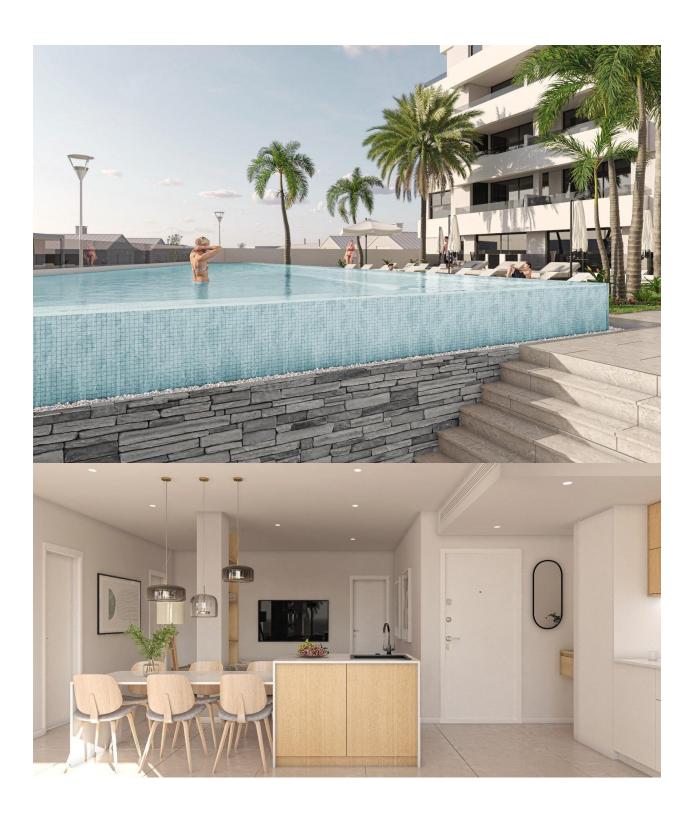

#### **DESCRIPTION**

NEW BUILD RESIDENTIAL IN SAN PEDRO DEL PINATAR New Build residential complex of modern apartments and penthouses in San Pedro Del Pinatar. Apartments and penthouses with 2 and 3 bedrooms, 2 bathrooms, with open plan fully equipped kitchen with white goods - Bosch or Siemens, living area, large terraces, fitted wardrobes, fully equipped bathrooms with underfloor heating, aircon, electric shutters, closed storage, parking space with socket 16 Amp for electric cars. Beautiful communal garden area whit artificial grass and Infinity pool with heat pump. San Pedro del Pinatar's privileged location on the Mar Menor and Mediterranean coastline it attracts those with an interest in sailing and watersports, providing marina mooring and sailing clubs, while the beaches and natural mud baths attract those seeking safe sun, sea and sand. San Pedro del Pinatar has an established community and offers an excellent range of activities, including covered swimming pool and sports facilities, as well as a year round programme of social activities by the pleasant winter weather. The benefits of the mud baths, typical of the region, or the calm waters of the Mar Menor, have favoured the growth of Lo Pagán, which currently has all kind of amenities. In addition, it has an excellent location, just 5 minutes from the Commercial Centre Dos Mares. Murcia/Corvera airport is 30 minutes away and Alicante airport is an hour drive away.