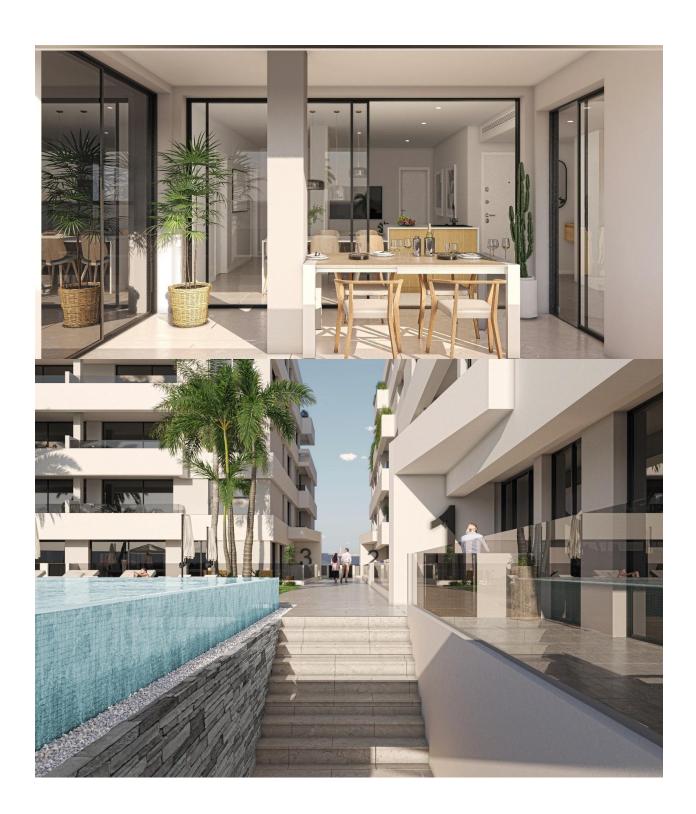

#### **DESCRIPTION**

NEW BUILD RESIDENTIAL IN SAN PEDRO DEL PINATAR New Build residential complex of modern apartments and penthouses in San Pedro Del Pinatar. Apartments and penthouses with 2 and 3 bedrooms, 2 bathrooms, with open plan fully equipped kitchen with white goods - Bosch or Siemens, living area, large terraces, fitted wardrobes, fully equipped bathrooms with underfloor heating, aircon, electric shutters, closed storage, parking space with socket 16 Amp for electric cars. Beautiful communal garden area whit artificial grass and Infinity pool with heat pump. San Pedro del Pinatar's privileged location on the Mar Menor and Mediterranean coastline it attracts those with an interest in sailing and watersports, providing marina mooring and sailing clubs, while the beaches and natural mud baths attract those seeking safe sun, sea and sand. San Pedro del Pinatar has an established community and offers an excellent range of activities, including covered swimming pool and sports facilities, as well as a year round programme of social activities by the pleasant winter weather. The benefits of the mud baths, typical of the region, or the calm waters of the Mar Menor, have favoured the growth of Lo Pagán, which currently has all kind of amenities. In addition, it has an excellent location, just 5 minutes from the Commercial Centre Dos Mares. Murcia/Corvera airport is 30 minutes away and Alicante airport is an hour drive away.

#### GARDEN AND TERRACES

• Fenced