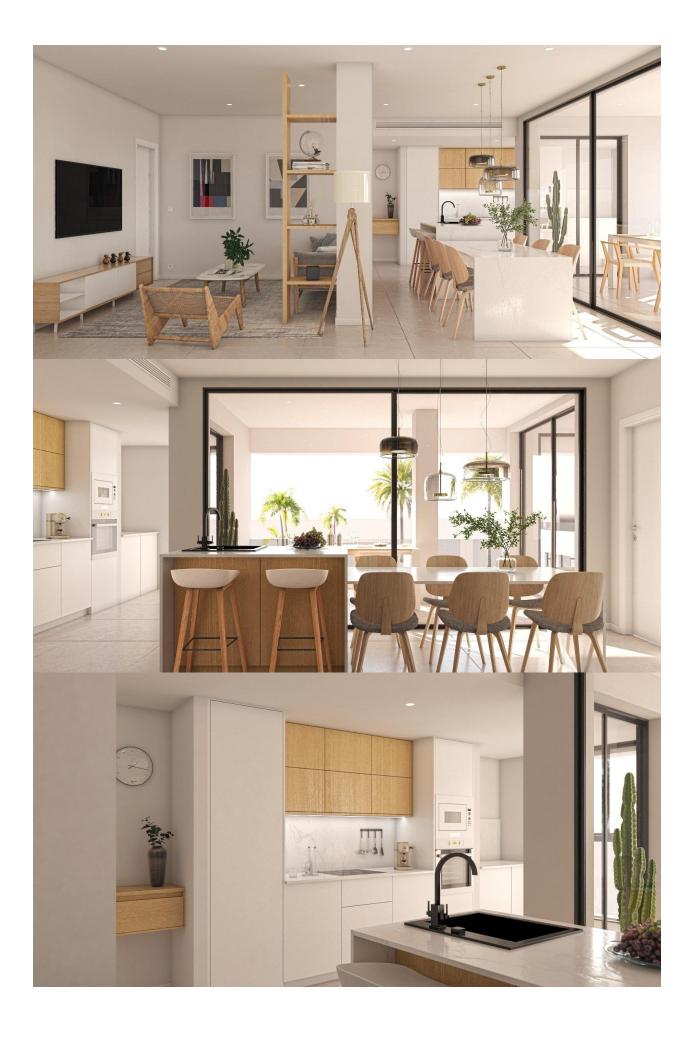

#### **DESCRIPTION**

NEW BUILD RESIDENTIAL IN SAN PEDRO DEL PINATAR New Build residential complex of modern apartments and penthouses in San Pedro Del Pinatar. Apartments and penthouses with 2 and 3 bedrooms, 2 bathrooms, with open plan fully equipped kitchen with white goods - Bosch or Siemens, living area, large terraces, fitted wardrobes, fully equipped bathrooms with underfloor heating, aircon, electric shutters, closed storage, parking space with socket 16 Amp for electric cars. Beautiful communal garden area whit artificial grass and Infinity pool with heat pump. San Pedro del Pinatar's privileged location on the Mar Menor and Mediterranean coastline it attracts those with an interest in sailing and watersports, providing marina mooring and sailing clubs, while the beaches and natural mud baths attract those seeking safe sun, sea and sand. San Pedro del Pinatar has an established community and offers an excellent range of activities, including covered swimming pool and sports facilities, as well as a year round programme of social activities by the pleasant winter weather. The benefits of the mud baths, typical of the region, or the calm waters of the Mar Menor, have favoured the growth of Lo Pagán, which currently has all kind of amenities. In addition, it has an excellent location, just 5 minutes from the Commercial Centre Dos Mares. Murcia/Corvera airport is 30 minutes away and Alicante airport is an hour drive away.