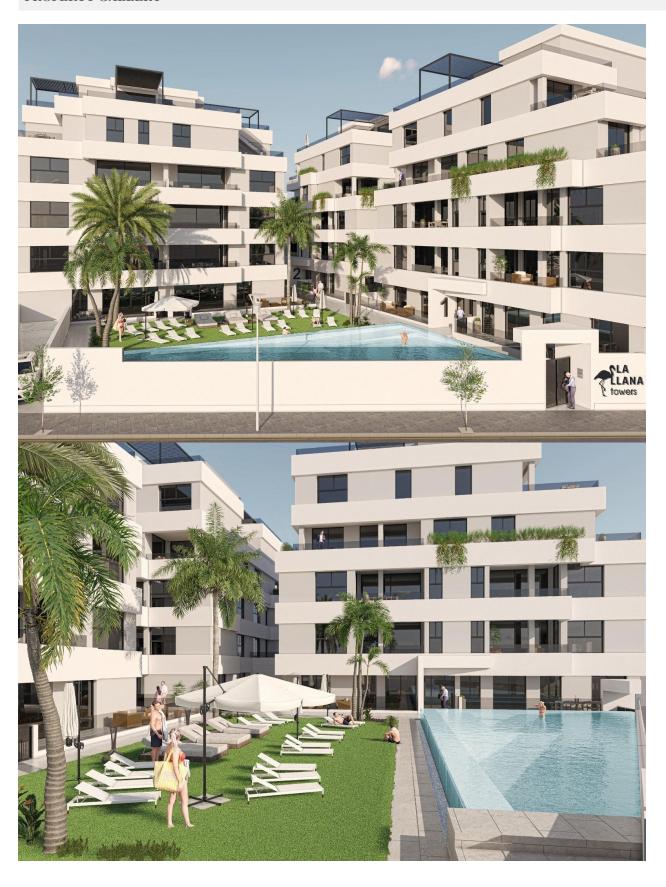

#### DESCRIPTION

NEW BUILD RESIDENTIAL IN SAN PEDRO DEL PINATAR New Build residential complex of modern apartments and penthouses in San Pedro Del Pinatar . Apartments and penthouses with 2 and 3 bedrooms, 2 bathrooms, with open plan fully equipped kitchen with white goods - Bosch or Siemens, living area, large terraces, fitted wardrobes, fully equipped bathrooms with underfloor heating, aircon, electric shutters, closed storage, parking space with socket 16 Amp for electric cars. Beautiful communal garden area whit artificial grass and Infinity pool with heat pump. San Pedro del Pinatar's privileged location on the Mar Menor and Mediterranean coastline it attracts those with an interest in sailing and watersports, providing marina mooring and sailing clubs, while the beaches and natural mud baths attract those seeking safe sun, sea and sand. San Pedro del Pinatar has an established community and offers an excellent range of activities, including covered swimming pool and sports facilities, as well as a year round programme of social activities by the pleasant winter weather. The benefits of the mud baths, typical of the region, or the calm waters of the Mar Menor, have favoured the growth of Lo Pagán, which currently has all kind of amenities. In addition, it has an excellent location, just 5 minutes from the Commercial Centre Dos Mares. Murcia/Corvera airport is 30 minutes away and Alicante airport is an hour drive away.

#### GARDEN AND TERRACES

• Fenced