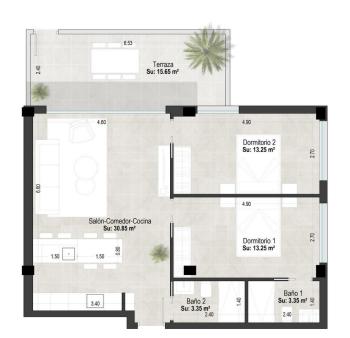

# Properties Spain

since 1999

REF: # 11425

| INFO           |           |
|----------------|-----------|
| PRICE:         | 299.000 € |
| PROPERTY TYPE: | Apartment |
| LOCATION:      |           |
| BEDROOMS:      | 2         |
| Bathrooms:     | 2         |
| Build:         | 73 (m2)   |
| Plot:          | -         |
| Terrace:       | 41 (m2)   |
| Year:          | -         |
| Floor:         | -         |
| Old price      | _         |

#### DESCRIPTION

NEW BUILD RESIDENTIAL IN SAN PEDRO DEL PINATAR New Build residential complex of modern apartments and penthouses in San Pedro Del Pinatar . Apartments and penthouses with 2 and 3 bedrooms, 2 bathrooms, with open plan fully equipped kitchen with white goods - Bosch or Siemens, living area, large terraces, fitted wardrobes, fully equipped bathrooms with underfloor heating, aircon, electric shutters, closed storage, parking space with socket 16 Amp for electric cars. Beautiful communal garden area whit artificial grass and Infinity pool with heat pump. San Pedro del Pinatar's privileged location on the Mar Menor and Mediterranean coastline it attracts those with an interest in sailing and watersports, providing marina mooring and sailing clubs, while the beaches and natural mud baths attract those seeking safe sun, sea and sand. San Pedro del Pinatar has an established community and offers an excellent range of activities, including covered swimming pool and sports facilities, as well as a year round programme of social activities by the pleasant winter weather. The benefits of the mud baths, typical of the region, or the calm waters of the Mar Menor, have favoured the growth of Lo Pagán, which currently has all kind of amenities. In addition, it has an excellent location, just 5 minutes from the Commercial Centre Dos Mares. Murcia/Corvera airport is 30 minutes away and Alicante airport is an hour drive away.