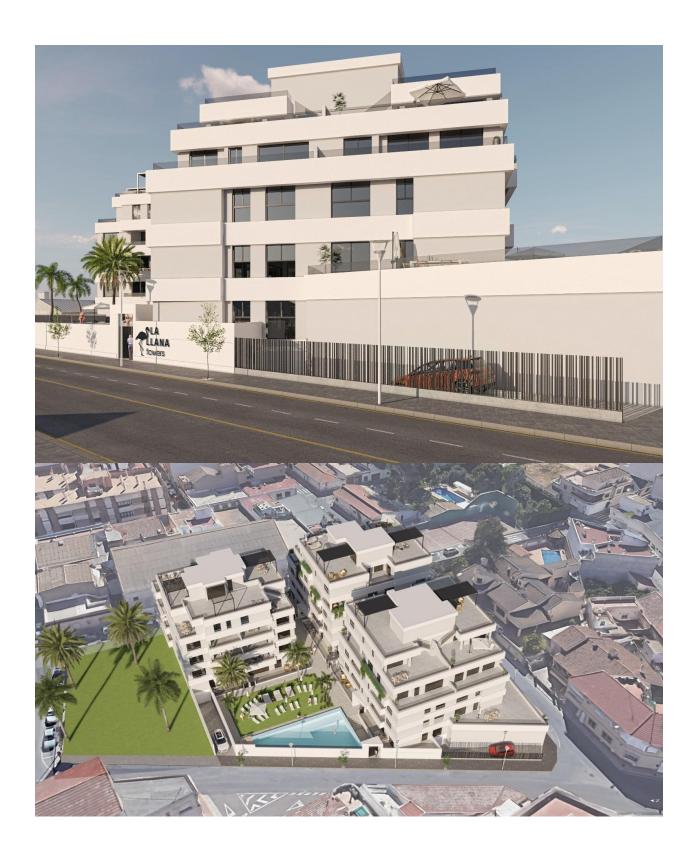

#### DESCRIPTION

NEW BUILD RESIDENTIAL IN SAN PEDRO DEL PINATAR New Build residential complex of modern apartments and penthouses in San Pedro Del Pinatar . Apartments and penthouses with 2 and 3 bedrooms, 2 bathrooms, with open plan fully equipped kitchen with white goods - Bosch or Siemens, living area, large terraces, fitted wardrobes, fully equipped bathrooms with underfloor heating, aircon, electric shutters, closed storage, parking space with socket 16 Amp for electric cars. Beautiful communal garden area whit artificial grass and Infinity pool with heat pump. San Pedro del Pinatar's privileged location on the Mar Menor and Mediterranean coastline it attracts those with an interest in sailing and watersports, providing marina mooring and sailing clubs, while the beaches and natural mud baths attract those seeking safe sun, sea and sand. San Pedro del Pinatar has an established community and offers an excellent range of activities, including covered swimming pool and sports facilities, as well as a year round programme of social activities by the pleasant winter weather. The benefits of the mud baths, typical of the region, or the calm waters of the Mar Menor, have favoured the growth of Lo Pagán, which currently has all kind of amenities. In addition, it has an excellent location, just 5 minutes from the Commercial Centre Dos Mares. Murcia/Corvera airport is 30 minutes away and Alicante airport is an hour drive away.