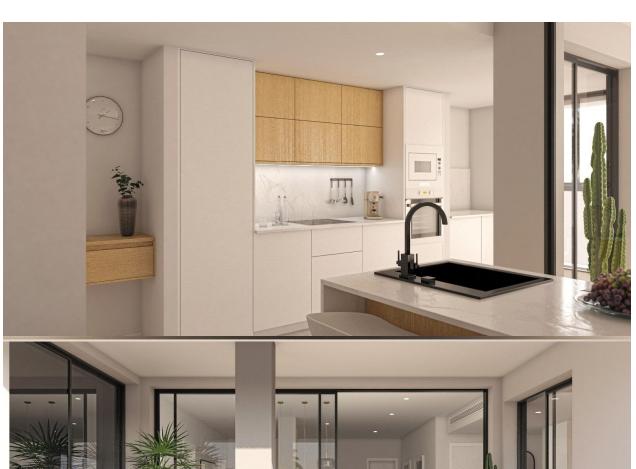

#### DESCRIPTION

NEW BUILD RESIDENTIAL IN SAN PEDRO DEL PINATAR New Build residential complex of modern apartments and penthouses in San Pedro Del Pinatar . Apartments and penthouses with 2 and 3 bedrooms, 2 bathrooms, with open plan fully equipped kitchen with white goods - Bosch or Siemens, living area, large terraces, fitted wardrobes, fully equipped bathrooms with underfloor heating, aircon, electric shutters, closed storage, parking space with socket 16 Amp for electric cars. Beautiful communal garden area whit artificial grass and Infinity pool with heat pump. San Pedro del Pinatar's privileged location on the Mar Menor and Mediterranean coastline it attracts those with an interest in sailing and watersports, providing marina mooring and sailing clubs, while the beaches and natural mud baths attract those seeking safe sun, sea and sand. San Pedro del Pinatar has an established community and offers an excellent range of activities, including covered swimming pool and sports facilities, as well as a year round programme of social activities by the pleasant winter weather. The benefits of the mud baths, typical of the region, or the calm waters of the Mar Menor, have favoured the growth of Lo Pagán, which currently has all kind of amenities. In addition, it has an excellent location, just 5 minutes from the Commercial Centre Dos Mares. Murcia/Corvera airport is 30 minutes away and Alicante airport is an hour drive away.