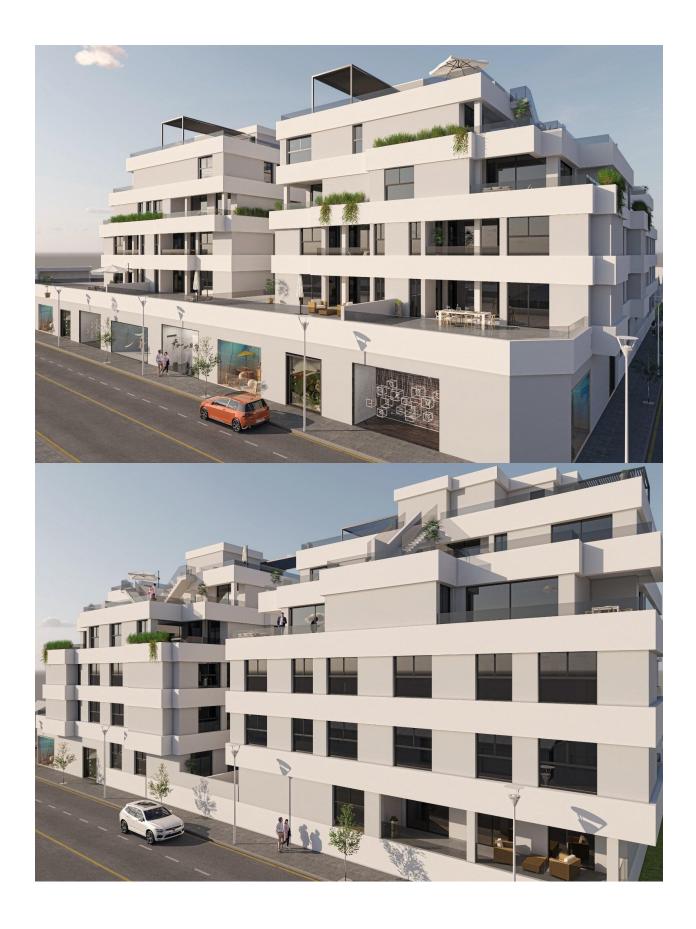

#### DESCRIPTION

NEW BUILD RESIDENTIAL IN SAN PEDRO DEL PINATAR New Build residential complex of modern apartments and penthouses in San Pedro Del Pinatar . Apartments and penthouses with 2 and 3 bedrooms, 2 bathrooms, with open plan fully equipped kitchen with white goods - Bosch or Siemens, living area, large terraces, fitted wardrobes, fully equipped bathrooms with underfloor heating, aircon, electric shutters, closed storage, parking space with socket 16 Amp for electric cars. Beautiful communal garden area whit artificial grass and Infinity pool with heat pump. San Pedro del Pinatar's privileged location on the Mar Menor and Mediterranean coastline it attracts those with an interest in sailing and watersports, providing marina mooring and sailing clubs, while the beaches and natural mud baths attract those seeking safe sun, sea and sand. San Pedro del Pinatar has an established community and offers an excellent range of activities, including covered swimming pool and sports facilities, as well as a year round programme of social activities by the pleasant winter weather. The benefits of the mud baths, typical of the region, or the calm waters of the Mar Menor, have favoured the growth of Lo Pagán, which currently has all kind of amenities. In addition, it has an excellent location, just 5 minutes from the Commercial Centre Dos Mares. Murcia/Corvera airport is 30 minutes away and Alicante airport is an hour drive away.