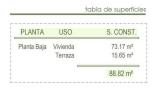

# Properties Spain

since 1999

REF: # 11425

| INFO           |           |
|----------------|-----------|
| PRICE:         | 299.000 € |
| PROPERTY TYPE: | Apartment |
| LOCATION:      |           |
| BEDROOMS:      | 2         |
| Bathrooms:     | 2         |
| Build:         | 73 (m2)   |
| Plot:          | -         |
| Terrace:       | 41 (m2)   |
| Year:          | -         |
| Floor:         | -         |
| Old price      | _         |