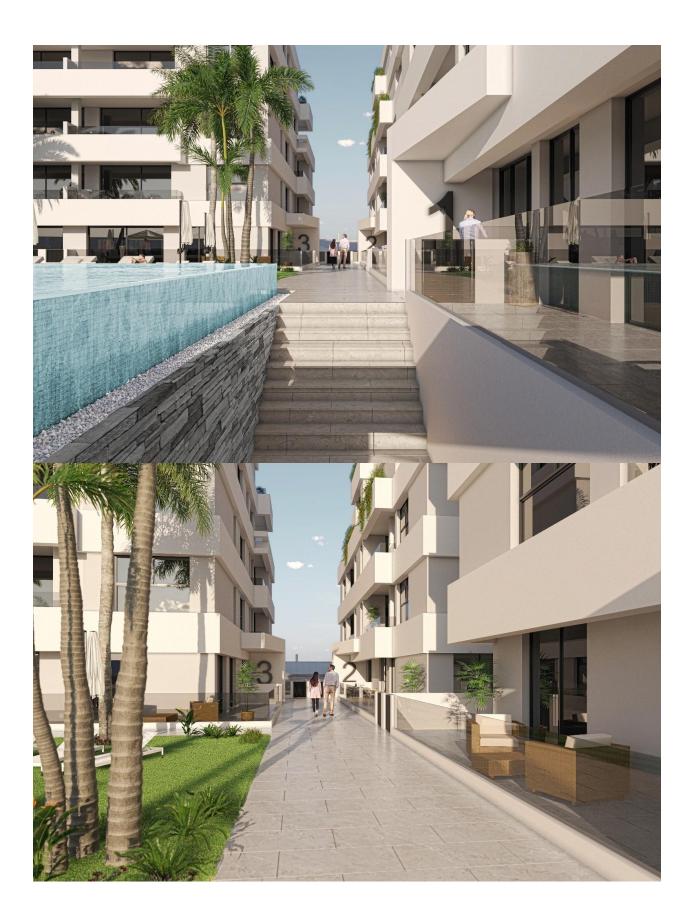

#### DESCRIPTION

NEW BUILD RESIDENTIAL IN SAN PEDRO DEL PINATAR New Build residential complex of modern apartments and penthouses in San Pedro Del Pinatar . Apartments and penthouses with 2 and 3 bedrooms, 2 bathrooms, with open plan fully equipped kitchen with white goods - Bosch or Siemens, living area, large terraces, fitted wardrobes, fully equipped bathrooms with underfloor heating, aircon, electric shutters, closed storage, parking space with socket 16 Amp for electric cars. Beautiful communal garden area whit artificial grass and Infinity pool with heat pump. San Pedro del Pinatar's privileged location on the Mar Menor and Mediterranean coastline it attracts those with an interest in sailing and watersports, providing marina mooring and sailing clubs, while the beaches and natural mud baths attract those seeking safe sun, sea and sand. San Pedro del Pinatar has an established community and offers an excellent range of activities, including covered swimming pool and sports facilities, as well as a year round programme of social activities by the pleasant winter weather. The benefits of the mud baths, typical of the region, or the calm waters of the Mar Menor, have favoured the growth of Lo Pagán, which currently has all kind of amenities. In addition, it has an excellent location, just 5 minutes from the Commercial Centre Dos Mares. Murcia/Corvera airport is 30 minutes away and Alicante airport is an hour drive away.