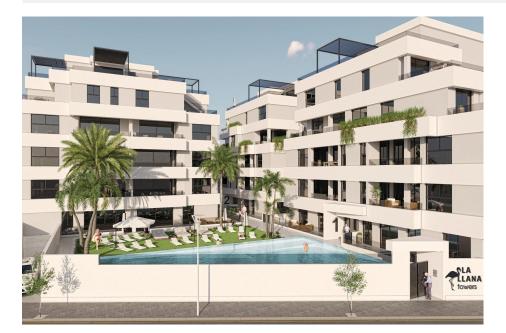

#### DESCRIPTION

NEW BUILD RESIDENTIAL IN SAN PEDRO DEL PINATAR New Build residential complex of modern apartments and penthouses in San Pedro Del Pinatar . Apartments and penthouses with 2 and 3 bedrooms, 2 bathrooms, with open plan fully equipped kitchen with white goods - Bosch or Siemens, living area, large terraces, fitted wardrobes, fully equipped bathrooms with underfloor heating, aircon, electric shutters, closed storage, parking space with socket 16 Amp for electric cars. Beautiful communal garden area whit artificial grass and Infinity pool with heat pump. San Pedro del Pinatar's privileged location on the Mar Menor and Mediterranean coastline it attracts those with an interest in sailing and watersports, providing marina mooring and sailing clubs, while the beaches and natural mud baths attract those seeking safe sun, sea and sand. San Pedro del Pinatar has an established community and offers an excellent range of activities, including covered swimming pool and sports facilities, as well as a year round programme of social activities by the pleasant winter weather. The benefits of the mud baths, typical of the region, or the calm waters of the Mar Menor, have favoured the growth of Lo Pagán, which currently has all kind of amenities. In addition, it has an excellent location, just 5 minutes from the Commercial Centre Dos Mares. Murcia/Corvera airport is 30 minutes away and Alicante airport is an hour drive away.