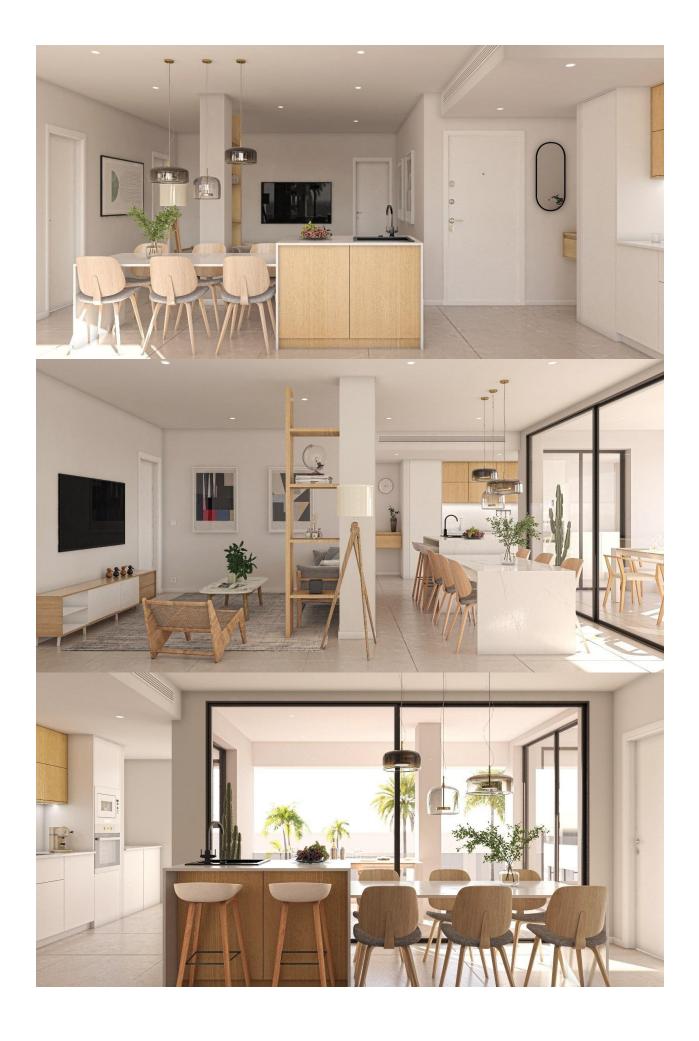

#### DESCRIPTION

NEW BUILD RESIDENTIAL IN SAN PEDRO DEL PINATAR New Build residential complex of modern apartments and penthouses in San Pedro Del Pinatar . Apartments and penthouses with 2 and 3 bedrooms, 2 bathrooms, with open plan fully equipped kitchen with white goods - Bosch or Siemens, living area, large terraces, fitted wardrobes, fully equipped bathrooms with underfloor heating, aircon, electric shutters, closed storage, parking space with socket 16 Amp for electric cars. Beautiful communal garden area whit artificial grass and Infinity pool with heat pump. San Pedro del Pinatar's privileged location on the Mar Menor and Mediterranean coastline it attracts those with an interest in sailing and watersports, providing marina mooring and sailing clubs, while the beaches and natural mud baths attract those seeking safe sun, sea and sand. San Pedro del Pinatar has an established community and offers an excellent range of activities, including covered swimming pool and sports facilities, as well as a year round programme of social activities by the pleasant winter weather. The benefits of the mud baths, typical of the region, or the calm waters of the Mar Menor, have favoured the growth of Lo Pagán, which currently has all kind of amenities. In addition, it has an excellent location, just 5 minutes from the Commercial Centre Dos Mares. Murcia/Corvera airport is 30 minutes away and Alicante airport is an hour drive away.