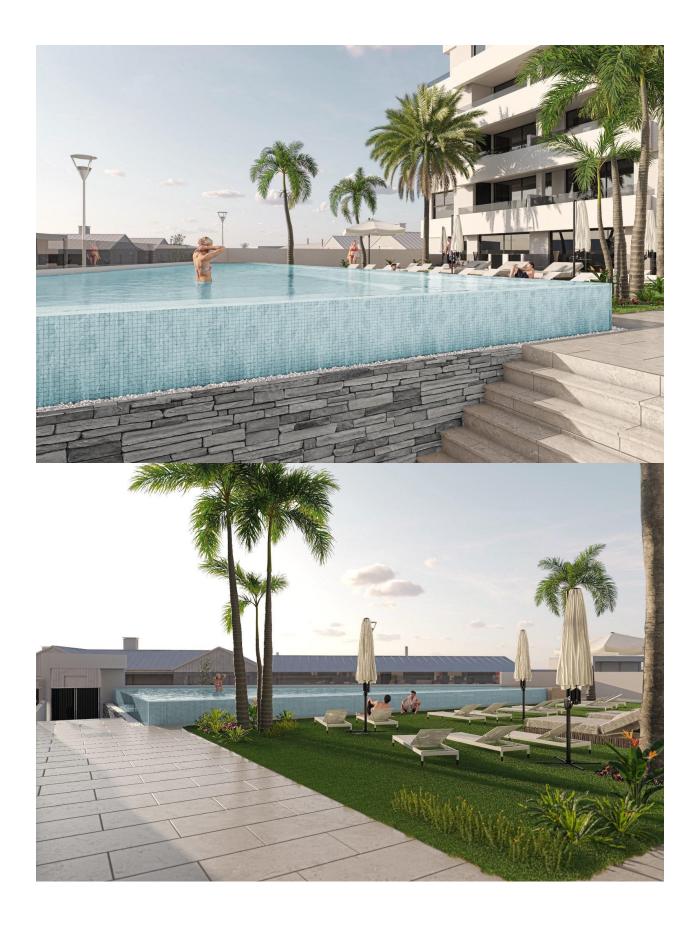

#### DESCRIPTION

NEW BUILD RESIDENTIAL IN SAN PEDRO DEL PINATAR New Build residential complex of modern apartments and penthouses in San Pedro Del Pinatar . Apartments and penthouses with 2 and 3 bedrooms, 2 bathrooms, with open plan fully equipped kitchen with white goods - Bosch or Siemens, living area, large terraces, fitted wardrobes, fully equipped bathrooms with underfloor heating, aircon, electric shutters, closed storage, parking space with socket 16 Amp for electric cars. Beautiful communal garden area whit artificial grass and Infinity pool with heat pump. San Pedro del Pinatar's privileged location on the Mar Menor and Mediterranean coastline it attracts those with an interest in sailing and watersports, providing marina mooring and sailing clubs, while the beaches and natural mud baths attract those seeking safe sun, sea and sand. San Pedro del Pinatar has an established community and offers an excellent range of activities, including covered swimming pool and sports facilities, as well as a year round programme of social activities by the pleasant winter weather. The benefits of the mud baths, typical of the region, or the calm waters of the Mar Menor, have favoured the growth of Lo Pagán, which currently has all kind of amenities. In addition, it has an excellent location, just 5 minutes from the Commercial Centre Dos Mares. Murcia/Corvera airport is 30 minutes away and Alicante airport is an hour drive away.

#### GARDEN AND TERRACES

• Fenced