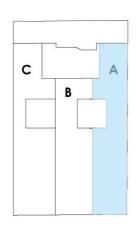

## Vivienda 3 Dormitorios - A

| SUP. ÚTIL            | (m <sup>2</sup> ) |
|----------------------|-------------------|
| Salón-Comedor-Cocina | 21,00             |
| Dormitorio Suite     | 12,00             |
| Baño 1               | 2,90              |
| Dormitorio 1         | 9,00              |
| Dormitorio 2         | 7,00              |
| Distribuidor         | 10,50             |
| Hall                 | 2,00              |
| SUP. ÚTIL            | 64,40             |

| SUP. CONST       | $(m^2)$  |
|------------------|----------|
| Vivienda         | 82,40    |
| Zona común       | 18,55    |
| Terraza          | 12,00    |
| Solarium         | 18,30    |
| SUP. CONST TOTAL | 131,2500 |