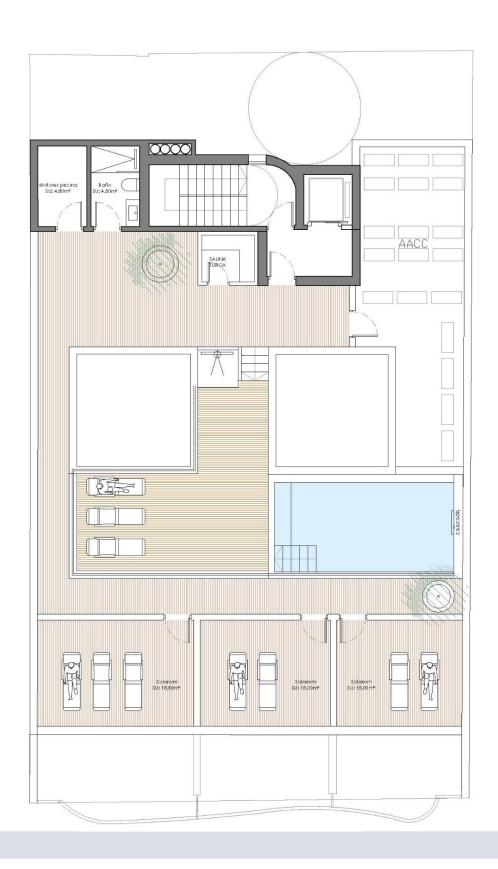

## **DESCRIPTION**

NEW BUILD RESIDENTIAL IN TORREVIEJA New Build apartments and penthouses with 2 and 3 beedrooms located in one of the most important streets of Torrevieja and only 200 metres from Los Locos Beach. Beautiful properties are the perfect option for year-round holiday living. Close to bars, restaurants, leisure areas, shops, supermarkets, close to the promenade, where you can enjoy the most beautiful sunrises... Kitchen furniture included and marble bench or similar with 3 sockets and LED lights. Fully fitted bathrooms with furniture, mirror with LED lights, fixed glass partition and artistic porcelain tiles. Built-in wardrobes lined with drawer units and LED sensor lights. Aluminium or PVC joinery and windows with thermal break for acoustic insulation. Communal swimming pool and solarium An options underground parking space and storage room at an extra cost. Torrevieja is a Spanish town in the province of Alicante, on the Costa Blanca. It is known for its typically Mediterranean climate and coastline. It has boardwalks with resorts along its sandy beaches. The small Museum of the Sea and Salt houses exhibitions on the fishing and salt history of the city. In the interior, the Lagunas de La Mata-Torrevieja Natural Park has trails and two salty lagoons, one pink and the other green. Alicante airport located 40 minutes away and Murcia airport about 1 hour away.