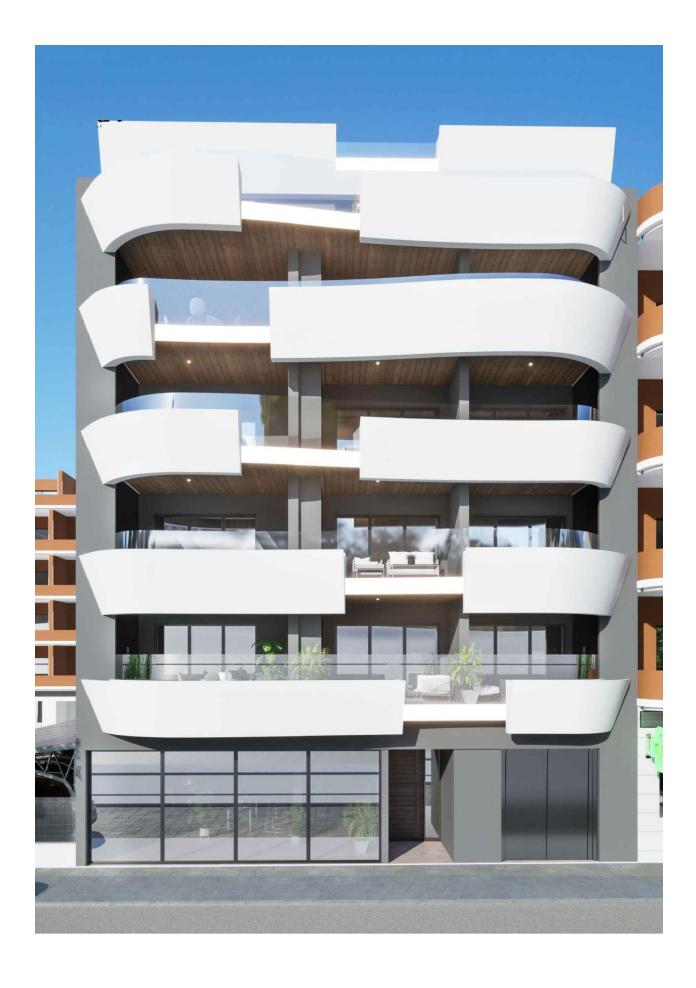

## **DESCRIPTION**

NEW BUILD RESIDENTIAL IN TORREVIEJA New Build apartments and penthouses with 2 and 3 beedrooms located in one of the most important streets of Torrevieja and only 200 metres from Los Locos Beach. Beautiful properties are the perfect option for year-round holiday living. Close to bars, restaurants, leisure areas, shops, supermarkets, close to the promenade, where you can enjoy the most beautiful sunrises... Kitchen furniture included and marble bench or similar with 3 sockets and LED lights. Fully fitted bathrooms with furniture, mirror with LED lights, fixed glass partition and artistic porcelain tiles. Built-in wardrobes lined with drawer units and LED sensor lights. Aluminium or PVC joinery and windows with thermal break for acoustic insulation. Communal swimming pool and solarium An options underground parking space and storage room at an extra cost. Torrevieja is a Spanish town in the province of Alicante, on the Costa Blanca. It is known for its typically Mediterranean climate and coastline. It has boardwalks with resorts along its sandy beaches. The small Museum of the Sea and Salt houses exhibitions on the fishing and salt history of the city. In the interior, the Lagunas de La Mata-Torrevieja Natural Park has trails and two salty lagoons, one pink and the other green. Alicante airport located 40 minutes away and Murcia airport about 1 hour away.