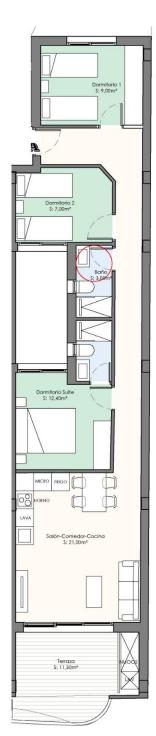

## Vivienda 3 Dormitorios - A

| SUP. ÚTIL            | (m <sup>2</sup> ) |
|----------------------|-------------------|
| Salón-Comedor-Cocina | 21,00             |
| Dormitorio Suite     | 12,00             |
| Baño 1               | 2,90              |
| Dormitorio 1         | 9,00              |
| Dormitorio 2         | 7,00              |
| Distribuidor         | 10,50             |
| Hall                 | 2,00              |
| SUP. ÚTIL            | 64,40             |

| SUP. CONST       | $(m^2)$  |
|------------------|----------|
| Vivienda         | 82,40    |
| Zona común       | 18,55    |
| Terraza          | 12,00    |
| Solarium         | 18,30    |
| SUP. CONST TOTAL | 131,2500 |