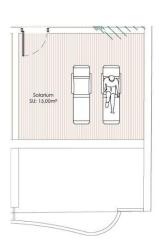

| SUP. CONST       | $(m^2)$  |
|------------------|----------|
| Vivienda         | 82,40    |
| Zona común       | 18,55    |
| Terraza          | 12,00    |
| Solarium         | 18,30    |
| SUP. CONST TOTAL | 131,2500 |