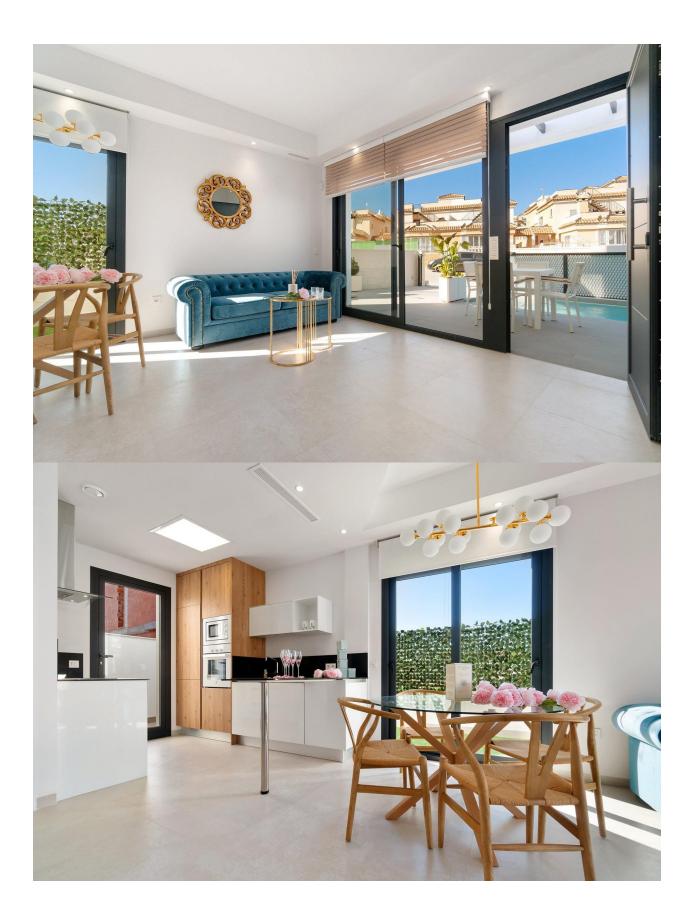

#### DESCRIPTION

NEW BUILD VILLAS IN LOS MONTESINOS New construction project located in La Herrada (Los Montesinos), in a privileged location close to the best beaches of Guardamar and with all the amenities offered by a large municipality such as Los Montesinos. This project has 32 villas, some semi-detached on 2 floors and others independent on a single floor, which are delivered with the best equipment, including solarium, bath screens, garden finished with artificial grass of the best quality, decorative gardening elements, and pre-installation for solar panels, electrical socket and door motor for vehicles. Villa has 3 bedrooms, 3 bathrooms, open plan kitchen with lounge, fitted wardrobes, terrace. The typical village of Los Montesinos is strategically located 10 minutes drive from the beaches and leisure of Torrevieja (with all the services of a big city: theatre, 2 hospitals, international schools, etc.), several golf courses and with easy access to the A7 motorway to reach Alicante airport in 20 minutes. In the urbanization there are supermarkets and bars for the daily service, being a rural and quiet environment. The climate of this area guarantees 300 days of sunshine a year with an average temperature of 20°C, which together with the rich gastronomy and the cultural and sporting offer of its surroundings, make this area an ideal place to establish a second holiday home or a quiet place to live permanently.

#### PROPERTY GALLERY

LAS IMÁGENES SE REFIEREN A SOLUCIONES APROXIMADAS Y NO SON VINCULANTES AL PROYECTO FINAL

PLANTA BAJA