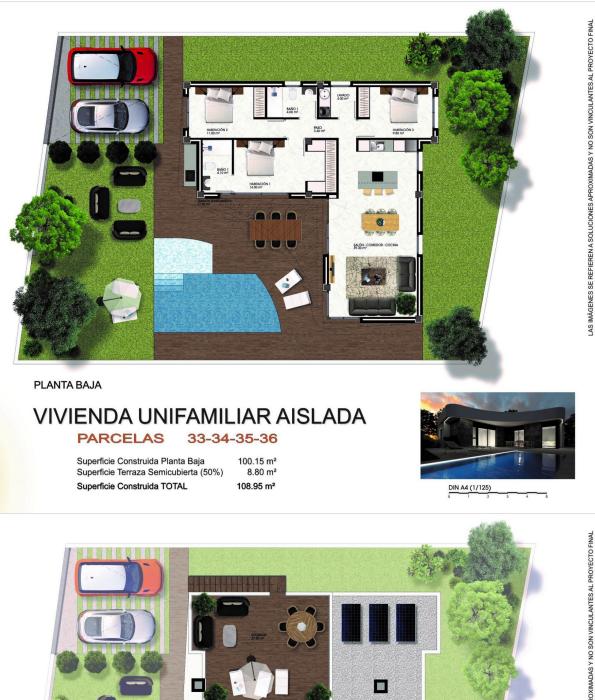

#### PROPERTY GALLERY

LAS IMÁGENES SE REFIEREN A SOLUCIONES APROXIMADAS Y NO SON VINCULANTES AL PROYECTO FINAL

PLANTA BAJA

# VIVIENDA UNIFAMILIAR AISLADA PARCELAS 33-34-35-36

 Superficie Construida Planta Baja
 100.15 m²

 Superficie Terraza Semicubierta (50%)
 8.80 m²

 Superficie Solarium (100%)
 37.50 m²

 Superficie Construida TOTAL
 108.95 m²