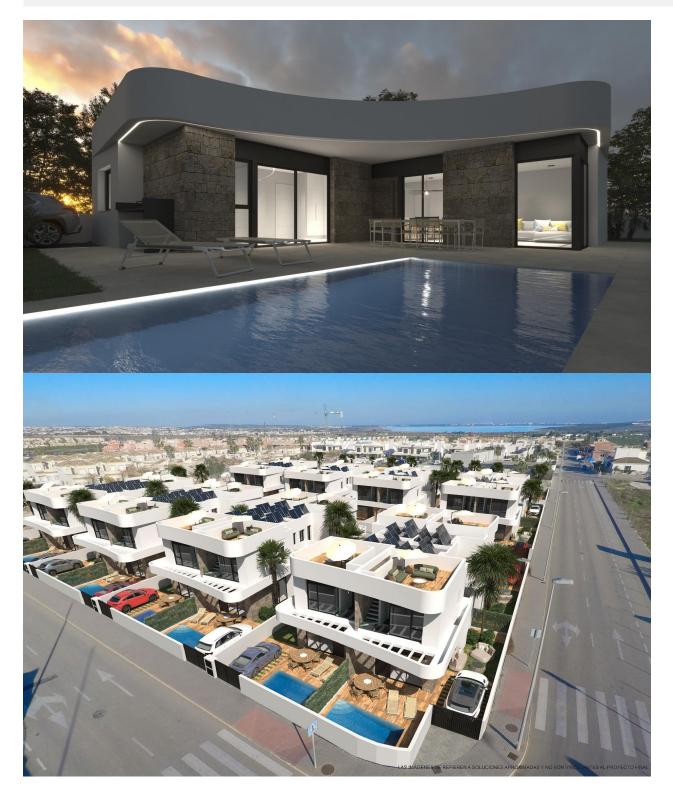

#### DESCRIPTION

NEW BUILD VILLAS IN LOS MONTESINOS New construction project located in La Herrada (Los Montesinos), in a privileged location close to the best beaches of Guardamar and with all the amenities offered by a large municipality such as Los Montesinos. This project has 32 villas, some semi-detached on 2 floors and others independent on a single floor, which are delivered with the best equipment, including solarium, bath screens, garden finished with artificial grass of the best quality, decorative gardening elements, and pre-installation for solar panels, electrical socket and door motor for vehicles. Villa has 3 bedrooms, 3 bathrooms, open plan kitchen with lounge, fitted wardrobes, terrace. The typical village of Los Montesinos is strategically located 10 minutes drive from the beaches and leisure of Torrevieja (with all the services of a big city: theatre, 2 hospitals, international schools, etc.), several golf courses and with easy access to the A7 motorway to reach Alicante airport in 20 minutes. In the urbanization there are supermarkets and bars for the daily service, being a rural and quiet environment. The climate of this area guarantees 300 days of sunshine a year with an average temperature of 20°C, which together with the rich gastronomy and the cultural and sporting offer of its surroundings, make this area an ideal place to establish a second holiday home or a quiet place to live permanently.

#### PROPERTY GALLERY

LAS IMÁGENES SE REFIEREN A SOLUCIONES APROXIMADAS Y NO SON VINCULANTES AL PROYECTO FINAL

PLANTA BAJA