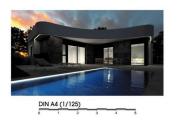

#### PROPERTY GALLERY

LAS IMÁGENES SE REFIEREN A SOLUCIONES APROXIMADAS Y NO SON VINCULANTES AL PROYECTO FINAL

PLANTA BAJA

# VIVIENDA UNIFAMILIAR AISLADA PARCELAS 33-34-35-36

 Superficie Construida Planta Baja
 100.15 m²

 Superficie Terraza Semicubierta (50%)
 8.80 m²

 Superficie Solarium (100%)
 37.50 m²

 Superficie Construida TOTAL
 108.95 m²