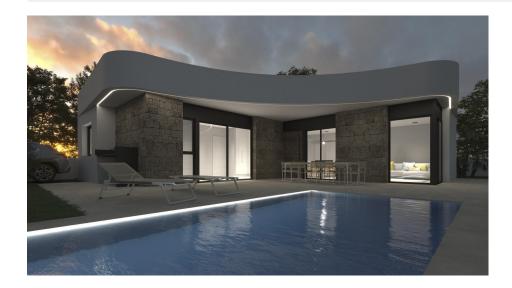

#### DESCRIPTION

NEW BUILD VILLAS IN LOS MONTESINOS New construction project located in La Herrada (Los Montesinos), in a privileged location close to the best beaches of Guardamar and with all the amenities offered by a large municipality such as Los Montesinos. This project has 32 villas, some semi-detached on 2 floors and others independent on a single floor, which are delivered with the best equipment, including solarium, bath screens, garden finished with artificial grass of the best quality, decorative gardening elements, and pre-installation for solar panels, electrical socket and door motor for vehicles. Villa has 3 bedrooms, 3 bathrooms, open plan kitchen with lounge, fitted wardrobes, terrace. The typical village of Los Montesinos is strategically located 10 minutes drive from the beaches and leisure of Torrevieja (with all the services of a big city: theatre, 2 hospitals, international schools, etc.), several golf courses and with easy access to the A7 motorway to reach Alicante airport in 20 minutes. In the urbanization there are supermarkets and bars for the daily service, being a rural and quiet environment. The climate of this area guarantees 300 days of sunshine a year with an average temperature of 20°C, which together with the rich gastronomy and the cultural and sporting offer of its surroundings, make this area an ideal place to establish a second holiday home or a quiet place to live permanently.