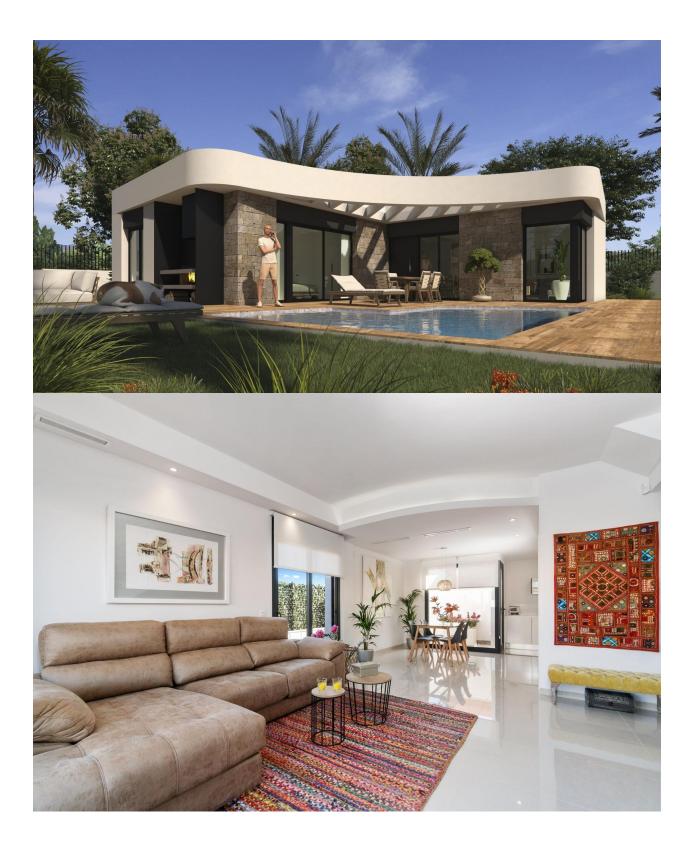

#### DESCRIPTION

NEW BUILD VILLAS IN LOS MONTESINOS New construction project located in La Herrada (Los Montesinos), in a privileged location close to the best beaches of Guardamar and with all the amenities offered by a large municipality such as Los Montesinos. This project has 32 villas, some semi-detached on 2 floors and others independent on a single floor, which are delivered with the best equipment, including solarium, bath screens, garden finished with artificial grass of the best quality, decorative gardening elements, and pre-installation for solar panels, electrical socket and door motor for vehicles. Villa has 3 bedrooms, 3 bathrooms, open plan kitchen with lounge, fitted wardrobes, terrace. The typical village of Los Montesinos is strategically located 10 minutes drive from the beaches and leisure of Torrevieja (with all the services of a big city: theatre, 2 hospitals, international schools, etc.), several golf courses and with easy access to the A7 motorway to reach Alicante airport in 20 minutes. In the urbanization there are supermarkets and bars for the daily service, being a rural and quiet environment. The climate of this area guarantees 300 days of sunshine a year with an average temperature of 20°C, which together with the rich gastronomy and the cultural and sporting offer of its surroundings, make this area an ideal place to establish a second holiday home or a quiet place to live permanently.

#### GARDEN AND TERRACES

Fenced

• Private garden