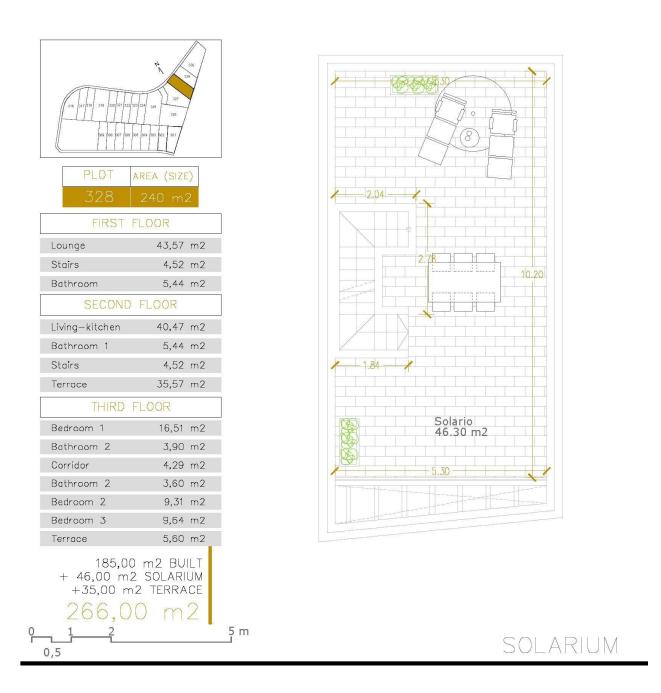

### **PROPERTY GALLERY**

|     | 328 2                                            | EA (SIZE)<br>40 m2                    |     |
|-----|--------------------------------------------------|---------------------------------------|-----|
|     | FIRST FL                                         | 43,57 m2                              |     |
| - 1 | Lounge<br>Stairs                                 | 43,57 m2<br>4,52 m2                   |     |
| - 1 | Bathroom                                         | 5,44 m2                               |     |
| Г   | SECOND F                                         |                                       | Ť.  |
|     |                                                  |                                       |     |
| - 5 | Living-kitchen                                   | 40,47 m2                              |     |
| - 5 | Bathroom 1                                       | 5,44 m2                               |     |
| - 5 | Stairs<br>_                                      | 4,52 m2                               |     |
|     | Terrace                                          | 35,57 m2                              | _   |
| L   | THIRD FLOOR                                      |                                       |     |
|     | Bedroom 1                                        | 16,51 m2                              |     |
|     | Bathroom 2                                       | 3,90 m2                               |     |
|     | Corridor                                         | 4,29 m2                               |     |
|     | Bathroom 2                                       | 3,60 m2                               |     |
|     | Bedroom 2                                        | 9,31 m2                               |     |
|     | Bedroom 3                                        | 9,64 m2                               |     |
|     | Terrace                                          | 5,60 m2                               |     |
| 0   | 185,00 r + 46,00 m2  + 35,00 m2  266,00  1 2 0,5 | n2 BUILT<br>SOLARIUM<br>TERRACE<br>M2 | 5 m |