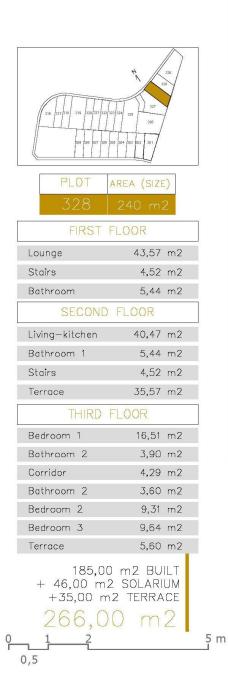

### **PROPERTY GALLERY**

|     | 328 2                                            | EA (SIZE)<br>40 m2                    |     |
|-----|--------------------------------------------------|---------------------------------------|-----|
|     | FIRST FL                                         | 43,57 m2                              |     |
| - 1 | Lounge<br>Stairs                                 | 43,57 m2<br>4,52 m2                   |     |
| - 1 | Bathroom                                         | 5,44 m2                               |     |
| Г   | SECOND F                                         |                                       | Ť.  |
|     |                                                  |                                       |     |
| - 5 | Living-kitchen                                   | 40,47 m2                              |     |
| - 5 | Bathroom 1                                       | 5,44 m2                               |     |
| - 5 | Stairs<br>_                                      | 4,52 m2                               |     |
|     | Terrace                                          | 35,57 m2                              | _   |
| L   | THIRD FLOOR                                      |                                       |     |
|     | Bedroom 1                                        | 16,51 m2                              |     |
|     | Bathroom 2                                       | 3,90 m2                               |     |
|     | Corridor                                         | 4,29 m2                               |     |
|     | Bathroom 2                                       | 3,60 m2                               |     |
|     | Bedroom 2                                        | 9,31 m2                               |     |
|     | Bedroom 3                                        | 9,64 m2                               |     |
|     | Terrace                                          | 5,60 m2                               |     |
| 0   | 185,00 r + 46,00 m2  + 35,00 m2  266,00  1 2 0,5 | n2 BUILT<br>SOLARIUM<br>TERRACE<br>M2 | 5 m |