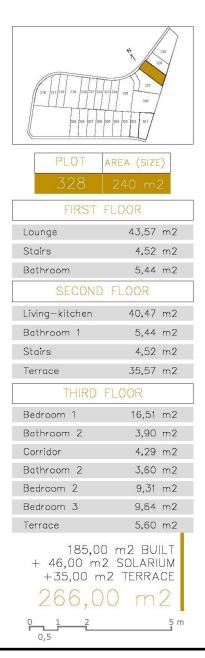

### **PROPERTY GALLERY**

|     | 328 2                                            | EA (SIZE)<br>40 m2                    |     |
|-----|--------------------------------------------------|---------------------------------------|-----|
|     | FIRST FL                                         | 43,57 m2                              |     |
| - 1 | Lounge<br>Stairs                                 | 43,57 m2<br>4,52 m2                   |     |
| - 1 | Bathroom                                         | 5,44 m2                               |     |
| Г   | SECOND F                                         |                                       | Ť.  |
|     |                                                  |                                       |     |
| - 5 | Living-kitchen                                   | 40,47 m2                              |     |
| - 5 | Bathroom 1                                       | 5,44 m2                               |     |
| - 5 | Stairs<br>_                                      | 4,52 m2                               |     |
|     | Terrace                                          | 35,57 m2                              | _   |
| L   | THIRD FLOOR                                      |                                       |     |
|     | Bedroom 1                                        | 16,51 m2                              |     |
|     | Bathroom 2                                       | 3,90 m2                               |     |
|     | Corridor                                         | 4,29 m2                               |     |
|     | Bathroom 2                                       | 3,60 m2                               |     |
|     | Bedroom 2                                        | 9,31 m2                               |     |
|     | Bedroom 3                                        | 9,64 m2                               |     |
|     | Terrace                                          | 5,60 m2                               |     |
| 0   | 185,00 r + 46,00 m2  + 35,00 m2  266,00  1 2 0,5 | n2 BUILT<br>SOLARIUM<br>TERRACE<br>M2 | 5 m |