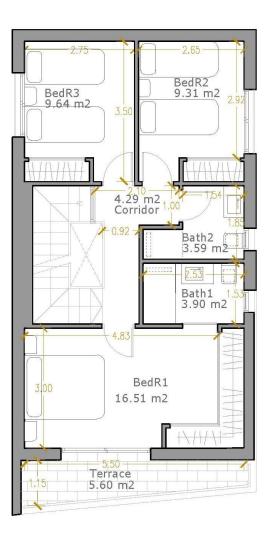

### **PROPERTY GALLERY**

|     | 328 2                                            | EA (SIZE)<br>40 m2                    |     |
|-----|--------------------------------------------------|---------------------------------------|-----|
|     | FIRST FL                                         | 43,57 m2                              |     |
| - 1 | Lounge<br>Stairs                                 | 43,57 m2<br>4,52 m2                   |     |
| - 1 | Bathroom                                         | 5,44 m2                               |     |
| Г   | SECOND F                                         |                                       | Ť.  |
|     |                                                  |                                       |     |
| - 5 | Living-kitchen                                   | 40,47 m2                              |     |
| - 5 | Bathroom 1                                       | 5,44 m2                               |     |
| - 5 | Stairs<br>_                                      | 4,52 m2                               |     |
|     | Terrace                                          | 35,57 m2                              | _   |
| L   | THIRD FLOOR                                      |                                       |     |
|     | Bedroom 1                                        | 16,51 m2                              |     |
|     | Bathroom 2                                       | 3,90 m2                               |     |
|     | Corridor                                         | 4,29 m2                               |     |
|     | Bathroom 2                                       | 3,60 m2                               |     |
|     | Bedroom 2                                        | 9,31 m2                               |     |
|     | Bedroom 3                                        | 9,64 m2                               |     |
|     | Terrace                                          | 5,60 m2                               |     |
| 0   | 185,00 r + 46,00 m2  + 35,00 m2  266,00  1 2 0,5 | n2 BUILT<br>SOLARIUM<br>TERRACE<br>M2 | 5 m |

THIRD FLOOR

"Experience our experience - Because you deserve the best"