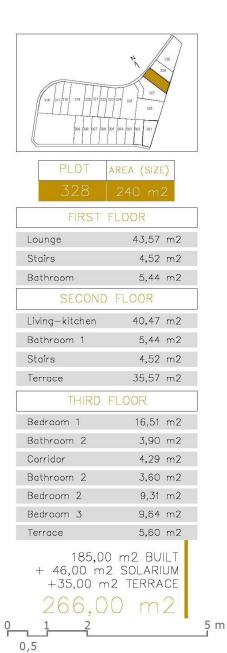

### **PROPERTY GALLERY**

|     | 328 2                                            | EA (SIZE)<br>40 m2                    |     |
|-----|--------------------------------------------------|---------------------------------------|-----|
|     | FIRST FL                                         | 43,57 m2                              |     |
| - 1 | Lounge<br>Stairs                                 | 43,57 m2<br>4,52 m2                   |     |
| - 1 | Bathroom                                         | 5,44 m2                               |     |
| Г   | SECOND F                                         |                                       | Ť.  |
|     |                                                  |                                       |     |
| - 5 | Living-kitchen                                   | 40,47 m2                              |     |
| - 5 | Bathroom 1                                       | 5,44 m2                               |     |
| - 5 | Stairs<br>_                                      | 4,52 m2                               |     |
|     | Terrace                                          | 35,57 m2                              | _   |
| L   | THIRD FLOOR                                      |                                       |     |
|     | Bedroom 1                                        | 16,51 m2                              |     |
|     | Bathroom 2                                       | 3,90 m2                               |     |
|     | Corridor                                         | 4,29 m2                               |     |
|     | Bathroom 2                                       | 3,60 m2                               |     |
|     | Bedroom 2                                        | 9,31 m2                               |     |
|     | Bedroom 3                                        | 9,64 m2                               |     |
|     | Terrace                                          | 5,60 m2                               |     |
| 0   | 185,00 r + 46,00 m2  + 35,00 m2  266,00  1 2 0,5 | n2 BUILT<br>SOLARIUM<br>TERRACE<br>M2 | 5 m |