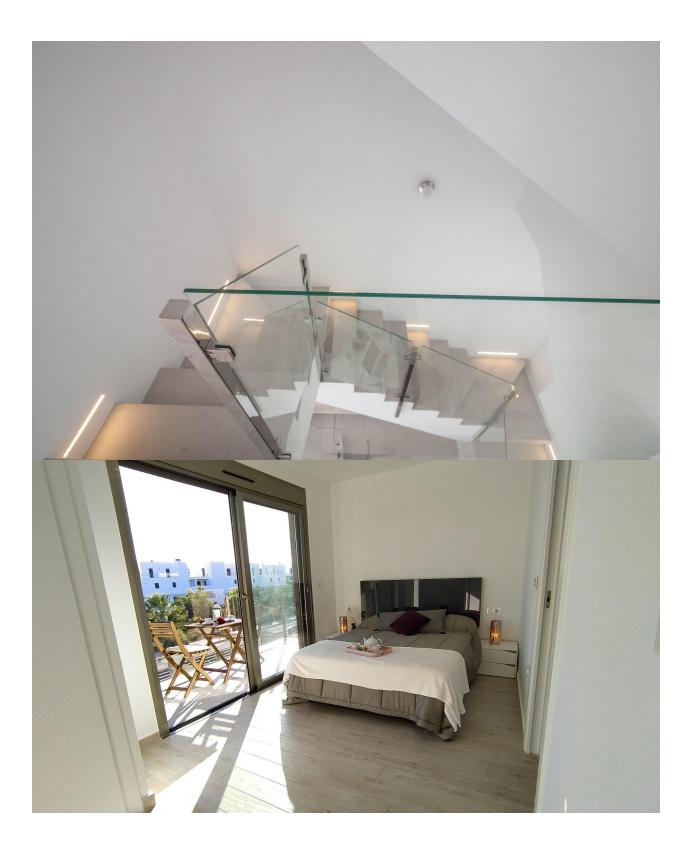

### DESCRIPTION

MODERN NEW BUILD VILLAS IN VILLAMARTIN New build villas with 2 models to choose from: 1 or 2 floors. All with 3 bedrooms and 2 or 3 bathrooms, private swimming pool, parking inside the plot and private solarium. The plot is fenced around the perimeter with access gates for vehicles and pedestrians. The surface of the plot is divided between the parking area finished with printed concrete, a lawn area and a paved area with the same flooring as inside. The interior carpentry has a high security armoured entrance door. Both the interior doors and the wardrobes are lacquered in white. In the kitchen we find furniture finished in white and quartz worktop in a colour matching the floor of the house. In the bathrooms there are shower trays and integrated glass screens as well as bathroom furniture and wall-mounted sanitary ware. The villa has pre-installations for ducted air conditioning. These fantastic properties are located close to Villamartin Plaza and the Villamartin golf course, where you will find numerous bars and restaurants, supermarkets, banks, a taxi rank and the local bus stop. The beaches of Orihuela Costa are only a 5 minute drive away, as is the new Zenia Boulevard shopping centre (the largest shopping centre in the province of Alicante). The airports of Alicante and Murcia are a 45 minute drive away.

### **PROPERTY GALLERY**

|     | 328 2                                            | EA (SIZE)<br>40 m2                    |     |
|-----|--------------------------------------------------|---------------------------------------|-----|
|     | FIRST FL                                         | 43,57 m2                              |     |
| - 1 | Lounge<br>Stairs                                 | 43,57 m2<br>4,52 m2                   |     |
| - 1 | Bathroom                                         | 5,44 m2                               |     |
| Г   | SECOND F                                         |                                       | Ť.  |
|     |                                                  |                                       |     |
| - 5 | Living-kitchen                                   | 40,47 m2                              |     |
| - 5 | Bathroom 1                                       | 5,44 m2                               |     |
| - 5 | Stairs<br>_                                      | 4,52 m2                               |     |
|     | Terrace                                          | 35,57 m2                              | _   |
| L   | THIRD FLOOR                                      |                                       |     |
|     | Bedroom 1                                        | 16,51 m2                              |     |
|     | Bathroom 2                                       | 3,90 m2                               |     |
|     | Corridor                                         | 4,29 m2                               |     |
|     | Bathroom 2                                       | 3,60 m2                               |     |
|     | Bedroom 2                                        | 9,31 m2                               |     |
|     | Bedroom 3                                        | 9,64 m2                               |     |
|     | Terrace                                          | 5,60 m2                               |     |
| 0   | 185,00 r + 46,00 m2  + 35,00 m2  266,00  1 2 0,5 | n2 BUILT<br>SOLARIUM<br>TERRACE<br>M2 | 5 m |