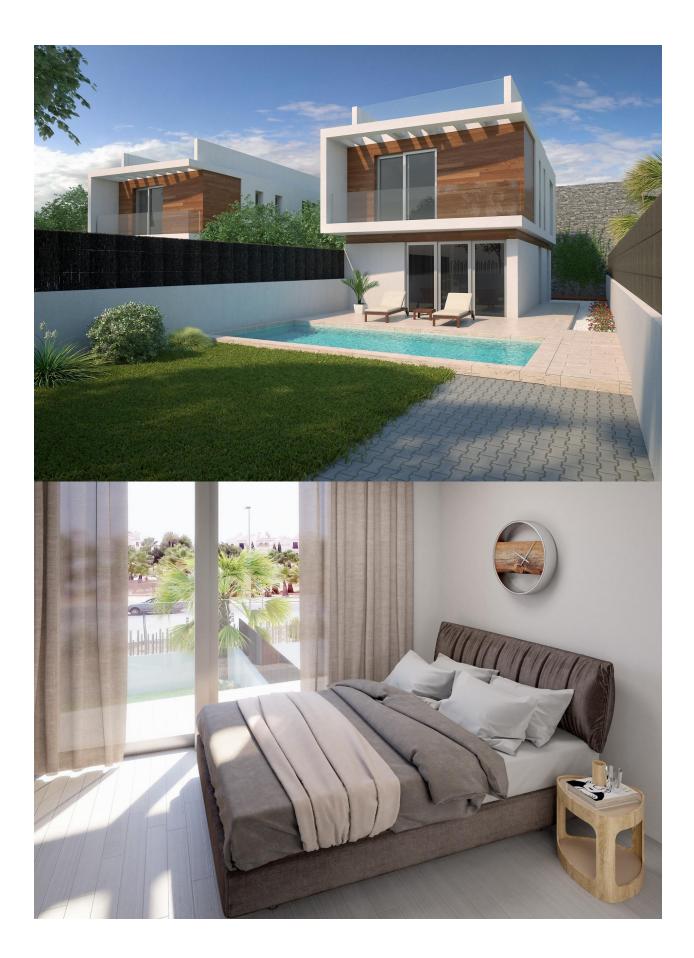

### DESCRIPTION

MODERN NEW BUILD VILLAS IN VILLAMARTIN New build villas with 2 models to choose from: 1 or 2 floors. All with 3 bedrooms and 2 or 3 bathrooms, private swimming pool, parking inside the plot and private solarium. The plot is fenced around the perimeter with access gates for vehicles and pedestrians. The surface of the plot is divided between the parking area finished with printed concrete, a lawn area and a paved area with the same flooring as inside. The interior carpentry has a high security armoured entrance door. Both the interior doors and the wardrobes are lacquered in white. In the kitchen we find furniture finished in white and quartz worktop in a colour matching the floor of the house. In the bathrooms there are shower trays and integrated glass screens as well as bathroom furniture and wall-mounted sanitary ware. The villa has pre-installations for ducted air conditioning. These fantastic properties are located close to Villamartin Plaza and the Villamartin golf course, where you will find numerous bars and restaurants, supermarkets, banks, a taxi rank and the local bus stop. The beaches of Orihuela Costa are only a 5 minute drive away, as is the new Zenia Boulevard shopping centre (the largest shopping centre in the province of Alicante). The airports of Alicante and Murcia are a 45 minute drive away.