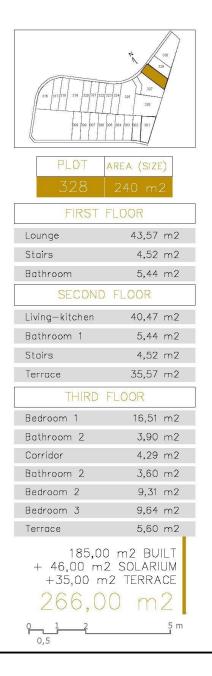

### **PROPERTY GALLERY**

|     | 328 2                                            | EA (SIZE)<br>40 m2                    |     |
|-----|--------------------------------------------------|---------------------------------------|-----|
|     | FIRST FL                                         | 43,57 m2                              |     |
| - 1 | Lounge<br>Stairs                                 | 43,57 m2<br>4,52 m2                   |     |
| - 1 | Bathroom                                         | 5,44 m2                               |     |
| Г   | SECOND F                                         |                                       | Ť.  |
|     |                                                  |                                       |     |
| - 5 | Living-kitchen                                   | 40,47 m2                              |     |
| - 5 | Bathroom 1                                       | 5,44 m2                               |     |
| - 5 | Stairs<br>_                                      | 4,52 m2                               |     |
|     | Terrace                                          | 35,57 m2                              | _   |
| L   | THIRD FLOOR                                      |                                       |     |
|     | Bedroom 1                                        | 16,51 m2                              |     |
|     | Bathroom 2                                       | 3,90 m2                               |     |
|     | Corridor                                         | 4,29 m2                               |     |
|     | Bathroom 2                                       | 3,60 m2                               |     |
|     | Bedroom 2                                        | 9,31 m2                               |     |
|     | Bedroom 3                                        | 9,64 m2                               |     |
|     | Terrace                                          | 5,60 m2                               |     |
| 0   | 185,00 r + 46,00 m2  + 35,00 m2  266,00  1 2 0,5 | n2 BUILT<br>SOLARIUM<br>TERRACE<br>M2 | 5 m |