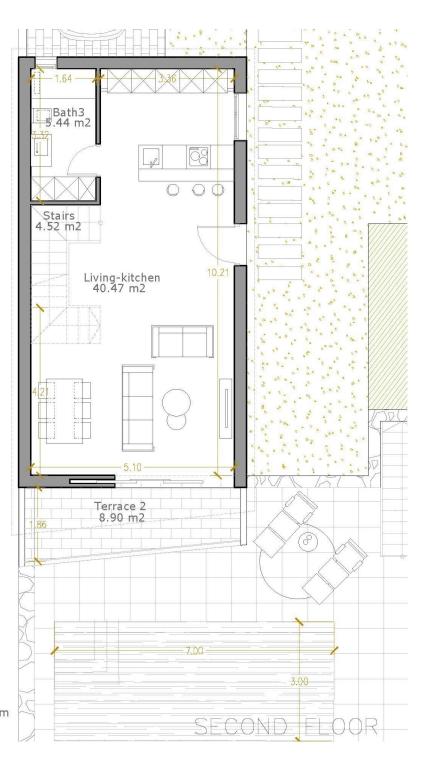

### **PROPERTY GALLERY**

|     | 328 2                                            | EA (SIZE)<br>40 m2                    |     |
|-----|--------------------------------------------------|---------------------------------------|-----|
|     | FIRST FL                                         | 43,57 m2                              |     |
| - 1 | Lounge<br>Stairs                                 | 43,57 m2<br>4,52 m2                   |     |
| - 1 | Bathroom                                         | 5,44 m2                               |     |
| Г   | SECOND F                                         |                                       | Ť.  |
|     |                                                  |                                       |     |
| - 5 | Living-kitchen                                   | 40,47 m2                              |     |
| - 5 | Bathroom 1                                       | 5,44 m2                               |     |
| - 5 | Stairs<br>_                                      | 4,52 m2                               |     |
|     | Terrace                                          | 35,57 m2                              | _   |
| L   | THIRD FLOOR                                      |                                       |     |
|     | Bedroom 1                                        | 16,51 m2                              |     |
|     | Bathroom 2                                       | 3,90 m2                               |     |
|     | Corridor                                         | 4,29 m2                               |     |
|     | Bathroom 2                                       | 3,60 m2                               |     |
|     | Bedroom 2                                        | 9,31 m2                               |     |
|     | Bedroom 3                                        | 9,64 m2                               |     |
|     | Terrace                                          | 5,60 m2                               |     |
| 0   | 185,00 r + 46,00 m2  + 35,00 m2  266,00  1 2 0,5 | n2 BUILT<br>SOLARIUM<br>TERRACE<br>M2 | 5 m |