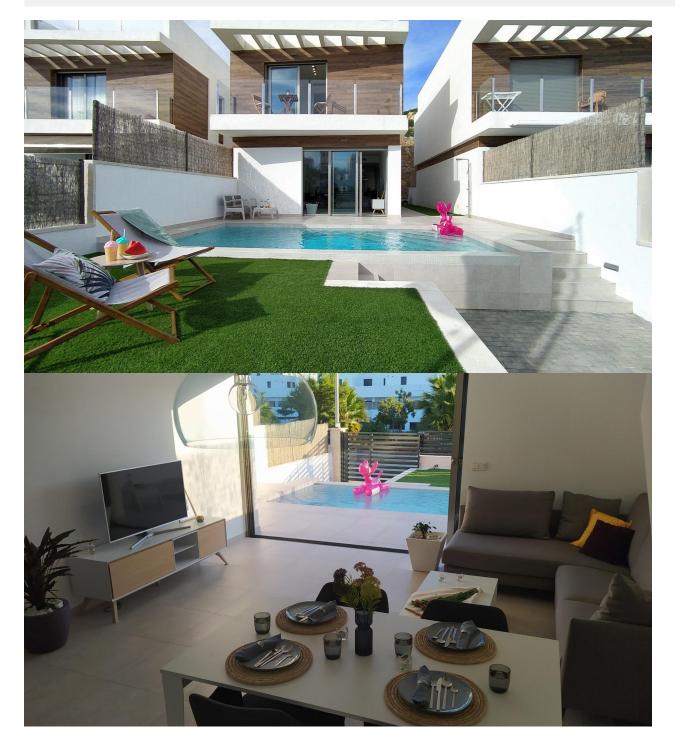

### DESCRIPTION

MODERN NEW BUILD VILLAS IN VILLAMARTIN New build villas with 2 models to choose from: 1 or 2 floors. All with 3 bedrooms and 2 or 3 bathrooms, private swimming pool, parking inside the plot and private solarium. The plot is fenced around the perimeter with access gates for vehicles and pedestrians. The surface of the plot is divided between the parking area finished with printed concrete, a lawn area and a paved area with the same flooring as inside. The interior carpentry has a high security armoured entrance door. Both the interior doors and the wardrobes are lacquered in white. In the kitchen we find furniture finished in white and quartz worktop in a colour matching the floor of the house. In the bathrooms there are shower trays and integrated glass screens as well as bathroom furniture and wall-mounted sanitary ware. The villa has pre-installations for ducted air conditioning. These fantastic properties are located close to Villamartin Plaza and the Villamartin golf course, where you will find numerous bars and restaurants, supermarkets, banks, a taxi rank and the local bus stop. The beaches of Orihuela Costa are only a 5 minute drive away, as is the new Zenia Boulevard shopping centre (the largest shopping centre in the province of Alicante). The airports of Alicante and Murcia are a 45 minute drive away.

### GARDEN AND TERRACES

Fenced

• Private garden