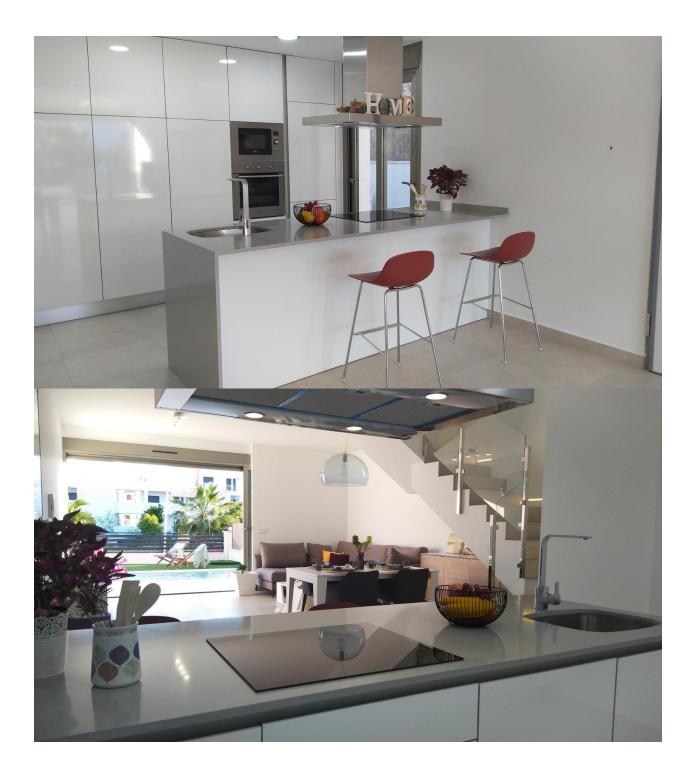

### DESCRIPTION

MODERN NEW BUILD VILLAS IN VILLAMARTIN New build villas with 2 models to choose from: 1 or 2 floors. All with 3 bedrooms and 2 or 3 bathrooms, private swimming pool, parking inside the plot and private solarium. The plot is fenced around the perimeter with access gates for vehicles and pedestrians. The surface of the plot is divided between the parking area finished with printed concrete, a lawn area and a paved area with the same flooring as inside. The interior carpentry has a high security armoured entrance door. Both the interior doors and the wardrobes are lacquered in white. In the kitchen we find furniture finished in white and quartz worktop in a colour matching the floor of the house. In the bathrooms there are shower trays and integrated glass screens as well as bathroom furniture and wall-mounted sanitary ware. The villa has pre-installations for ducted air conditioning. These fantastic properties are located close to Villamartin Plaza and the Villamartin golf course, where you will find numerous bars and restaurants, supermarkets, banks, a taxi rank and the local bus stop. The beaches of Orihuela Costa are only a 5 minute drive away, as is the new Zenia Boulevard shopping centre (the largest shopping centre in the province of Alicante). The airports of Alicante and Murcia are a 45 minute drive away.