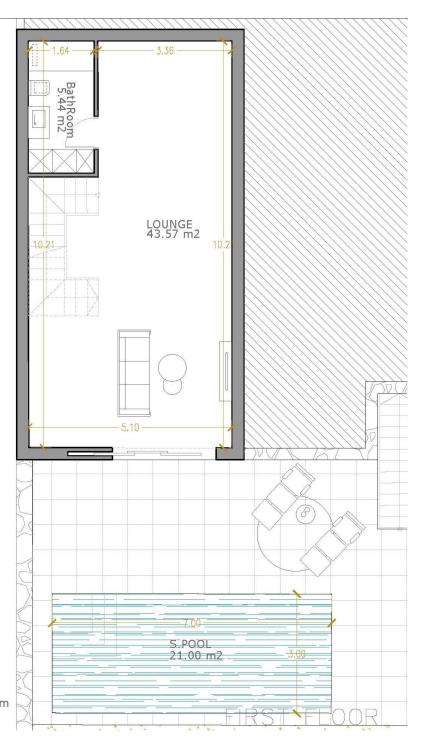

### **PROPERTY GALLERY**

|     | 328 2                                            | EA (SIZE)<br>40 m2                    |     |
|-----|--------------------------------------------------|---------------------------------------|-----|
|     | FIRST FL                                         | 43,57 m2                              |     |
| - 1 | Lounge<br>Stairs                                 | 43,57 m2<br>4,52 m2                   |     |
| - 1 | Bathroom                                         | 5,44 m2                               |     |
| Г   | SECOND F                                         |                                       | Ť.  |
|     |                                                  |                                       |     |
| - 5 | Living-kitchen                                   | 40,47 m2                              |     |
| - 5 | Bathroom 1                                       | 5,44 m2                               |     |
| - 5 | Stairs<br>_                                      | 4,52 m2                               |     |
|     | Terrace                                          | 35,57 m2                              | _   |
| L   | THIRD FLOOR                                      |                                       |     |
|     | Bedroom 1                                        | 16,51 m2                              |     |
|     | Bathroom 2                                       | 3,90 m2                               |     |
|     | Corridor                                         | 4,29 m2                               |     |
|     | Bathroom 2                                       | 3,60 m2                               |     |
|     | Bedroom 2                                        | 9,31 m2                               |     |
|     | Bedroom 3                                        | 9,64 m2                               |     |
|     | Terrace                                          | 5,60 m2                               |     |
| 0   | 185,00 r + 46,00 m2  + 35,00 m2  266,00  1 2 0,5 | n2 BUILT<br>SOLARIUM<br>TERRACE<br>M2 | 5 m |