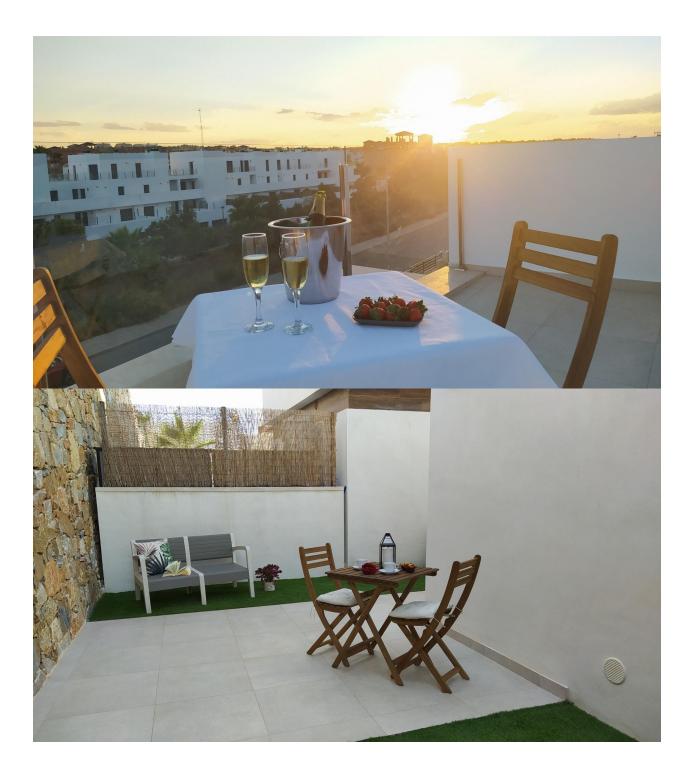

### DESCRIPTION

MODERN NEW BUILD VILLAS IN VILLAMARTIN New build villas with 2 models to choose from: 1 or 2 floors. All with 3 bedrooms and 2 or 3 bathrooms, private swimming pool, parking inside the plot and private solarium. The plot is fenced around the perimeter with access gates for vehicles and pedestrians. The surface of the plot is divided between the parking area finished with printed concrete, a lawn area and a paved area with the same flooring as inside. The interior carpentry has a high security armoured entrance door. Both the interior doors and the wardrobes are lacquered in white. In the kitchen we find furniture finished in white and quartz worktop in a colour matching the floor of the house. In the bathrooms there are shower trays and integrated glass screens as well as bathroom furniture and wall-mounted sanitary ware. The villa has pre-installations for ducted air conditioning. These fantastic properties are located close to Villamartin Plaza and the Villamartin golf course, where you will find numerous bars and restaurants, supermarkets, banks, a taxi rank and the local bus stop. The beaches of Orihuela Costa are only a 5 minute drive away, as is the new Zenia Boulevard shopping centre (the largest shopping centre in the province of Alicante). The airports of Alicante and Murcia are a 45 minute drive away.

## VIEWS

• Panoramic views

### GARDEN AND TERRACES

Fenced

• Private garden