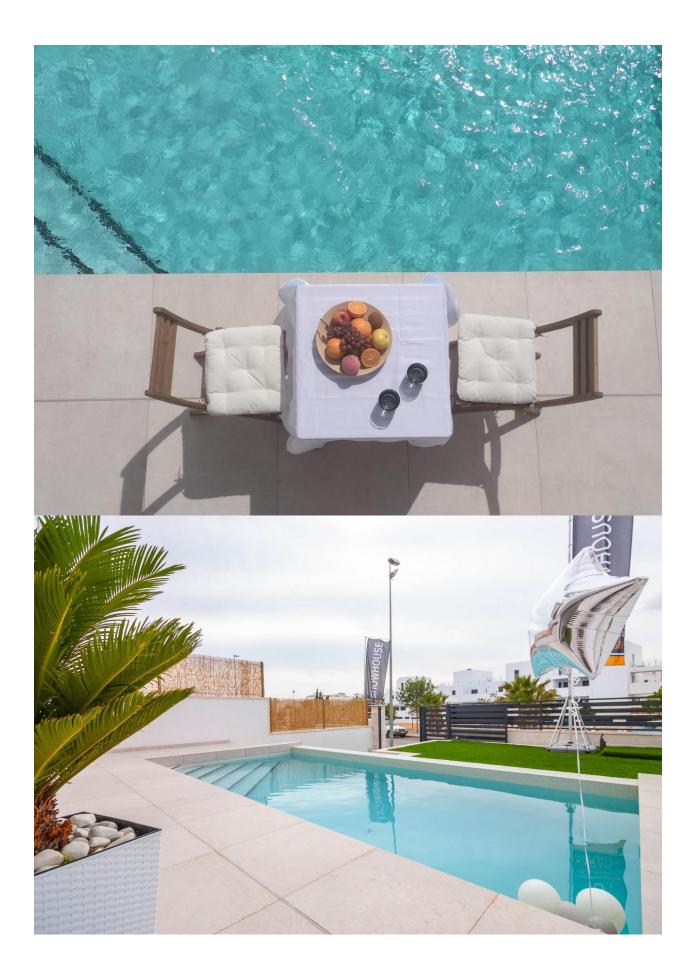

### DESCRIPTION

MODERN NEW BUILD VILLAS IN VILLAMARTIN New build villas with 2 models to choose from: 1 or 2 floors. All with 3 bedrooms and 2 or 3 bathrooms, private swimming pool, parking inside the plot and private solarium. The plot is fenced around the perimeter with access gates for vehicles and pedestrians. The surface of the plot is divided between the parking area finished with printed concrete, a lawn area and a paved area with the same flooring as inside. The interior carpentry has a high security armoured entrance door. Both the interior doors and the wardrobes are lacquered in white. In the kitchen we find furniture finished in white and quartz worktop in a colour matching the floor of the house. In the bathrooms there are shower trays and integrated glass screens as well as bathroom furniture and wall-mounted sanitary ware. The villa has pre-installations for ducted air conditioning. These fantastic properties are located close to Villamartin Plaza and the Villamartin golf course, where you will find numerous bars and restaurants, supermarkets, banks, a taxi rank and the local bus stop. The beaches of Orihuela Costa are only a 5 minute drive away, as is the new Zenia Boulevard shopping centre (the largest shopping centre in the province of Alicante). The airports of Alicante and Murcia are a 45 minute drive away.

### GARDEN AND TERRACES

Fenced

• Private garden