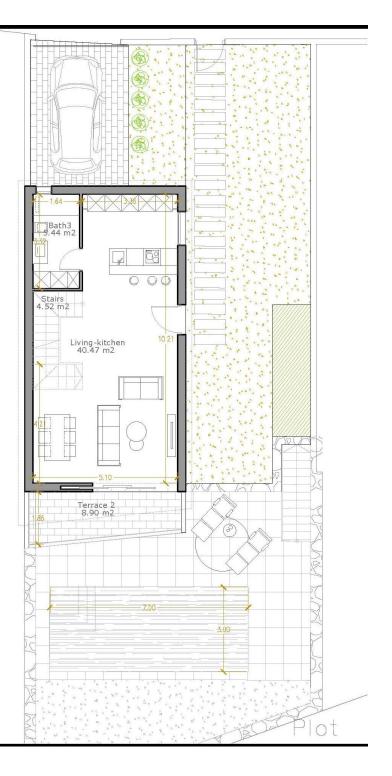

### **PROPERTY GALLERY**

|     | 328 2                                            | EA (SIZE)<br>40 m2                    |     |
|-----|--------------------------------------------------|---------------------------------------|-----|
|     | FIRST FL                                         | 43,57 m2                              |     |
| - 1 | Lounge<br>Stairs                                 | 43,57 m2<br>4,52 m2                   |     |
| - 1 | Bathroom                                         | 5,44 m2                               |     |
| Г   | SECOND F                                         |                                       | Ť.  |
|     |                                                  |                                       |     |
| - 5 | Living-kitchen                                   | 40,47 m2                              |     |
| - 5 | Bathroom 1                                       | 5,44 m2                               |     |
| - 5 | Stairs<br>_                                      | 4,52 m2                               |     |
|     | Terrace                                          | 35,57 m2                              | _   |
| L   | THIRD FLOOR                                      |                                       |     |
|     | Bedroom 1                                        | 16,51 m2                              |     |
|     | Bathroom 2                                       | 3,90 m2                               |     |
|     | Corridor                                         | 4,29 m2                               |     |
|     | Bathroom 2                                       | 3,60 m2                               |     |
|     | Bedroom 2                                        | 9,31 m2                               |     |
|     | Bedroom 3                                        | 9,64 m2                               |     |
|     | Terrace                                          | 5,60 m2                               |     |
| 0   | 185,00 r + 46,00 m2  + 35,00 m2  266,00  1 2 0,5 | n2 BUILT<br>SOLARIUM<br>TERRACE<br>M2 | 5 m |