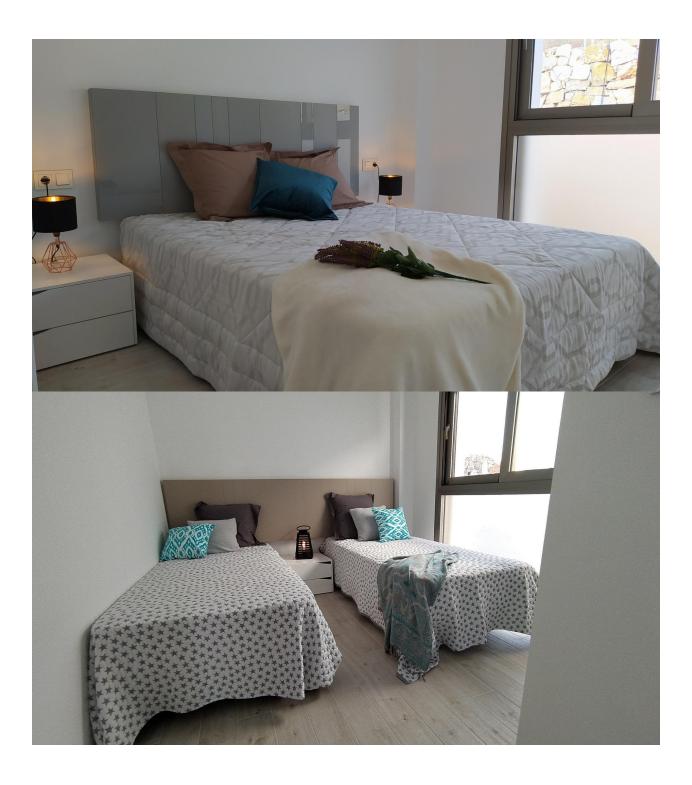

### DESCRIPTION

MODERN NEW BUILD VILLAS IN VILLAMARTIN New build villas with 2 models to choose from: 1 or 2 floors. All with 3 bedrooms and 2 or 3 bathrooms, private swimming pool, parking inside the plot and private solarium. The plot is fenced around the perimeter with access gates for vehicles and pedestrians. The surface of the plot is divided between the parking area finished with printed concrete, a lawn area and a paved area with the same flooring as inside. The interior carpentry has a high security armoured entrance door. Both the interior doors and the wardrobes are lacquered in white. In the kitchen we find furniture finished in white and quartz worktop in a colour matching the floor of the house. In the bathrooms there are shower trays and integrated glass screens as well as bathroom furniture and wall-mounted sanitary ware. The villa has pre-installations for ducted air conditioning. These fantastic properties are located close to Villamartin Plaza and the Villamartin golf course, where you will find numerous bars and restaurants, supermarkets, banks, a taxi rank and the local bus stop. The beaches of Orihuela Costa are only a 5 minute drive away, as is the new Zenia Boulevard shopping centre (the largest shopping centre in the province of Alicante). The airports of Alicante and Murcia are a 45 minute drive away.

### **PROPERTY GALLERY**

|     | 328 2                                            | EA (SIZE)<br>40 m2                    |     |
|-----|--------------------------------------------------|---------------------------------------|-----|
|     | FIRST FL                                         | 43,57 m2                              |     |
| - 1 | Lounge<br>Stairs                                 | 43,57 m2<br>4,52 m2                   |     |
| - 1 | Bathroom                                         | 5,44 m2                               |     |
| Г   | SECOND F                                         |                                       | Ť.  |
|     |                                                  |                                       |     |
| - 5 | Living-kitchen                                   | 40,47 m2                              |     |
| - 5 | Bathroom 1                                       | 5,44 m2                               |     |
| - 5 | Stairs<br>_                                      | 4,52 m2                               |     |
|     | Terrace                                          | 35,57 m2                              | _   |
| L   | THIRD FLOOR                                      |                                       |     |
|     | Bedroom 1                                        | 16,51 m2                              |     |
|     | Bathroom 2                                       | 3,90 m2                               |     |
|     | Corridor                                         | 4,29 m2                               |     |
|     | Bathroom 2                                       | 3,60 m2                               |     |
|     | Bedroom 2                                        | 9,31 m2                               |     |
|     | Bedroom 3                                        | 9,64 m2                               |     |
|     | Terrace                                          | 5,60 m2                               |     |
| 0   | 185,00 r + 46,00 m2  + 35,00 m2  266,00  1 2 0,5 | n2 BUILT<br>SOLARIUM<br>TERRACE<br>M2 | 5 m |