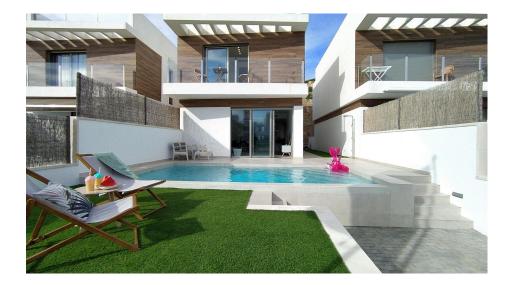

### DESCRIPTION

MODERN NEW BUILD VILLAS IN VILLAMARTIN New build villas with 2 models to choose from: 1 or 2 floors. All with 3 bedrooms and 2 or 3 bathrooms, private swimming pool, parking inside the plot and private solarium. The plot is fenced around the perimeter with access gates for vehicles and pedestrians. The surface of the plot is divided between the parking area finished with printed concrete, a lawn area and a paved area with the same flooring as inside. The interior carpentry has a high security armoured entrance door. Both the interior doors and the wardrobes are lacquered in white. In the kitchen we find furniture finished in white and quartz worktop in a colour matching the floor of the house. In the bathrooms there are shower trays and integrated glass screens as well as bathroom furniture and wall-mounted sanitary ware. The villa has pre-installations for ducted air conditioning. These fantastic properties are located close to Villamartin Plaza and the Villamartin golf course, where you will find numerous bars and restaurants, supermarkets, banks, a taxi rank and the local bus stop. The beaches of Orihuela Costa are only a 5 minute drive away, as is the new Zenia Boulevard shopping centre (the largest shopping centre in the province of Alicante). The airports of Alicante and Murcia are a 45 minute drive away.

### GARDEN AND TERRACES

Fenced

• Private garden

## VIEWS

• Panoramic views