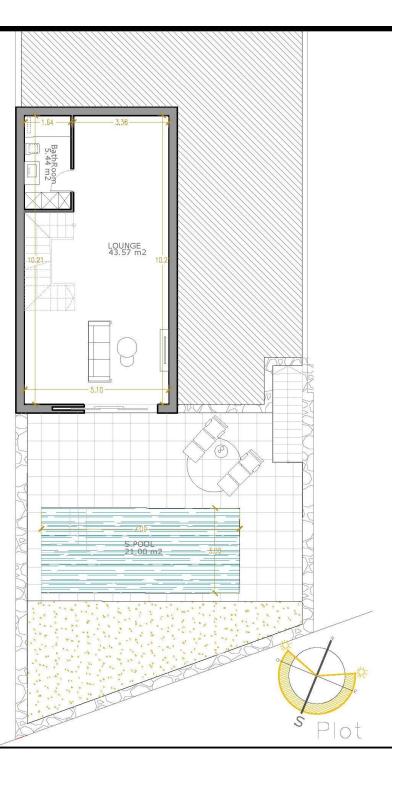

### **PROPERTY GALLERY**

|     | 328 2                                            | EA (SIZE)<br>40 m2                    |     |
|-----|--------------------------------------------------|---------------------------------------|-----|
|     | FIRST FL                                         | 43,57 m2                              |     |
| - 1 | Lounge<br>Stairs                                 | 43,57 m2<br>4,52 m2                   |     |
| - 1 | Bathroom                                         | 5,44 m2                               |     |
| Г   | SECOND F                                         |                                       | Ť.  |
|     |                                                  |                                       |     |
| - 5 | Living-kitchen                                   | 40,47 m2                              |     |
| - 5 | Bathroom 1                                       | 5,44 m2                               |     |
| - 5 | Stairs<br>_                                      | 4,52 m2                               |     |
|     | Terrace                                          | 35,57 m2                              | _   |
| L   | THIRD FLOOR                                      |                                       |     |
|     | Bedroom 1                                        | 16,51 m2                              |     |
|     | Bathroom 2                                       | 3,90 m2                               |     |
|     | Corridor                                         | 4,29 m2                               |     |
|     | Bathroom 2                                       | 3,60 m2                               |     |
|     | Bedroom 2                                        | 9,31 m2                               |     |
|     | Bedroom 3                                        | 9,64 m2                               |     |
|     | Terrace                                          | 5,60 m2                               |     |
| 0   | 185,00 r + 46,00 m2  + 35,00 m2  266,00  1 2 0,5 | n2 BUILT<br>SOLARIUM<br>TERRACE<br>M2 | 5 m |