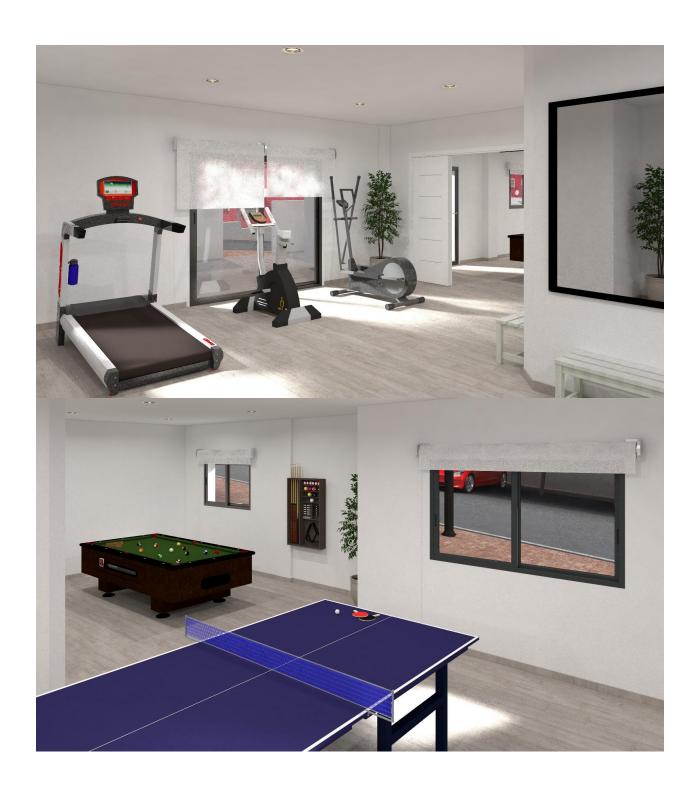

## **DESCRIPTION**

NEW BUILD RESIDENTIAL COMPLEX IN LOS ALTOS New Build residential complex in Los Altos, Orihuela Costa. Gated complex consist of bungalows, apartments and penthouses, all with 2 bedrooms, 2 bathrooms, open plan kitchen with the lounge area, fitted wardrobes, terraces, storage room and parking. Ground floor bungalows will have a semi-basement area destined to garage, the access to the garage will be made from the outside through an automatic door, top floor bungalows and penthouses will have private solarium, middle floor apartments - nice terraces. The Residential will have a swimming pool with separate areas for adults and children, a garden area around the pool with a pergola, toilets next to the pool, an open and covered social area with benches where you can enjoy eating with family and friends, and an enclosed gym and social area. The enclosed social area will have toilets and shower. Residential will also have a covered parking area, in which each home will have a linked parking space, equipped with preinstallation for charging electric vehicles, except for the ground floor bungalows which will have their own parking. New Build Residential complex is located in a great area, in current expansion, close to the beaches of Torrevieja, Punta Prima and Playa Flamenca. The Residential is also very close to the Laguna Rosa of Torrevieja which is part of the Natural Park of the Lagunas de la Mata and Torrevieja, and is a great area for walking and enjoying the beautiful and unusual landscape Residential is surrounded by all the necessary services, and leisure areas and places: it has supermarkets a few minutes away, the La Zenia shopping center is 8 minutes away, the Torrevieja Hospital is 7 minutes away, the