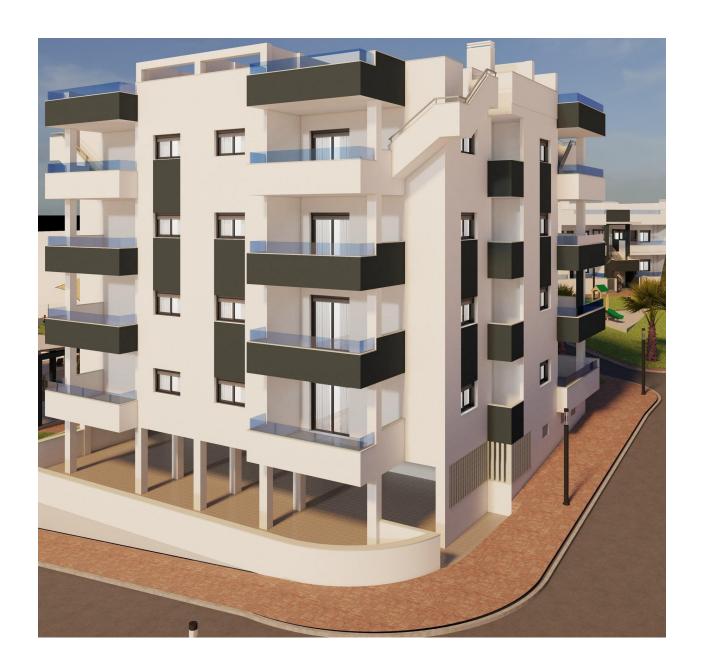

## **DESCRIPTION**

NEW BUILD RESIDENTIAL COMPLEX IN LOS ALTOS New Build residential complex in Los Altos, Orihuela Costa. Gated complex consist of bungalows, apartments and penthouses, all with 2 bedrooms, 2 bathrooms, open plan kitchen with the lounge area, fitted wardrobes, terraces, storage room and parking. Ground floor bungalows will have a semi-basement area destined to garage, the access to the garage will be made from the outside through an automatic door, top floor bungalows and penthouses will have private solarium, middle floor apartments - nice terraces. The Residential will have a swimming pool with separate areas for adults and children, a garden area around the pool with a pergola, toilets next to the pool, an open and covered social area with benches where you can enjoy eating with family and friends, and an enclosed gym and social area. The enclosed social area will have toilets and shower. Residential will also have a covered parking area, in which each home will have a linked parking space, equipped with preinstallation for charging electric vehicles, except for the ground floor bungalows which will have their own parking. New Build Residential complex is located in a great area, in current expansion, close to the beaches of Torrevieja, Punta Prima and Playa Flamenca. The Residential is also very close to the Laguna Rosa of Torrevieja which is part of the Natural Park of the Lagunas de la Mata and Torrevieja, and is a great area for walking and enjoying the beautiful and unusual landscape Residential is surrounded by all the necessary services, and leisure areas and places: it has supermarkets a few minutes away, the La Zenia shopping center is 8 minutes away, the Torrevieja Hospital is 7 minutes away, the