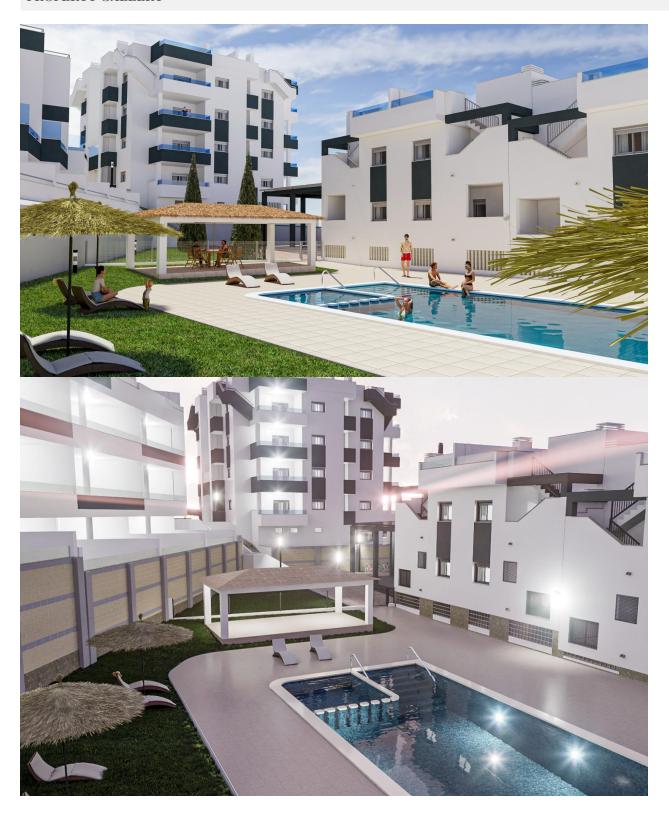

## **DESCRIPTION**

NEW BUILD RESIDENTIAL COMPLEX IN LOS ALTOS New Build residential complex in Los Altos, Orihuela Costa. Gated complex consist of bungalows, apartments and penthouses, all with 2 bedrooms, 2 bathrooms, open plan kitchen with the lounge area, fitted wardrobes, terraces, storage room and parking. Ground floor bungalows will have a semi-basement area destined to garage, the access to the garage will be made from the outside through an automatic door, top floor bungalows and penthouses will have private solarium, middle floor apartments - nice terraces. The Residential will have a swimming pool with separate areas for adults and children, a garden area around the pool with a pergola, toilets next to the pool, an open and covered social area with benches where you can enjoy eating with family and friends, and an enclosed gym and social area. The enclosed social area will have toilets and shower. Residential will also have a covered parking area, in which each home will have a linked parking space, equipped with preinstallation for charging electric vehicles, except for the ground floor bungalows which will have their own parking. New Build Residential complex is located in a great area, in current expansion, close to the beaches of Torrevieja, Punta Prima and Playa Flamenca. The Residential is also very close to the Laguna Rosa of Torrevieja which is part of the Natural Park of the Lagunas de la Mata and Torrevieja, and is a great area for walking and enjoying the beautiful and unusual landscape Residential is surrounded by all the necessary services, and leisure areas and places: it has supermarkets a few minutes away, the La Zenia shopping center is 8 minutes away, the Torrevieja Hospital is 7 minutes away, the