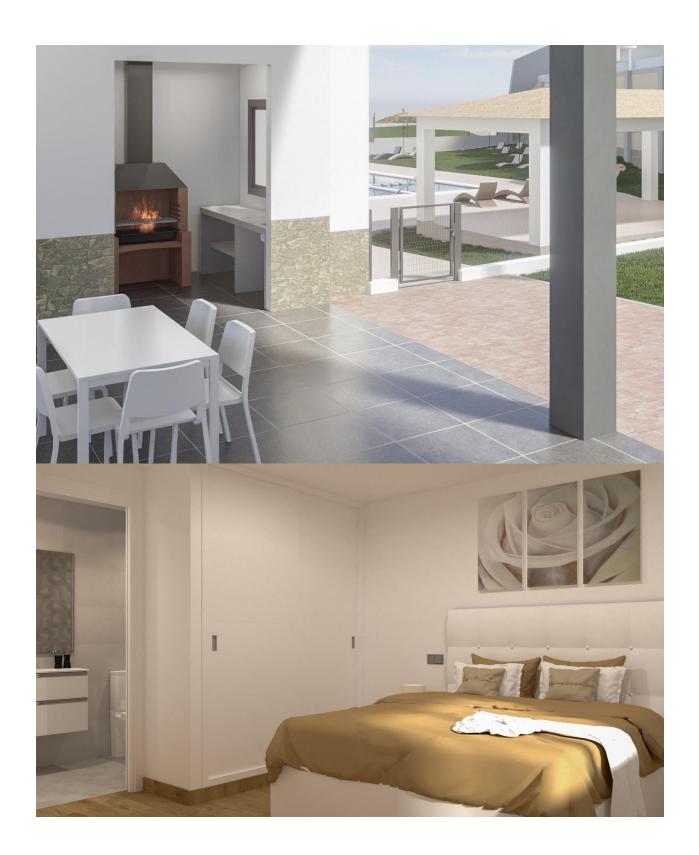

## **DESCRIPTION**

NEW BUILD RESIDENTIAL COMPLEX IN LOS ALTOS New Build residential complex in Los Altos, Orihuela Costa. Gated complex consist of bungalows, apartments and penthouses, all with 2 bedrooms, 2 bathrooms, open plan kitchen with the lounge area, fitted wardrobes, terraces, storage room and parking. Ground floor bungalows will have a semi-basement area destined to garage, the access to the garage will be made from the outside through an automatic door, top floor bungalows and penthouses will have private solarium, middle floor apartments - nice terraces. The Residential will have a swimming pool with separate areas for adults and children, a garden area around the pool with a pergola, toilets next to the pool, an open and covered social area with benches where you can enjoy eating with family and friends, and an enclosed gym and social area. The enclosed social area will have toilets and shower. Residential will also have a covered parking area, in which each home will have a linked parking space, equipped with preinstallation for charging electric vehicles, except for the ground floor bungalows which will have their own parking. New Build Residential complex is located in a great area, in current expansion, close to the beaches of Torrevieja, Punta Prima and Playa Flamenca. The Residential is also very close to the Laguna Rosa of Torrevieja which is part of the Natural Park of the Lagunas de la Mata and Torrevieja, and is a great area for walking and enjoying the beautiful and unusual landscape Residential is surrounded by all the necessary services, and leisure areas and places: it has supermarkets a few minutes away, the La Zenia shopping center is 8 minutes away, the Torrevieja Hospital is 7 minutes away, the