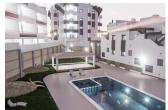

## **DESCRIPTION**

NEW BUILD RESIDENTIAL COMPLEX IN LOS ALTOS New Build residential complex in Los Altos, Orihuela Costa. Gated complex consist of bungalows, apartments and penthouses, all with 2 bedrooms, 2 bathrooms, open plan kitchen with the lounge area, fitted wardrobes, terraces, storage room and parking. Ground floor bungalows will have a semi-basement area destined to garage, the access to the garage will be made from the outside through an automatic door, top floor bungalows and penthouses will have private solarium, middle floor apartments - nice terraces. The Residential will have a swimming pool with separate areas for adults and children, a garden area around the pool with a pergola, toilets next to the pool, an open and covered social area with benches where you can enjoy eating with family and friends, and an enclosed gym and social area. The enclosed social area will have toilets and shower. Residential will also have a covered parking area, in which each home will have a linked parking space, equipped with preinstallation for charging electric vehicles, except for the ground floor bungalows which will have their own parking. New Build Residential complex is located in a great area, in current expansion, close to the beaches of Torrevieja, Punta Prima and Playa Flamenca. The Residential is also very close to the Laguna Rosa of Torrevieja which is part of the Natural Park of the Lagunas de la Mata and Torrevieja, and is a great area for walking and enjoying the beautiful and unusual landscape Residential is surrounded by all the necessary services, and leisure areas and places: it has supermarkets a few minutes away, the La Zenia shopping center is 8 minutes away, the Torrevieja Hospital is 7 minutes away, the