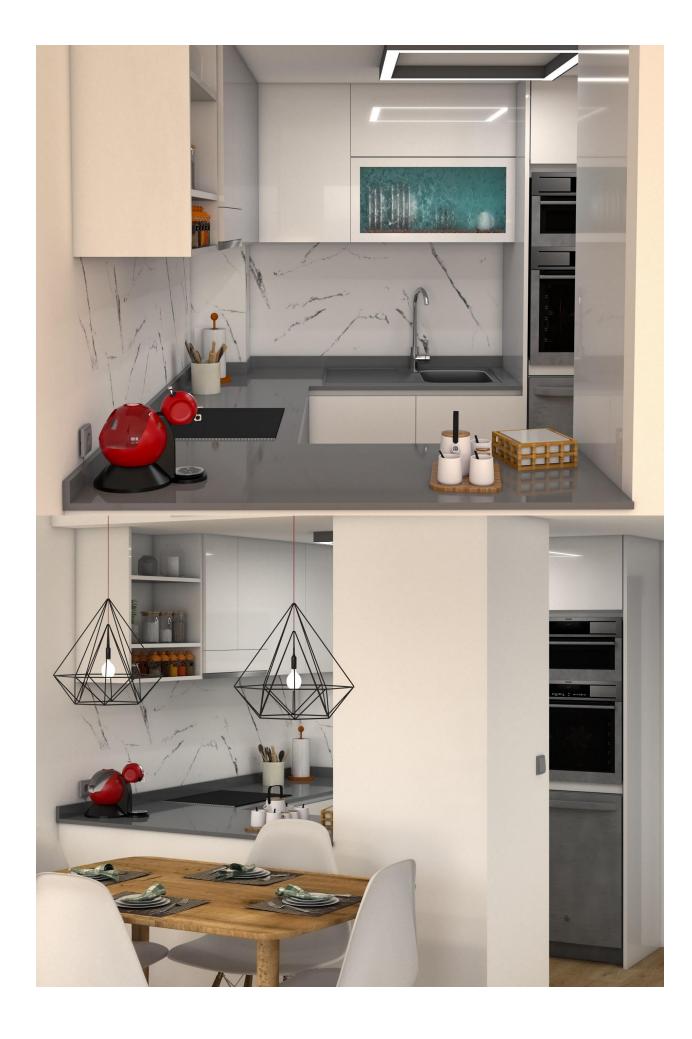

## **DESCRIPTION**

NEW BUILD RESIDENTIAL COMPLEX IN LOS ALTOS New Build residential complex in Los Altos, Orihuela Costa. Gated complex consist of bungalows, apartments and penthouses, all with 2 bedrooms, 2 bathrooms, open plan kitchen with the lounge area, fitted wardrobes, terraces, storage room and parking. Ground floor bungalows will have a semi-basement area destined to garage, the access to the garage will be made from the outside through an automatic door, top floor bungalows and penthouses will have private solarium, middle floor apartments - nice terraces. The Residential will have a swimming pool with separate areas for adults and children, a garden area around the pool with a pergola, toilets next to the pool, an open and covered social area with benches where you can enjoy eating with family and friends, and an enclosed gym and social area. The enclosed social area will have toilets and shower. Residential will also have a covered parking area, in which each home will have a linked parking space, equipped with preinstallation for charging electric vehicles, except for the ground floor bungalows which will have their own parking. New Build Residential complex is located in a great area, in current expansion, close to the beaches of Torrevieja, Punta Prima and Playa Flamenca. The Residential is also very close to the Laguna Rosa of Torrevieja which is part of the Natural Park of the Lagunas de la Mata and Torrevieja, and is a great area for walking and enjoying the beautiful and unusual landscape Residential is surrounded by all the necessary services, and leisure areas and places: it has supermarkets a few minutes away, the La Zenia shopping center is 8 minutes away, the Torrevieja Hospital is 7 minutes away, the