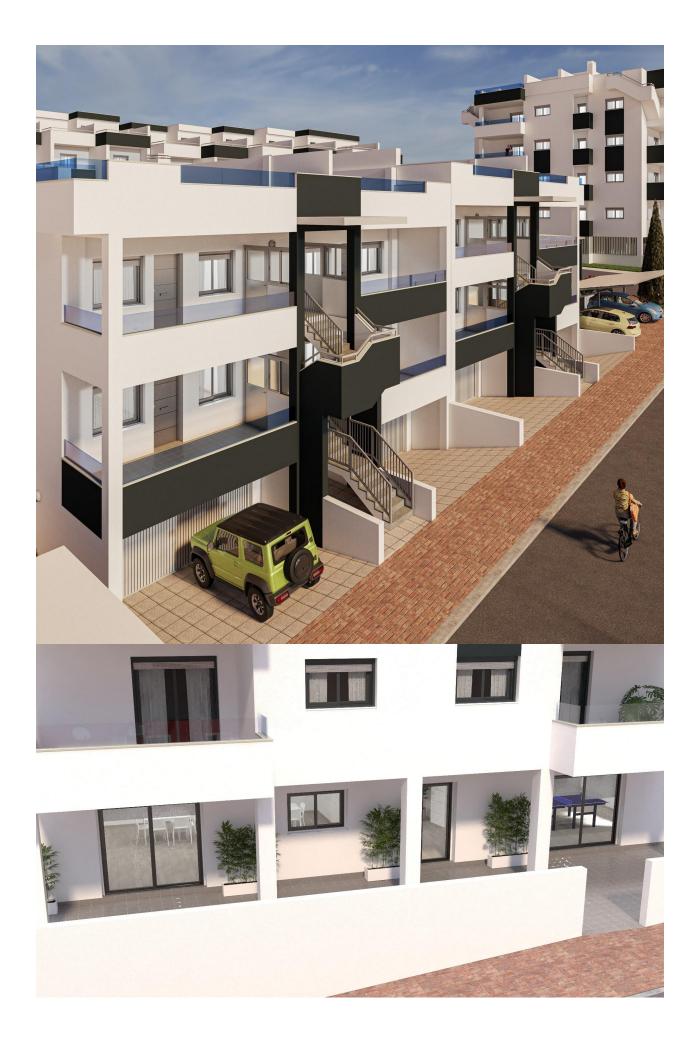

## **DESCRIPTION**

NEW BUILD RESIDENTIAL COMPLEX IN LOS ALTOS New Build residential complex in Los Altos, Orihuela Costa. Gated complex consist of bungalows, apartments and penthouses, all with 2 bedrooms, 2 bathrooms, open plan kitchen with the lounge area, fitted wardrobes, terraces, storage room and parking. Ground floor bungalows will have a semi-basement area destined to garage, the access to the garage will be made from the outside through an automatic door, top floor bungalows and penthouses will have private solarium, middle floor apartments - nice terraces. The Residential will have a swimming pool with separate areas for adults and children, a garden area around the pool with a pergola, toilets next to the pool, an open and covered social area with benches where you can enjoy eating with family and friends, and an enclosed gym and social area. The enclosed social area will have toilets and shower. Residential will also have a covered parking area, in which each home will have a linked parking space, equipped with preinstallation for charging electric vehicles, except for the ground floor bungalows which will have their own parking. New Build Residential complex is located in a great area, in current expansion, close to the beaches of Torrevieja, Punta Prima and Playa Flamenca. The Residential is also very close to the Laguna Rosa of Torrevieja which is part of the Natural Park of the Lagunas de la Mata and Torrevieja, and is a great area for walking and enjoying the beautiful and unusual landscape Residential is surrounded by all the necessary services, and leisure areas and places: it has supermarkets a few minutes away, the La Zenia shopping center is 8 minutes away, the Torrevieja Hospital is 7 minutes away, the