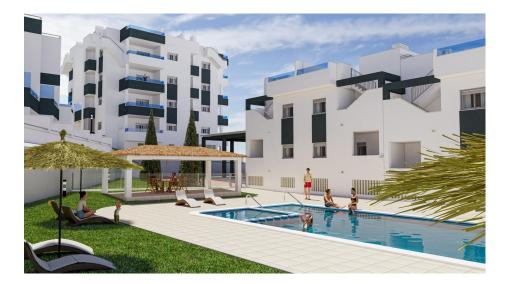

## **DESCRIPTION**

NEW BUILD RESIDENTIAL COMPLEX IN LOS ALTOS New Build residential complex in Los Altos, Orihuela Costa. Gated complex consist of bungalows, apartments and penthouses, all with 2 bedrooms, 2 bathrooms, open plan kitchen with the lounge area, fitted wardrobes, terraces, storage room and parking. Ground floor bungalows will have a semi-basement area destined to garage, the access to the garage will be made from the outside through an automatic door, top floor bungalows and penthouses will have private solarium, middle floor apartments - nice terraces. The Residential will have a swimming pool with separate areas for adults and children, a garden area around the pool with a pergola, toilets next to the pool, an open and covered social area with benches where you can enjoy eating with family and friends, and an enclosed gym and social area. The enclosed social area will have toilets and shower. Residential will also have a covered parking area, in which each home will have a linked parking space, equipped with preinstallation for charging electric vehicles, except for the ground floor bungalows which will have their own parking. New Build Residential complex is located in a great area, in current expansion, close to the beaches of Torrevieja, Punta Prima and Playa Flamenca. The Residential is also very close to the Laguna Rosa of Torrevieja which is part of the Natural Park of the Lagunas de la Mata and Torrevieja, and is a great area for walking and enjoying the beautiful and unusual landscape Residential is surrounded by all the necessary services, and leisure areas and places: it has supermarkets a few minutes away, the La Zenia shopping center is 8 minutes away, the Torrevieja Hospital is 7 minutes away, the