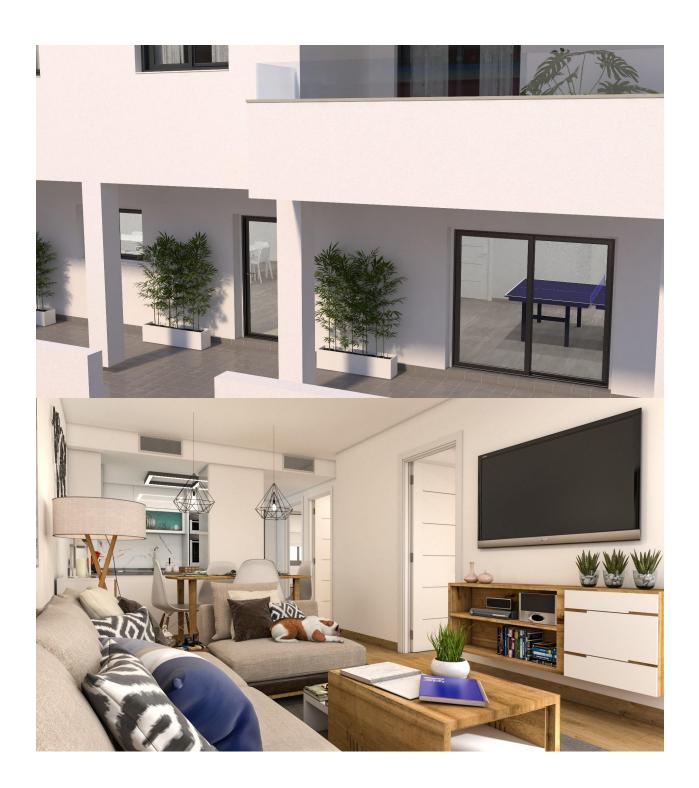

## **DESCRIPTION**

NEW BUILD RESIDENTIAL COMPLEX IN LOS ALTOS New Build residential complex in Los Altos, Orihuela Costa. Gated complex consist of bungalows, apartments and penthouses, all with 2 bedrooms, 2 bathrooms, open plan kitchen with the lounge area, fitted wardrobes, terraces, storage room and parking. Ground floor bungalows will have a semi-basement area destined to garage, the access to the garage will be made from the outside through an automatic door, top floor bungalows and penthouses will have private solarium, middle floor apartments - nice terraces. The Residential will have a swimming pool with separate areas for adults and children, a garden area around the pool with a pergola, toilets next to the pool, an open and covered social area with benches where you can enjoy eating with family and friends, and an enclosed gym and social area. The enclosed social area will have toilets and shower. Residential will also have a covered parking area, in which each home will have a linked parking space, equipped with preinstallation for charging electric vehicles, except for the ground floor bungalows which will have their own parking. New Build Residential complex is located in a great area, in current expansion, close to the beaches of Torrevieja, Punta Prima and Playa Flamenca. The Residential is also very close to the Laguna Rosa of Torrevieja which is part of the Natural Park of the Lagunas de la Mata and Torrevieja, and is a great area for walking and enjoying the beautiful and unusual landscape Residential is surrounded by all the necessary services, and leisure areas and places: it has supermarkets a few minutes away, the La Zenia shopping center is 8 minutes away, the Torrevieja Hospital is 7 minutes away, the