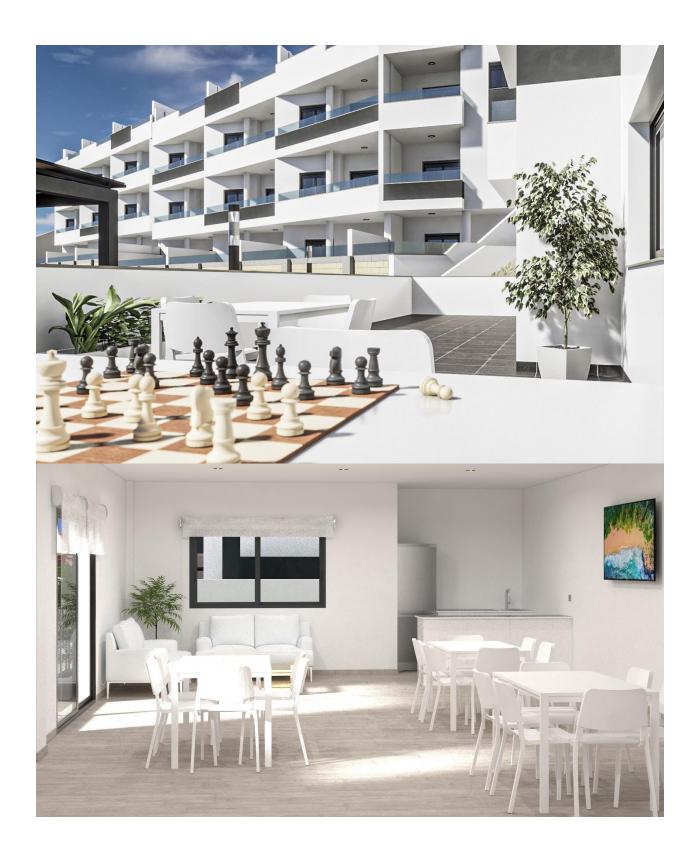

## **DESCRIPTION**

NEW BUILD RESIDENTIAL COMPLEX IN LOS ALTOS New Build residential complex in Los Altos, Orihuela Costa. Gated complex consist of bungalows, apartments and penthouses, all with 2 bedrooms, 2 bathrooms, open plan kitchen with the lounge area, fitted wardrobes, terraces, storage room and parking. Ground floor bungalows will have a semi-basement area destined to garage, the access to the garage will be made from the outside through an automatic door, top floor bungalows and penthouses will have private solarium, middle floor apartments - nice terraces. The Residential will have a swimming pool with separate areas for adults and children, a garden area around the pool with a pergola, toilets next to the pool, an open and covered social area with benches where you can enjoy eating with family and friends, and an enclosed gym and social area. The enclosed social area will have toilets and shower. Residential will also have a covered parking area, in which each home will have a linked parking space, equipped with preinstallation for charging electric vehicles, except for the ground floor bungalows which will have their own parking. New Build Residential complex is located in a great area, in current expansion, close to the beaches of Torrevieja, Punta Prima and Playa Flamenca. The Residential is also very close to the Laguna Rosa of Torrevieja which is part of the Natural Park of the Lagunas de la Mata and Torrevieja, and is a great area for walking and enjoying the beautiful and unusual landscape Residential is surrounded by all the necessary services, and leisure areas and places: it has supermarkets a few minutes away, the La Zenia shopping center is 8 minutes away, the Torrevieja Hospital is 7 minutes away, the