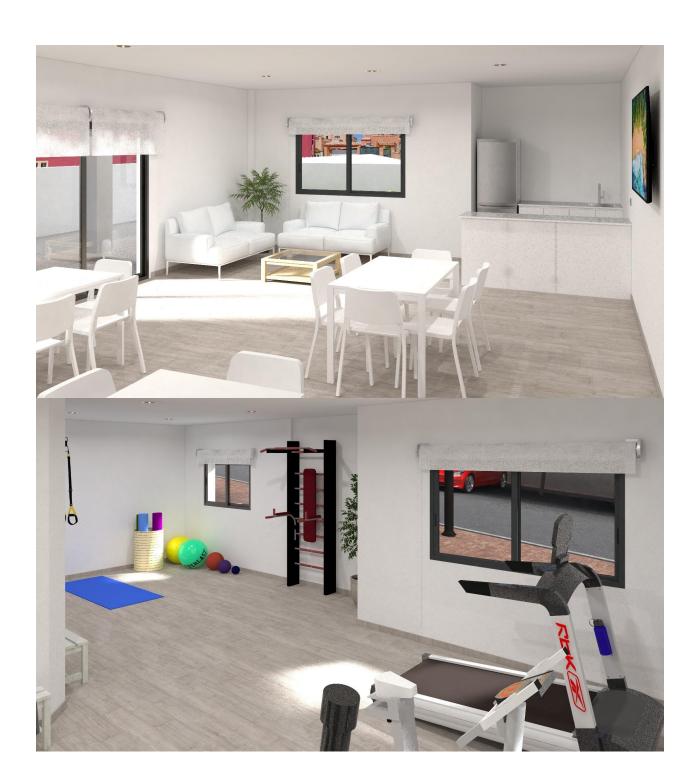

## **DESCRIPTION**

NEW BUILD RESIDENTIAL COMPLEX IN LOS ALTOS New Build residential complex in Los Altos, Orihuela Costa. Gated complex consist of bungalows, apartments and penthouses, all with 2 bedrooms, 2 bathrooms, open plan kitchen with the lounge area, fitted wardrobes, terraces, storage room and parking. Ground floor bungalows will have a semi-basement area destined to garage, the access to the garage will be made from the outside through an automatic door, top floor bungalows and penthouses will have private solarium, middle floor apartments - nice terraces. The Residential will have a swimming pool with separate areas for adults and children, a garden area around the pool with a pergola, toilets next to the pool, an open and covered social area with benches where you can enjoy eating with family and friends, and an enclosed gym and social area. The enclosed social area will have toilets and shower. Residential will also have a covered parking area, in which each home will have a linked parking space, equipped with preinstallation for charging electric vehicles, except for the ground floor bungalows which will have their own parking. New Build Residential complex is located in a great area, in current expansion, close to the beaches of Torrevieja, Punta Prima and Playa Flamenca. The Residential is also very close to the Laguna Rosa of Torrevieja which is part of the Natural Park of the Lagunas de la Mata and Torrevieja, and is a great area for walking and enjoying the beautiful and unusual landscape Residential is surrounded by all the necessary services, and leisure areas and places: it has supermarkets a few minutes away, the La Zenia shopping center is 8 minutes away, the Torrevieja Hospital is 7 minutes away, the