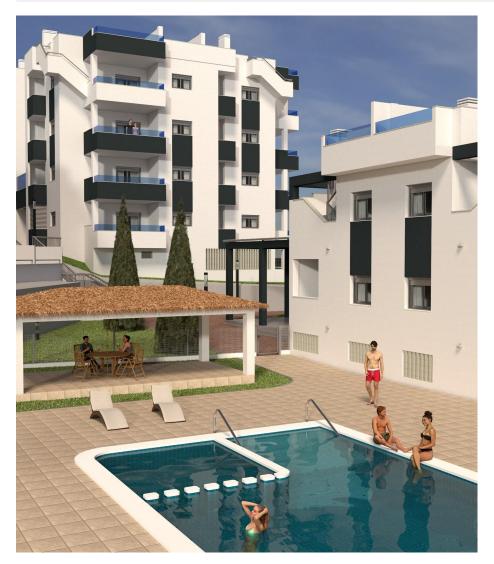

## **DESCRIPTION**

NEW BUILD RESIDENTIAL COMPLEX IN LOS ALTOS New Build residential complex in Los Altos, Orihuela Costa. Gated complex consist of bungalows, apartments and penthouses, all with 2 bedrooms, 2 bathrooms, open plan kitchen with the lounge area, fitted wardrobes, terraces, storage room and parking. Ground floor bungalows will have a semi-basement area destined to garage, the access to the garage will be made from the

outside through an automatic door, top floor bungalows and penthouses will have private solarium, middle floor apartments - nice terraces. The Residential will have a swimming pool with separate areas for adults and children, a garden area around the pool with a pergola, toilets next to the pool, an open and covered social area with benches where you can enjoy eating with family and friends, and an enclosed gym and social area. The enclosed social area will have toilets and shower. Residential will also have a covered parking area, in which each home will have a linked parking space, equipped with preinstallation for charging electric vehicles, except for the ground floor bungalows which will have their own parking. New Build Residential complex is located in a great area, in current expansion, close to the beaches of Torrevieja, Punta Prima and Playa Flamenca. The Residential is also very close to the Laguna Rosa of Torrevieja which is part of the Natural Park of the Lagunas de la Mata and Torrevieja, and is a great area for walking and enjoying the beautiful and unusual landscape Residential is surrounded by all the necessary services, and leisure areas and places: it has supermarkets a few minutes away, the La Zenia shopping center is 8 minutes away, the Torrevieja Hospital is 7 minutes away, the Villamartin golf course is only 7 minutes from the Residential, and also has numerous restaurants and cafes nearby. In addition, the Residential is very close to the Mediterranean Highway, which allows you to means to reach the Altet airport in Alicante in just 40 minutes. The connection with the international airport of Murcia is also good, being able to make the journey to it in 42 minutes