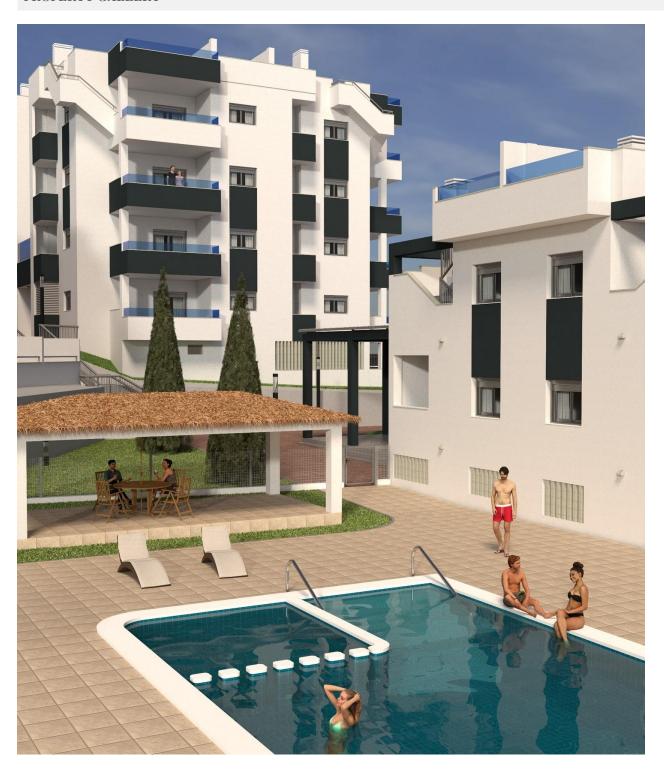

## **DESCRIPTION**

NEW BUILD RESIDENTIAL COMPLEX IN LOS ALTOS New Build residential complex in Los Altos, Orihuela Costa. Gated complex consist of bungalows, apartments and penthouses, all with 2 bedrooms, 2 bathrooms, open plan kitchen with the lounge area, fitted wardrobes, terraces, storage room and parking. Ground floor bungalows will have a semi-basement area destined to garage, the access to the garage will be made from the

outside through an automatic door, top floor bungalows and penthouses will have private solarium, middle floor apartments - nice terraces. The Residential will have a swimming pool with separate areas for adults and children, a garden area around the pool with a pergola, toilets next to the pool, an open and covered social area with benches where you can enjoy eating with family and friends, and an enclosed gym and social area. The enclosed social area will have toilets and shower. Residential will also have a covered parking area, in which each home will have a linked parking space, equipped with preinstallation for charging electric vehicles, except for the ground floor bungalows which will have their own parking. New Build Residential complex is located in a great area, in current expansion, close to the beaches of Torrevieja, Punta Prima and Playa Flamenca. The Residential is also very close to the Laguna Rosa of Torrevieja which is part of the Natural Park of the Lagunas de la Mata and Torrevieja, and is a great area for walking and enjoying the beautiful and unusual landscape Residential is surrounded by all the necessary services, and leisure areas and places: it has supermarkets a few minutes away, the La Zenia shopping center is 8 minutes away, the Torrevieja Hospital is 7 minutes away, the Villamartin golf course is only 7 minutes from the Residential, and also has numerous restaurants and cafes nearby. In addition, the Residential is very close to the Mediterranean Highway, which allows you to means to reach the Altet airport in Alicante in just 40 minutes. The connection with the international airport of Murcia is also good, being able to make the journey to it in 42 minutes