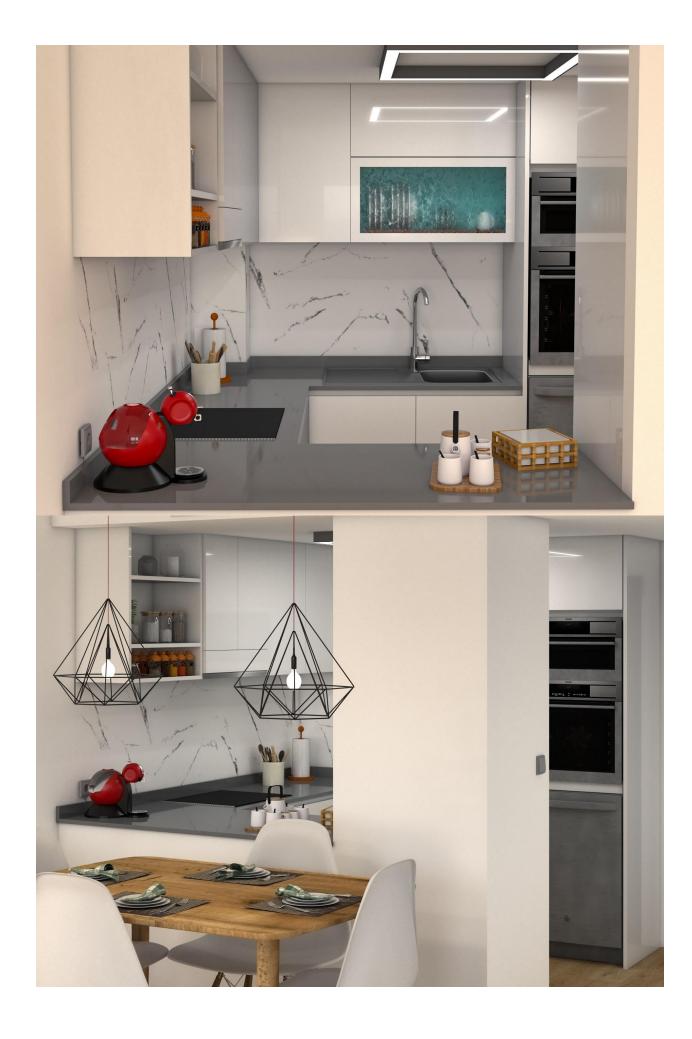

## **DESCRIPTION**

NEW BUILD RESIDENTIAL COMPLEX IN LOS ALTOS New Build residential complex in Los Altos, Orihuela Costa. Gated complex consist of bungalows, apartments and penthouses, all with 2 bedrooms, 2 bathrooms, open plan kitchen with the lounge area, fitted wardrobes, terraces, storage room and parking. Ground floor bungalows will have a semi-basement area destined to garage, the access to the garage will be made from the