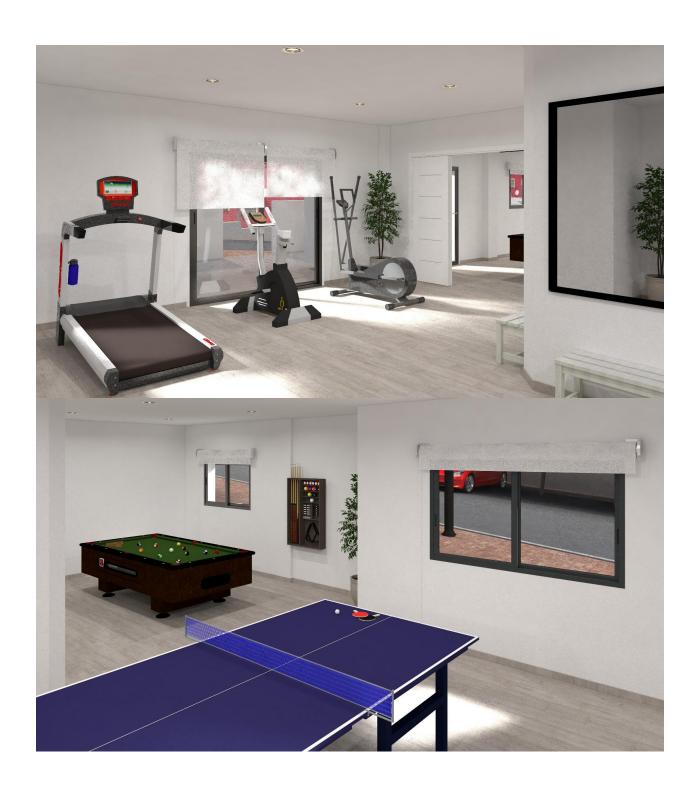

outside through an automatic door, top floor bungalows and penthouses will have private solarium, middle floor apartments - nice terraces. The Residential will have a swimming pool with separate areas for adults and children, a garden area around the pool with a pergola, toilets next to the pool, an open and covered social area with benches where you can enjoy eating with family and friends, and an enclosed gym and social area. The enclosed social area will have toilets and shower. Residential will also have a covered parking area, in which each home will have a linked parking space, equipped with preinstallation for charging electric vehicles, except for the ground floor bungalows which will have their own parking. New Build Residential complex is located in a great area, in current expansion, close to the beaches of Torrevieja, Punta Prima and Playa Flamenca. The Residential is also very close to the Laguna Rosa of Torrevieja which is part of the Natural Park of the Lagunas de la Mata and Torrevieja, and is a great area for walking and enjoying the beautiful and unusual landscape Residential is surrounded by all the necessary services, and leisure areas and places: it has supermarkets a few minutes away, the La Zenia shopping center is 8 minutes away, the Torrevieja Hospital is 7 minutes away, the Villamartin golf course is only 7 minutes from the Residential, and also has numerous restaurants and cafes nearby. In addition, the Residential is very close to the Mediterranean Highway, which allows you to means to reach the Altet airport in Alicante in just 40 minutes. The connection with the international airport of Murcia is also good, being able to make the journey to it in 42 minutes