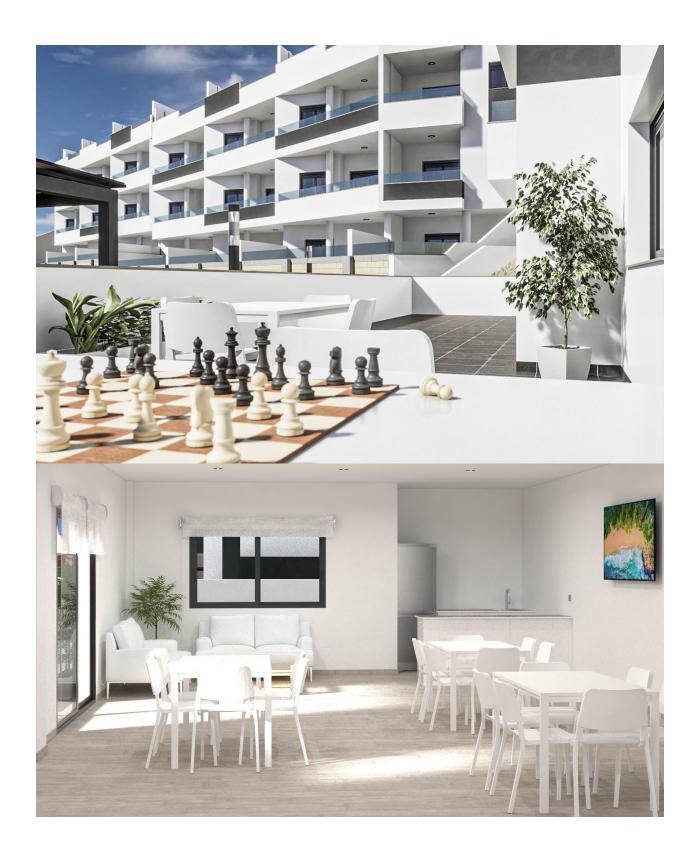

## **DESCRIPTION**

NEW BUILD RESIDENTIAL COMPLEX IN LOS ALTOS New Build residential complex in Los Altos, Orihuela Costa. Gated complex consist of bungalows, apartments and penthouses, all with 2 bedrooms, 2 bathrooms, open plan kitchen with the lounge area, fitted wardrobes, terraces, storage room and parking. Ground floor bungalows will have a semi-basement area destined to garage, the access to the garage will be made from the

outside through an automatic door, top floor bungalows and penthouses will have private solarium, middle floor apartments - nice terraces. The Residential will have a swimming pool with separate areas for adults and children, a garden area around the pool with a pergola, toilets next to the pool, an open and covered social area with benches where you can enjoy eating with family and friends, and an enclosed gym and social area. The enclosed social area will have toilets and shower. Residential will also have a covered parking area, in which each home will have a linked parking space, equipped with preinstallation for charging electric vehicles, except for the ground floor bungalows which will have their own parking. New Build Residential complex is located in a great area, in current expansion, close to the beaches of Torrevieja, Punta Prima and Playa Flamenca. The Residential is also very close to the Laguna Rosa of Torrevieja which is part of the Natural Park of the Lagunas de la Mata and Torrevieja, and is a great area for walking and enjoying the beautiful and unusual landscape Residential is surrounded by all the necessary services, and leisure areas and places: it has supermarkets a few minutes away, the La Zenia shopping center is 8 minutes away, the Torrevieja Hospital is 7 minutes away, the Villamartin golf course is only 7 minutes from the Residential, and also has numerous restaurants and cafes nearby. In addition, the Residential is very close to the Mediterranean Highway, which allows you to means to reach the Altet airport in Alicante in just 40 minutes. The connection with the international airport of Murcia is also good, being able to make the journey to it in 42 minutes