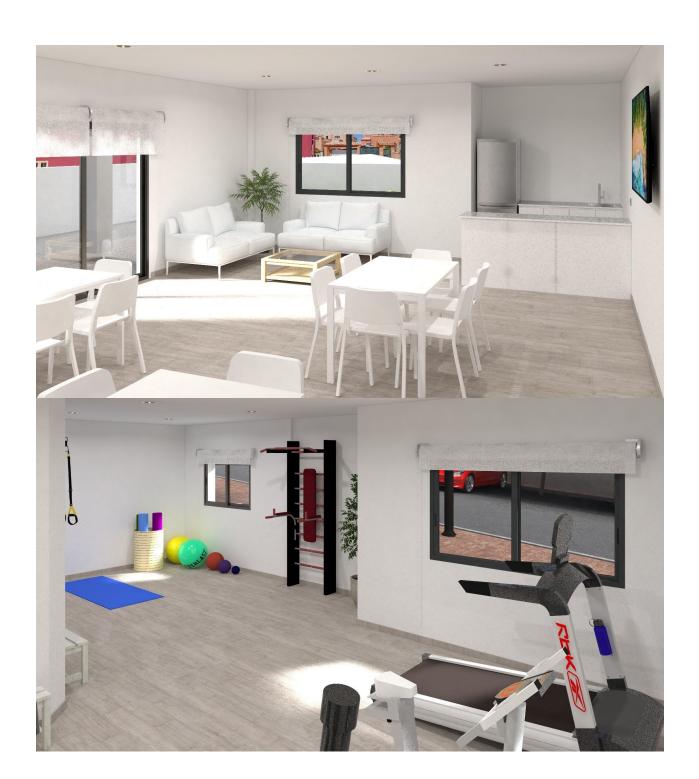

outside through an automatic door, top floor bungalows and penthouses will have private solarium, middle floor apartments - nice terraces. The Residential will have a swimming pool with separate areas for adults and children, a garden area around the pool with a pergola, toilets next to the pool, an open and covered social area with benches where you can enjoy eating with family and friends, and an enclosed gym and social area. The enclosed social area will have toilets and shower. Residential will also have a covered parking area, in which each home will have a linked parking space, equipped with preinstallation for charging electric vehicles, except for the ground floor bungalows which will have their own parking. New Build Residential complex is located in a great area, in current expansion, close to the beaches of Torrevieja, Punta Prima and Playa Flamenca. The Residential is also very close to the Laguna Rosa of Torrevieja which is part of the Natural Park of the Lagunas de la Mata and Torrevieja, and is a great area for walking and enjoying the beautiful and unusual landscape Residential is surrounded by all the necessary services, and leisure areas and places: it has supermarkets a few minutes away, the La Zenia shopping center is 8 minutes away, the Torrevieja Hospital is 7 minutes away, the Villamartin golf course is only 7 minutes from the Residential, and also has numerous restaurants and cafes nearby. In addition, the Residential is very close to the Mediterranean Highway, which allows you to means to reach the Altet airport in Alicante in just 40 minutes. The connection with the international airport of Murcia is also good, being able to make the journey to it in 42 minutes