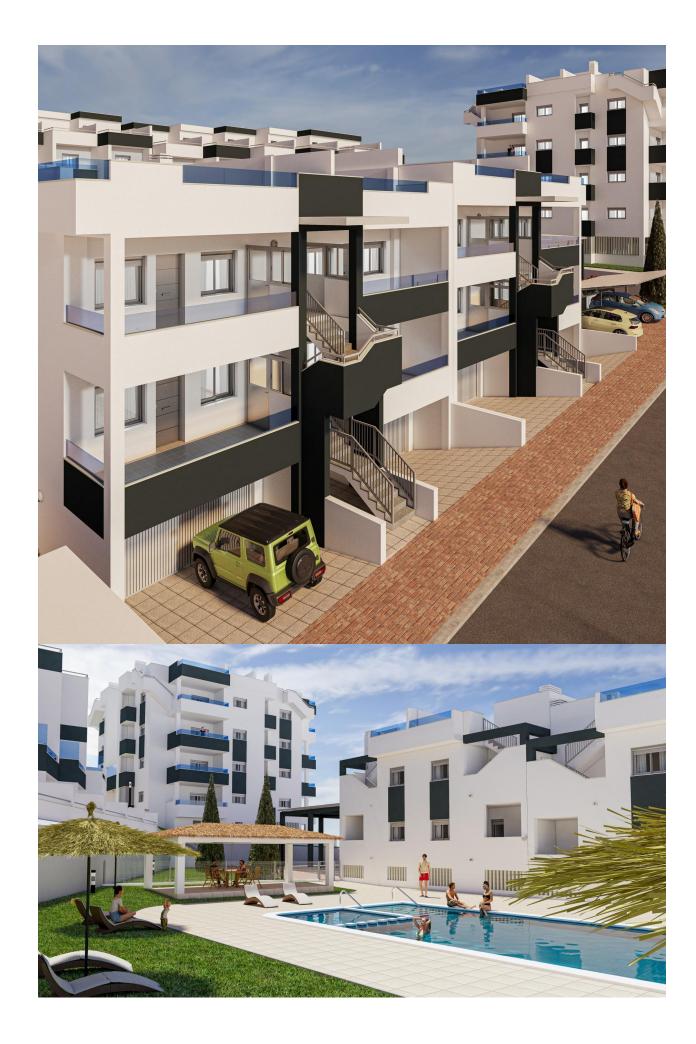

## **DESCRIPTION**

NEW BUILD RESIDENTIAL COMPLEX IN LOS ALTOS New Build residential complex in Los Altos, Orihuela Costa. Gated complex consist of bungalows, apartments and penthouses, all with 2 bedrooms, 2 bathrooms, open plan kitchen with the lounge area, fitted wardrobes, terraces, storage room and parking. Ground floor bungalows will have a semi-basement area destined to garage, the access to the garage will be made from the

outside through an automatic door, top floor bungalows and penthouses will have private solarium, middle floor apartments - nice terraces. The Residential will have a swimming pool with separate areas for adults and children, a garden area around the pool with a pergola, toilets next to the pool, an open and covered social area with benches where you can enjoy eating with family and friends, and an enclosed gym and social area. The enclosed social area will have toilets and shower. Residential will also have a covered parking area, in which each home will have a linked parking space, equipped with preinstallation for charging electric vehicles, except for the ground floor bungalows which will have their own parking. New Build Residential complex is located in a great area, in current expansion, close to the beaches of Torrevieja, Punta Prima and Playa Flamenca. The Residential is also very close to the Laguna Rosa of Torrevieja which is part of the Natural Park of the Lagunas de la Mata and Torrevieja, and is a great area for walking and enjoying the beautiful and unusual landscape Residential is surrounded by all the necessary services, and leisure areas and places: it has supermarkets a few minutes away, the La Zenia shopping center is 8 minutes away, the Torrevieja Hospital is 7 minutes away, the Villamartin golf course is only 7 minutes from the Residential, and also has numerous restaurants and cafes nearby. In addition, the Residential is very close to the Mediterranean Highway, which allows you to means to reach the Altet airport in Alicante in just 40 minutes. The connection with the international airport of Murcia is also good, being able to make the journey to it in 42 minutes