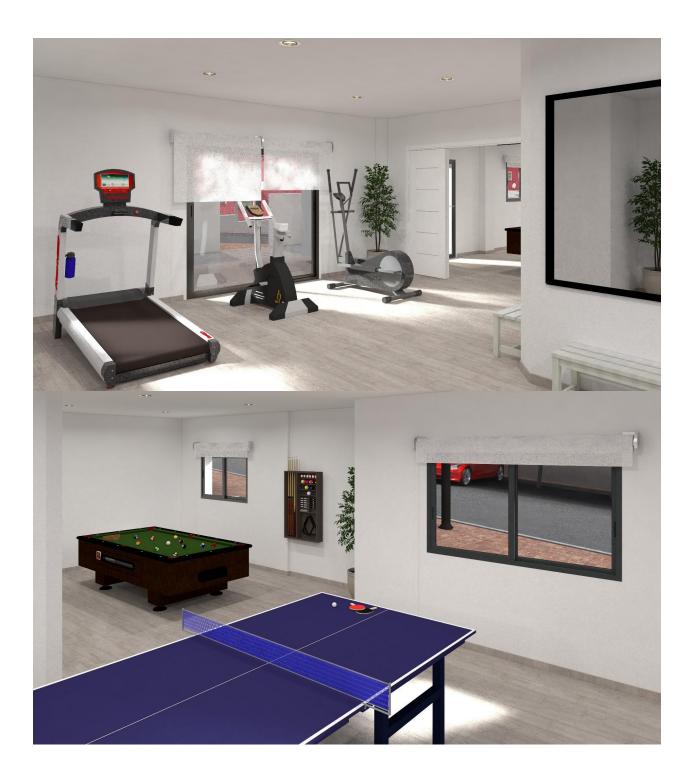

## DESCRIPTION

NEW BUILD RESIDENTIAL COMPLEX IN LOS ALTOS New Build residential complex in Los Altos, Orihuela Costa. Gated complex consist of bungalows, apartments and penthouses, all with 2 bedrooms, 2 bathrooms, open plan kitchen with the lounge area, fitted wardrobes, terraces, storage room and parking. Ground floor bungalows will have a semi-basement area destined to garage, the access to the garage will be made from the outside through an automatic door, top floor bungalows and penthouses will have private solarium, middle floor apartments - nice terraces. The Residential will have a swimming pool with separate areas for adults and children, a garden area around the pool with a pergola, toilets next to the pool, an open and covered social area with benches where you can enjoy eating with family and friends, and an enclosed gym and social area. The enclosed social area will have toilets and shower. Residential will also have a covered parking area, in which each home will have a linked parking space, equipped with preinstallation for charging electric vehicles, except for the ground floor bungalows which will have their own parking. New Build Residential complex is located in a great area, in current expansion, close to the beaches of Torrevieja, Punta Prima and Playa Flamenca. The Residential is also very close to the Laguna Rosa of Torrevieja which is part of the Natural Park of the Lagunas de la Mata and Torrevieja, and is a great area for walking and enjoying the beautiful and unusual landscape Residential is surrounded by all the necessary services, and leisure areas and places: it has supermarkets a few minutes away, the La Zenia shopping center is 8 minutes away, the Torrevieja Hospital is 7 minutes away, the Villamartin golf course is only 7 minutes from the Residential, and also has numerous restaurants and cafes nearby. In addition, the Residential is very close to the Mediterranean Highway, which allows you to means to reach the Altet airport in Alicante in just 40 minutes. The connection with the international airport of Murcia is