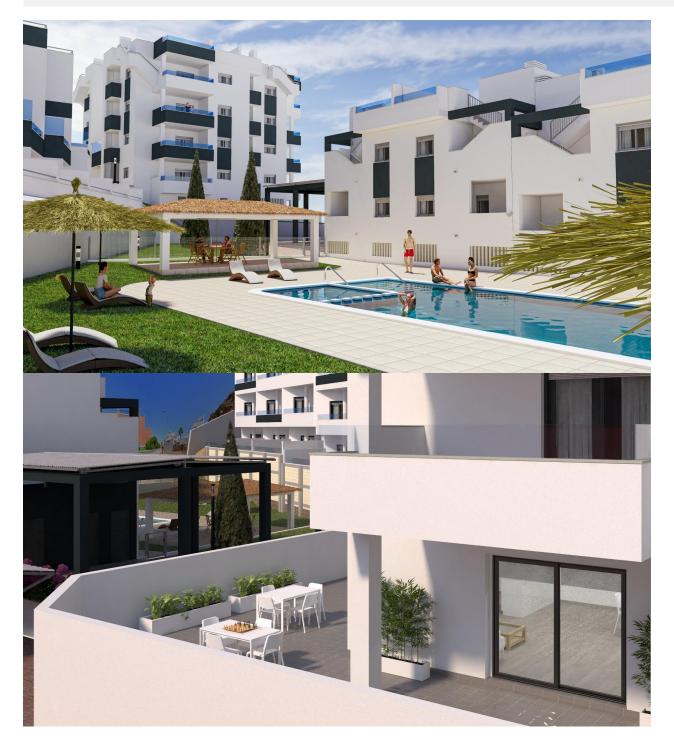

## DESCRIPTION

NEW BUILD RESIDENTIAL COMPLEX IN LOS ALTOS New Build residential complex in Los Altos, Orihuela Costa. Gated complex consist of bungalows, apartments and penthouses, all with 2 bedrooms, 2 bathrooms, open plan kitchen with the lounge area, fitted wardrobes, terraces, storage room and parking. Ground floor bungalows will have a semi-basement area destined to garage, the access to the garage will be made from the outside through an automatic door, top floor bungalows and penthouses will have private solarium, middle floor apartments - nice terraces. The Residential will have a swimming pool with separate areas for adults and children, a garden area around the pool with a pergola, toilets next to the pool, an open and covered social area with benches where you can enjoy eating with family and friends, and an enclosed gym and social area. The enclosed social area will have toilets and shower. Residential will also have a covered parking area, in which each home will have a linked parking space, equipped with preinstallation for charging electric vehicles, except for the ground floor bungalows which will have their own parking. New Build Residential complex is located in a great area, in current expansion, close to the beaches of Torrevieja, Punta Prima and Playa Flamenca. The Residential is also very close to the Laguna Rosa of Torrevieja which is part of the Natural Park of the Lagunas de la Mata and Torrevieja, and is a great area for walking and enjoying the beautiful and unusual landscape Residential is surrounded by all the necessary services, and leisure areas and places: it has supermarkets a few minutes away, the La Zenia shopping center is 8 minutes away, the Torrevieja Hospital is 7 minutes away, the Villamartin golf course is only 7 minutes from the Residential, and also has numerous restaurants and cafes nearby. In addition, the Residential is very close to the Mediterranean Highway, which allows you to means to reach the Altet airport in Alicante in just 40 minutes. The connection with the international airport of Murcia is