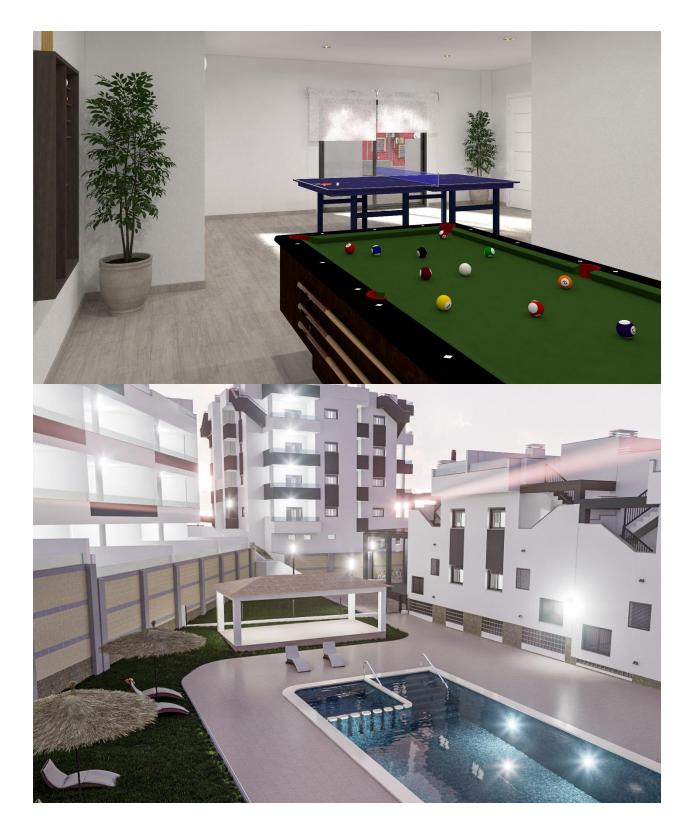

## DESCRIPTION

NEW BUILD RESIDENTIAL COMPLEX IN LOS ALTOS New Build residential complex in Los Altos, Orihuela Costa. Gated complex consist of bungalows, apartments and penthouses, all with 2 bedrooms, 2 bathrooms, open plan kitchen with the lounge area, fitted wardrobes, terraces, storage room and parking. Ground floor bungalows will have a semi-basement area destined to garage, the access to the garage will be made from the outside through an automatic door, top floor bungalows and penthouses will have private solarium, middle floor apartments - nice terraces. The Residential will have a swimming pool with separate areas for adults and children, a garden area around the pool with a pergola, toilets next to the pool, an open and covered social area with benches where you can enjoy eating with family and friends, and an enclosed gym and social area. The enclosed social area will have toilets and shower. Residential will also have a covered parking area, in which each home will have a linked parking space, equipped with preinstallation for charging electric vehicles, except for the ground floor bungalows which will have their own parking. New Build Residential complex is located in a great area, in current expansion, close to the beaches of Torrevieja, Punta Prima and Playa Flamenca. The Residential is also very close to the Laguna Rosa of Torrevieja which is part of the Natural Park of the Lagunas de la Mata and Torrevieja, and is a great area for walking and enjoying the beautiful and unusual landscape Residential is surrounded by all the necessary services, and leisure areas and places: it has supermarkets a few minutes away, the La Zenia shopping center is 8 minutes away, the Torrevieja Hospital is 7 minutes away, the Villamartin golf course is only 7 minutes from the Residential, and also has numerous restaurants and cafes nearby. In addition, the Residential is very close to the Mediterranean Highway, which allows you to means to reach the Altet airport in Alicante in just 40 minutes. The connection with the international airport of Murcia is