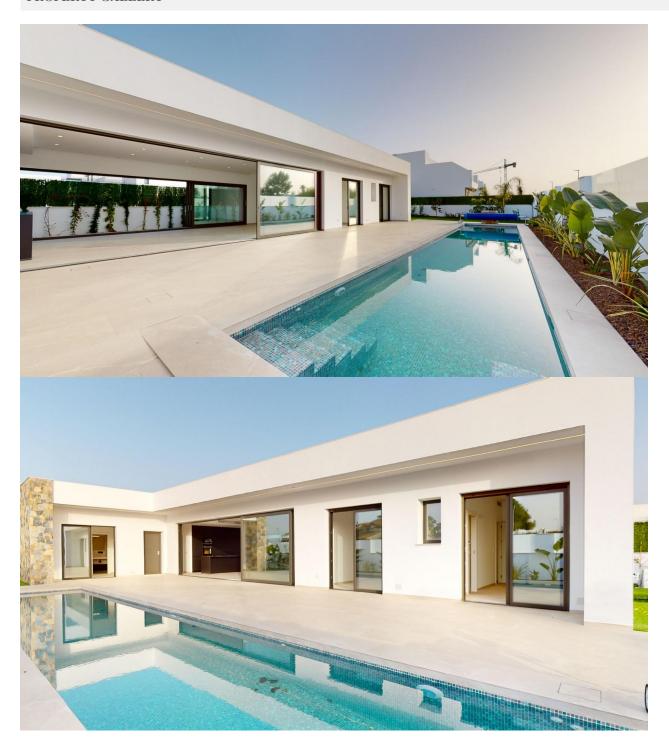

## **DESCRIPTION**

NEW BUILD VILLAS IN LOS ALCAZARES New Build residential of villas and townhouses in Serena Golf, Los Alcazares. Modern villas has 3 bedrooms, 3 bathrooms, open plan kitchen with living area, terrace, private garden with the pool and garage. Fully fitted kitchen in white gloss or wood colour. Technological technological quartz. Stainless steel sink. Induction hob with integrated extractor fan, oven, microwave, washing machine, integrated refrigerator, integrated dishwasher. Air conditioning: Complete installation with FUJITSU ducts. Swimming pool: Dimensions according to the property, with steps, blue ceramic tiles and white LED lighting. Preinstallation for heat pump. La Serena Golf is located in the municipality of Los Alcázares, occupying an area of 60 hectares on the edge of the Mar Menor, a perfect natural environment to enjoy the best climate in Europe. Los Alcázares located in the Region of Murcia near the beaches of Mar Menor, where you can practice various water sports, surrounded by several golf courses. Here you can practice various water sports, surrounded by several golf courses and the city of Cartagena less than 15 minutes by car and 22 km from Murcia airport, therefore having a wide cultural, gastronomic and sports offer within reach.

## VILLA - 173m2 CORNER PLOT 509m2