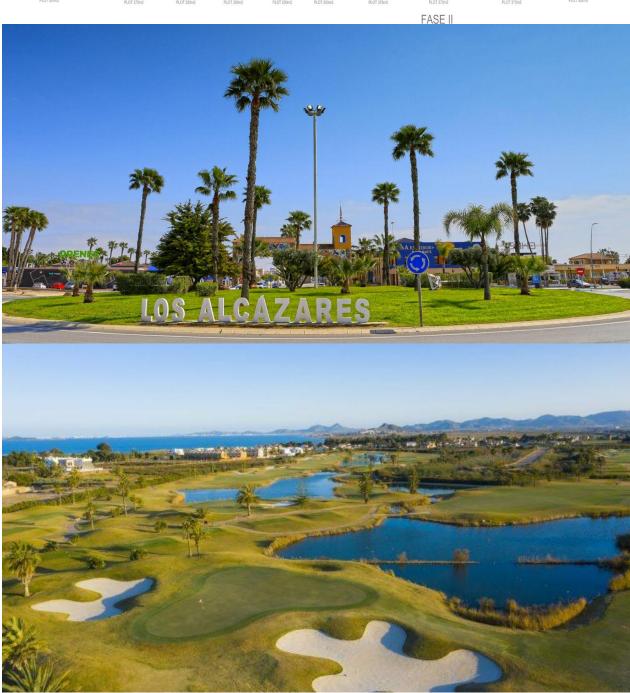

## **DESCRIPTION**

NEW BUILD VILLAS IN LOS ALCAZARES New Build residential of villas and townhouses in Serena Golf, Los Alcazares. Modern villas has 3 bedrooms, 3 bathrooms, open plan kitchen with living area, terrace, private garden with the pool and garage. Fully fitted kitchen in white gloss or wood colour. Technological technological quartz. Stainless steel sink. Induction hob with integrated extractor fan, oven, microwave, washing machine, integrated refrigerator, integrated dishwasher. Air conditioning: Complete installation with FUJITSU ducts. Swimming pool: Dimensions according to the property, with steps, blue ceramic tiles and white LED lighting. Preinstallation for heat pump. La Serena Golf is located in the municipality of Los Alcázares, occupying an area of 60 hectares on the edge of the Mar Menor, a perfect natural environment to enjoy the best climate in Europe. Los Alcázares located in the Region of Murcia near the beaches of Mar Menor, where you can practice various water sports, surrounded by several golf courses. Here you can practice various water sports, surrounded by several golf courses and the city of Cartagena less than 15 minutes by car and 22 km from Murcia airport, therefore having a wide cultural, gastronomic and sports offer within reach.