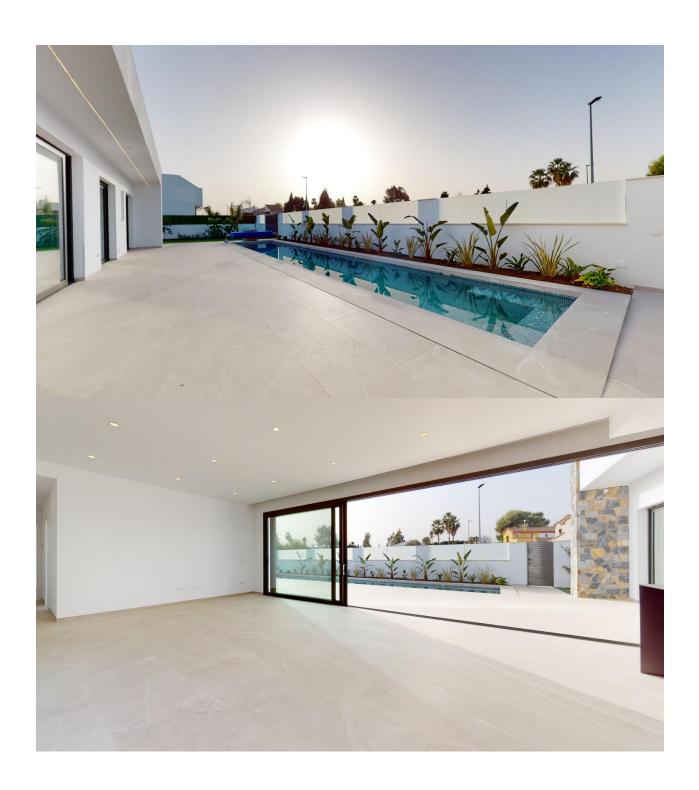

## **DESCRIPTION**

NEW BUILD VILLAS IN LOS ALCAZARES New Build residential of villas and townhouses in Serena Golf, Los Alcazares. Modern villas has 3 bedrooms, 3 bathrooms, open plan kitchen with living area, terrace, private garden with the pool and garage. Fully fitted kitchen in white gloss or wood colour. Technological technological quartz. Stainless steel sink. Induction hob with integrated extractor fan, oven, microwave, washing machine, integrated refrigerator, integrated dishwasher. Air conditioning: Complete installation with FUJITSU ducts. Swimming pool: Dimensions according to the property, with steps, blue ceramic tiles and white LED lighting. Preinstallation for heat pump. La Serena Golf is located in the municipality of Los Alcázares, occupying an area of 60 hectares on the edge of the Mar Menor, a perfect natural environment to enjoy the best climate in Europe. Los Alcázares located in the Region of Murcia near the beaches of Mar Menor, where you can practice various water sports, surrounded by several golf courses. Here you can practice various water sports, surrounded by several golf courses and the city of Cartagena less than 15 minutes by car and 22 km from Murcia airport, therefore having a wide cultural, gastronomic and sports offer within reach.

## VILLA - 173m2 CORNER PLOT 509m2