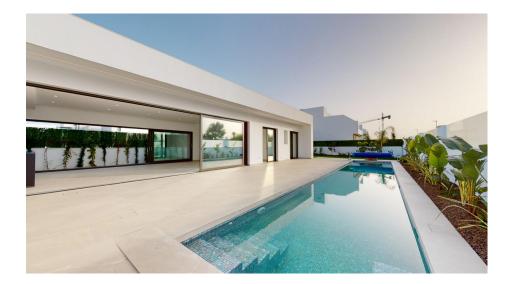

## **DESCRIPTION**

NEW BUILD VILLAS IN LOS ALCAZARES New Build residential of villas and townhouses in Serena Golf, Los Alcazares. Modern villas has 3 bedrooms, 3 bathrooms, open plan kitchen with living area, terrace, private garden with the pool and garage. Fully fitted kitchen in white gloss or wood colour. Technological technological quartz. Stainless steel sink. Induction hob with integrated extractor fan, oven, microwave, washing machine, integrated refrigerator, integrated dishwasher. Air conditioning: Complete installation with FUJITSU ducts. Swimming pool: Dimensions according to the property, with steps, blue ceramic tiles and white LED lighting. Preinstallation for heat pump. La Serena Golf is located in the municipality of Los Alcázares, occupying an area of 60 hectares on the edge of the Mar Menor, a perfect natural environment to enjoy the best climate in Europe. Los Alcázares located in the Region of Murcia near the beaches of Mar Menor, where you can practice various water sports, surrounded by several golf courses. Here you can practice various water sports, surrounded by several golf courses and the city of Cartagena less than 15 minutes by car and 22 km from Murcia airport, therefore having a wide cultural, gastronomic and sports offer within reach.

## VILLA - 173m2 CORNER PLOT 509m2