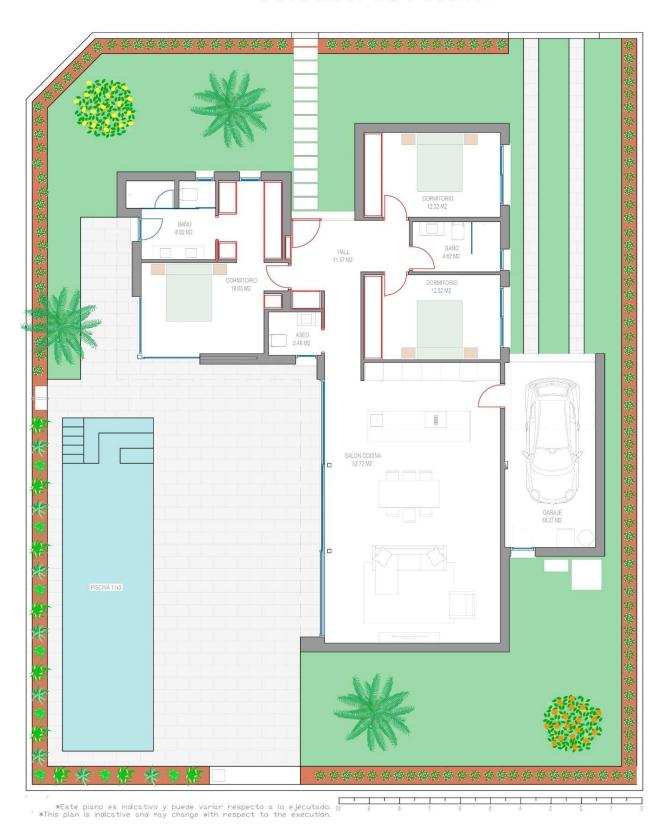

## **DESCRIPTION**

NEW BUILD VILLAS IN LOS ALCAZARES New Build residential of villas and townhouses in Serena Golf, Los Alcazares. Modern villas has 3 bedrooms, 3 bathrooms, open plan kitchen with living area, terrace, private garden with the pool and garage. Fully fitted kitchen in white gloss or wood colour. Technological technological quartz. Stainless steel sink. Induction hob with integrated extractor fan, oven, microwave, washing machine, integrated refrigerator, integrated dishwasher. Air conditioning: Complete installation with FUJITSU ducts. Swimming pool: Dimensions according to the property, with steps, blue ceramic tiles and white LED lighting. Preinstallation for heat pump. La Serena Golf is located in the municipality of Los Alcázares, occupying an area of 60 hectares on the edge of the Mar Menor, a perfect natural environment to enjoy the best climate in Europe. Los Alcázares located in the Region of Murcia near the beaches of Mar Menor, where you can practice various water sports, surrounded by several golf courses. Here you can practice various water sports, surrounded by several golf courses and the city of Cartagena less than 15 minutes by car and 22 km from Murcia airport, therefore having a wide cultural, gastronomic and sports offer within reach.

## VILLA - 173m2 CORNER PLOT 509m2