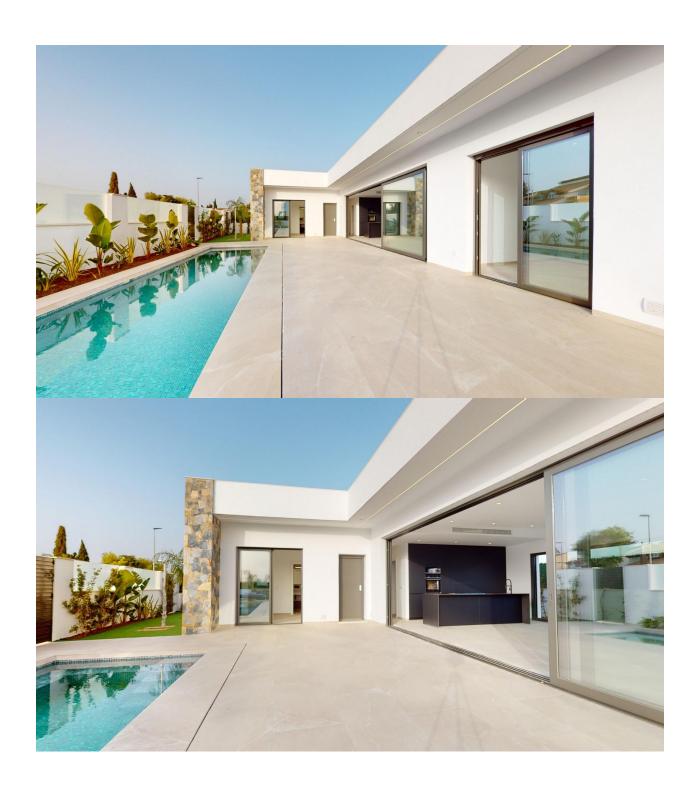

## **DESCRIPTION**

NEW BUILD VILLAS IN LOS ALCAZARES New Build residential of villas and townhouses in Serena Golf, Los Alcazares. Modern villas has 3 bedrooms, 3 bathrooms, open plan kitchen with living area, terrace, private garden with the pool and garage. Fully fitted kitchen in white gloss or wood colour. Technological technological quartz. Stainless steel sink. Induction hob with integrated extractor fan, oven, microwave, washing machine, integrated refrigerator, integrated dishwasher. Air conditioning: Complete installation with FUJITSU ducts. Swimming pool: Dimensions according to the property, with steps, blue ceramic tiles and white LED lighting. Preinstallation for heat pump. La Serena Golf is located in the municipality of Los Alcázares, occupying an area of 60 hectares on the edge of the Mar Menor, a perfect natural environment to enjoy the best climate in Europe. Los Alcázares located in the Region of Murcia near the beaches of Mar Menor, where you can practice various water sports, surrounded by several golf courses. Here you can practice various water sports, surrounded by several golf courses and the city of Cartagena less than 15 minutes by car and 22 km from Murcia airport, therefore having a wide cultural, gastronomic and sports offer within reach.

## VILLA - 173m2 CORNER PLOT 509m2