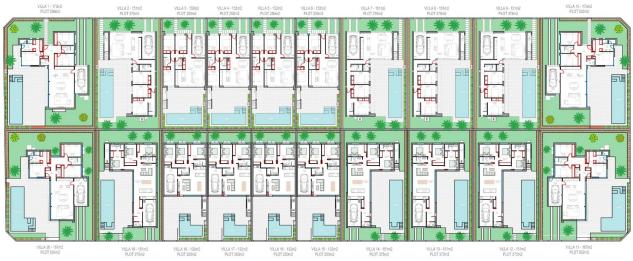

## **DESCRIPTION**

NEW BUILD VILLAS IN LOS ALCAZARES New Build residential of villas and townhouses in Serena Golf, Los Alcazares. Modern villas has 3 bedrooms, 3 bathrooms, open plan kitchen with living area, terrace, private garden with the pool and garage. Fully fitted kitchen in white gloss or wood colour. Technological technological quartz. Stainless steel sink. Induction hob with integrated extractor fan, oven, microwave, washing machine, integrated refrigerator, integrated dishwasher. Air conditioning: Complete installation with FUJITSU ducts. Swimming pool: Dimensions according to the property, with steps, blue ceramic tiles and white LED lighting. Preinstallation for heat pump. La Serena Golf is located in the municipality of Los Alcázares, occupying an area of 60 hectares on the edge of the Mar Menor, a perfect natural environment to enjoy the best climate in Europe. Los Alcázares located in the Region of Murcia near the beaches of Mar Menor, where you can practice various water sports, surrounded by several golf courses. Here you can practice various water sports, surrounded by several golf courses and the city of Cartagena less than 15 minutes by car and 22 km from Murcia airport, therefore having a wide cultural, gastronomic and sports offer within reach.

## FASE I

"Experience our experience - Because you deserve the best"