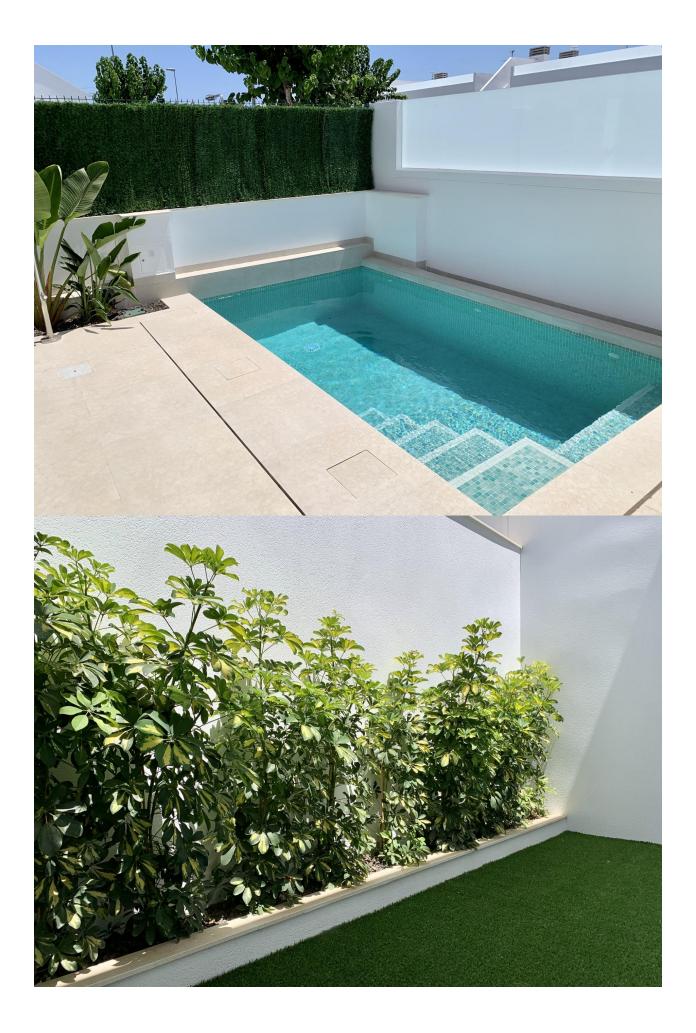

#### DESCRIPTION

NEW BUILD TOWNHOUSES IN LOS ALCAZARES New Build residential of villas and townhouses in Serena Golf, Los Alcazares. Modern townhouses has 3 bedrooms, 2 bathrooms, open plan kitchen with living area, terrace, solarium, private garden with the pool and parking space. Fully fitted kitchen in white gloss or wood colour. Technological technological quartz. Stainless steel sink. Induction hob with integrated extractor fan, oven, microwave, washing machine, integrated refrigerator, integrated dishwasher. Air conditioning: Complete installation with FUJITSU ducts. Swimming pool: Dimensions according to the property, with steps, blue ceramic tiles and white LED lighting. Pre-installation for heat pump. La Serena Golf is located in the municipality of Los Alcázares, occupying an area of 60 hectares on the edge of the Mar Menor, a perfect natural environment to enjoy the best climate in Europe. Los Alcázares located in the Region of Murcia near the beaches of Mar Menor, where you can practice various water sports, surrounded by several golf courses. Here you can practice various water sports, surrounded by several golf courses than 15 minutes by car and 22 km from Murcia airport, therefore having a wide cultural, gastronomic and sports offer within reach.

#### GARDEN AND TERRACES

Fenced

• Private garden