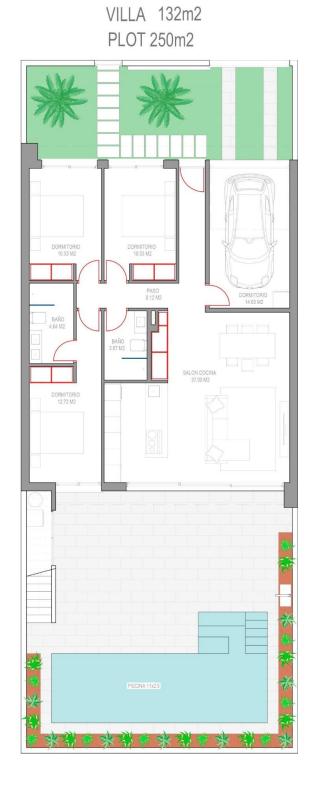

#### REF: # 11532

|--|--|--|--|--|

| INFO           |           |  |
|----------------|-----------|--|
| PRICE:         | 489.900 € |  |
| PROPERTY TYPE: | Townhouse |  |
| LOCATION:      | ()        |  |
| BEDROOMS:      | 3         |  |
| Bathrooms:     | 2         |  |
| Build:         | 132 (m2)  |  |
| Plot:          | 250 (m2)  |  |
| Terrace:       | 161 (m2)  |  |
| Year:          | -         |  |
| Floor:         | -         |  |
| Old price      | -         |  |

### **PROPERTY GALLERY**

\*Este plano es indicativo y puede variar respecto a lo ejecutado. \*This plan is indicative and may change with respect to the execution.

FASE I

"Experience our experience - Because you deserve the best"