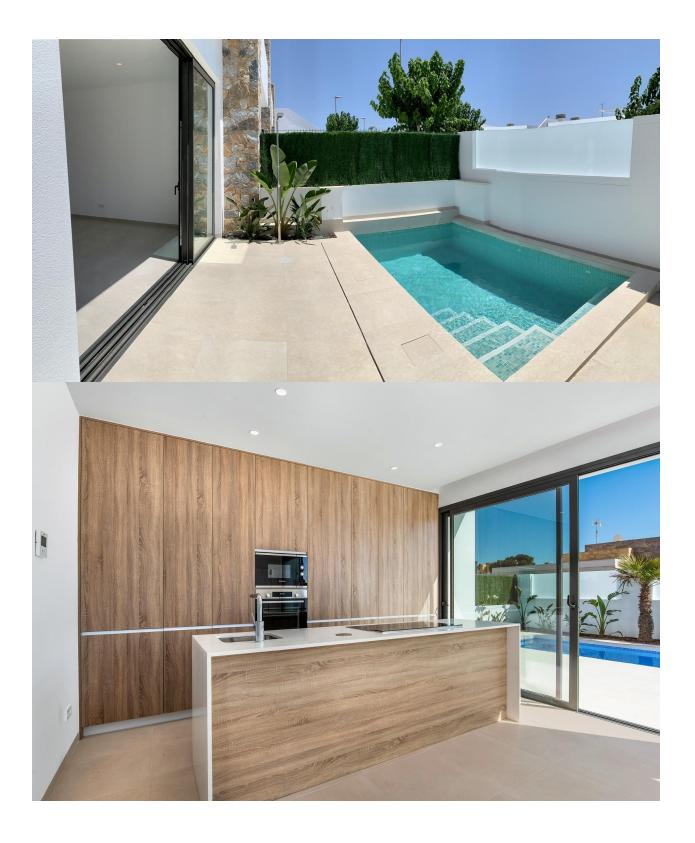

#### DESCRIPTION

NEW BUILD TOWNHOUSES IN LOS ALCAZARES New Build residential of villas and townhouses in Serena Golf, Los Alcazares. Modern townhouses has 3 bedrooms, 2 bathrooms, open plan kitchen with living area, terrace, solarium, private garden with the pool and parking space. Fully fitted kitchen in white gloss or wood colour. Technological technological quartz. Stainless steel sink. Induction hob with integrated extractor fan, oven, microwave, washing machine, integrated refrigerator, integrated dishwasher. Air conditioning: Complete installation with FUJITSU ducts. Swimming pool: Dimensions according to the property, with steps, blue ceramic tiles and white LED lighting. Pre-installation for heat pump. La Serena Golf is located in the municipality of Los Alcázares, occupying an area of 60 hectares on the edge of the Mar Menor, a perfect natural environment to enjoy the best climate in Europe. Los Alcázares located in the Region of Murcia near the beaches of Mar Menor, where you can practice various water sports, surrounded by several golf courses. Here you can practice various water sports, surrounded by several golf courses than 15 minutes by car and 22 km from Murcia airport, therefore having a wide cultural, gastronomic and sports offer within reach.