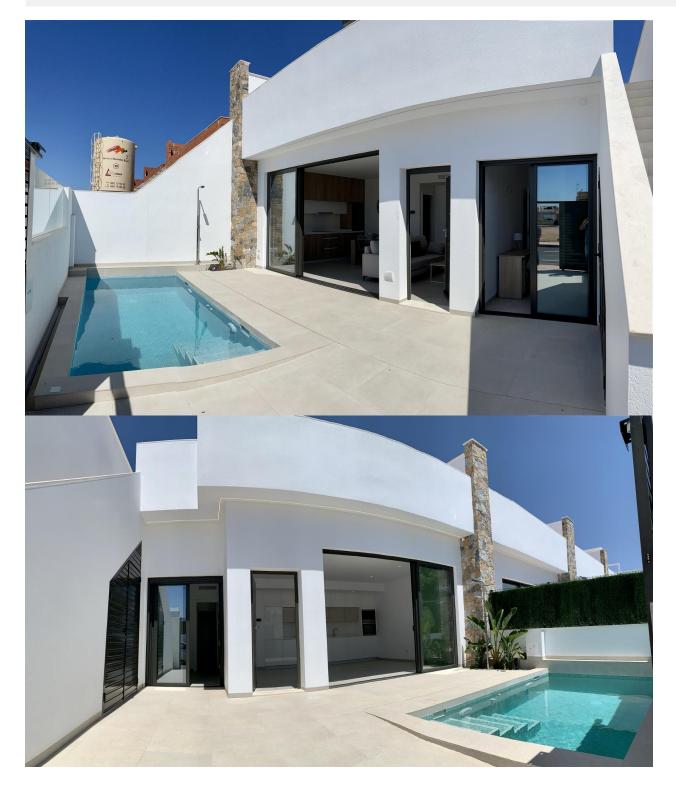

#### DESCRIPTION

NEW BUILD TOWNHOUSES IN LOS ALCAZARES New Build residential of villas and townhouses in Serena Golf, Los Alcazares. Modern townhouses has 3 bedrooms, 2 bathrooms, open plan kitchen with living area, terrace, solarium, private garden with the pool and parking space. Fully fitted kitchen in white gloss or wood colour. Technological technological quartz. Stainless steel sink. Induction hob with integrated extractor fan, oven, microwave, washing machine, integrated refrigerator, integrated dishwasher. Air conditioning: Complete installation with FUJITSU ducts. Swimming pool: Dimensions according to the property, with steps, blue ceramic tiles and white LED lighting. Pre-installation for heat pump. La Serena Golf is located in the municipality of Los Alcázares, occupying an area of 60 hectares on the edge of the Mar Menor, a perfect natural environment to enjoy the best climate in Europe. Los Alcázares located in the Region of Murcia near the beaches of Mar Menor, where you can practice various water sports, surrounded by several golf courses. Here you can practice various water sports, surrounded by several golf courses than 15 minutes by car and 22 km from Murcia airport, therefore having a wide cultural, gastronomic and sports offer within reach.

### **PROPERTY GALLERY**

\*Este plano es indicativo y puede variar respecto a lo ejecutado. \*This plan is indicative and may change with respect to the execution.

FASE I

"Experience our experience - Because you deserve the best"