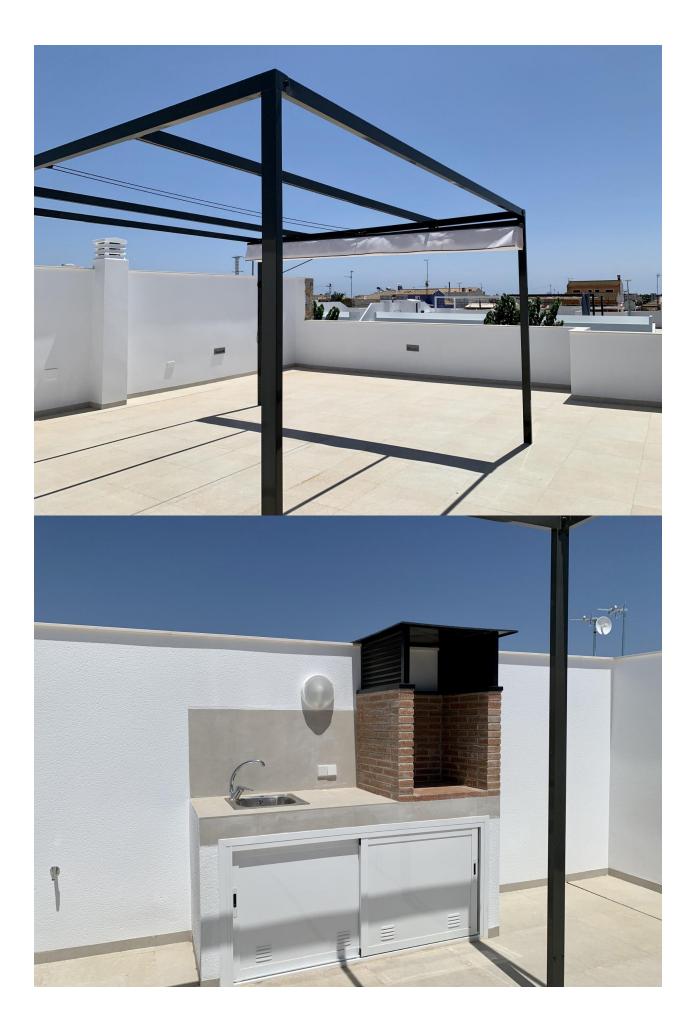

#### DESCRIPTION

NEW BUILD TOWNHOUSES IN LOS ALCAZARES New Build residential of villas and townhouses in Serena Golf, Los Alcazares. Modern townhouses has 3 bedrooms, 2 bathrooms, open plan kitchen with living area, terrace, solarium, private garden with the pool and parking space. Fully fitted kitchen in white gloss or wood colour. Technological technological quartz. Stainless steel sink. Induction hob with integrated extractor fan, oven, microwave, washing machine, integrated refrigerator, integrated dishwasher. Air conditioning: Complete installation with FUJITSU ducts. Swimming pool: Dimensions according to the property, with steps, blue ceramic tiles and white LED lighting. Pre-installation for heat pump. La Serena Golf is located in the municipality of Los Alcázares, occupying an area of 60 hectares on the edge of the Mar Menor, a perfect natural environment to enjoy the best climate in Europe. Los Alcázares located in the Region of Murcia near the beaches of Mar Menor, where you can practice various water sports, surrounded by several golf courses. Here you can practice various water sports, surrounded by several golf courses than 15 minutes by car and 22 km from Murcia airport, therefore having a wide cultural, gastronomic and sports offer within reach.

#### GARDEN AND TERRACES

Fenced

• Private garden