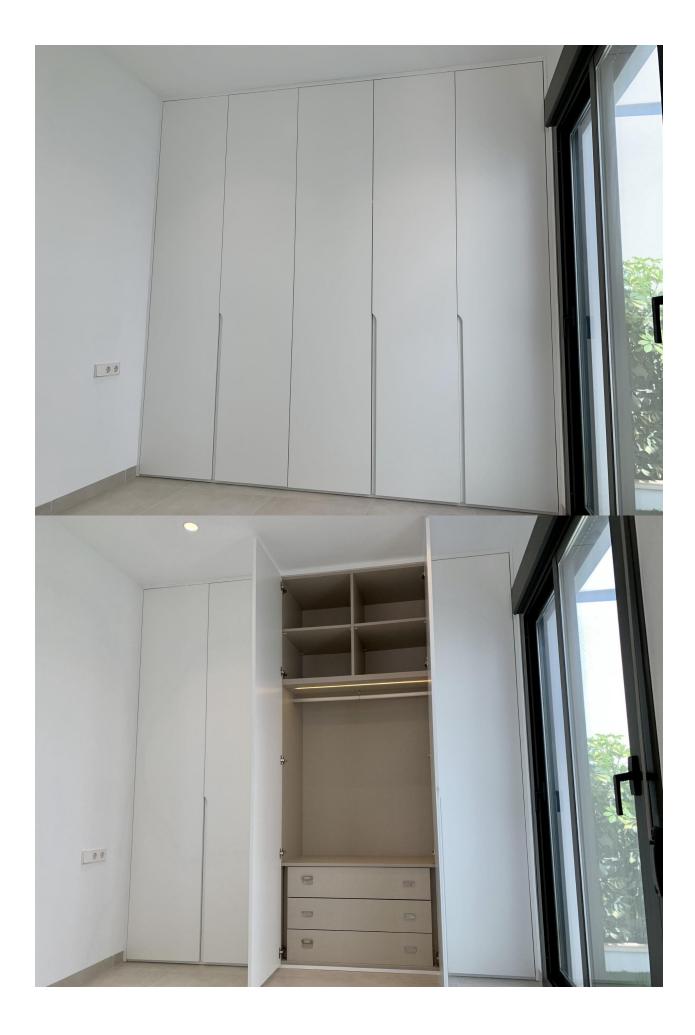

#### DESCRIPTION

NEW BUILD TOWNHOUSES IN LOS ALCAZARES New Build residential of villas and townhouses in Serena Golf, Los Alcazares. Modern townhouses has 3 bedrooms, 2 bathrooms, open plan kitchen with living area, terrace, solarium, private garden with the pool and parking space. Fully fitted kitchen in white gloss or wood colour. Technological technological quartz. Stainless steel sink. Induction hob with integrated extractor fan, oven, microwave, washing machine, integrated refrigerator, integrated dishwasher. Air conditioning: Complete installation with FUJITSU ducts. Swimming pool: Dimensions according to the property, with steps, blue ceramic tiles and white LED lighting. Pre-installation for heat pump. La Serena Golf is located in the municipality of Los Alcázares, occupying an area of 60 hectares on the edge of the Mar Menor, a perfect natural environment to enjoy the best climate in Europe. Los Alcázares located in the Region of Murcia near the beaches of Mar Menor, where you can practice various water sports, surrounded by several golf courses. Here you can practice various water sports, surrounded by several golf courses than 15 minutes by car and 22 km from Murcia airport, therefore having a wide cultural, gastronomic and sports offer within reach.