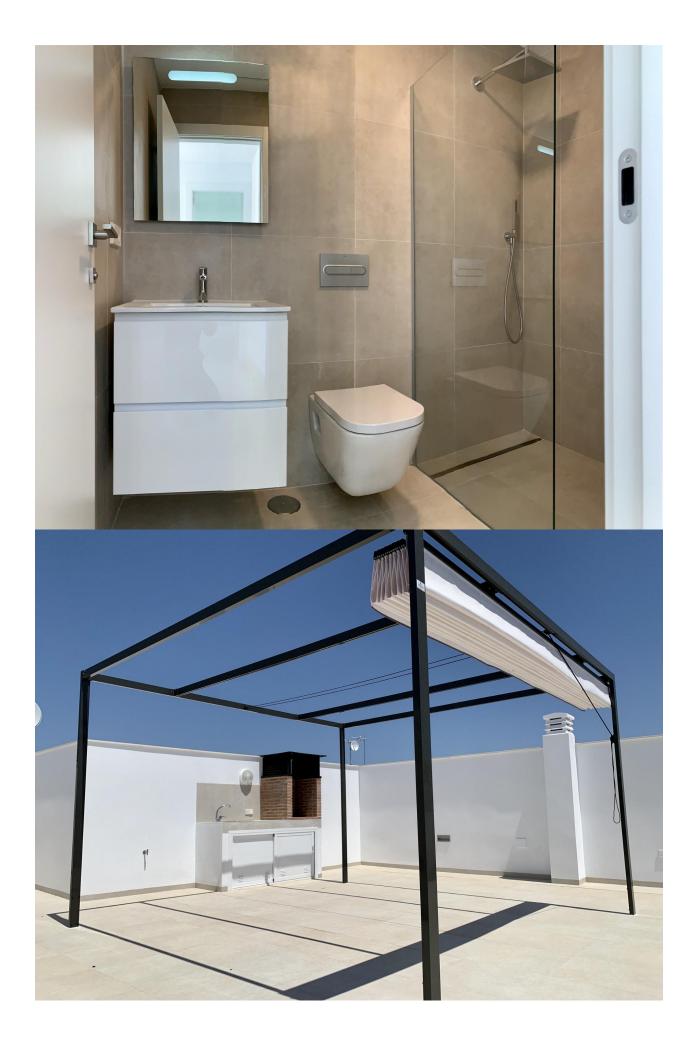

#### DESCRIPTION

NEW BUILD TOWNHOUSES IN LOS ALCAZARES New Build residential of villas and townhouses in Serena Golf, Los Alcazares. Modern townhouses has 3 bedrooms, 2 bathrooms, open plan kitchen with living area, terrace, solarium, private garden with the pool and parking space. Fully fitted kitchen in white gloss or wood colour. Technological technological quartz. Stainless steel sink. Induction hob with integrated extractor fan, oven, microwave, washing machine, integrated refrigerator, integrated dishwasher. Air conditioning: Complete installation with FUJITSU ducts. Swimming pool: Dimensions according to the property, with steps, blue ceramic tiles and white LED lighting. Pre-installation for heat pump. La Serena Golf is located in the municipality of Los Alcázares, occupying an area of 60 hectares on the edge of the Mar Menor, a perfect natural environment to enjoy the best climate in Europe. Los Alcázares located in the Region of Murcia near the beaches of Mar Menor, where you can practice various water sports, surrounded by several golf courses. Here you can practice various water sports, surrounded by several golf courses than 15 minutes by car and 22 km from Murcia airport, therefore having a wide cultural, gastronomic and sports offer within reach.