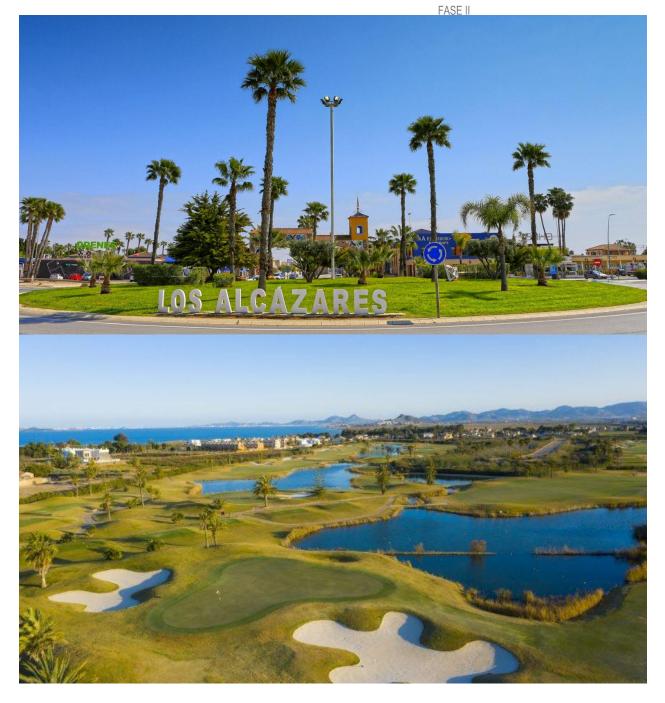

#### DESCRIPTION

NEW BUILD TOWNHOUSES IN LOS ALCAZARES New Build residential of villas and townhouses in Serena Golf, Los Alcazares. Modern townhouses has 3 bedrooms, 2 bathrooms, open plan kitchen with living area, terrace, solarium, private garden with the pool and parking space. Fully fitted kitchen in white gloss or wood colour. Technological technological quartz. Stainless steel sink. Induction hob with integrated extractor fan, oven, microwave, washing machine, integrated refrigerator, integrated dishwasher. Air conditioning: Complete installation with FUJITSU ducts. Swimming pool: Dimensions according to the property, with steps, blue ceramic tiles and white LED lighting. Pre-installation for heat pump. La Serena Golf is located in the municipality of Los Alcázares, occupying an area of 60 hectares on the edge of the Mar Menor, a perfect natural environment to enjoy the best climate in Europe. Los Alcázares located in the Region of Murcia near the beaches of Mar Menor, where you can practice various water sports, surrounded by several golf courses. Here you can practice various water sports, surrounded by several golf courses than 15 minutes by car and 22 km from Murcia airport, therefore having a wide cultural, gastronomic and sports offer within reach.