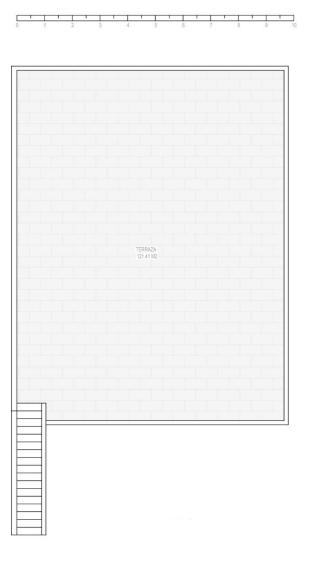

#### DESCRIPTION

NEW BUILD TOWNHOUSES IN LOS ALCAZARES New Build residential of villas and townhouses in Serena Golf, Los Alcazares. Modern townhouses has 3 bedrooms, 2 bathrooms, open plan kitchen with living area, terrace, solarium, private garden with the pool and parking space. Fully fitted kitchen in white gloss or wood colour. Technological technological quartz. Stainless steel sink. Induction hob with integrated extractor fan, oven, microwave, washing machine, integrated refrigerator, integrated dishwasher. Air conditioning: Complete installation with FUJITSU ducts. Swimming pool: Dimensions according to the property, with steps, blue ceramic tiles and white LED lighting. Pre-installation for heat pump. La Serena Golf is located in the municipality of Los Alcázares, occupying an area of 60 hectares on the edge of the Mar Menor, a perfect natural environment to enjoy the best climate in Europe. Los Alcázares located in the Region of Murcia near the beaches of Mar Menor, where you can practice various water sports, surrounded by several golf courses. Here you can practice various water sports, surrounded by several golf courses than 15 minutes by car and 22 km from Murcia airport, therefore having a wide cultural, gastronomic and sports offer within reach.