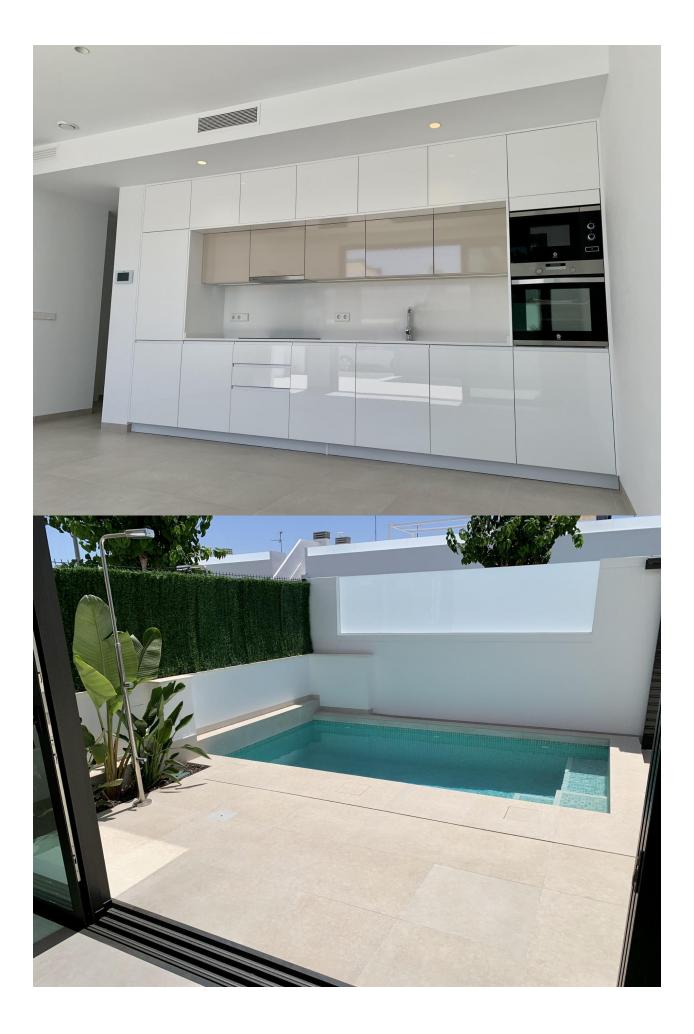

#### DESCRIPTION

NEW BUILD TOWNHOUSES IN LOS ALCAZARES New Build residential of villas and townhouses in Serena Golf, Los Alcazares. Modern townhouses has 3 bedrooms, 2 bathrooms, open plan kitchen with living area, terrace, solarium, private garden with the pool and parking space. Fully fitted kitchen in white gloss or wood colour. Technological technological quartz. Stainless steel sink. Induction hob with integrated extractor fan, oven, microwave, washing machine, integrated refrigerator, integrated dishwasher. Air conditioning: Complete installation with FUJITSU ducts. Swimming pool: Dimensions according to the property, with steps, blue ceramic tiles and white LED lighting. Pre-installation for heat pump. La Serena Golf is located in the municipality of Los Alcázares, occupying an area of 60 hectares on the edge of the Mar Menor, a perfect natural environment to enjoy the best climate in Europe. Los Alcázares located in the Region of Murcia near the beaches of Mar Menor, where you can practice various water sports, surrounded by several golf courses. Here you can practice various water sports, surrounded by several golf courses than 15 minutes by car and 22 km from Murcia airport, therefore having a wide cultural, gastronomic and sports offer within reach.