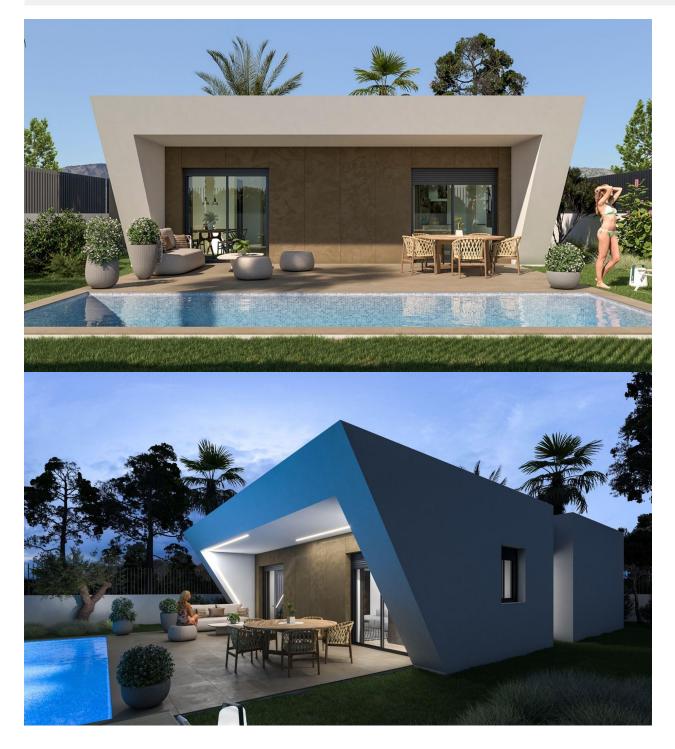

## DESCRIPTION

NEW BUILD VILLAS INLAND - LOCATED IN HONDON DE LAS NIEVES. Discover the elegance and comfort of these beautiful 108m2 detached villas, designed to offer you an exceptional lifestyle, all on the ground floor. Enjoy the privacy offered by this villa, where you can relax in your own garden, create an oasis of tranquillity, or even add a swimming pool (at an extra cost) to enjoy the warm summer days. The property is distributed in two large areas: Day area: Where we find a large living-dining room with open plan kitchen (kitchen furniture included) that connects with the large porch of modern character through its two large windows, leading to the outdoor garden area and why not... to the pool. As an extra space it has a laundry area strategically placed in the distribution of the house where it will be very easily accessible from anywhere in the house. Sleeping area: In this area there are 3 bedrooms. The master bedroom has a large dressing room and en-suite bathroom. There is also a second bathroom to serve the rest of the bedrooms and the rest of the house. Located in a quiet and residential environment, this villa allows you to enjoy the privacy and tranquillity you desire, while being within walking distance to amenities, shops, supermarkets, restaurants. It is the perfect balance between serene seclusion and the convenience of modern living. In this urbanisation in Hondón de las Nieves, every day is an opportunity to connect with the world. Hondón de las Nieves is a town in the Valencian Community, Spain. It is located in the southwest of the province of Alicante, in the region of Vinalopó Medio. The beaches and Alicante Airport are closely just 30 minutes drive away.

VIEWS

• Panoramic views

GARDEN AND TERRACES

• Private garden