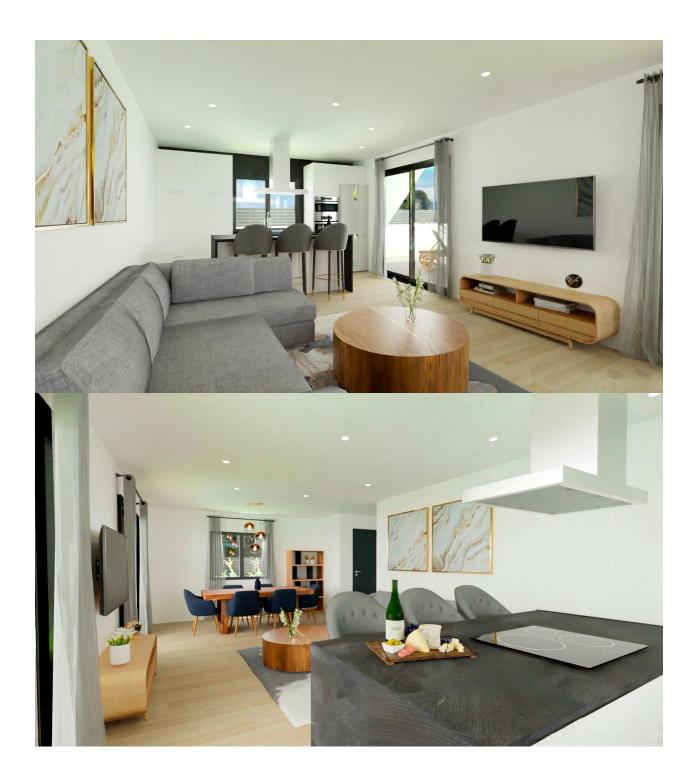

## DESCRIPTION

NEW BUILD VILLAS INLAND - LOCATED IN HONDON DE LAS NIEVES. Discover the elegance and comfort of these beautiful 108m2 detached villas, designed to offer you an exceptional lifestyle, all on the ground floor. Enjoy the privacy offered by this villa, where you can relax in your own garden, create an oasis of tranquillity, or even add a swimming pool (at an extra cost) to enjoy the warm summer days. The property is distributed in two large areas: Day area: Where we find a large living-dining room with open plan kitchen (kitchen furniture included) that connects with the large porch of modern character through its two large windows, leading to the outdoor garden area and why not... to the pool. As an extra space it has a laundry area strategically placed in the distribution of the house where it will be very easily accessible from anywhere in the house. Sleeping area: In this area there are 3 bedrooms. The master bedroom has a large dressing room and en-suite bathroom. There is also a second bathroom to serve the rest of the bedrooms and the rest of the house. Located in a quiet and residential environment, this villa allows you to enjoy the privacy and tranquillity you desire, while being within walking distance to amenities, shops, supermarkets, restaurants. It is the perfect balance between serene seclusion and the convenience of modern living. In this urbanisation in Hondón de las Nieves, every day is an opportunity to connect with the world. Hondón de las Nieves is a town in the Valencian Community, Spain. It is located in the southwest of the province of Alicante, in the region of Vinalopó Medio. The beaches and Alicante Airport are closely just 30 minutes drive away.