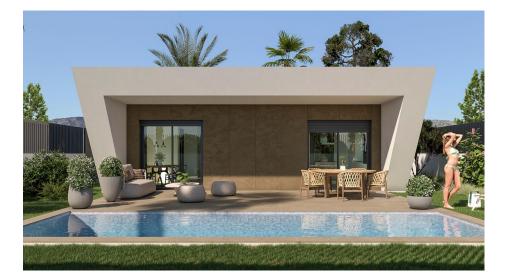

## DESCRIPTION

NEW BUILD VILLAS INLAND - LOCATED IN HONDON DE LAS NIEVES. Discover the elegance and comfort of these beautiful 108m2 detached villas, designed to offer you an exceptional lifestyle, all on the ground floor. Enjoy the privacy offered by this villa, where you can relax in your own garden, create an oasis of tranquillity, or even add a swimming pool (at an extra cost) to enjoy the warm summer days. The property is distributed in two large areas: Day area: Where we find a large living-dining room with open plan kitchen (kitchen furniture included) that connects with the large porch of modern character through its two large windows, leading to the outdoor garden area and why not... to the pool. As an extra space it has a laundry area strategically placed in the distribution of the house where it will be very easily accessible from anywhere in the house. Sleeping area: In this area there are 3 bedrooms. The master bedroom has a large dressing room and en-suite bathroom. There is also a second bathroom to serve the rest of the bedrooms and the rest of the house. Located in a quiet and residential environment, this villa allows you to enjoy the privacy and tranquillity you desire, while being within walking distance to amenities, shops, supermarkets, restaurants. It is the perfect balance between serene seclusion and the convenience of modern living. In this urbanisation in Hondón de las Nieves, every day is an opportunity to connect with the world. Hondón de las Nieves is a town in the Valencian Community, Spain. It is located in the southwest of the province of Alicante, in the region of Vinalopó Medio. The beaches and Alicante Airport are closely just 30 minutes drive away.

VIEWS

• Panoramic views

GARDEN AND TERRACES

• Private garden