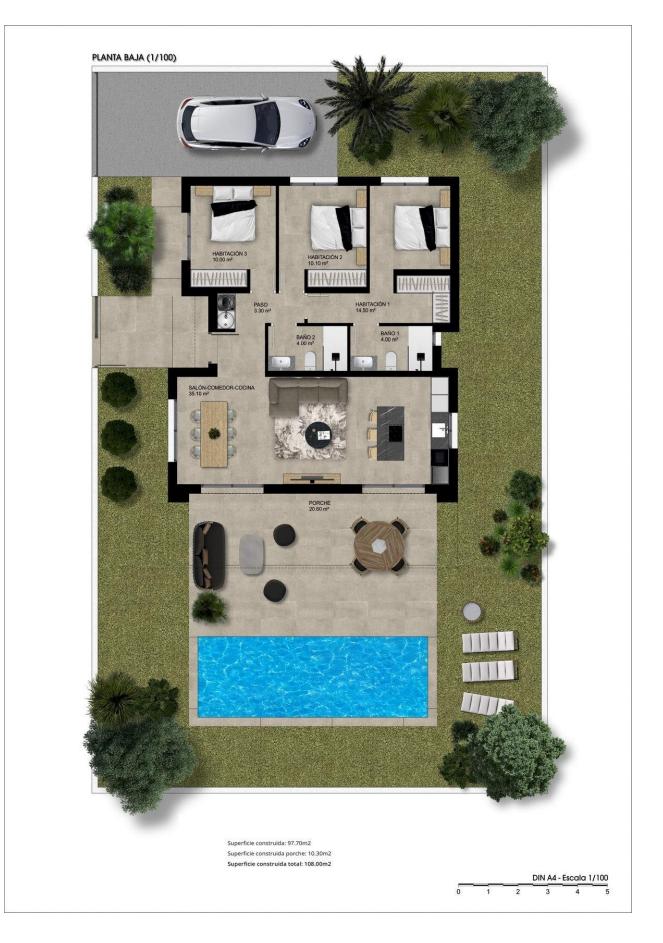

## DESCRIPTION

NEW BUILD VILLAS INLAND - LOCATED IN HONDON DE LAS NIEVES. Discover the elegance and comfort of these beautiful 108m2 detached villas, designed to offer you an exceptional lifestyle, all on the ground floor. Enjoy the privacy offered by this villa, where you can relax in your own garden, create an oasis of tranquillity, or even add a swimming pool (at an extra cost) to enjoy the warm summer days. The property is distributed in two large areas: Day area: Where we find a large living-dining room with open plan kitchen (kitchen furniture included) that connects with the large porch of modern character through its two large windows, leading to the outdoor garden area and why not... to the pool. As an extra space it has a laundry area strategically placed in the distribution of the house where it will be very easily accessible from anywhere in the house. Sleeping area: In this area there are 3 bedrooms. The master bedroom has a large dressing room and en-suite bathroom. There is also a second bathroom to serve the rest of the bedrooms and the rest of the house. Located in a quiet and residential environment, this villa allows you to enjoy the privacy and tranquillity you desire, while being within walking distance to amenities, shops, supermarkets, restaurants. It is the perfect balance between serene seclusion and the convenience of modern living. In this urbanisation in Hondón de las Nieves, every day is an opportunity to connect with the world. Hondón de las Nieves is a town in the Valencian Community, Spain. It is located in the southwest of the province of Alicante, in the region of Vinalopó Medio. The beaches and Alicante Airport are closely just 30 minutes drive away.