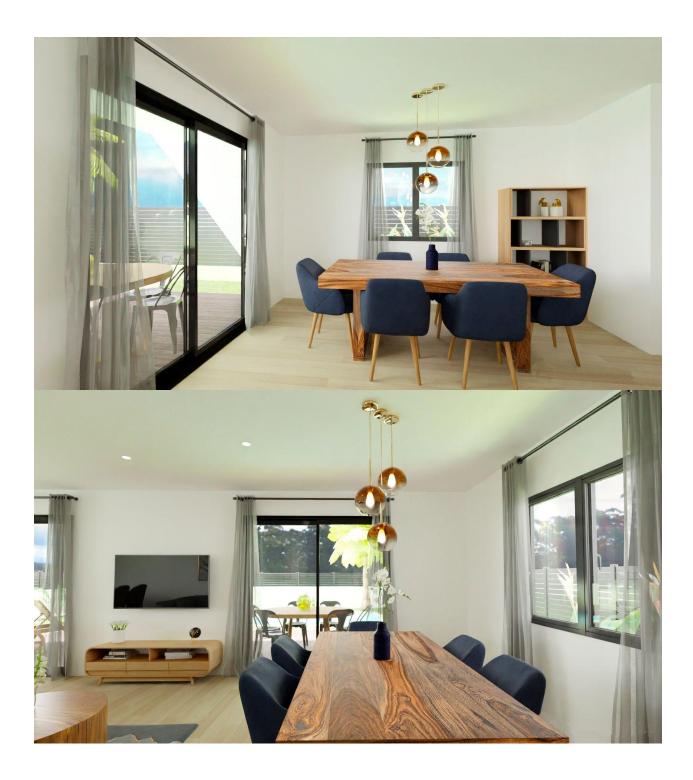

## DESCRIPTION

NEW BUILD VILLAS INLAND - LOCATED IN HONDON DE LAS NIEVES. Discover the elegance and comfort of these beautiful 108m2 detached villas, designed to offer you an exceptional lifestyle, all on the ground floor. Enjoy the privacy offered by this villa, where you can relax in your own garden, create an oasis of tranquillity, or even add a swimming pool (at an extra cost) to enjoy the warm summer days. The property is distributed in two large areas: Day area: Where we find a large living-dining room with open plan kitchen (kitchen furniture included) that connects with the large porch of modern character through its two large windows, leading to the outdoor garden area and why not... to the pool. As an extra space it has a laundry area strategically placed in the distribution of the house where it will be very easily accessible from anywhere in the house. Sleeping area: In this area there are 3 bedrooms. The master bedroom has a large dressing room and en-suite bathroom. There is also a second bathroom to serve the rest of the bedrooms and the rest of the house. Located in a quiet and residential environment, this villa allows you to enjoy the privacy and tranquillity you desire, while being within walking distance to amenities, shops, supermarkets, restaurants. It is the perfect balance between serene seclusion and the convenience of modern living. In this urbanisation in Hondón de las Nieves, every day is an opportunity to connect with the world. Hondón de las Nieves is a town in the Valencian Community, Spain. It is located in the southwest of the province of Alicante, in the region of Vinalopó Medio. The beaches and Alicante Airport are closely just 30 minutes drive away.