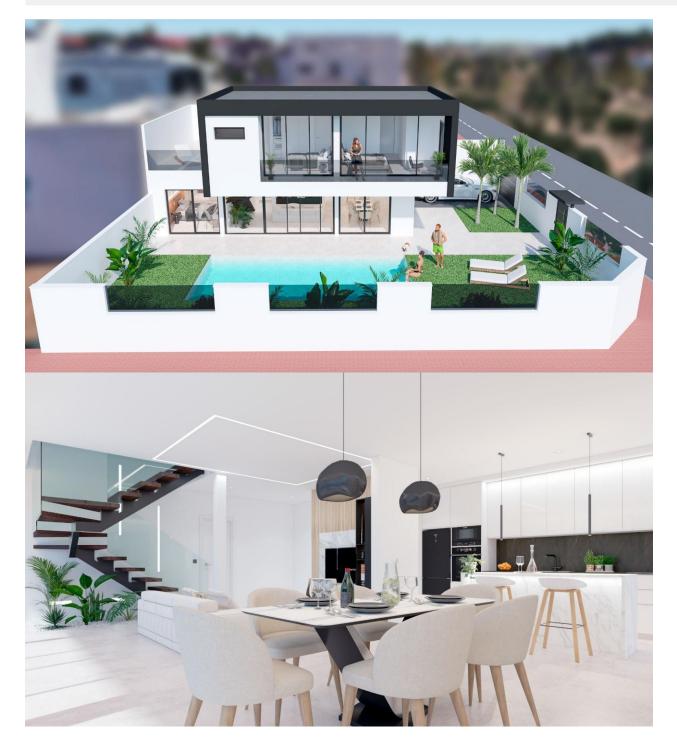

#### DESCRIPTION

NEW BUILD VILLA IN SAN PEDRO DEL PINATAR An exclusive New Build villa in San Pedro del Pinatar. Luxury villa that optimizes space to the maximum by enhancing each of the rooms. The exterior: It all begins with the garden, located next to the living room. It is divided into a porch and a yard space where a private pool welcomes you in. The porch will be the centre of your new life and will make you want to stay at home. We're talking about a space that is completely oriented and designed for relaxation and tranquility. The interior: Entering through the large window that separates the porch and the interior, we find the main room: a livingroom dining-room kitchen that perfectly takes advantage of the natural light offered by the large windows. It is an open space that combines comfort and elegance without neglecting the functionality that anyone looks for in their home. The living room connects the exterior with the interior with large, glazed spaces that allow you to always have a view of your porch. Knowing that the rest area is a vital part of any home, as we go upstairs, we find conscientiously designed rooms such as the master bedroom, which has an en suite bathroom and a dressing room. The rest of the rooms are equipped with cross ventilation and fitted closets. San Pedro del Pinatar's privileged location on the Mar Menor and Mediterranean coastline it attracts those with an interest in sailing and watersports, providing marina mooring and sailing clubs, while the beaches and natural mud baths attract those seeking safe sun, sea and sand. San Pedro del Pinatar has an established community and offers an excellent range of activities, including covered swimming pool and sports facilities, as well as a year round programme of social activities by the pleasant winter weather. The benefits of the mud baths, typical of the region, or the calm waters of the Mar Menor, have favoured the growth of Lo Pagán, which currently has all kind of amenities. In addition, it has an excellent location, just 5 minutes from the Commercial Centre Dos Mares.

#### GARDEN AND TERRACES

Fenced

• Private garden