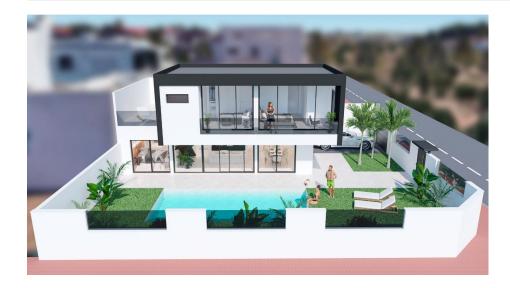

#### DESCRIPTION

NEW BUILD VILLA IN SAN PEDRO DEL PINATAR An exclusive New Build villa in San Pedro del Pinatar. Luxury villa that optimizes space to the maximum by enhancing each of the rooms. The exterior: It all begins with the garden, located next to the living room. It is divided into a porch and a yard space where a private pool welcomes you in. The porch will be the centre of your new life and will make you want to stay at home. We're talking about a space that is completely oriented and designed for relaxation and tranquility. The interior: Entering through the large window that separates the porch and the interior, we find the main room: a livingroom dining-room kitchen that perfectly takes advantage of the natural light offered by the large windows. It is an open space that combines comfort and elegance without neglecting the functionality that anyone looks for in their home. The living room connects the exterior with the interior with large, glazed spaces that allow you to always have a view of your porch. Knowing that the rest area is a vital part of any home, as we go upstairs, we find conscientiously designed rooms such as the master bedroom, which has an en suite bathroom and a dressing room. The rest of the rooms are equipped with cross ventilation and fitted closets. San Pedro del Pinatar's privileged location on the Mar Menor and Mediterranean coastline it attracts those with an interest in sailing and watersports, providing marina mooring and sailing clubs, while the beaches and natural mud baths attract those seeking safe sun, sea and sand. San Pedro del Pinatar has an established community and offers an excellent range of activities, including covered swimming pool and sports facilities, as well as a year round programme of social activities by the pleasant winter weather. The benefits of the mud baths, typical of the region, or the calm waters of the Mar Menor, have favoured the growth of Lo Pagán, which currently has all kind of amenities. In addition, it has an excellent location, just 5 minutes from the Commercial Centre Dos Mares.

#### GARDEN AND TERRACES

Fenced

• Private garden