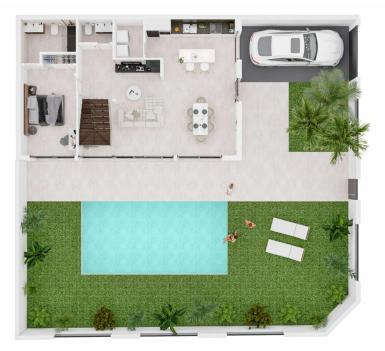

## PROPERTY GALLERY

| SUPERFICIE UTII |  |
|-----------------|--|

|                               | VIVIENDA              |
|-------------------------------|-----------------------|
| PLANTA BAJA<br>PLANTA PRIMERA |                       |
| SUPERFICIE UTIL               | 125,60 m <sup>2</sup> |

### SUPERFICIE CONSTRUIDA

|                               | VIVIENDA              |
|-------------------------------|-----------------------|
| PLANTA BAJA<br>PLANTA PRIMERA | 89,68 m²<br>66,05 m²  |
| SUPERFICIE CONSTRUIDA         | 155,73 m <sup>2</sup> |
| SUPERFICIE PISCINA            | 32,00 m <sup>2</sup>  |

PLANTA ALTA

#### SUPERFICIE UTIL

|                               | VIVIENDA              |
|-------------------------------|-----------------------|
| PLANTA BAJA<br>PLANTA PRIMERA |                       |
| SUPERFICIE UTIL               | 125,60 m <sup>2</sup> |

PLANTA BAJA

"Experience our experience - Because you deserve the best"