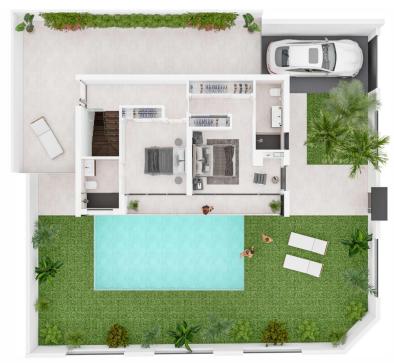

#### DESCRIPTION

NEW BUILD VILLA IN SAN PEDRO DEL PINATAR An exclusive New Build villa in San Pedro del Pinatar. Luxury villa that optimizes space to the maximum by enhancing each of the rooms. The exterior: It all begins with the garden, located next to the living room. It is divided into a porch and a yard space where a private pool welcomes you in. The porch will be the centre of your new life and will make you want to stay at home. We're talking about a space that is completely oriented and designed for relaxation and tranquility. The interior: Entering through the large window that separates the porch and the interior, we find the main room: a livingroom dining-room kitchen that perfectly takes advantage of the natural light offered by the large windows. It is an open space that combines comfort and elegance without neglecting the functionality that anyone looks for in their home. The living room connects the exterior with the interior with large, glazed spaces that allow you to always have a view of your porch. Knowing that the rest area is a vital part of any home, as we go upstairs, we find conscientiously designed rooms such as the master bedroom, which has an en suite bathroom and a dressing room. The rest of the rooms are equipped with cross ventilation and fitted closets. San Pedro del Pinatar's privileged location on the Mar Menor and Mediterranean coastline it attracts those with an interest in sailing and watersports, providing marina mooring and sailing clubs, while the beaches and natural mud baths attract those seeking safe sun, sea and sand. San Pedro del Pinatar has an established community and offers an excellent range of activities, including covered swimming pool and sports facilities, as well as a year round programme of social activities by the pleasant winter weather. The benefits of the mud baths, typical of the region, or the calm waters of the Mar Menor, have favoured the growth of Lo Pagán, which currently has all kind of amenities. In addition, it has an excellent location, just 5 minutes from the Commercial Centre Dos Mares.

#### GARDEN AND TERRACES

Fenced

• Private garden