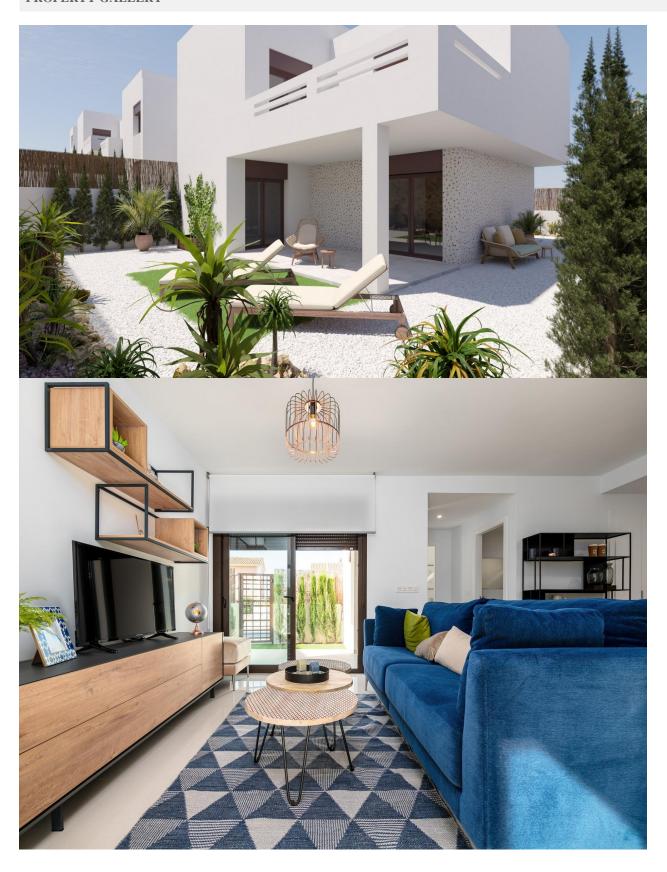

## **DESCRIPTION**

NEW BUILD RESIDENTIAL IN LA FINCA GOLF New Build residential complex of bungalow apartments and townhouses in La Finca golf. Modern townhouses with 3 bedrooms, 2 bathrooms, open plan kitchen with living room, 2 terraces partially covered on the ground floor with a landscaped garden. On the ground floor there are 2 bedrooms and the general bathroom, kitchen, living/dining area with direct access to spacious terraces. On top floor it is placed the master bedroom with an ensuite bathroom and a large solarium. Its south orientation provides natural lighting at any time of the year and natural heating from dawn to sunset, which reduces energy consumption. The opened concept properties with windows and sliding doors that allows cross ventilation and lets the light in. The properties are situated so, that the light can enter everywhere, but at the same time it offers some fresh and cozy corners. New development takes place on an incredible plot where homes have been implemented with a careful design and large spaces to achieve maximum comfort. Its design focuses on the comfort and well-being of its residents and combines contemporary style and Mediterranean character, inheriting traditional morphology with the use of stones on the façade and canopies. Kitchens will be delivered fully furnished with a current design of high-capacity high and low furniture. The base units are in white matte lacquered laminate and the upper units in melamine wood with texture on the columns. Semi-hidden handle profile with gola\* system. Countertop in work area and peninsula Quarz Compac Blanco Luna or similar. Armoured main door with white lacquered finish on the interior leaf and brown texture on the exterior. Optical peephole and security lock. White lacquered interior doors, with a three-strip front and rectangular stainless

steel handlers. Built-in wardrobes with white sliding doors. Windows and sliding doors in brown aluminium carpentry with a textured finish. Tilt-and-turn windows in bathrooms, with frosted effect glass and manual blinds. Electric and motorized blinds, finished in brown textured aluminium. All blinds are connected to the home automation system and are synchronized to close and open, and can be operated from the App. Special double glazing with solar control and low emissivity, to make the most of natural light and save on energy costs. Optimal aesthetic appearance, exceptional colour and minimal reflection. Energy certification class A Properties offers a high level of energy certification. This is possible thanks to the thermal insulation of roofs and walls, the aluminium joinery with double glazing, and the installation of 5 solar panels by block The homes are equipped with electrical and telecommunications outlets required by the Low Voltage Electrotechnical Regulations. Intercom for communication between the home and the main entrance. We include an advanced home automation system to control the motorized blinds and three light points. Legrand Valena Next series mechanisms that can be connected to the home automation system. Air-conditioning pre-installation: central or split depending of the model. Fully fitted alarm system with one sensor by room, touch panel and siren. New development is located at La Finca Golf. It is placed next to the first line of golf facing the 11th fairway at La Finca Golf course, one of the most emblematic complexes in the southeast of Spain and a common refuge for golf lovers. Located just 4 minutes from Algorfa, in Costa Blanca South, this complex with indoor parking, community pool and garden areas is the perfect place for those who want to enjoy the Mediterranean lifestyle: proximity to the beach, golf and mountains, surrounded by tranquillity, but with access to all types of services and leisure areas. Few minutes away from the most beautiful beaches of the southern Costa Blanca and places of exceptional beauty such as the Laguna Rosa de Torrevieja or the Dunes of Guardamar del Segura. Its proximity and easy access to the AP-7 highway and main national roads connect complex with numerous towns on the Costa Blanca such as Orihuela, Cartagena, Elche, Murcia and Alicante. The airports of Alicante and Murcia are less than 30 minutes driving with connections to the main European capitals.

## **VIEWS**

GARDEN AND TERRACES

• Panoramic views

• Private garden