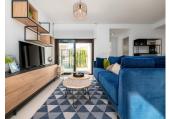

## **DESCRIPTION**

NEW BUILD RESIDENTIAL IN LA FINCA GOLF New Build residential complex of bungalow apartments and townhouses in La Finca golf. Modern townhouses with 3 bedrooms, 2 bathrooms, open plan kitchen with living room, 2 terraces partially covered on the ground floor with a landscaped garden. On the ground floor there are 2 bedrooms and the general bathroom, kitchen, living/dining area with direct access to spacious terraces. On top floor it is placed the master bedroom with an ensuite bathroom and a large solarium. Its south orientation provides natural lighting at any time of the year and natural heating from dawn to sunset, which reduces energy consumption. The opened concept properties with windows and sliding doors that allows cross ventilation and lets the light in. The properties are situated so, that the light can enter everywhere, but at the same time it offers some fresh and cozy corners. New development takes place on an incredible plot where homes have been implemented with a careful design and large spaces to achieve maximum comfort. Its design focuses on the comfort and well-being of its residents and combines contemporary style and Mediterranean character, inheriting traditional morphology with the use of stones on the façade and canopies. Kitchens will be delivered fully furnished with a current design of high-capacity high and low furniture. The base units are in white matte lacquered laminate and the upper units in melamine wood with texture on the columns. Semi-hidden handle profile with gola\* system. Countertop in work area and peninsula Quarz Compac Blanco Luna or similar. Armoured main door with white lacquered finish on the interior leaf and brown texture on the exterior. Optical peephole and security lock. White lacquered interior doors, with a three-strip front and rectangular stainless