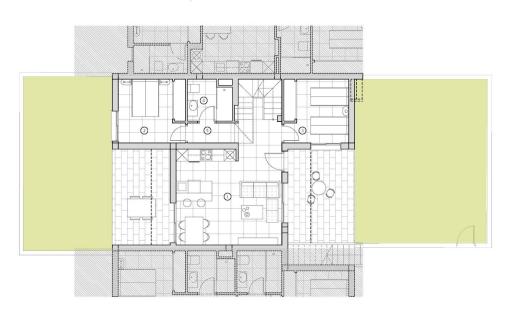

## First floor

1227-1232-1237-1242

All measures are expressed in M2.

| Built    | 90,15 |
|----------|-------|
| Terraces | 31,30 |

| 1 | Kitchen - Living | 26,70 |
|---|------------------|-------|
| 2 | Bedroom 1        | 10,80 |
| 3 | Bedroom 2        | 10,40 |
| 4 | Bathroom 1       | 4,50  |
| 5 | Hall             | 3,50  |
|   |                  |       |

| scale | 1:75 |
|-------|------|
|       | A3   |

All measures are expressed in M2.

| Built    | 90,15 |
|----------|-------|
| Terraces | 31,30 |
|          |       |

| 1 | Bedroom 3  | 12,30 |
|---|------------|-------|
| 2 | Bathroom 2 | 4,50  |
| 3 | Solarium   | 38.00 |