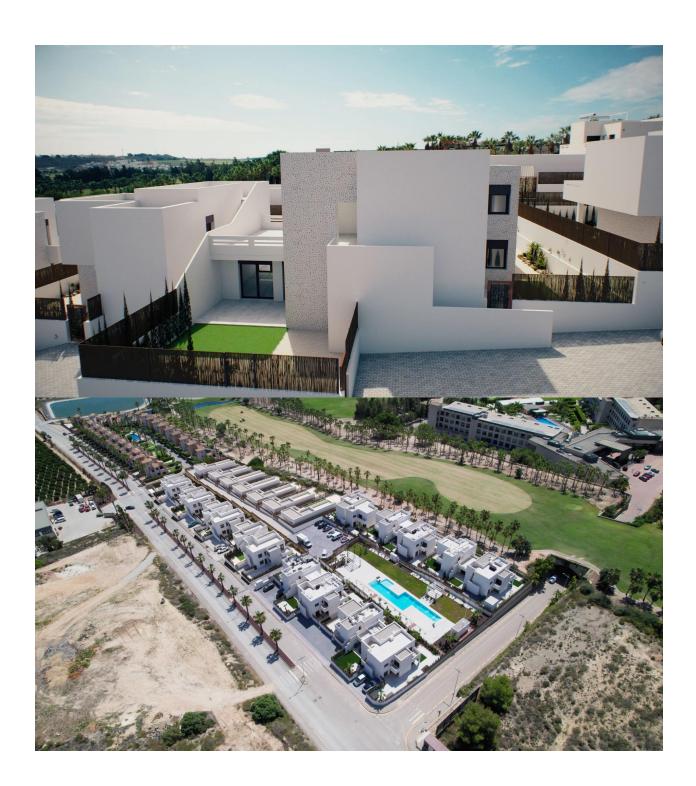

## **DESCRIPTION**

NEW BUILD RESIDENTIAL IN LA FINCA GOLF New Build residential complex of bungalow apartments and townhouses in La Finca golf. Modern townhouses with 3 bedrooms, 2 bathrooms, open plan kitchen with living room, 2 terraces partially covered on the ground floor with a landscaped garden. On the ground floor there are 2 bedrooms and the general bathroom, kitchen, living/dining area with direct access to spacious terraces. On top floor it is placed the master bedroom with an ensuite bathroom and a large solarium. Its south orientation provides natural lighting at any time of the year and natural heating from dawn to sunset, which reduces energy consumption. The opened concept properties with windows and sliding doors that allows cross ventilation and lets the light in. The properties are situated so, that the light can enter everywhere, but at the same time it offers some fresh and cozy corners. New development takes place on an incredible plot where homes have been implemented with a careful design and large spaces to achieve maximum comfort. Its design focuses on the comfort and well-being of its residents and combines contemporary style and Mediterranean character, inheriting traditional morphology with the use of stones on the façade and canopies. Kitchens will be delivered fully furnished with a current design of high-capacity high and low furniture. The base units are in white matte lacquered laminate and the upper units in melamine wood with texture on the columns. Semi-hidden handle profile with gola\* system. Countertop in work area and peninsula Quarz Compac Blanco Luna or similar. Armoured main door with white lacquered finish on the interior leaf and brown texture on the exterior. Optical peephole and security lock. White lacquered interior doors, with a three-strip front and rectangular stainless

steel handlers. Built-in wardrobes with white sliding doors. Windows and sliding doors in brown aluminium carpentry with a textured finish. Tilt-and-turn windows in bathrooms, with frosted effect glass and manual blinds. Electric and motorized blinds, finished in brown textured aluminium. All blinds are connected to the home automation system and are synchronized to close and open, and can be operated from the App. Special double glazing with solar control and low emissivity, to make the most of natural light and save on energy costs. Optimal aesthetic appearance, exceptional colour and minimal reflection. Energy certification class A Properties offers a high level of energy certification. This is possible thanks to the thermal insulation of roofs and walls, the aluminium joinery with double glazing, and the installation of 5 solar panels by block The homes are equipped with electrical and telecommunications outlets required by the Low Voltage Electrotechnical Regulations. Intercom for communication between the home and the main entrance. We include an advanced home automation system to control the motorized blinds and three light points. Legrand Valena Next series mechanisms that can be connected to the home automation system. Air-conditioning pre-installation: central or split depending of the model. Fully fitted alarm system with one sensor by room, touch panel and siren. New development is located at La Finca Golf. It is placed next to the first line of golf facing the 11th fairway at La Finca Golf course, one of the most emblematic complexes in the southeast of Spain and a common refuge for golf lovers. Located just 4 minutes from Algorfa, in Costa Blanca South, this complex with indoor parking, community pool and garden areas is the perfect place for those who want to enjoy the Mediterranean lifestyle: proximity to the beach, golf and mountains, surrounded by tranquillity, but with access to all types of services and leisure areas. Few minutes away from the most beautiful beaches of the southern Costa Blanca and places of exceptional beauty such as the Laguna Rosa de Torrevieja or the Dunes of Guardamar del Segura. Its proximity and easy access to the AP-7 highway and main national roads connect complex with numerous towns on the Costa Blanca such as Orihuela, Cartagena, Elche, Murcia and Alicante. The airports of Alicante and Murcia are less than 30 minutes driving with connections to the main European capitals.