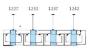

## First floor

1227-1232-1237-1242

All measures are expressed in M2.

| Built    | 90,15 |
|----------|-------|
| Terraces | 31,30 |

| 1 | Kitchen - Living | 26,70 |
|---|------------------|-------|
| 2 | Bedroom 1        | 10,80 |
| 3 | Bedroom 2        | 10,40 |
| 4 | Bathroom 1       | 4,50  |
| 5 | Hall             | 3,50  |
|   |                  |       |

| scale | 1:75 |
|-------|------|
|       | A3   |

All measures are expressed in M2.

| Built    | 90,15 |
|----------|-------|
| Terraces | 31,30 |
|          |       |

| 1 | Bedroom 3  | 12,30 |
|---|------------|-------|
| 2 | Bathroom 2 | 4,50  |
| 3 | Solarium   | 38.00 |