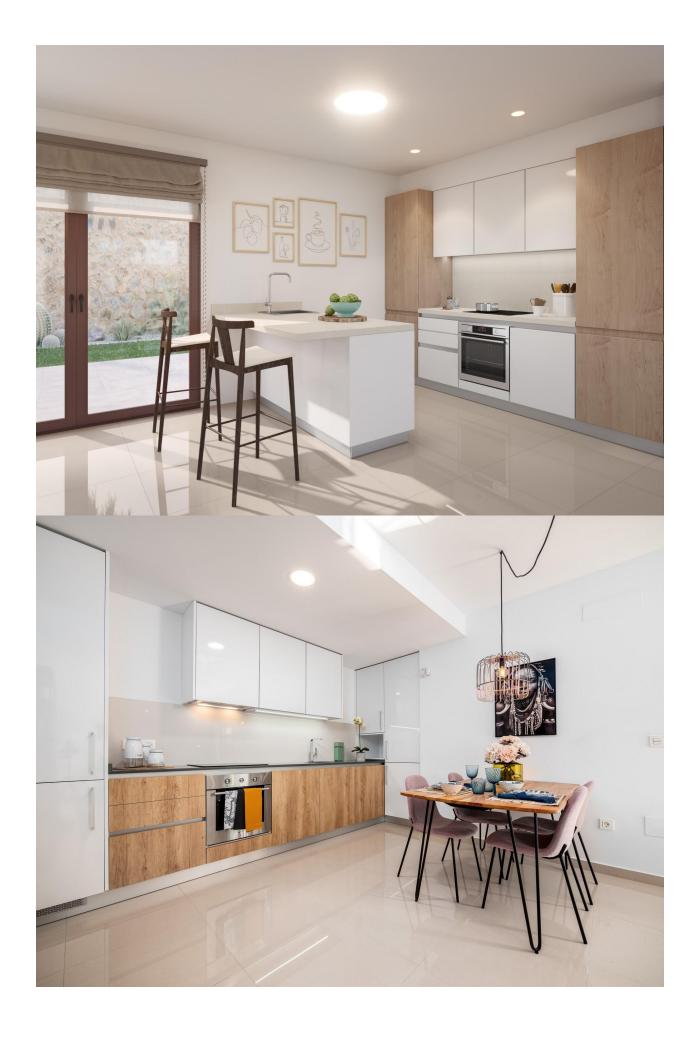

## **DESCRIPTION**

NEW BUILD RESIDENTIAL IN LA FINCA GOLF New Build residential complex of bungalow apartments and townhouses in La Finca golf. Modern townhouses with 3 bedrooms, 2 bathrooms, open plan kitchen with living room, 2 terraces partially covered on the ground floor with a landscaped garden. On the ground floor there are 2 bedrooms and the general bathroom, kitchen, living/dining area with direct access to spacious terraces. On top floor it is placed the master bedroom with an ensuite bathroom and a large solarium. Its south orientation provides natural lighting at any time of the year and natural heating from dawn to sunset, which reduces energy consumption. The opened concept properties with windows and sliding doors that allows cross ventilation and lets the light in. The properties are situated so, that the light can enter everywhere, but at the same time it offers some fresh and cozy corners. New development takes place on an incredible plot where homes have been implemented with a careful design and large spaces to achieve maximum comfort. Its design focuses on the comfort and well-being of its residents and combines contemporary style and Mediterranean character, inheriting traditional morphology with the use of stones on the façade and canopies. Kitchens will be delivered fully furnished with a current design of high-capacity high and low furniture. The base units are in white matte lacquered laminate and the upper units in melamine wood with texture on the columns. Semi-hidden handle profile with gola\* system. Countertop in work area and peninsula Quarz Compac Blanco Luna or similar. Armoured main door with white lacquered finish on the interior leaf and brown texture on the exterior. Optical peephole and security lock. White lacquered interior doors, with a three-strip front and rectangular stainless