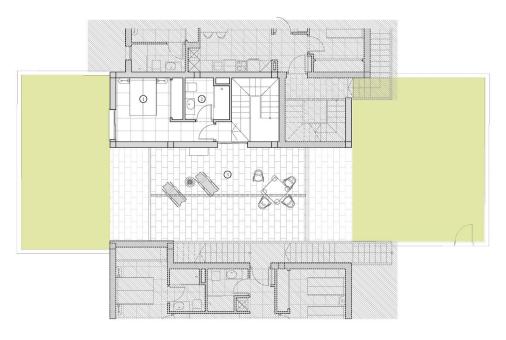

## **DESCRIPTION**

NEW BUILD RESIDENTIAL IN LA FINCA GOLF New Build residential complex of bungalow apartments and townhouses in La Finca golf. Modern townhouses with 3 bedrooms, 2 bathrooms, open plan kitchen with living room, 2 terraces partially covered on the ground floor with a landscaped garden. On the ground floor there are 2 bedrooms and the general bathroom, kitchen, living/dining area with direct access to spacious terraces. On top floor it is placed the master bedroom with an ensuite bathroom and a large solarium. Its south orientation provides natural lighting at any time of the year and natural heating from dawn to sunset, which reduces energy consumption. The opened concept properties with windows and sliding doors that allows cross ventilation and lets the light in. The properties are situated so, that the light can enter everywhere, but at the same time it offers some fresh and cozy corners. New development takes place on an incredible plot where homes have been implemented with a careful design and large spaces to achieve maximum comfort. Its design focuses on the comfort and well-being of its residents and combines contemporary style and Mediterranean character, inheriting traditional morphology with the use of stones on the façade and canopies. Kitchens will be delivered fully furnished with a current design of high-capacity high and low furniture. The base units are in white matte lacquered laminate and the upper units in melamine wood with texture on the columns. Semi-hidden handle profile with gola\* system. Countertop in work area and peninsula Quarz Compac Blanco Luna or similar. Armoured main door with white lacquered finish on the interior leaf and brown texture on the exterior. Optical peephole and security lock. White lacquered interior doors, with a three-strip front and rectangular stainless