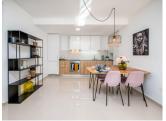

## **DESCRIPTION**

NEW BUILD RESIDENTIAL IN LA FINCA GOLF New Build residential complex of bungalow apartments and townhouses in La Finca golf. Modern townhouses with 3 bedrooms, 2 bathrooms, open plan kitchen with living room, 2 terraces partially covered on the ground floor with a landscaped garden. On the ground floor there are 2 bedrooms and the general bathroom, kitchen, living/dining area with direct access to spacious terraces. On top floor it is placed the master bedroom with an ensuite bathroom and a large solarium. Its south orientation provides natural lighting at any time of the year and natural heating from dawn to sunset, which reduces energy consumption. The opened concept properties with windows and sliding doors that allows cross ventilation and lets the light in. The properties are situated so, that the light can enter everywhere, but at the same time it offers some fresh and cozy corners. New development takes place on an incredible plot where homes have been implemented with a careful design and large spaces to achieve maximum comfort. Its design focuses on the comfort and well-being of its residents and combines contemporary style and Mediterranean character, inheriting traditional morphology with the use of stones on the façade and canopies. Kitchens will be delivered fully furnished with a current design of high-capacity high and low furniture. The base units are in white matte lacquered laminate and the upper units in melamine wood with texture on the columns. Semi-hidden handle profile with gola\* system. Countertop in work area and peninsula Quarz Compac Blanco Luna or similar. Armoured main door with white lacquered finish on the interior leaf and brown texture on the exterior. Optical peephole and security lock. White lacquered interior doors, with a three-strip front and rectangular stainless