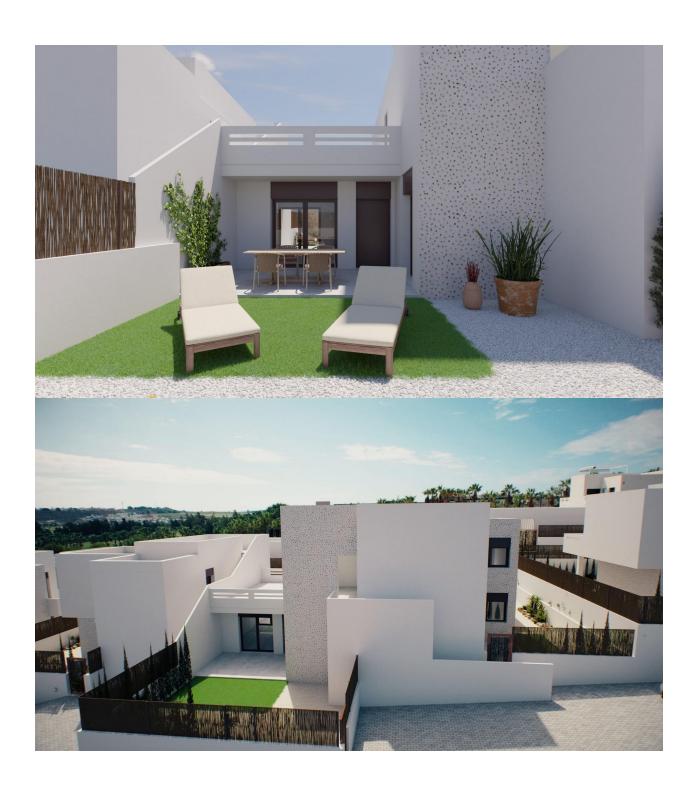

### **DESCRIPTION**

NEW BUILD RESIDENTIAL IN LA FINCA GOLF New Build residential complex of bungalow apartments and townhouses in La Finca golf. Modern bungalows has 2 bedrooms, 2 bathrooms, open plan kitchen integrated with the living area connecting the bedrooms, bathrooms and terrace. Ground floor bungalows has terraces and gardens, top floor bungalows has terraces and solarium's on the upper floor. Its south orientation provides natural lighting at any time of the year and natural heating from dawn to sunset, which reduces energy consumption. The opened concept properties with windows and sliding doors that allows cross ventilation and lets the light in. The properties are situated so, that the light can enter everywhere, but at the same time it offers some fresh and cozy corners. New development takes place on an incredible plot where homes have been implemented with a careful design and large spaces to achieve maximum comfort. Its design focuses on the comfort and well-being of its residents and combines contemporary style and Mediterranean character, inheriting traditional morphology with the use of stones on the façade and canopies. Kitchens will be delivered fully furnished with a current design of high-capacity high and low furniture. The base units are in white matte lacquered laminate and the upper units in melamine wood with texture on the columns. Semi-hidden handle profile with gola\* system. Countertop in work area and peninsula Quarz Compac Blanco Luna or similar. Armoured main door with white lacquered finish on the interior leaf and brown texture on the exterior. Optical peephole and security lock. White lacquered interior doors, with a three-strip front and rectangular stainless steel handlers. Built-in wardrobes with white sliding doors. Windows and sliding doors in brown aluminium

## KITCHEN GARDEN AND TERRACES

• Open kitchen

• Equipped kitchen

• Granite countertop

- Covered terrace
  - Open terrace
  - Exterior lights
  - Fenced
  - Stone walls
  - Private garden
  - Communal Garden