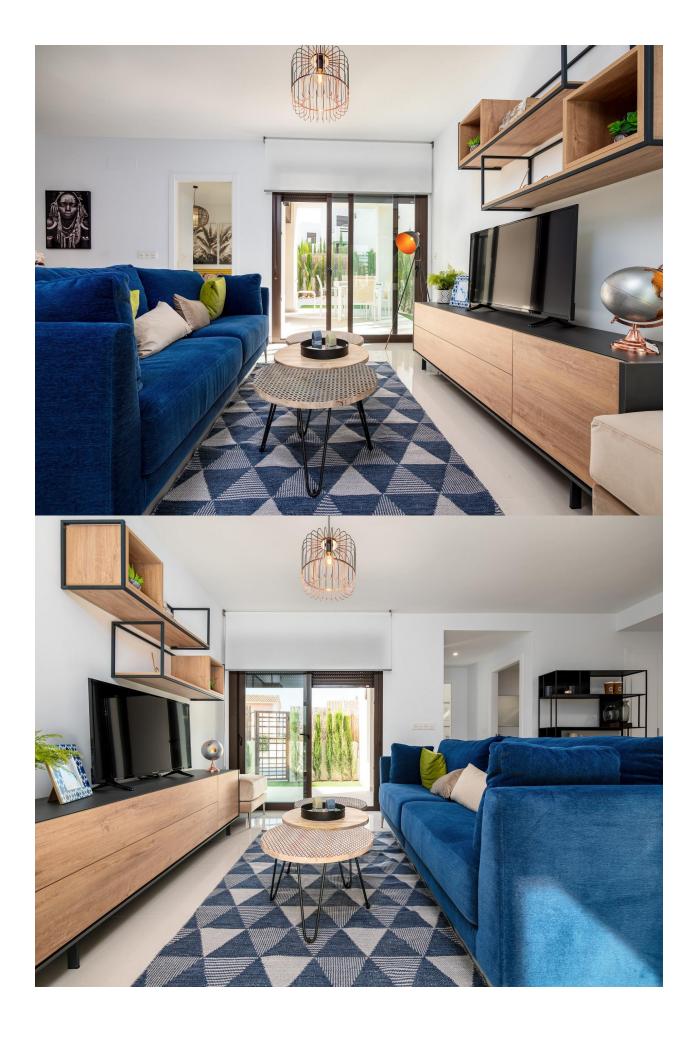

### **DESCRIPTION**

NEW BUILD RESIDENTIAL IN LA FINCA GOLF New Build residential complex of bungalow apartments and townhouses in La Finca golf. Modern bungalows has 2 bedrooms, 2 bathrooms, open plan kitchen integrated with the living area connecting the bedrooms, bathrooms and terrace. Ground floor bungalows has terraces and gardens, top floor bungalows has terraces and solarium's on the upper floor. Its south orientation provides natural lighting at any time of the year and natural heating from dawn to sunset, which reduces energy consumption. The opened concept properties with windows and sliding doors that allows cross ventilation and lets the light in. The properties are situated so, that the light can enter everywhere, but at the same time it offers some fresh and cozy corners. New development takes place on an incredible plot where homes have been implemented with a careful design and large spaces to achieve maximum comfort. Its design focuses on the comfort and well-being of its residents and combines contemporary style and Mediterranean character, inheriting traditional morphology with the use of stones on the façade and canopies. Kitchens will be delivered fully furnished with a current design of high-capacity high and low furniture. The base units are in white matte lacquered laminate and the upper units in melamine wood with texture on the columns. Semi-hidden handle profile with gola\* system. Countertop in work area and peninsula Quarz Compac Blanco Luna or similar. Armoured main door with white lacquered finish on the interior leaf and brown texture on the exterior. Optical peephole and security lock. White lacquered interior doors, with a three-strip front and rectangular stainless steel handlers. Built-in wardrobes with white sliding doors. Windows and sliding doors in brown aluminium

## KITCHEN GARDEN AND TERRACES

• Open kitchen

• Equipped kitchen

• Granite countertop

- Covered terrace
  - Open terrace
  - Exterior lights
  - Fenced
  - Stone walls
  - Private garden
  - Communal Garden