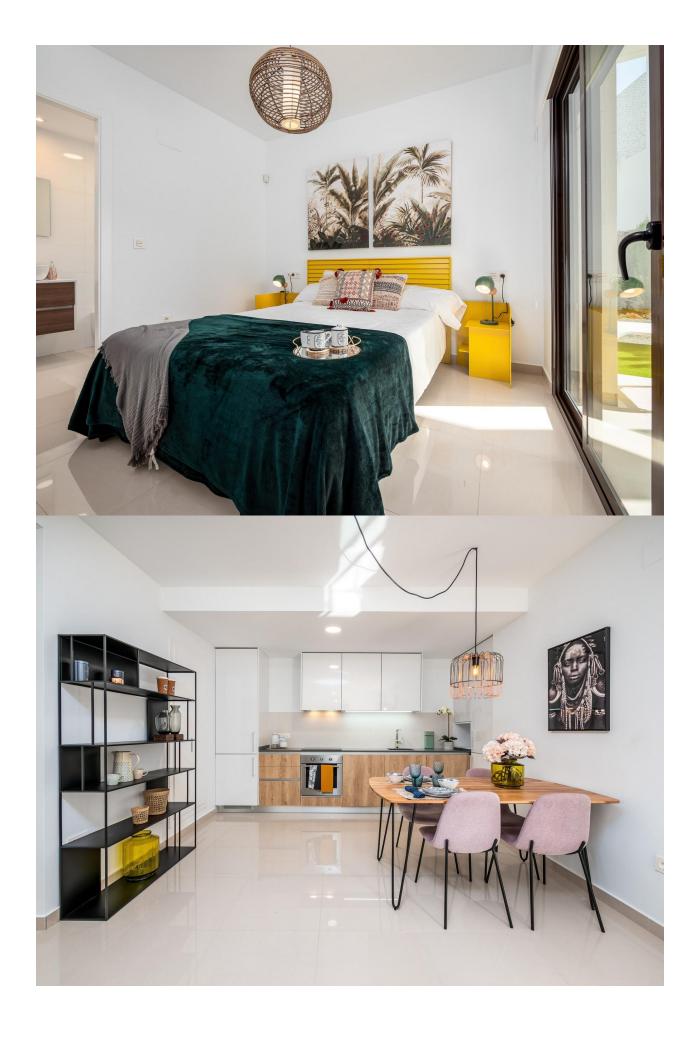

### **DESCRIPTION**

NEW BUILD RESIDENTIAL IN LA FINCA GOLF New Build residential complex of bungalow apartments and townhouses in La Finca golf. Modern bungalows has 2 bedrooms, 2 bathrooms, open plan kitchen integrated with the living area connecting the bedrooms, bathrooms and terrace. Ground floor bungalows has terraces and gardens, top floor bungalows has terraces and solarium's on the upper floor. Its south orientation provides natural lighting at any time of the year and natural heating from dawn to sunset, which reduces energy consumption. The opened concept properties with windows and sliding doors that allows cross ventilation and lets the light in. The properties are situated so, that the light can enter everywhere, but at the same time it offers some fresh and cozy corners. New development takes place on an incredible plot where homes have been implemented with a careful design and large spaces to achieve maximum comfort. Its design focuses on the comfort and well-being of its residents and combines contemporary style and Mediterranean character, inheriting traditional morphology with the use of stones on the façade and canopies. Kitchens will be delivered fully furnished with a current design of high-capacity high and low furniture. The base units are in white matte lacquered laminate and the upper units in melamine wood with texture on the columns. Semi-hidden handle profile with gola\* system. Countertop in work area and peninsula Quarz Compac Blanco Luna or similar. Armoured main door with white lacquered finish on the interior leaf and brown texture on the exterior. Optical peephole and security lock. White lacquered interior doors, with a three-strip front and rectangular stainless steel handlers. Built-in wardrobes with white sliding doors. Windows and sliding doors in brown aluminium

## KITCHEN GARDEN AND TERRACES

• Open kitchen

• Equipped kitchen

• Granite countertop

- Covered terrace
  - Open terrace
  - Exterior lights
  - Fenced
  - Stone walls
  - Private garden
  - Communal Garden

### **EXTRA**

- Built in wardrobes
- Reinforced door
- Double glazed windows