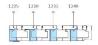

### **Ground** floor 1225 - 1230 - 1235 - 1240

**=** 2 **=** 2

| Built    | 69,40 |  |  |
|----------|-------|--|--|
| Terraces | 14.70 |  |  |

| 1 | Kitchen - Living | 26,60 |  |
|---|------------------|-------|--|
| 2 | Bedroom 1        | 10,50 |  |
| 3 | Bedroom 2        | 12,80 |  |
| 4 | Bathroom 1       | 3,90  |  |
| 5 | Bathroom 2       | 4,60  |  |
| 6 | Hall             | 3,50  |  |