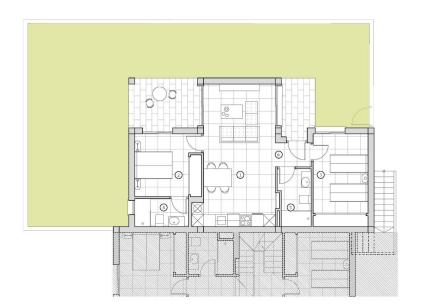

### **DESCRIPTION**

NEW BUILD RESIDENTIAL IN LA FINCA GOLF New Build residential complex of bungalow apartments and townhouses in La Finca golf. Modern bungalows has 2 bedrooms, 2 bathrooms, open plan kitchen integrated with the living area connecting the bedrooms, bathrooms and terrace. Ground floor bungalows has terraces and gardens, top floor bungalows has terraces and solarium's on the upper floor. Its south orientation provides natural lighting at any time of the year and natural heating from dawn to sunset, which reduces energy consumption. The opened concept properties with windows and sliding doors that allows cross ventilation and lets the light in. The properties are situated so, that the light can enter everywhere, but at the same time it offers some fresh and cozy corners. New development takes place on an incredible plot where homes have been implemented with a careful design and large spaces to achieve maximum comfort. Its design focuses on the comfort and well-being of its residents and combines contemporary style and Mediterranean character, inheriting traditional morphology with the use of stones on the façade and canopies. Kitchens will be delivered fully furnished with a current design of high-capacity high and low furniture. The base units are in white matte lacquered laminate and the upper units in melamine wood with texture on the columns. Semi-hidden handle profile with gola\* system. Countertop in work area and peninsula Quarz Compac Blanco Luna or similar. Armoured main door with white lacquered finish on the interior leaf and brown texture on the exterior. Optical peephole and security lock. White lacquered interior doors, with a three-strip front and rectangular stainless steel handlers. Built-in wardrobes with white sliding doors. Windows and sliding doors in brown aluminium

carpentry with a textured finish. Tilt-and-turn windows in bathrooms, with frosted effect glass and manual blinds. Electric and motorized blinds, finished in brown textured aluminium. All blinds are connected to the home automation system and are synchronized to close and open, and can be operated from the App. Special double glazing with solar control and low emissivity, to make the most of natural light and save on energy costs. Optimal aesthetic appearance, exceptional colour and minimal reflection. Energy certification class A Properties offers a high level of energy certification. This is possible thanks to the thermal insulation of roofs and walls, the aluminium joinery with double glazing, and the installation of 5 solar panels by block The homes are equipped with electrical and telecommunications outlets required by the Low Voltage Electrotechnical Regulations. Intercom for communication between the home and the main entrance. We include an advanced home automation system to control the motorized blinds and three light points. Legrand Valena Next series mechanisms that can be connected to the home automation system. Air-conditioning pre-installation: central or split depending of the model. Fully fitted alarm system with one sensor by room, touch panel and siren. New development is located at La Finca Golf. It is placed next to the first line of golf facing the 11th fairway at La Finca Golf course, one of the most emblematic complexes in the southeast of Spain and a common refuge for golf lovers. Located just 4 minutes from Algorfa, in Costa Blanca South, this complex with indoor parking, community pool and garden areas is the perfect place for those who want to enjoy the Mediterranean lifestyle: proximity to the beach, golf and mountains, surrounded by tranquillity, but with access to all types of services and leisure areas. Few minutes away from the most beautiful beaches of the southern Costa Blanca and places of exceptional beauty such as the Laguna Rosa de Torrevieja or the Dunes of Guardamar del Segura. Its proximity and easy access to the AP-7 highway and main national roads connect complex with numerous towns on the Costa Blanca such as Orihuela, Cartagena, Elche, Murcia and Alicante. The airports of Alicante and Murcia are less than 30 minutes driving with connections to the main European capitals.