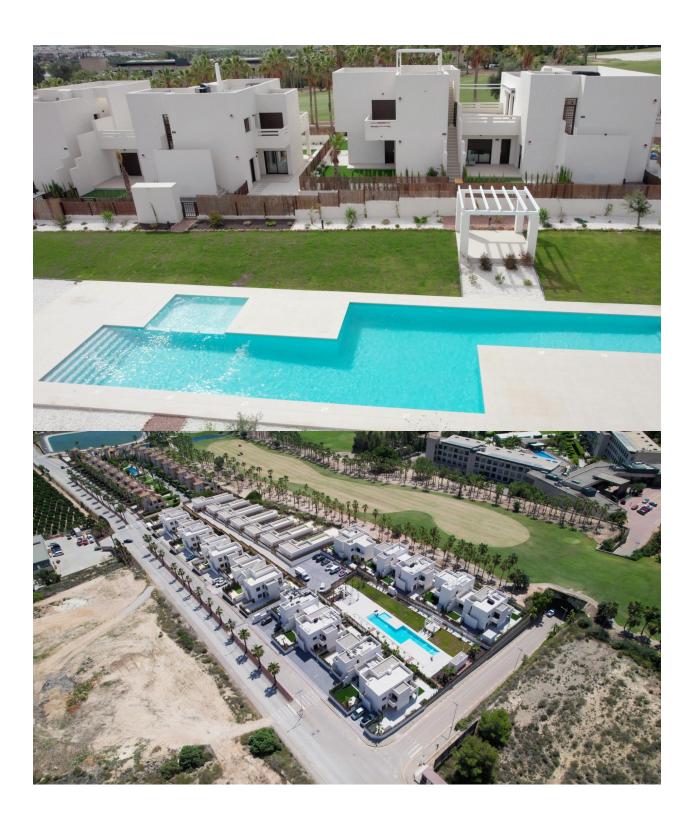

### **DESCRIPTION**

NEW BUILD RESIDENTIAL IN LA FINCA GOLF New Build residential complex of bungalow apartments and townhouses in La Finca golf. Modern bungalows has 2 bedrooms, 2 bathrooms, open plan kitchen integrated with the living area connecting the bedrooms, bathrooms and terrace. Ground floor bungalows has terraces and gardens, top floor bungalows has terraces and solarium's on the upper floor. Its south orientation provides natural lighting at any time of the year and natural heating from dawn to sunset, which reduces energy consumption. The opened concept properties with windows and sliding doors that allows cross ventilation and lets the light in. The properties are situated so, that the light can enter everywhere, but at the same time it offers some fresh and cozy corners. New development takes place on an incredible plot where homes have been implemented with a careful design and large spaces to achieve maximum comfort. Its design focuses on the comfort and well-being of its residents and combines contemporary style and Mediterranean character, inheriting traditional morphology with the use of stones on the façade and canopies. Kitchens will be delivered fully furnished with a current design of high-capacity high and low furniture. The base units are in white matte lacquered laminate and the upper units in melamine wood with texture on the columns. Semi-hidden handle profile with gola\* system. Countertop in work area and peninsula Quarz Compac Blanco Luna or similar. Armoured main door with white lacquered finish on the interior leaf and brown texture on the exterior. Optical peephole and security lock. White lacquered interior doors, with a three-strip front and rectangular stainless steel handlers. Built-in wardrobes with white sliding doors. Windows and sliding doors in brown aluminium

carpentry with a textured finish. Tilt-and-turn windows in bathrooms, with frosted effect glass and manual blinds. Electric and motorized blinds, finished in brown textured aluminium. All blinds are connected to the home automation system and are synchronized to close and open, and can be operated from the App. Special double glazing with solar control and low emissivity, to make the most of natural light and save on energy costs. Optimal aesthetic appearance, exceptional colour and minimal reflection. Energy certification class A Properties offers a high level of energy certification. This is possible thanks to the thermal insulation of roofs and walls, the aluminium joinery with double glazing, and the installation of 5 solar panels by block The homes are equipped with electrical and telecommunications outlets required by the Low Voltage Electrotechnical Regulations. Intercom for communication between the home and the main entrance. We include an advanced home automation system to control the motorized blinds and three light points. Legrand Valena Next series mechanisms that can be connected to the home automation system. Air-conditioning pre-installation: central or split depending of the model. Fully fitted alarm system with one sensor by room, touch panel and siren. New development is located at La Finca Golf. It is placed next to the first line of golf facing the 11th fairway at La Finca Golf course, one of the most emblematic complexes in the southeast of Spain and a common refuge for golf lovers. Located just 4 minutes from Algorfa, in Costa Blanca South, this complex with indoor parking, community pool and garden areas is the perfect place for those who want to enjoy the Mediterranean lifestyle: proximity to the beach, golf and mountains, surrounded by tranquillity, but with access to all types of services and leisure areas. Few minutes away from the most beautiful beaches of the southern Costa Blanca and places of exceptional beauty such as the Laguna Rosa de Torrevieja or the Dunes of Guardamar del Segura. Its proximity and easy access to the AP-7 highway and main national roads connect complex with numerous towns on the Costa Blanca such as Orihuela, Cartagena, Elche, Murcia and Alicante. The airports of Alicante and Murcia are less than 30 minutes driving with connections to the main European capitals.