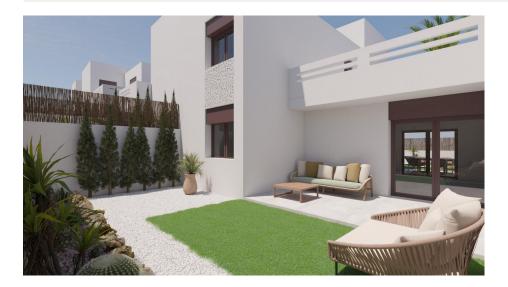

### **DESCRIPTION**

NEW BUILD RESIDENTIAL IN LA FINCA GOLF New Build residential complex of bungalow apartments and townhouses in La Finca golf. Modern bungalows has 2 bedrooms, 2 bathrooms, open plan kitchen integrated with the living area connecting the bedrooms, bathrooms and terrace. Ground floor bungalows has terraces and gardens, top floor bungalows has terraces and solarium's on the upper floor. Its south orientation provides natural lighting at any time of the year and natural heating from dawn to sunset, which reduces energy consumption. The opened concept properties with windows and sliding doors that allows cross ventilation and lets the light in. The properties are situated so, that the light can enter everywhere, but at the same time it offers some fresh and cozy corners. New development takes place on an incredible plot where homes have been implemented with a careful design and large spaces to achieve maximum comfort. Its design focuses on the comfort and well-being of its residents and combines contemporary style and Mediterranean character, inheriting traditional morphology with the use of stones on the façade and canopies. Kitchens will be delivered fully furnished with a current design of high-capacity high and low furniture. The base units are in white matte lacquered laminate and the upper units in melamine wood with texture on the columns. Semi-hidden handle profile with gola\* system. Countertop in work area and peninsula Quarz Compac Blanco Luna or similar. Armoured main door with white lacquered finish on the interior leaf and brown texture on the exterior. Optical peephole and security lock. White lacquered interior doors, with a three-strip front and rectangular stainless steel handlers. Built-in wardrobes with white sliding doors. Windows and sliding doors in brown aluminium

## KITCHEN GARDEN AND TERRACES

• Open kitchen

• Equipped kitchen

• Granite countertop

- Covered terrace
  - Open terrace
  - Exterior lights
  - Fenced
  - Stone walls
  - Private garden
  - Communal Garden