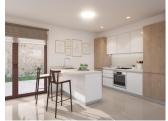

### **DESCRIPTION**

NEW BUILD RESIDENTIAL IN LA FINCA GOLF New Build residential complex of bungalow apartments and townhouses in La Finca golf. Modern bungalows has 2 bedrooms, 2 bathrooms, open plan kitchen integrated with the living area connecting the bedrooms, bathrooms and terrace. Ground floor bungalows has terraces and gardens, top floor bungalows has terraces and solarium's on the upper floor. Its south orientation provides natural lighting at any time of the year and natural heating from dawn to sunset, which reduces energy consumption. The opened concept properties with windows and sliding doors that allows cross ventilation and lets the light in. The properties are situated so, that the light can enter everywhere, but at the same time it offers some fresh and cozy corners. New development takes place on an incredible plot where homes have been implemented with a careful design and large spaces to achieve maximum comfort. Its design focuses on the comfort and well-being of its residents and combines contemporary style and Mediterranean character, inheriting traditional morphology with the use of stones on the façade and canopies. Kitchens will be delivered fully furnished with a current design of high-capacity high and low furniture. The base units are in white matte lacquered laminate and the upper units in melamine wood with texture on the columns. Semi-hidden handle profile with gola\* system. Countertop in work area and peninsula Quarz Compac Blanco Luna or similar. Armoured main door with white lacquered finish on the interior leaf and brown texture on the exterior. Optical peephole and security lock. White lacquered interior doors, with a three-strip front and rectangular stainless steel handlers. Built-in wardrobes with white sliding doors. Windows and sliding doors in brown aluminium