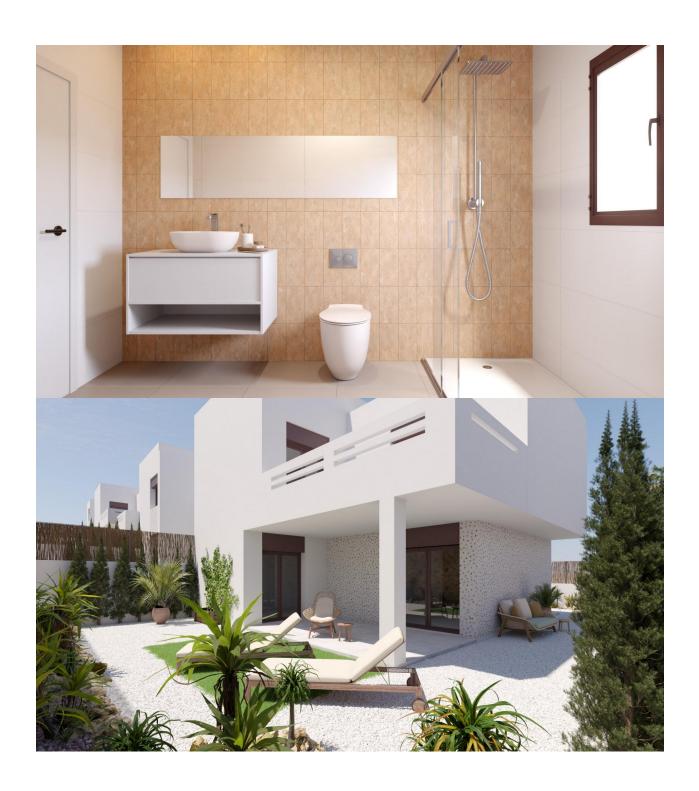

### **DESCRIPTION**

NEW BUILD RESIDENTIAL IN LA FINCA GOLF New Build residential complex of bungalow apartments and townhouses in La Finca golf. Modern bungalows has 2 bedrooms, 2 bathrooms, open plan kitchen integrated with the living area connecting the bedrooms, bathrooms and terrace. Ground floor bungalows has terraces and gardens, top floor bungalows has terraces and solarium's on the upper floor. Its south orientation provides natural lighting at any time of the year and natural heating from dawn to sunset, which reduces energy consumption. The opened concept properties with windows and sliding doors that allows cross ventilation and lets the light in. The properties are situated so, that the light can enter everywhere, but at the same time it offers some fresh and cozy corners. New development takes place on an incredible plot where homes have been implemented with a careful design and large spaces to achieve maximum comfort. Its design focuses on the comfort and well-being of its residents and combines contemporary style and Mediterranean character, inheriting traditional morphology with the use of stones on the façade and canopies. Kitchens will be delivered fully furnished with a current design of high-capacity high and low furniture. The base units are in white matte lacquered laminate and the upper units in melamine wood with texture on the columns. Semi-hidden handle profile with gola\* system. Countertop in work area and peninsula Quarz Compac Blanco Luna or similar. Armoured main door with white lacquered finish on the interior leaf and brown texture on the exterior. Optical peephole and security lock. White lacquered interior doors, with a three-strip front and rectangular stainless steel handlers. Built-in wardrobes with white sliding doors. Windows and sliding doors in brown aluminium

carpentry with a textured finish. Tilt-and-turn windows in bathrooms, with frosted effect glass and manual blinds. Electric and motorized blinds, finished in brown textured aluminium. All blinds are connected to the home automation system and are synchronized to close and open, and can be operated from the App. Special double glazing with solar control and low emissivity, to make the most of natural light and save on energy costs. Optimal aesthetic appearance, exceptional colour and minimal reflection. Energy certification class A Properties offers a high level of energy certification. This is possible thanks to the thermal insulation of roofs and walls, the aluminium joinery with double glazing, and the installation of 5 solar panels by block The homes are equipped with electrical and telecommunications outlets required by the Low Voltage Electrotechnical Regulations. Intercom for communication between the home and the main entrance. We include an advanced home automation system to control the motorized blinds and three light points. Legrand Valena Next series mechanisms that can be connected to the home automation system. Air-conditioning pre-installation: central or split depending of the model. Fully fitted alarm system with one sensor by room, touch panel and siren. New development is located at La Finca Golf. It is placed next to the first line of golf facing the 11th fairway at La Finca Golf course, one of the most emblematic complexes in the southeast of Spain and a common refuge for golf lovers. Located just 4 minutes from Algorfa, in Costa Blanca South, this complex with indoor parking, community pool and garden areas is the perfect place for those who want to enjoy the Mediterranean lifestyle: proximity to the beach, golf and mountains, surrounded by tranquillity, but with access to all types of services and leisure areas. Few minutes away from the most beautiful beaches of the southern Costa Blanca and places of exceptional beauty such as the Laguna Rosa de Torrevieja or the Dunes of Guardamar del Segura. Its proximity and easy access to the AP-7 highway and main national roads connect complex with numerous towns on the Costa Blanca such as Orihuela, Cartagena, Elche, Murcia and Alicante. The airports of Alicante and Murcia are less than 30 minutes driving with connections to the main European capitals.

## KITCHEN GARDEN AND TERRACES

• Open kitchen

• Equipped kitchen

• Granite countertop

- Covered terrace
  - Open terrace
  - Exterior lights
  - Fenced
  - Stone walls
  - Private garden
  - Communal Garden