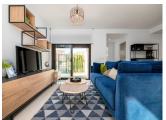

### **DESCRIPTION**

NEW BUILD RESIDENTIAL IN LA FINCA GOLF New Build residential complex of bungalow apartments and townhouses in La Finca golf. Modern bungalows has 2 bedrooms, 2 bathrooms, open plan kitchen integrated with the living area connecting the bedrooms, bathrooms and terrace. Ground floor bungalows has terraces and gardens, top floor bungalows has terraces and solarium's on the upper floor. Its south orientation provides natural lighting at any time of the year and natural heating from dawn to sunset, which reduces energy consumption. The opened concept properties with windows and sliding doors that allows cross ventilation and lets the light in. The properties are situated so, that the light can enter everywhere, but at the same time it offers some fresh and cozy corners. New development takes place on an incredible plot where homes have been implemented with a careful design and large spaces to achieve maximum comfort. Its design focuses on the comfort and well-being of its residents and combines contemporary style and Mediterranean character, inheriting traditional morphology with the use of stones on the façade and canopies. Kitchens will be delivered fully furnished with a current design of high-capacity high and low furniture. The base units are in white matte lacquered laminate and the upper units in melamine wood with texture on the columns. Semi-hidden handle profile with gola\* system. Countertop in work area and peninsula Quarz Compac Blanco Luna or similar. Armoured main door with white lacquered finish on the interior leaf and brown texture on the exterior. Optical peephole and security lock. White lacquered interior doors, with a three-strip front and rectangular stainless steel handlers. Built-in wardrobes with white sliding doors. Windows and sliding doors in brown aluminium