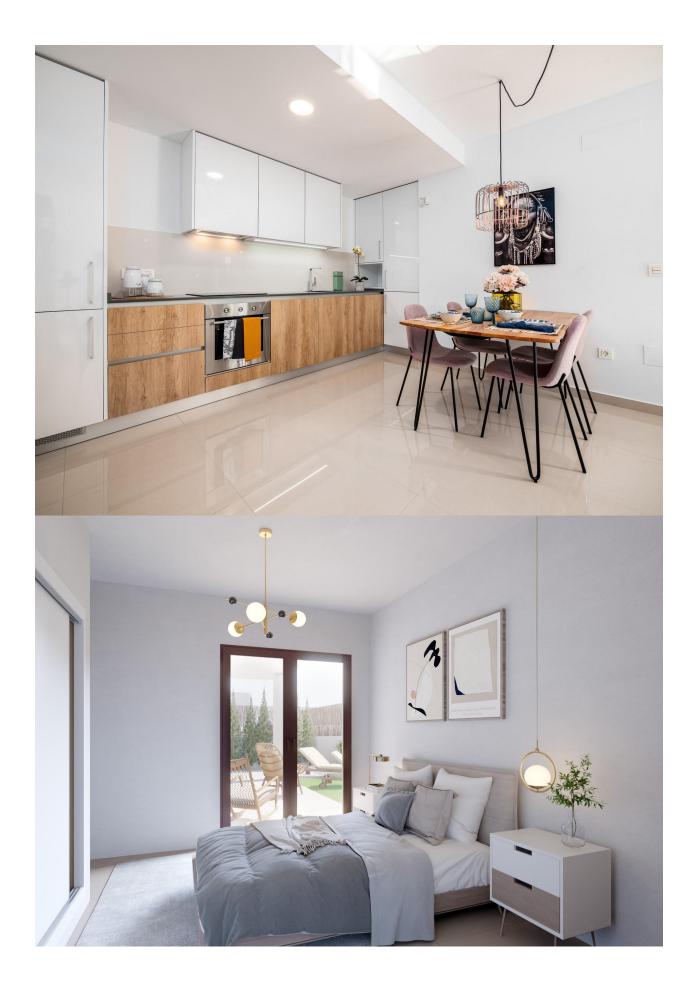

### **DESCRIPTION**

NEW BUILD RESIDENTIAL IN LA FINCA GOLF New Build residential complex of bungalow apartments and townhouses in La Finca golf. Modern bungalows has 2 bedrooms, 2 bathrooms, open plan kitchen integrated with the living area connecting the bedrooms, bathrooms and terrace. Ground floor bungalows has terraces and gardens, top floor bungalows has terraces and solarium's on the upper floor. Its south orientation provides natural lighting at any time of the year and natural heating from dawn to sunset, which reduces energy consumption. The opened concept properties with windows and sliding doors that allows cross ventilation and lets the light in. The properties are situated so, that the light can enter everywhere, but at the same time it offers some fresh and cozy corners. New development takes place on an incredible plot where homes have been implemented with a careful design and large spaces to achieve maximum comfort. Its design focuses on the comfort and well-being of its residents and combines contemporary style and Mediterranean character, inheriting traditional morphology with the use of stones on the façade and canopies. Kitchens will be delivered fully furnished with a current design of high-capacity high and low furniture. The base units are in white matte lacquered laminate and the upper units in melamine wood with texture on the columns. Semi-hidden handle profile with gola\* system. Countertop in work area and peninsula Quarz Compac Blanco Luna or similar. Armoured main door with white lacquered finish on the interior leaf and brown texture on the exterior. Optical peephole and security lock. White lacquered interior doors, with a three-strip front and rectangular stainless steel handlers. Built-in wardrobes with white sliding doors. Windows and sliding doors in brown aluminium

## KITCHEN GARDEN AND TERRACES

• Open kitchen

• Equipped kitchen

• Granite countertop

- Covered terrace
  - Open terrace
  - Exterior lights
  - Fenced
  - Stone walls
  - Private garden
  - Communal Garden