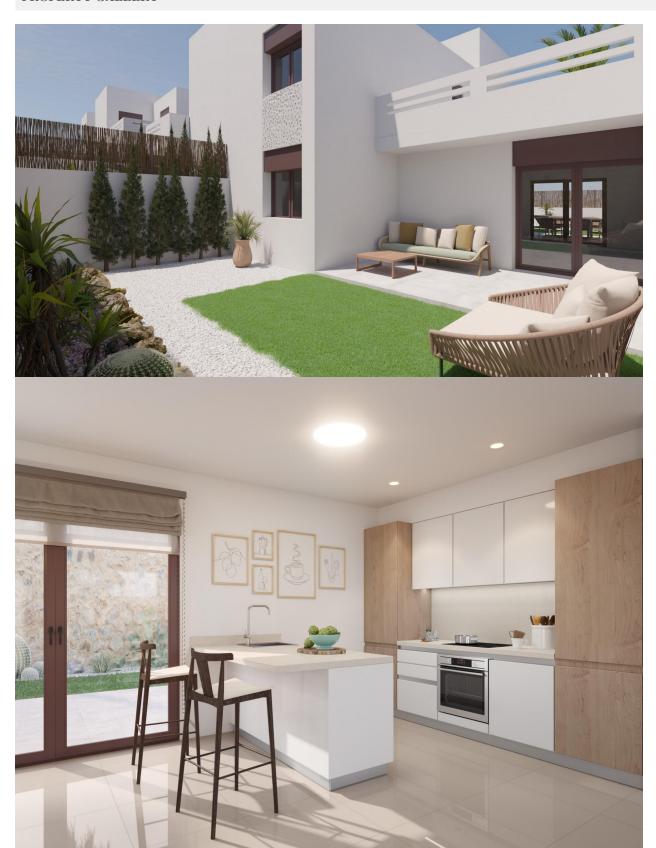

### **DESCRIPTION**

NEW BUILD RESIDENTIAL IN LA FINCA GOLF New Build residential complex of bungalow apartments and townhouses in La Finca golf. Modern bungalows has 2 bedrooms, 2 bathrooms, open plan kitchen integrated with the living area connecting the bedrooms, bathrooms and terrace. Ground floor bungalows has terraces and gardens, top floor bungalows has terraces and solarium's on the upper floor. Its south orientation provides natural lighting at any time of the year and natural heating from dawn to sunset, which reduces energy consumption. The opened concept properties with windows and sliding doors that allows cross ventilation and lets the light in. The properties are situated so, that the light can enter everywhere, but at the same time it offers some fresh and cozy corners. New development takes place on an incredible plot where homes have been implemented with a careful design and large spaces to achieve maximum comfort. Its design focuses on the comfort and well-being of its residents and combines contemporary style and Mediterranean character, inheriting traditional morphology with the use of stones on the façade and canopies. Kitchens will be delivered fully furnished with a current design of high-capacity high and low furniture. The base units are in white matte lacquered laminate and the upper units in melamine wood with texture on the columns. Semi-hidden handle profile with gola\* system. Countertop in work area and peninsula Quarz Compac Blanco Luna or similar. Armoured main door with white lacquered finish on the interior leaf and brown texture on the exterior. Optical peephole and security lock. White lacquered interior doors, with a three-strip front and rectangular stainless steel handlers. Built-in wardrobes with white sliding doors. Windows and sliding doors in brown aluminium

carpentry with a textured finish. Tilt-and-turn windows in bathrooms, with frosted effect glass and manual blinds. Electric and motorized blinds, finished in brown textured aluminium. All blinds are connected to the home automation system and are synchronized to close and open, and can be operated from the App. Special double glazing with solar control and low emissivity, to make the most of natural light and save on energy costs. Optimal aesthetic appearance, exceptional colour and minimal reflection. Energy certification class A Properties offers a high level of energy certification. This is possible thanks to the thermal insulation of roofs and walls, the aluminium joinery with double glazing, and the installation of 5 solar panels by block The homes are equipped with electrical and telecommunications outlets required by the Low Voltage Electrotechnical Regulations. Intercom for communication between the home and the main entrance. We include an advanced home automation system to control the motorized blinds and three light points. Legrand Valena Next series mechanisms that can be connected to the home automation system. Air-conditioning pre-installation: central or split depending of the model. Fully fitted alarm system with one sensor by room, touch panel and siren. New development is located at La Finca Golf. It is placed next to the first line of golf facing the 11th fairway at La Finca Golf course, one of the most emblematic complexes in the southeast of Spain and a common refuge for golf lovers. Located just 4 minutes from Algorfa, in Costa Blanca South, this complex with indoor parking, community pool and garden areas is the perfect place for those who want to enjoy the Mediterranean lifestyle: proximity to the beach, golf and mountains, surrounded by tranquillity, but with access to all types of services and leisure areas. Few minutes away from the most beautiful beaches of the southern Costa Blanca and places of exceptional beauty such as the Laguna Rosa de Torrevieja or the Dunes of Guardamar del Segura. Its proximity and easy access to the AP-7 highway and main national roads connect complex with numerous towns on the Costa Blanca such as Orihuela, Cartagena, Elche, Murcia and Alicante. The airports of Alicante and Murcia are less than 30 minutes driving with connections to the main European capitals.

## KITCHEN GARDEN AND TERRACES

• Open kitchen

• Equipped kitchen

• Granite countertop

- Covered terrace
  - Open terrace
  - Exterior lights
  - Fenced
  - Stone walls
  - Private garden
  - Communal Garden