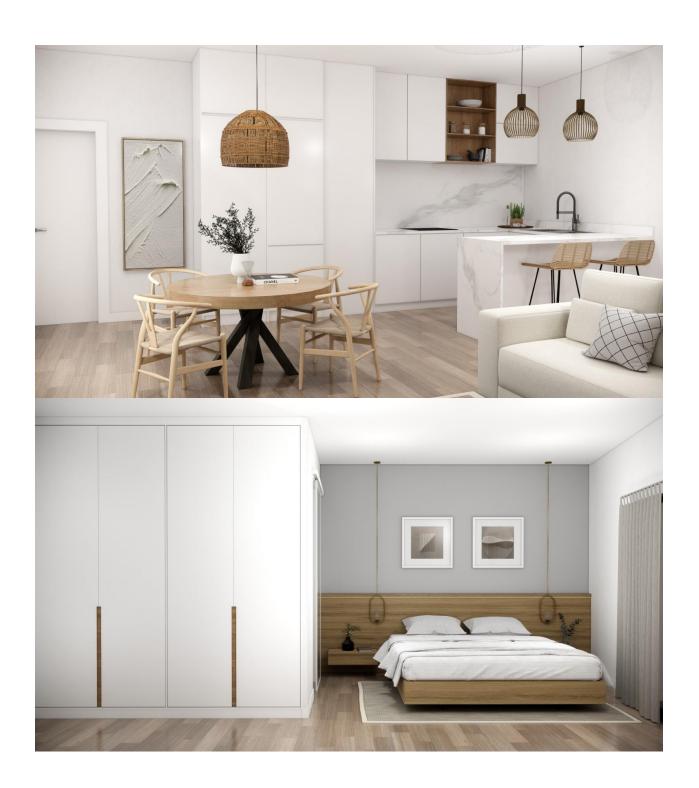

## **DESCRIPTION**

NEW BUILD GROUND FLOOR APARTMENT IN LA MATA, TORREVIEJA - only 250m from the beach!! This lovely 89m2 ground floor apartment in a superb location is of modern design with lots of natural light. The apartment consists of 2 bedrooms, 2 bathrooms, open Kitchen lounge & dining area with access to the private pool on the sun terrace and only 250 meters from the beach of La Mata. La Mata located near Spanish town Torrevieja in the province of Alicante, on the Costa Blanca. It is known for its typically Mediterranean climate and coastline. It has boardwalks with resorts along its sandy beaches. La Mata Beach is the longest beach in Torrevieja and is surrounded by urbanisations. It is close to the Molino del Agua Park. The small Museum of the Sea and Salt houses exhibitions on the fishing and salt history of the city. In the interior, the Lagunas de La Mata-Torrevieja Natural Park has trails and two salty lagoons, one pink and the other green. Alicante airport located 40 minutes away and Murcia airport about 1 hour away.

| STYLE                             | VIEWS           | AIRCONDITIONING         | DISTANCE TO:       |
|-----------------------------------|-----------------|-------------------------|--------------------|
| • Modern                          | Panoramic views | Central airconditioning | Beach : 200 m      |
|                                   |                 |                         | Airport: 40 Km     |
|                                   |                 |                         | Town center : 6 Km |
| FURNITURE                         | FLOARING        | KITCHEN                 | EXTRA              |
| <ul> <li>Not furnished</li> </ul> | • Tile floors   | Open kitchen            | Built in wardrobes |