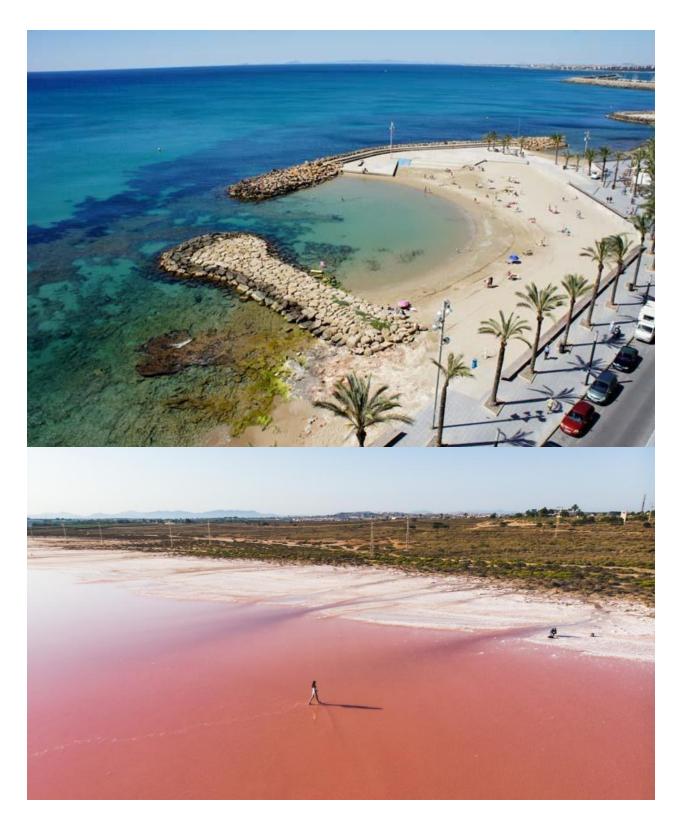

## **DESCRIPTION**

NEW BUILD GROUND FLOOR APARTMENT IN LA MATA, TORREVIEJA - only 250m from the beach!! This lovely 89m2 ground floor apartment in a superb location is of modern design with lots of natural light. The apartment consists of 2 bedrooms, 2 bathrooms, open Kitchen lounge & dining area with access to the private pool on the sun terrace and only 250 meters from the beach of La Mata. La Mata located near Spanish town Torrevieja in the province of Alicante, on the Costa Blanca. It is known for its typically Mediterranean climate and coastline. It has boardwalks with resorts along its sandy beaches. La Mata Beach is the longest beach in Torrevieja and is surrounded by urbanisations. It is close to the Molino del Agua Park. The small Museum of the Sea and Salt houses exhibitions on the fishing and salt history of the city. In the interior, the Lagunas de La Mata-Torrevieja Natural Park has trails and two salty lagoons, one pink and the other green. Alicante airport located 40 minutes away and Murcia airport about 1 hour away.