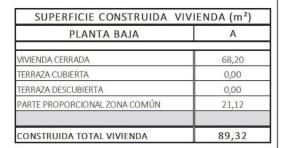

Properties Spain

since 1999

REF: # 11669 ()

| INFO           |           |  |
|----------------|-----------|--|
| PRICE:         | 189.900 € |  |
| PROPERTY TYPE: | Apartment |  |
| LOCATION:      | ()        |  |
| BEDROOMS:      | 2         |  |
| Bathrooms:     | 2         |  |
| Build:         | 89 (m2)   |  |
| Plot:          | -         |  |
| Terrace:       | -         |  |
| Year:          | -         |  |
| Floor:         | -         |  |
| Old price      | -         |  |