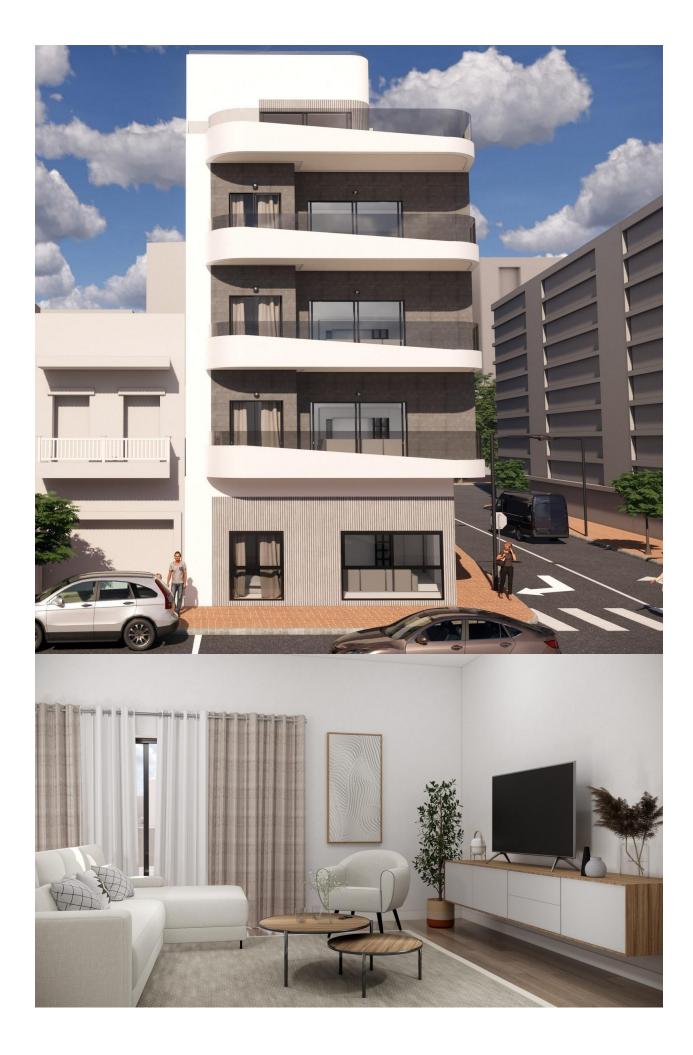

## **DESCRIPTION**

NEW BUILD GROUND FLOOR APARTMENT IN LA MATA, TORREVIEJA - only 250m from the beach!! This lovely 89m2 ground floor apartment in a superb location is of modern design with lots of natural light. The apartment consists of 2 bedrooms, 2 bathrooms, open Kitchen lounge & dining area with access to the private pool on the sun terrace and only 250 meters from the beach of La Mata. La Mata located near Spanish town Torrevieja in the province of Alicante, on the Costa Blanca. It is known for its typically Mediterranean climate and coastline. It has boardwalks with resorts along its sandy beaches. La Mata Beach is the longest beach in Torrevieja and is surrounded by urbanisations. It is close to the Molino del Agua Park. The small Museum of the Sea and Salt houses exhibitions on the fishing and salt history of the city. In the interior, the Lagunas de La Mata-Torrevieja Natural Park has trails and two salty lagoons, one pink and the other green. Alicante airport located 40 minutes away and Murcia airport about 1 hour away.