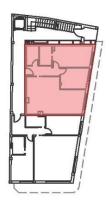

Properties Spain

since 1999

REF: # 11669 ()

| INFO           |           |  |
|----------------|-----------|--|
| PRICE:         | 189.900 € |  |
| PROPERTY TYPE: | Apartment |  |
| LOCATION:      | ()        |  |
| BEDROOMS:      | 2         |  |
| Bathrooms:     | 2         |  |
| Build:         | 89 (m2)   |  |
| Plot:          | -         |  |
| Terrace:       | -         |  |
| Year:          | -         |  |
| Floor:         | -         |  |
| Old price      | -         |  |

## **DESCRIPTION**

NEW BUILD GROUND FLOOR APARTMENT IN LA MATA, TORREVIEJA - only 250m from the beach!! This lovely 89m2 ground floor apartment in a superb location is of modern design with lots of natural light. The apartment consists of 2 bedrooms, 2 bathrooms, open Kitchen lounge & dining area with access to the private pool on the sun terrace and only 250 meters from the beach of La Mata. La Mata located near Spanish town Torrevieja in the province of Alicante, on the Costa Blanca. It is known for its typically Mediterranean climate and coastline. It has boardwalks with resorts along its sandy beaches. La Mata Beach is the longest beach in Torrevieja and is surrounded by urbanisations. It is close to the Molino del Agua Park. The small Museum of the Sea and Salt houses exhibitions on the fishing and salt history of the city. In the interior, the Lagunas de La Mata-Torrevieja Natural Park has trails and two salty lagoons, one pink and the other green. Alicante airport located 40 minutes away and Murcia airport about 1 hour away.