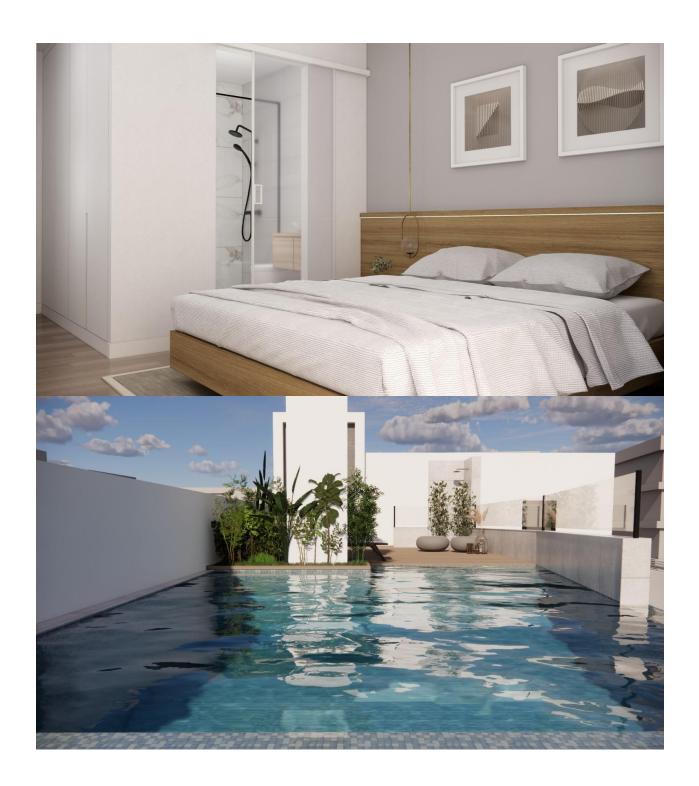

## **DESCRIPTION**

NEW BUILD GROUND FLOOR APARTMENT IN LA MATA, TORREVIEJA - only 250m from the beach!! This lovely 89m2 ground floor apartment in a superb location is of modern design with lots of natural light. The apartment consists of 2 bedrooms, 2 bathrooms, open Kitchen lounge & dining area with access to the private pool on the sun terrace and only 250 meters from the beach of La Mata. La Mata located near Spanish town Torrevieja in the province of Alicante, on the Costa Blanca. It is known for its typically Mediterranean climate and coastline. It has boardwalks with resorts along its sandy beaches. La Mata Beach is the longest beach in Torrevieja and is surrounded by urbanisations. It is close to the Molino del Agua Park. The small Museum of the Sea and Salt houses exhibitions on the fishing and salt history of the city. In the interior, the Lagunas de La Mata-Torrevieja Natural Park has trails and two salty lagoons, one pink and the other green. Alicante airport located 40 minutes away and Murcia airport about 1 hour away.