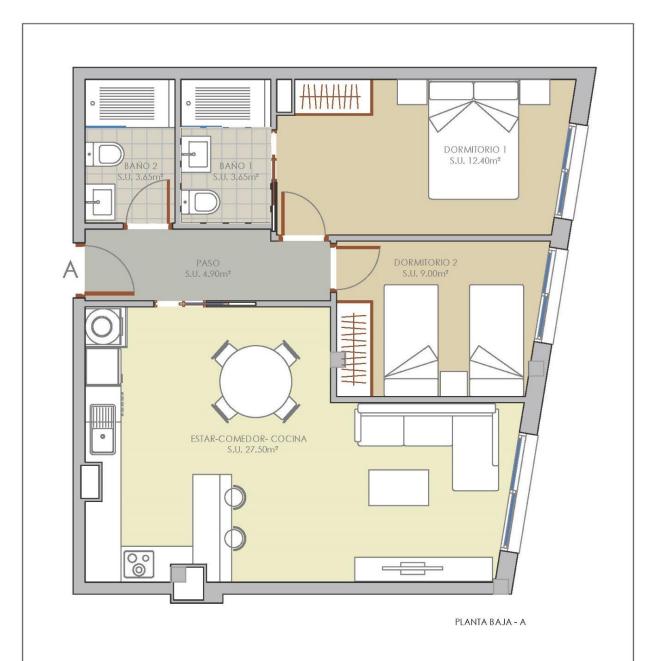

## **DESCRIPTION**

NEW BUILD GROUND FLOOR APARTMENT IN LA MATA, TORREVIEJA - only 250m from the beach!! This lovely 89m2 ground floor apartment in a superb location is of modern design with lots of natural light. The apartment consists of 2 bedrooms, 2 bathrooms, open Kitchen lounge & dining area with access to the private pool on the sun terrace and only 250 meters from the beach of La Mata. La Mata located near Spanish town Torrevieja in the province of Alicante, on the Costa Blanca. It is known for its typically Mediterranean climate and coastline. It has boardwalks with resorts along its sandy beaches. La Mata Beach is the longest beach in Torrevieja and is surrounded by urbanisations. It is close to the Molino del Agua Park. The small Museum of the Sea and Salt houses exhibitions on the fishing and salt history of the city. In the interior, the Lagunas de La Mata-Torrevieja Natural Park has trails and two salty lagoons, one pink and the other green. Alicante airport located 40 minutes away and Murcia airport about 1 hour away.

| STYLE                             | VIEWS           | AIRCONDITIONING         | DISTANCE TO:       |
|-----------------------------------|-----------------|-------------------------|--------------------|
| • Modern                          | Panoramic views | Central airconditioning | Beach : 200 m      |
|                                   |                 |                         | Airport: 40 Km     |
|                                   |                 |                         | Town center : 6 Km |
| FURNITURE                         | FLOARING        | KITCHEN                 | EXTRA              |
| <ul> <li>Not furnished</li> </ul> | • Tile floors   | Open kitchen            | Built in wardrobes |