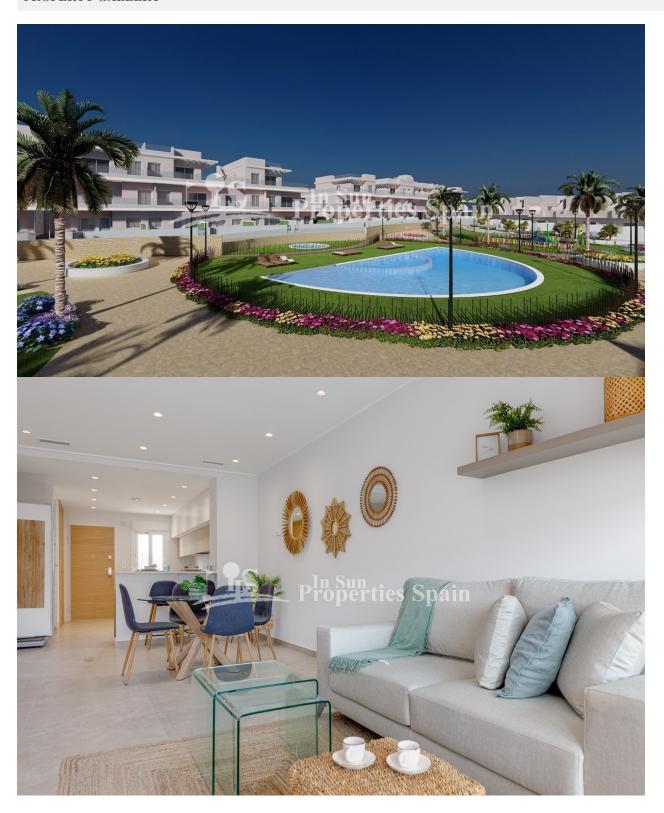

#### DESCRIPTION

FANTASTIC "READY TO MOVE IN" TOWNHOUSE IN LA TORRE DE LA HORADADA - 400 meters from the beach. \*\*SPECIAL OFFER FURNITURE PACK INCLUDED UNTIL 31ST OCTOBER 2023\*\* This "READY TO MOVE IN" 87m2 townhouse consists of 3 bedrooms, 2 bathrooms, 14m2 terrace, 38m2 garden and 36m2 solarium. Enjoy the Costa Blanca with all the comforts and facilities with the aroma of the Mediterranean Sea and its beaches, which is located just 400 meters from this wonderful residential area with gardens, playground for the little ones, community pool with Jacuzzi, fitness area and equipped with private parking. In addition to the original established Golf courses on the Orihuela Costa Villamartin, Las Ramblas, Real Campoamor and Las Colinas approximately 13km away, Torre de la Horadada is also well served with the excellent course Lo Romero only 7.5km drive. Only 9km away between San Javier and San Pedro del Pinatar, is Dos Mares shopping centre, and the major shopping centres of Murcia and Cartagena are also both under an hour's drive away. Further towards the Orihuela Costa, only a 12 minute journey you will find "La Zenia Boulevard" the largest shopping centre in the Alicante region. This residential has all the services and the best details, surrounded by sea, nature, golf, and perfectly connected to convenient highways and nearby Airports, Murcia (Corvera) 35 minutes drive and Alicante only 45 minutes.

# GARDEN AND TERRACES

- Covered terrace
- Open terrace
- Play Ground
- Landscaped
- Fenced
- Stone walls
- Electric gate
- Private garden
- Communal Garden