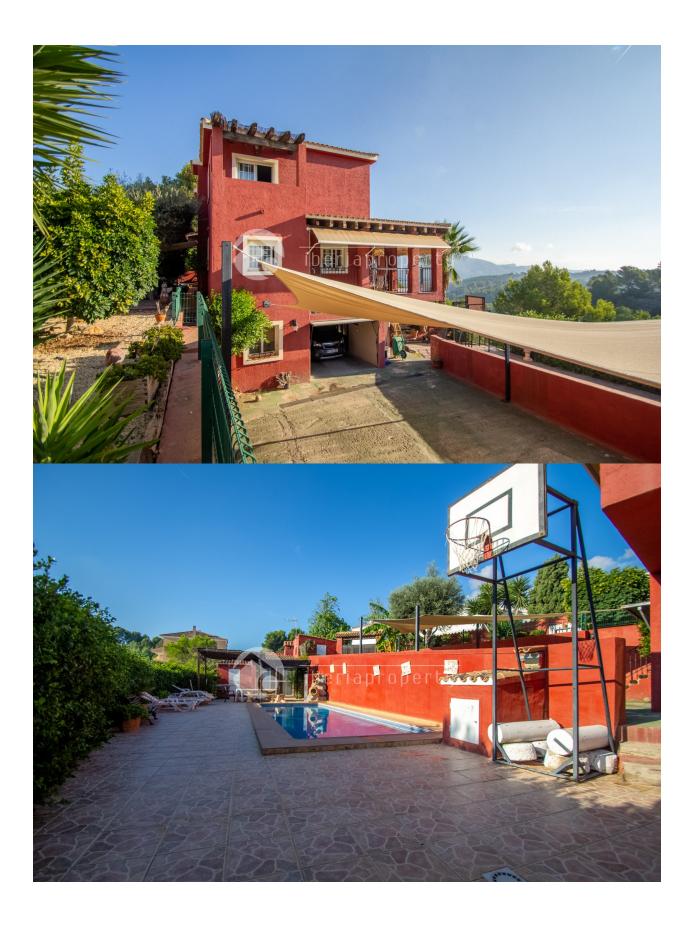

#### **DESCRIPTION**

Detached villa in La Nucia with spectacular views of the Sierra de Bernia and the Peñón de Ifach (Calpe). This spacious 290m2 home is distributed over three floors: - Main floor: Living room, fully equipped kitchen, double bedroom, full bathroom and terrace with mountain views. Second floor: Master bedroom with en-suite bathroom and hydromassage shower, two bedrooms with terrace, another full bathroom and a balcony with views. - Ground floor: Garage with space for 3 cars, multipurpose room, an additional room, engine room and a cellar. The garden, on a 901m2 plot, includes a swimming pool, barbecue area, recreation areas and parking. Among the notable features are wooden carpentry, central heating and security systems. This property offers quality, spaciousness and a unique location. Don't miss the opportunity to visit it and appreciate everything it has to offer!

## PARKING

Garage no Cars : 3
Parking no Cars: 2

# GARDEN AND TERRACES

- Covered terrace
- Open terrace
- Exterior lights
- Automatic watering system
- Fruit trees
- Fenced
- Stone walls
- Electric gate
- Outdoor kitchen
- BBQ/grill
- Private garden