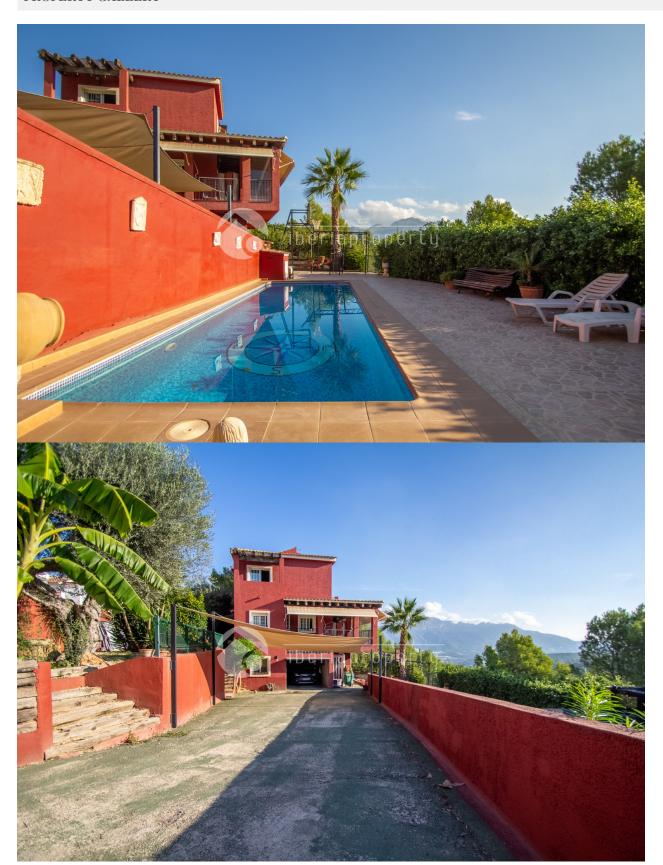

#### **DESCRIPTION**

Detached villa in La Nucia with spectacular views of the Sierra de Bernia and the Peñón de Ifach (Calpe). This spacious 290m2 home is distributed over three floors: - Main floor: Living room, fully equipped kitchen, double bedroom, full bathroom and terrace with mountain views. Second floor: Master bedroom with en-suite bathroom and hydromassage shower, two bedrooms with terrace, another full bathroom and a balcony with views. - Ground floor: Garage with space for 3 cars, multipurpose room, an additional room, engine room and a cellar. The garden, on a 901m2 plot, includes a swimming pool, barbecue area, recreation areas and parking. Among the notable features are wooden carpentry, central heating and security systems. This property offers quality, spaciousness and a unique location. Don't miss the opportunity to visit it and appreciate everything it has to offer!

#### **VIEWS**

- Panoramic views
- Mountain views

## PARKING

Garage no Cars : 3
Parking no Cars: 2