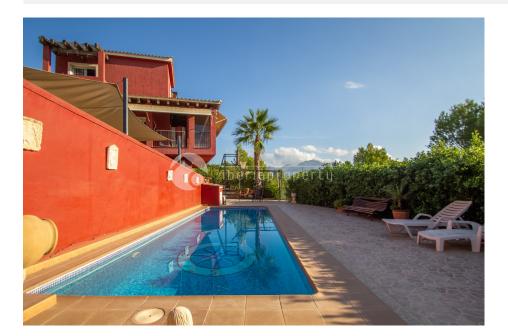

#### **DESCRIPTION**

Detached villa in La Nucia with spectacular views of the Sierra de Bernia and the Peñón de Ifach (Calpe). This spacious 290m2 home is distributed over three floors: - Main floor: Living room, fully equipped kitchen, double bedroom, full bathroom and terrace with mountain views. Second floor: Master bedroom with en-suite bathroom and hydromassage shower, two bedrooms with terrace, another full bathroom and a balcony with views. - Ground floor: Garage with space for 3 cars, multipurpose room, an additional room, engine room and a cellar. The garden, on a 901m2 plot, includes a swimming pool, barbecue area, recreation areas and parking. Among the notable features are wooden carpentry, central heating and security systems. This property offers quality, spaciousness and a unique location. Don't miss the opportunity to visit it and appreciate everything it has to offer!

# GARDEN AND TERRACES

- Covered terrace
- Open terrace
- Exterior lights
- Automatic watering system
- Fruit trees
- Fenced
- Stone walls
- Electric gate
- Outdoor kitchen
- BBQ/grill
- Private garden