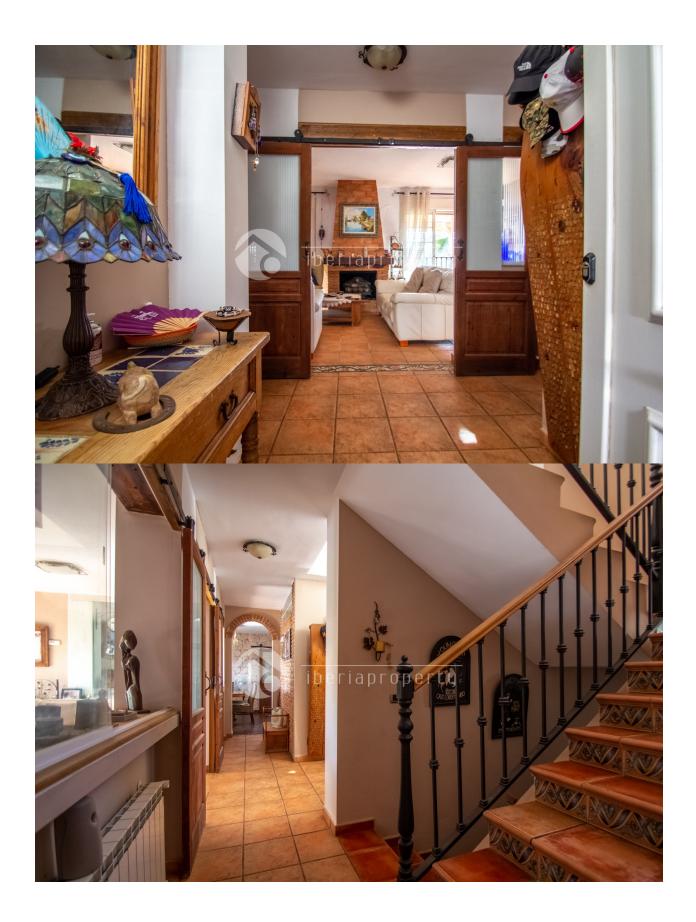

#### **DESCRIPTION**

Detached villa in La Nucia with spectacular views of the Sierra de Bernia and the Peñón de Ifach (Calpe). This spacious 290m2 home is distributed over three floors: - Main floor: Living room, fully equipped kitchen, double bedroom, full bathroom and terrace with mountain views. Second floor: Master bedroom with en-suite bathroom and hydromassage shower, two bedrooms with terrace, another full bathroom and a balcony with views. - Ground floor: Garage with space for 3 cars, multipurpose room, an additional room, engine room and a cellar. The garden, on a 901m2 plot, includes a swimming pool, barbecue area, recreation areas and parking. Among the notable features are wooden carpentry, central heating and security systems. This property offers quality, spaciousness and a unique location. Don't miss the opportunity to visit it and appreciate everything it has to offer!

#### **ORIENTATION**

South East West

**FLOARING** 

• Tile floors