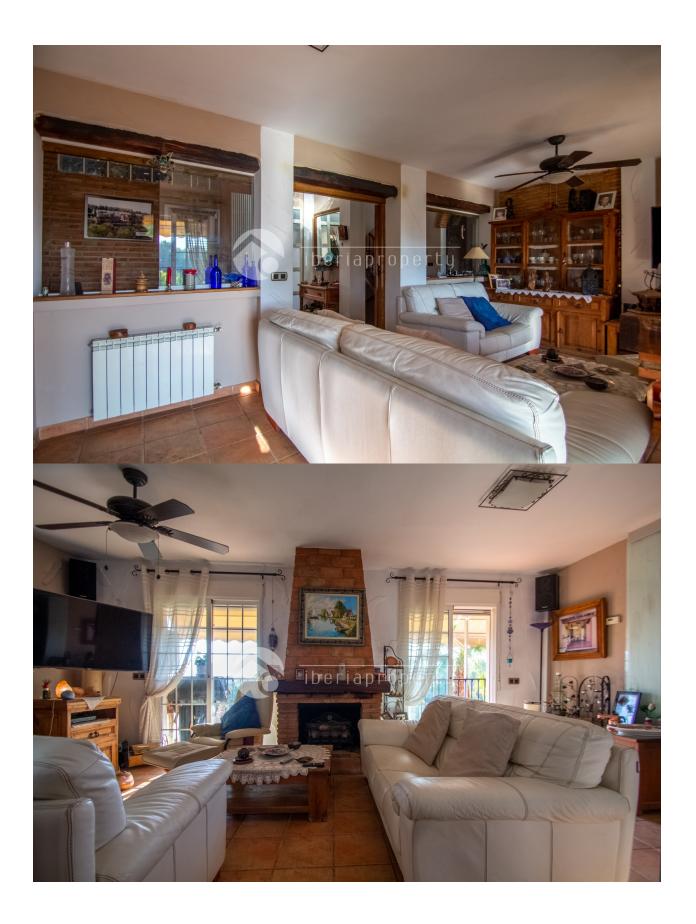

#### **DESCRIPTION**

Detached villa in La Nucia with spectacular views of the Sierra de Bernia and the Peñón de Ifach (Calpe). This spacious 290m2 home is distributed over three floors: - Main floor: Living room, fully equipped kitchen, double bedroom, full bathroom and terrace with mountain views. Second floor: Master bedroom with en-suite bathroom and hydromassage shower, two bedrooms with terrace, another full bathroom and a balcony with views. - Ground floor: Garage with space for 3 cars, multipurpose room, an additional room, engine room and a cellar. The garden, on a 901m2 plot, includes a swimming pool, barbecue area, recreation areas and parking. Among the notable features are wooden carpentry, central heating and security systems. This property offers quality, spaciousness and a unique location. Don't miss the opportunity to visit it and appreciate everything it has to offer!

#### **HEATING**

- Central gas heating
- Fireplace wood

"Experience our experience - Because you deserve the best"