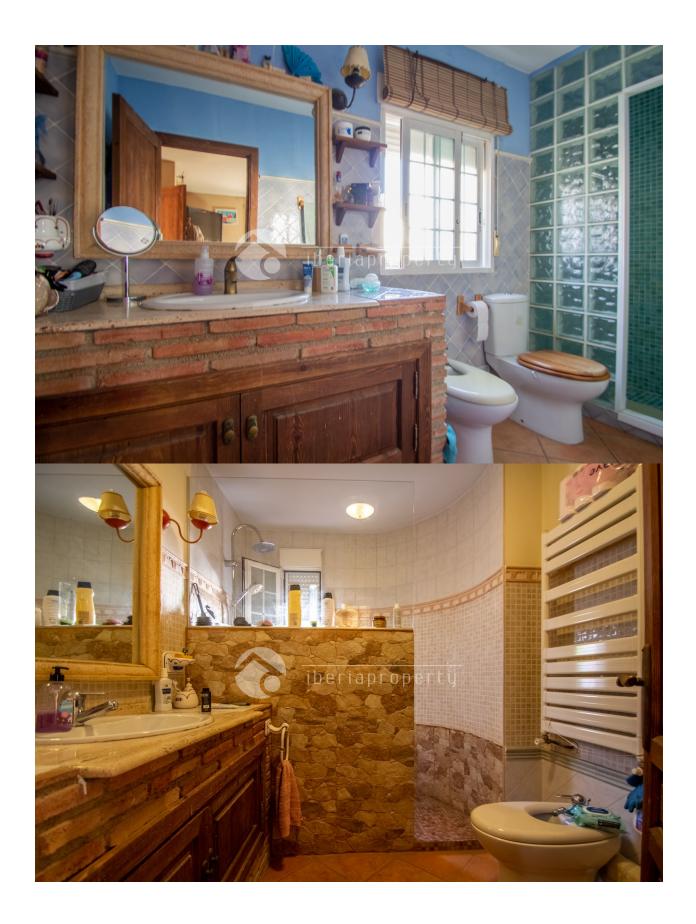

#### **DESCRIPTION**

Detached villa in La Nucia with spectacular views of the Sierra de Bernia and the Peñón de Ifach (Calpe). This spacious 290m2 home is distributed over three floors: - Main floor: Living room, fully equipped kitchen, double bedroom, full bathroom and terrace with mountain views. Second floor: Master bedroom with en-suite bathroom and hydromassage shower, two bedrooms with terrace, another full bathroom and a balcony with views. - Ground floor: Garage with space for 3 cars, multipurpose room, an additional room, engine room and a cellar. The garden, on a 901m2 plot, includes a swimming pool, barbecue area, recreation areas and parking. Among the notable features are wooden carpentry, central heating and security systems. This property offers quality, spaciousness and a unique location. Don't miss the opportunity to visit it and appreciate everything it has to offer!