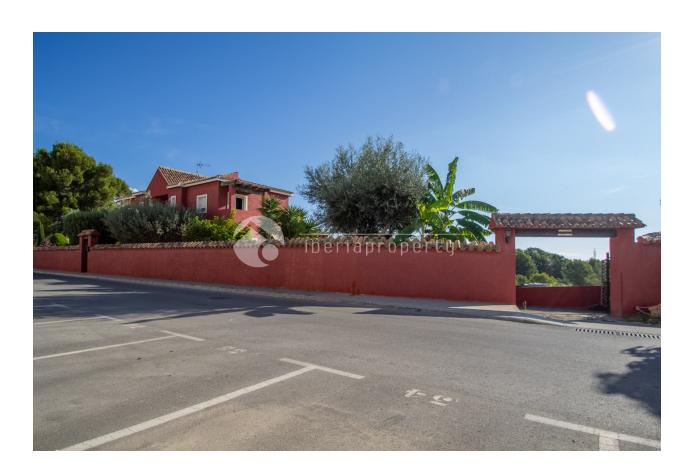

# GARDEN AND TERRACES

- Covered terrace
- Open terrace
- Exterior lights
- Automatic watering system
- Fruit trees
- Fenced
- Stone walls
- Electric gate
- Outdoor kitchen
- BBQ/grill
- Private garden

#### **DESCRIPTION**

Detached villa in La Nucia with spectacular views of the Sierra de Bernia and the Peñón de Ifach (Calpe). This spacious 290m2 home is distributed over three floors: - Main floor: Living room, fully equipped kitchen, double bedroom, full bathroom and terrace with mountain views. Second floor: Master bedroom with en-suite bathroom and hydromassage shower, two bedrooms with terrace, another full bathroom and a balcony with views. - Ground floor: Garage with space for 3 cars, multipurpose room, an additional room, engine room and a cellar. The garden, on a 901m2 plot, includes a swimming pool, barbecue area, recreation areas and parking. Among the notable features are wooden carpentry, central heating and security systems. This property offers quality, spaciousness and a unique location. Don't miss the opportunity to visit it and appreciate everything it has to offer!