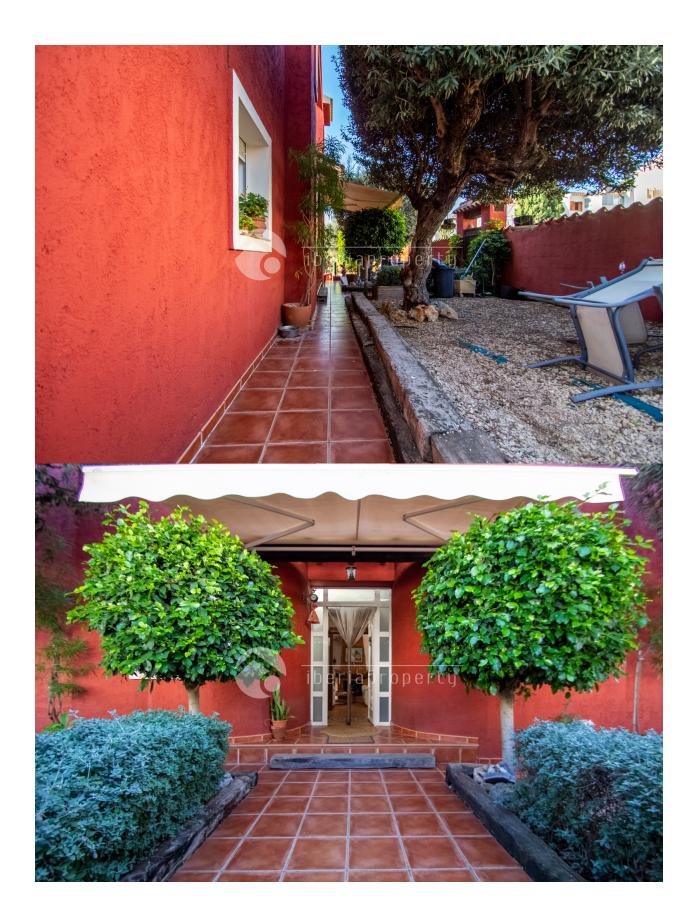

#### **DESCRIPTION**

Detached villa in La Nucia with spectacular views of the Sierra de Bernia and the Peñón de Ifach (Calpe). This spacious 290m2 home is distributed over three floors: - Main floor: Living room, fully equipped kitchen, double bedroom, full bathroom and terrace with mountain views. Second floor: Master bedroom with en-suite bathroom and hydromassage shower, two bedrooms with terrace, another full bathroom and a balcony with views. - Ground floor: Garage with space for 3 cars, multipurpose room, an additional room, engine room and a cellar. The garden, on a 901m2 plot, includes a swimming pool, barbecue area, recreation areas and parking. Among the notable features are wooden carpentry, central heating and security systems. This property offers quality, spaciousness and a unique location. Don't miss the opportunity to visit it and appreciate everything it has to offer!

# GARDEN AND TERRACES

- Covered terrace
- Open terrace
- Exterior lights
- Automatic watering system
- Fruit trees
- Fenced
- Stone walls
- Electric gate
- Outdoor kitchen
- BBQ/grill
- Private garden