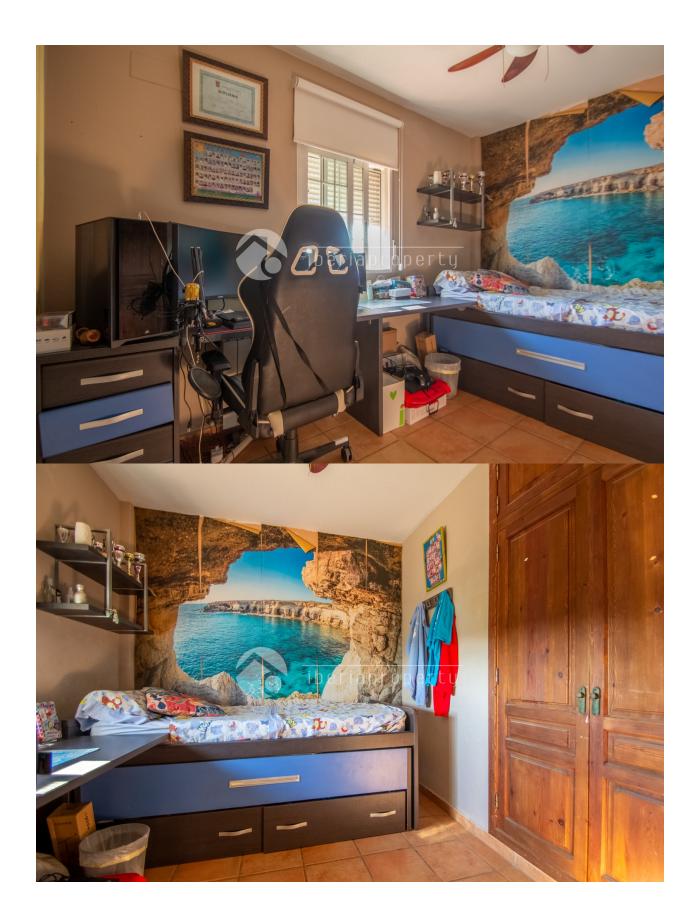

#### **DESCRIPTION**

Detached villa in La Nucia with spectacular views of the Sierra de Bernia and the Peñón de Ifach (Calpe). This spacious 290m2 home is distributed over three floors: - Main floor: Living room, fully equipped kitchen, double bedroom, full bathroom and terrace with mountain views. Second floor: Master bedroom with en-suite bathroom and hydromassage shower, two bedrooms with terrace, another full bathroom and a balcony with views. - Ground floor: Garage with space for 3 cars, multipurpose room, an additional room, engine room and a cellar. The garden, on a 901m2 plot, includes a swimming pool, barbecue area, recreation areas and parking. Among the notable features are wooden carpentry, central heating and security systems. This property offers quality, spaciousness and a unique location. Don't miss the opportunity to visit it and appreciate everything it has to offer!