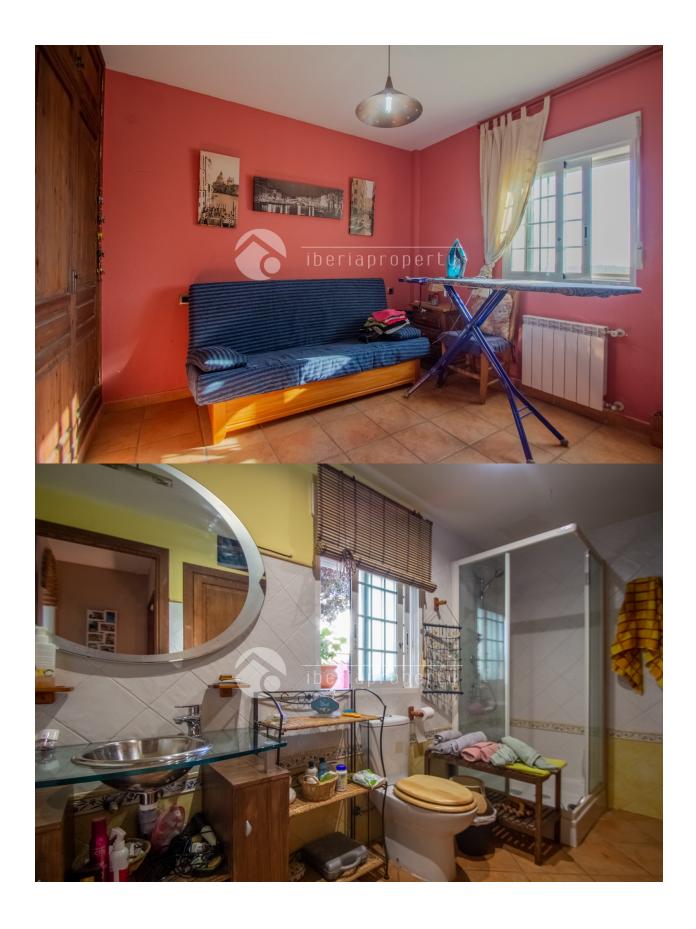

#### **DESCRIPTION**

Detached villa in La Nucia with spectacular views of the Sierra de Bernia and the Peñón de Ifach (Calpe). This spacious 290m2 home is distributed over three floors: - Main floor: Living room, fully equipped kitchen, double bedroom, full bathroom and terrace with mountain views. Second floor: Master bedroom with en-suite bathroom and hydromassage shower, two bedrooms with terrace, another full bathroom and a balcony with views. - Ground floor: Garage with space for 3 cars, multipurpose room, an additional room, engine room and a cellar. The garden, on a 901m2 plot, includes a swimming pool, barbecue area, recreation areas and parking. Among the notable features are wooden carpentry, central heating and security systems. This property offers quality, spaciousness and a unique location. Don't miss the opportunity to visit it and appreciate everything it has to offer!

### KITCHEN

- Closed kitchen
- Equipped kitchen

**EXTRA** 

- Built in wardrobes
- Double glazed windows
- Storage room
- Laundry room
- Internet