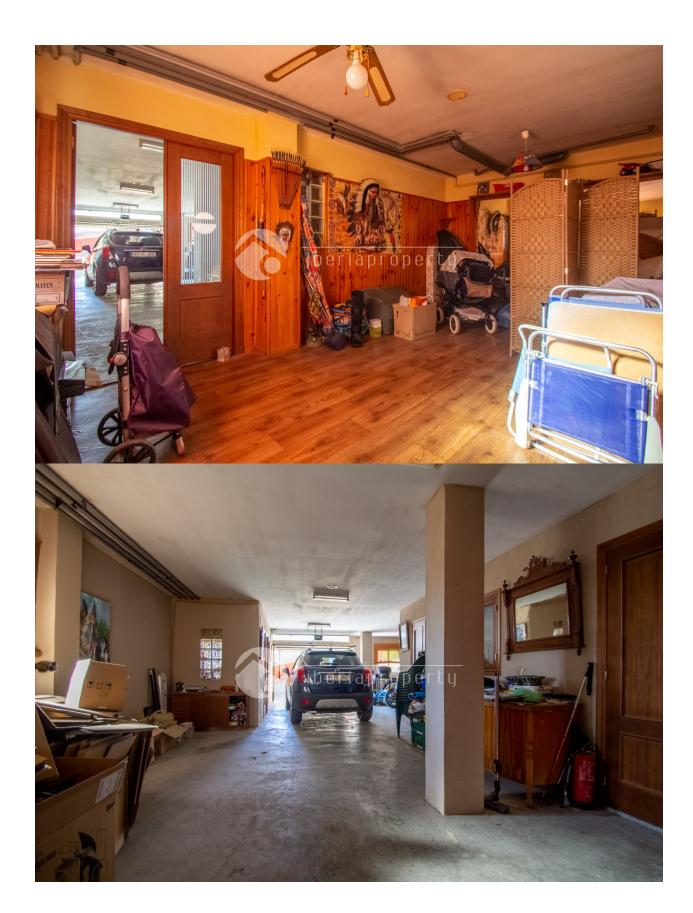

## PARKING

Garage no Cars : 3
Parking no Cars: 2

#### **DESCRIPTION**

Detached villa in La Nucia with spectacular views of the Sierra de Bernia and the Peñón de Ifach (Calpe). This spacious 290m2 home is distributed over three floors: - Main floor: Living room, fully equipped kitchen, double bedroom, full bathroom and terrace with mountain views. Second floor: Master bedroom with en-suite bathroom and hydromassage shower, two bedrooms with terrace, another full bathroom and a balcony with views. - Ground floor: Garage with space for 3 cars, multipurpose room, an additional room, engine room and a cellar. The garden, on a 901m2 plot, includes a swimming pool, barbecue area, recreation areas and parking. Among the notable features are wooden carpentry, central heating and security systems. This property offers quality, spaciousness and a unique location. Don't miss the opportunity to visit it and appreciate everything it has to offer!