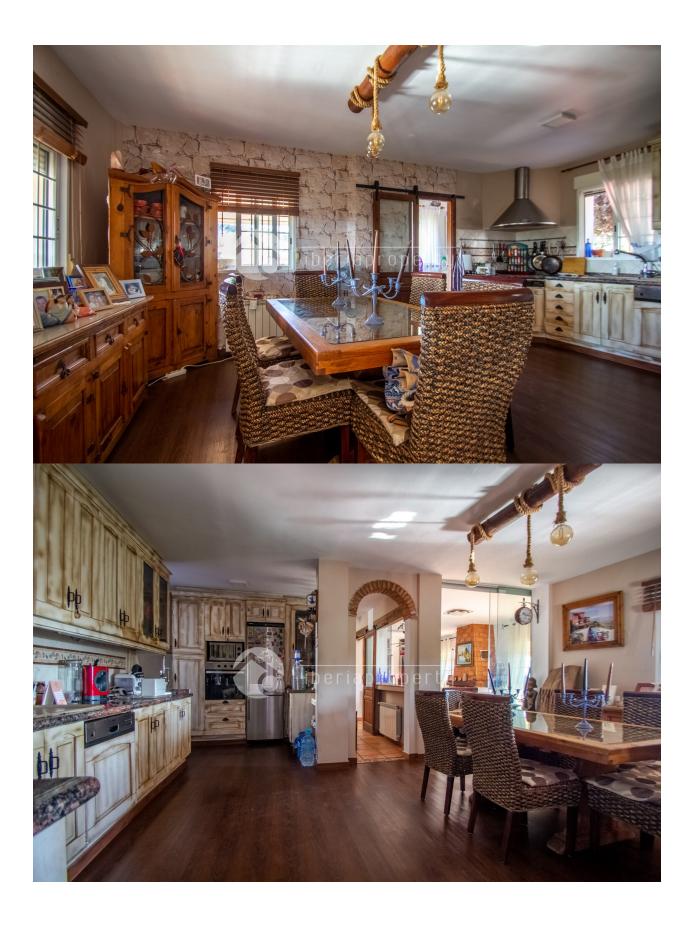

#### **DESCRIPTION**

Detached villa in La Nucia with spectacular views of the Sierra de Bernia and the Peñón de Ifach (Calpe). This spacious 290m2 home is distributed over three floors: - Main floor: Living room, fully equipped kitchen, double bedroom, full bathroom and terrace with mountain views. Second floor: Master bedroom with en-suite bathroom and hydromassage shower, two bedrooms with terrace, another full bathroom and a balcony with views. - Ground floor: Garage with space for 3 cars, multipurpose room, an additional room, engine room and a cellar. The garden, on a 901m2 plot, includes a swimming pool, barbecue area, recreation areas and parking. Among the notable features are wooden carpentry, central heating and security systems. This property offers quality, spaciousness and a unique location. Don't miss the opportunity to visit it and appreciate everything it has to offer!

### KITCHEN

- Closed kitchen
- Equipped kitchen

**EXTRA** 

- Built in wardrobes
- Double glazed windows
- Storage room
- Laundry room
- Internet