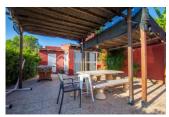

# GARDEN AND TERRACES

- Covered terrace
- Open terrace
- Exterior lights
- Automatic watering system
- Fruit trees
- Fenced
- Stone walls
- Electric gate
- Outdoor kitchen
- BBQ/grill
- Private garden