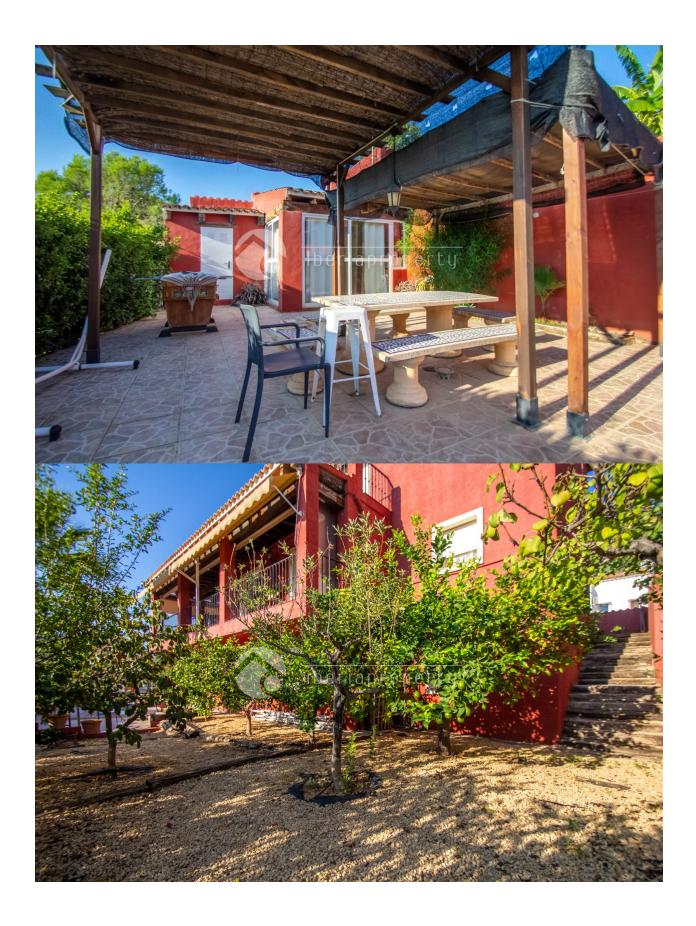

# GARDEN AND TERRACES

- Covered terrace
- Open terrace
- Exterior lights
- Automatic watering system
- Fruit trees
- Fenced
- Stone walls
- Electric gate
- Outdoor kitchen
- BBQ/grill
- Private garden