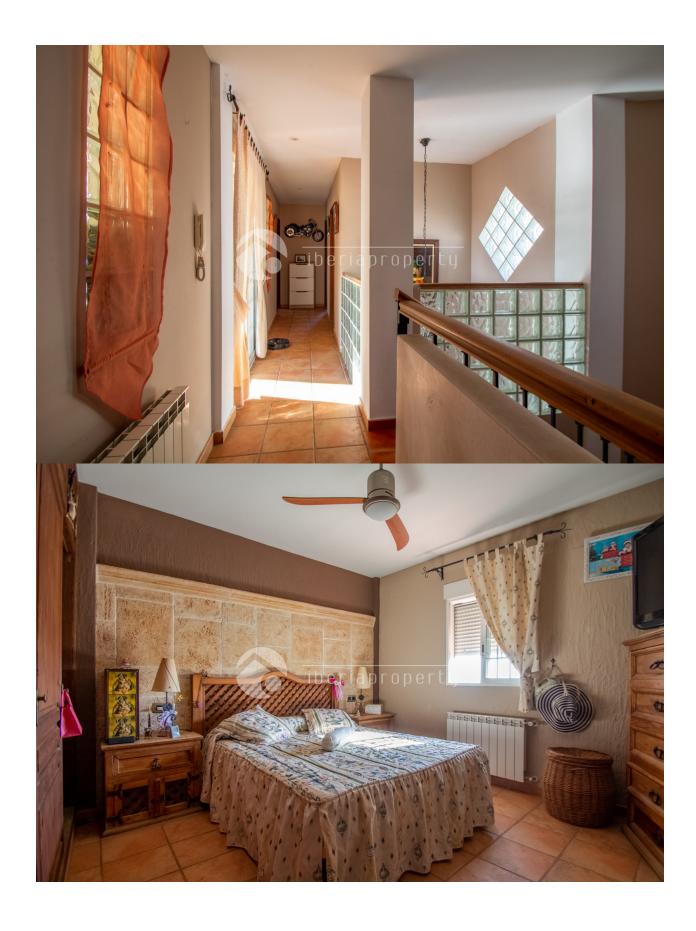

#### **DESCRIPTION**

Detached villa in La Nucia with spectacular views of the Sierra de Bernia and the Peñón de Ifach (Calpe). This spacious 290m2 home is distributed over three floors: - Main floor: Living room, fully equipped kitchen, double bedroom, full bathroom and terrace with mountain views. Second floor: Master bedroom with en-suite bathroom and hydromassage shower, two bedrooms with terrace, another full bathroom and a balcony with views. - Ground floor: Garage with space for 3 cars, multipurpose room, an additional room, engine room and a cellar. The garden, on a 901m2 plot, includes a swimming pool, barbecue area, recreation areas and parking. Among the notable features are wooden carpentry, central heating and security systems. This property offers quality, spaciousness and a unique location. Don't miss the opportunity to visit it and appreciate everything it has to offer!

#### **HEATING**

- Central gas heating
- Fireplace wood

"Experience our experience - Because you deserve the best"