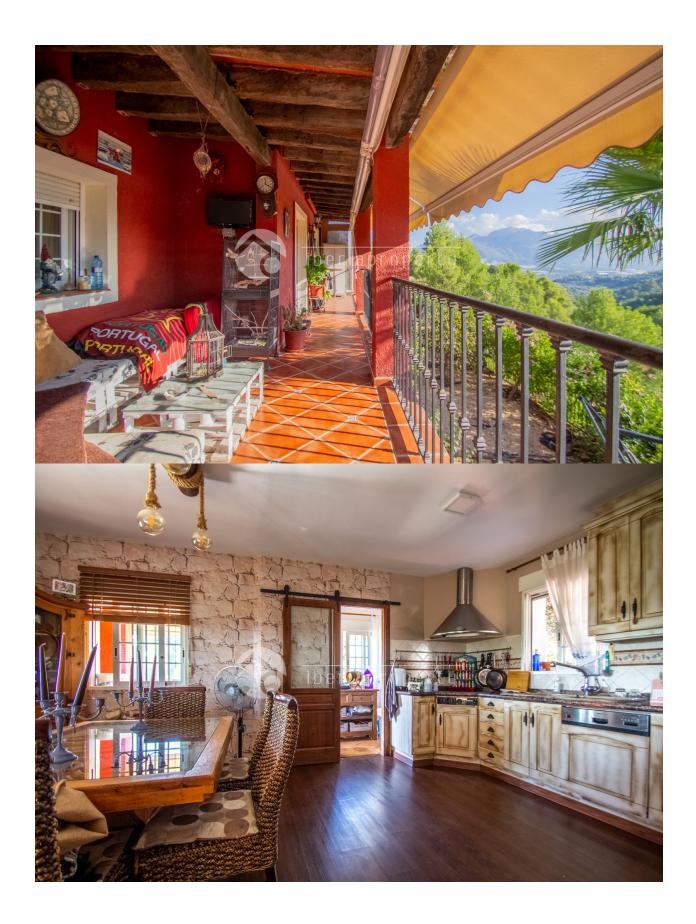

#### **DESCRIPTION**

Detached villa in La Nucia with spectacular views of the Sierra de Bernia and the Peñón de Ifach (Calpe). This spacious 290m2 home is distributed over three floors: - Main floor: Living room, fully equipped kitchen, double bedroom, full bathroom and terrace with mountain views. Second floor: Master bedroom with en-suite bathroom and hydromassage shower, two bedrooms with terrace, another full bathroom and a balcony with views. - Ground floor: Garage with space for 3 cars, multipurpose room, an additional room, engine room and a cellar. The garden, on a 901m2 plot, includes a swimming pool, barbecue area, recreation areas and parking. Among the notable features are wooden carpentry, central heating and security systems. This property offers quality, spaciousness and a unique location. Don't miss the opportunity to visit it and appreciate everything it has to offer!

#### **VIEWS**

- Panoramic views
- Mountain views

### KITCHEN

- Closed kitchen
- Equipped kitchen

**EXTRA** 

- Built in wardrobes
- Double glazed windows
- Storage room
- Laundry room
- Internet