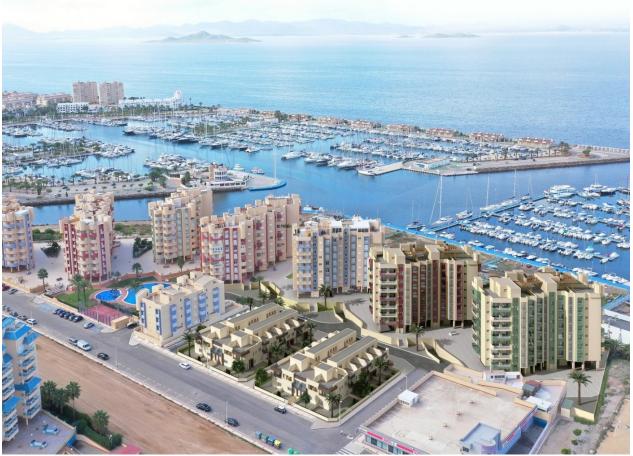

## **DESCRIPTION**

BEAUTIFUL SEA VIEW APARTMENTS IN LA MANGA This urbanization is located in the largest expansion area of ??La Manga. In this new urbanization the homes have been designed to take advantage of every corner of the house, as well as the care in choosing the materials and their design. Apartments with armored entrance door and doors lacquered in white with stainless steel fittings. White, monobloc blinds and double glazing with air chamber. In the master bedroom built-in wardrobe with sliding doors, with a separating shelf in the mezzanine, a bar and a chest of three drawers. Kitchen with high and low furniture, in white, gola-type handle, single sink with drainer, ceramic hob, electric oven and extractor hood. Pre-installation of air conditioning (cold and heat) through conduits with provision of zoning of rooms. La Manga del Mar Menor is a natural strip of land surrounded by two seas, the Mar Menor and the Mediterranean Sea. To this rarity you can add the multiple leisure and free time options, restaurants, supermarkets, medical centers, pharmacies, nautical sports centers, golf courses. La Manga is located on the north coast of the Costa Calida and is a popular holiday destination for tourists. The narrow land strip separating the warm lagoon and the colder sea has a unique microclimate. It's one of the most exotic areas in Spain. Corvera airport is about 1 hour drive away and Alicante airport about 2 hours away.