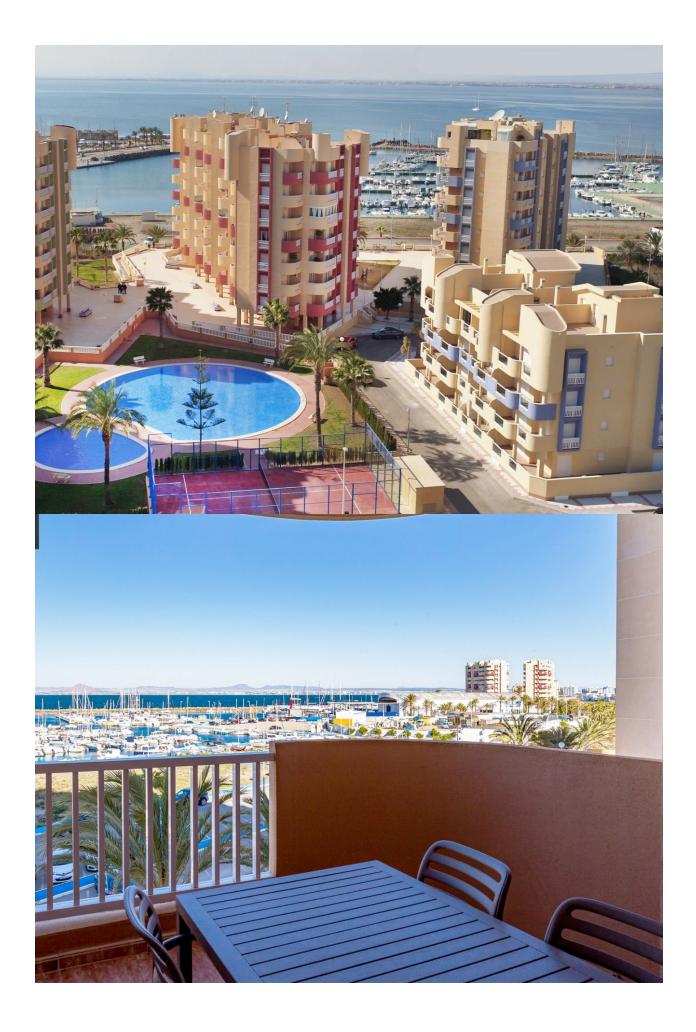

## **DESCRIPTION**

BEAUTIFUL SEA VIEW APARTMENTS IN LA MANGA This urbanization is located in the largest expansion area of ??La Manga. In this new urbanization the homes have been designed to take advantage of every corner of the house, as well as the care in choosing the materials and their design. Apartments with armored entrance door and doors lacquered in white with stainless steel fittings. White, monobloc blinds and double glazing with air chamber. In the master bedroom built-in wardrobe with sliding doors, with a separating shelf in the mezzanine, a bar and a chest of three drawers. Kitchen with high and low furniture, in white, gola-type handle, single sink with drainer, ceramic hob, electric oven and extractor hood. Pre-installation of air conditioning (cold and heat) through conduits with provision of zoning of rooms. La Manga del Mar Menor is a natural strip of land surrounded by two seas, the Mar Menor and the Mediterranean Sea. To this rarity you can add the multiple leisure and free time options, restaurants, supermarkets, medical centers, pharmacies, nautical sports centers, golf courses. La Manga is located on the north coast of the Costa Calida and is a popular holiday destination for tourists. The narrow land strip separating the warm lagoon and the colder sea has a unique microclimate. It's one of the most exotic areas in Spain. Corvera airport is about 1 hour drive away and Alicante airport about 2 hours away.

## **VIEWS**

• Panoramic views

"Experience our experience - Because you deserve the best"