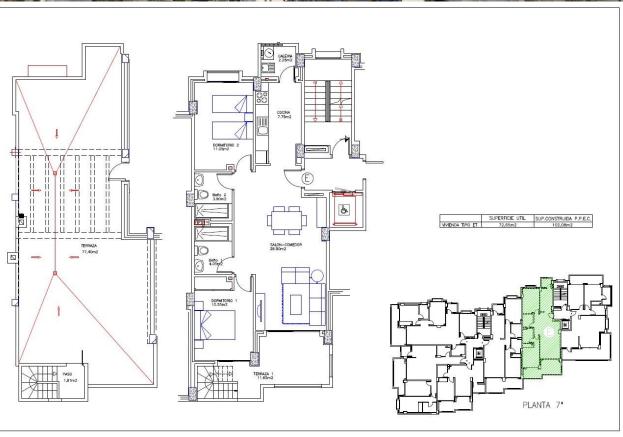

REF: # 11775 ()

| 1141 0         |           |
|----------------|-----------|
| PRICE:         | 277.867 € |
| PROPERTY TYPE: | Penthouse |
| LOCATION:      | ()        |
| BEDROOMS:      | 2         |
| Bathrooms:     | 2         |
| Build:         | 102 (m2)  |
| Plot:          | -         |
| Terrace:       | -         |
| Year:          | -         |
| Floor:         | -         |
| Old price      | -         |

## **DESCRIPTION**

BEAUTIFUL SEA VIEW APARTMENTS IN LA MANGA This urbanization is located in the largest expansion area of ??La Manga. In this new urbanization the homes have been designed to take advantage of every corner of the house, as well as the care in choosing the materials and their design. Apartments with armored entrance door and doors lacquered in white with stainless steel fittings. White, monobloc blinds and double glazing with air chamber. In the master bedroom built-in wardrobe with sliding doors, with a separating shelf in the mezzanine, a bar and a chest of three drawers. Kitchen with high and low furniture, in white, gola-type handle, single sink with drainer, ceramic hob, electric oven and extractor hood. Pre-installation of air conditioning (cold and heat) through conduits with provision of zoning of rooms. La Manga del Mar Menor is a natural strip of land surrounded by two seas, the Mar Menor and the Mediterranean Sea. To this rarity you can add the multiple leisure and free time options, restaurants, supermarkets, medical centers, pharmacies, nautical sports centers, golf courses. La Manga is located on the north coast of the Costa Calida and is a popular holiday destination for tourists. The narrow land strip separating the warm lagoon and the colder sea has a unique microclimate. It's one of the most exotic areas in Spain. Corvera airport is about 1 hour drive away and Alicante airport about 2 hours away.