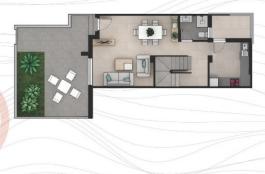

#### **CUADRO SUPERFICIES**

SUPF. ÚTIL PLANTA BAJA 39,95 M2T

SUPE ÚTIL PLANTA TORREÓN 2,45 M2

SUPF. ÚTIL JARDÍN 30,15 M2

SUPF. ÚTIL PLANTA PISO 39.28 M2

SUPF. ÚTII. TOTAL 81,68 M2

SUPF. CONSTR. TOTAL 97,69 M2