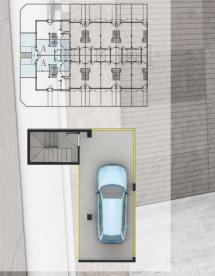

on and the colder sea has a unique microclimate. It's one of the most exotic areas in Spain. Corvera airport is about 1 hour drive away and Alicante airport about 2 hours away.port about 2 hours away.

### **VIEWS**

### **AIRCONDITIONING**

### **PARKING**

# GARDEN AND TERRACES

- Panoramic views
- Sea views
- Central airconditioning
- Parking no Cars: 1
- Fenced
- Private garden













# The price includes the

- following extras:
  Furnished kitchen (except appliances)
- Lighting throughout the house
  Air conditioning Cold/Warm
  Shower screen
  Closed Garage







#### **CUADRO SUPERFICIES**

SUPF. ÚTIL PLANTA BAJA 39,95 M2T

SUPE ÚTIL PLANTA TORREÓN 2,45 M2

SUPF. ÚTIL JARDÍN 30,15 M2

SUPF. ÚTIL PLANTA PISO 39.28 M2

SUPF. ÚTII. TOTAL 81,68 M2

SUPF. CONSTR. TOTAL 97,69 M2











"Experience our experience - Because you deserve the best"