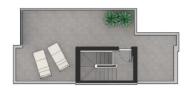

# GARDEN AND TERRACES

- Panoramic views
- Sea views
- Central airconditioning
- Parking no Cars: 1
- Fenced
- Private garden

#### **CUADRO SUPERFICIES**

SUPF. ÚTIL PLANTA BAJA 39,95 M2T

SUPE ÚTIL PLANTA TORREÓN 2,45 M2

SUPF. ÚTIL JARDÍN 30,15 M2

SUPF. ÚTIL PLANTA PISO 39.28 M2

SUPF. ÚTII. TOTAL 81,68 M2

SUPF. CONSTR. TOTAL 97,69 M2