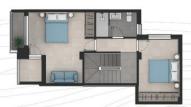

#### **CUADRO SUPERFICIES**

SUPF. ÚTIL PLANTA BAJA 39,95 M2T

SUPE ÚTIL PLANTA TORREÓN 2,45 M2

SUPF. ÚTIL JARDÍN 30,15 M2

SUPF. ÚTIL PLANTA PISO 39.28 M2

SUPF. ÚTII. TOTAL 81,68 M2

SUPF. CONSTR. TOTAL 97,69 M2