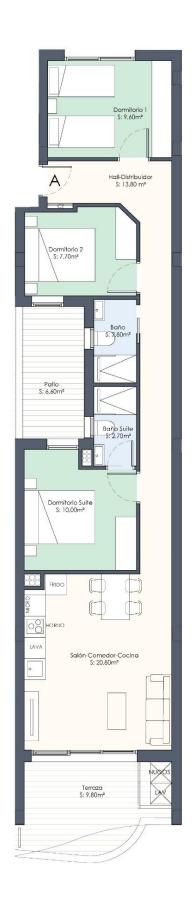

#### Vivienda A - 3 Dormitorios

| SUP. ÚTIL            | (m <sup>2</sup> ) |
|----------------------|-------------------|
| Hall - Distribuidor  | 13,80             |
| Dormitorio 1         | 9,60              |
| Baño 1               | 2,80              |
| Dormitorio 2         | 7,70              |
| Dormitorio Suite     | 10,00             |
| Baño Suite           | 2,70              |
| Salón-Comedor-Cocina | 20,80             |
| SUP. ÚTIL INTERIOR   | 67.40             |
| Terraza 1            | 9,80              |
| Patio                | 6,60              |
| SUP. CONST VIVIENDA  | 82,00             |
| SUP. CONST TERRAZA   | 11,40             |
| SUP. CONST PATIO     | 6,60              |
|                      | 0.00              |

| _                    |        |
|----------------------|--------|
| TOTAL VIVIENDA       | 109.80 |
| SUP. CONST ZZCC      | 9,80   |
| SUP. CONST PATIO     | 6,60   |
| SUP. CONST TERRAZA   | 11,40  |
| JOI . CONST VIVIENDA | 02,00  |