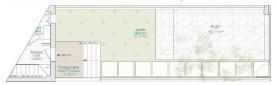

## **VIEWS**

GARDEN AND TERRACES

• Panoramic views

• Private garden

Terraza & Jardín Frontal | Front terrace & Garden

Planta baja | Ground Floor

Planta 1 | Floor 1

| Usable area                       | 74,41 m <sup>2</sup>  |
|-----------------------------------|-----------------------|
| Superficie útil                   |                       |
| Terrace area                      | 17,85 m <sup>2</sup>  |
| Superficie terrazas               |                       |
| Garden area                       | 77,89 m <sup>2</sup>  |
| Superficie jardin                 |                       |
| Built area /Incl. Terrace/        | 112,26 m <sup>2</sup> |
| Superficie construida /incl. terr | azas/                 |