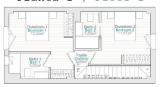

## Properties Spain

since 1999

REF: #11803

| INFO           |           |
|----------------|-----------|
| PRICE:         | 320.000 € |
| PROPERTY TYPE: | Apartment |
| LOCATION:      |           |
| BEDROOMS:      | 2         |
| Bathrooms:     | 3         |
| Build:         | 93 (m2)   |
| Plot:          | 58 (m2)   |
| Terrace:       | -         |
| Year:          | -         |
| Floor:         | -         |
| Old price      | _         |