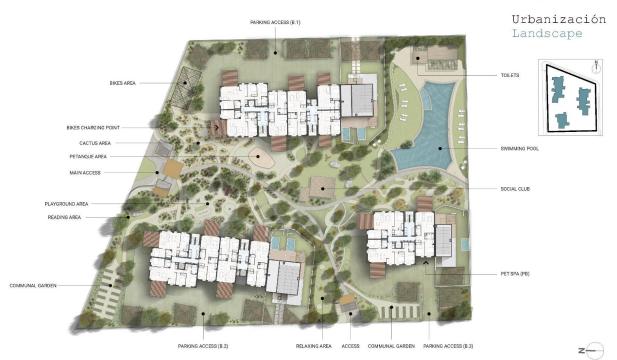

## DESCRIPTION

NEW BUILD RESIDENTIAL IN EL VERGEL New Build residential complex of 1, 2 and 3 bedrooms apartments and penthouses in El Vergel designed as compact structures a response to the architects' and designers' constant pursuit of efficiency in the development. These decisions, spread throughout the various key points of the residential area, ensure that your home stays at the right temperature both in winter and summer. The main feature of the properties will be their large terraces. With regular proportions, they are the ideal spaces for outdoor living. The integration of the living room with these spacious terraces will unite your home as a livable volume where the interior merges with the exterior. Moreover, the construction in the area is planned to have minimal impact. The careful selection of construction materials has allowed you to enjoy the extraordinary views offered by the natural environment of residential complex permanently. Properties organized around a living room open to a terrace-bedroom. Live inside and outside the house. The common areas of this complex embody a deeply natural spirit. As you walk through different areas, you'll find ideal spaces for strolling, engaging in sports activities, and, above all, using bicycles. Gather with your partner, family, or friends at the social clubs; enjoy open squares protected from the sun and unwind in cool spots where vegetation thrives and air constantly circulates. What else? Take note: ample and numerous swimming pools scattered throughout the residential area, sensory gardens, spaces for yoga practice, self-consumption vegetable gardens, bicycle workshops, and pet washing zones. Always seeking the utmost respect for nature, the project is conceived with brilliant sustainable strategies: rainwater collection, channeling, and reuse systems that will give life to a lush sustainable ecosystem; refreshing gardens with native species that require minimal maintenance; large surfaces of photovoltaic panels for self-consumption energy generation; even multiple charging stations for electric mobile vehicles. Luxury is having everything you need while respecting the surrounding ecosystem.? All residents of this complex will have access to the Beach Club on the beachfront. Space, where they can organize their own events, have a charging point and parking for electric bikes, store nautical equipment, lockers, and take a shower or dip in the pool after enjoying the sea. A gateway to the sea on the shores of La Almadraba beach in Denia. Just a few meters from La Almadraba beach in El Verger and a few kilometers from Denia, a project is born that defies convention. Its intention is nothing less than making the impossible a reality: a residential development that aspires to become a sustainable, healthy, and respectful community.