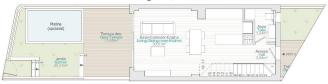

## **VIEWS**

GARDEN AND TERRACES

• Panoramic views

• Private garden

Terraza & Jardín Frontal | Front terrace & Garden

Planta baja | Ground Floor

Planta 1 | Floor 1

| Usable area                       | 74,41 m <sup>2</sup>  |
|-----------------------------------|-----------------------|
| Superficie útil                   |                       |
| Terrace area                      | 17,85 m <sup>2</sup>  |
| Superficie terrazas               |                       |
| Garden area                       | 77,89 m <sup>2</sup>  |
| Superficie jardin                 |                       |
| Built area /Incl. Terrace/        | 112,26 m <sup>2</sup> |
| Superficie construida /incl. terr | azas/                 |