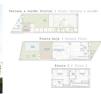

## **VIEWS**

GARDEN AND TERRACES

• Panoramic views

• Private garden

Terraza & Jardín Frontal | Front terrace & Garden

Planta baja | Ground Floor

Planta 1 | Floor 1

| Usable area                       | 74,41 m <sup>2</sup>  |
|-----------------------------------|-----------------------|
| Superficie útil                   |                       |
| Terrace area                      | 17,85 m <sup>2</sup>  |
| Superficie terrazas               |                       |
| Garden area                       | 77,89 m <sup>2</sup>  |
| Superficie jardin                 |                       |
| Built area /Incl. Terrace/        | 112,26 m <sup>2</sup> |
| Superficie construida /incl. terr | azas/                 |