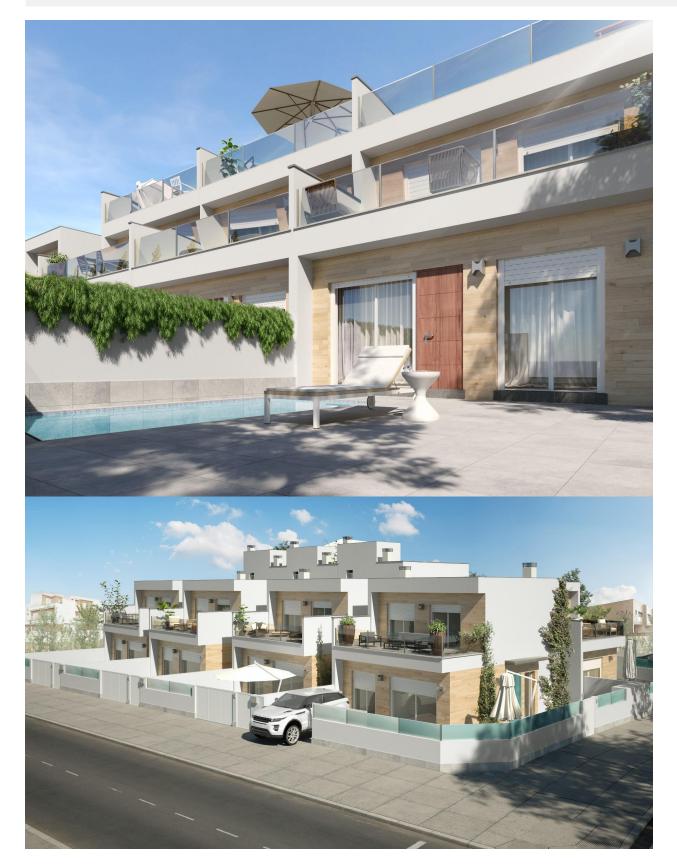

## DESCRIPTION

NEW BUILD SEMI-DETACHED VILLAS IN SAN PEDRO DEL PINATAR - only 2km to the beach! New build development of 8 independent villas and semi-detached villas in San Pedro Pinatar, all with private swimming pool, terrace, solarium and parking space within the plot. Each property has 3 bedrooms and 2 complete bathrooms, open plan kitchen with spacious living room, fitted wardrobes. San Pedro del Pinatar's privileged location on the Mar Menor and Mediterranean coastline it attracts those with an interest in sailing and water sports, providing marina mooring and sailing clubs, while the beaches and natural mud baths attract those seeking safe sun, sea and sand. San Pedro del Pinatar has an established community and offers an excellent range of activities, including covered swimming pool and sports facilities, as well as a year round programme of social activities by the pleasant winter weather. The benefits of the mud baths, typical of the region, or the calm waters of the Mar Menor, have favoured the growth of Lo Pagán, which currently has all kind of amenities. In addition, it has an excellent location, just 5 minutes from the Comercial Center Dos Mares.