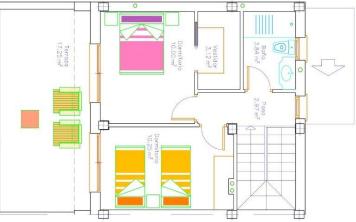

## PROPERTY GALLERY

PLANTA 1

VIVIENDA 6 Sup. parcela=107,73m2 Sup. construida=112,31m2 Sup. terraza=17,69m2 Sup. piscina=10,19m2

"Experience our experience - Because you deserve the best"