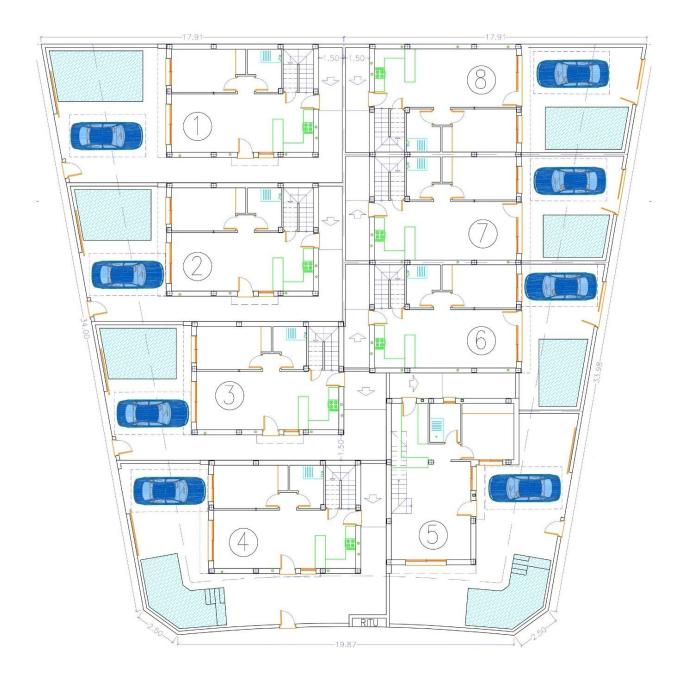

## DESCRIPTION

NEW BUILD SEMI-DETACHED VILLAS IN SAN PEDRO DEL PINATAR - only 2km to the beach! New build development of 8 independent villas and semi-detached villas in San Pedro Pinatar, all with private swimming pool, terrace, solarium and parking space within the plot. Each property has 3 bedrooms and 2 complete bathrooms, open plan kitchen with spacious living room, fitted wardrobes. San Pedro del Pinatar's privileged location on the Mar Menor and Mediterranean coastline it attracts those with an interest in sailing and water sports, providing marina mooring and sailing clubs, while the beaches and natural mud baths attract those seeking safe sun, sea and sand. San Pedro del Pinatar has an established community and offers an excellent range of activities, including covered swimming pool and sports facilities, as well as a year round programme of social activities by the pleasant winter weather. The benefits of the mud baths, typical of the region, or the calm waters of the Mar Menor, have favoured the growth of Lo Pagán, which currently has all kind of amenities. In addition, it has an excellent location, just 5 minutes from the Comercial Center Dos Mares.