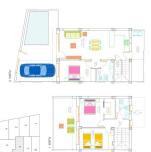

## PROPERTY GALLERY

PLANTA 1

VIVIENDA 6 Sup. parcela=107,73m2 Sup. construida=112,31m2 Sup. terraza=17,69m2 Sup. piscina=10,19m2

"Experience our experience - Because you deserve the best"