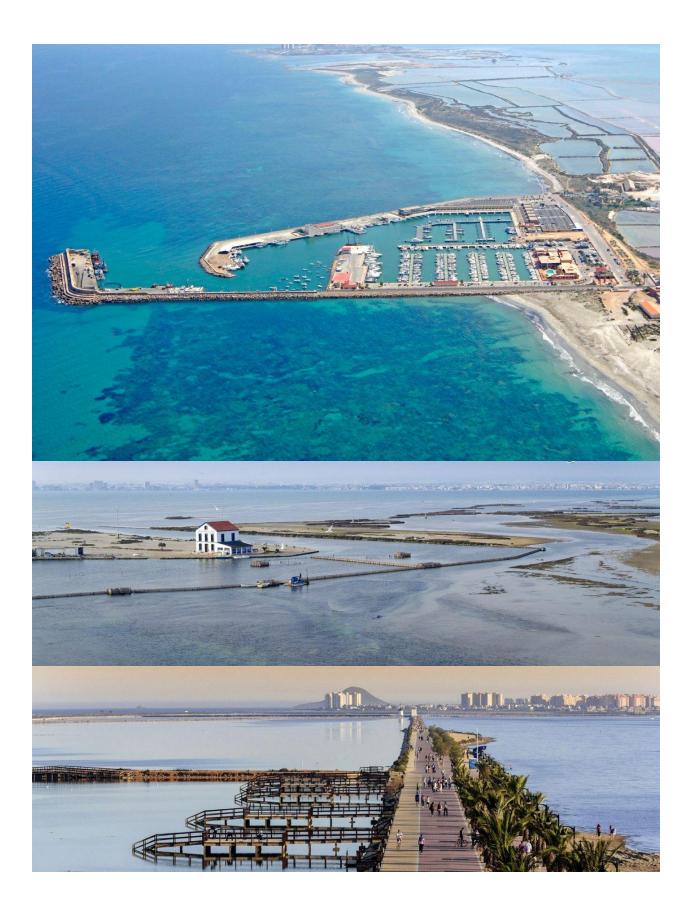

## DESCRIPTION

NEW BUILD SEMI-DETACHED VILLAS IN SAN PEDRO DEL PINATAR - only 2km to the beach! New build development of 8 independent villas and semi-detached villas in San Pedro Pinatar, all with private swimming pool, terrace, solarium and parking space within the plot. Each property has 3 bedrooms and 2 complete bathrooms, open plan kitchen with spacious living room, fitted wardrobes. San Pedro del Pinatar's privileged location on the Mar Menor and Mediterranean coastline it attracts those with an interest in sailing and water sports, providing marina mooring and sailing clubs, while the beaches and natural mud baths attract those seeking safe sun, sea and sand. San Pedro del Pinatar has an established community and offers an excellent range of activities, including covered swimming pool and sports facilities, as well as a year round programme of social activities by the pleasant winter weather. The benefits of the mud baths, typical of the region, or the calm waters of the Mar Menor, have favoured the growth of Lo Pagán, which currently has all kind of amenities. In addition, it has an excellent location, just 5 minutes from the Comercial Center Dos Mares.