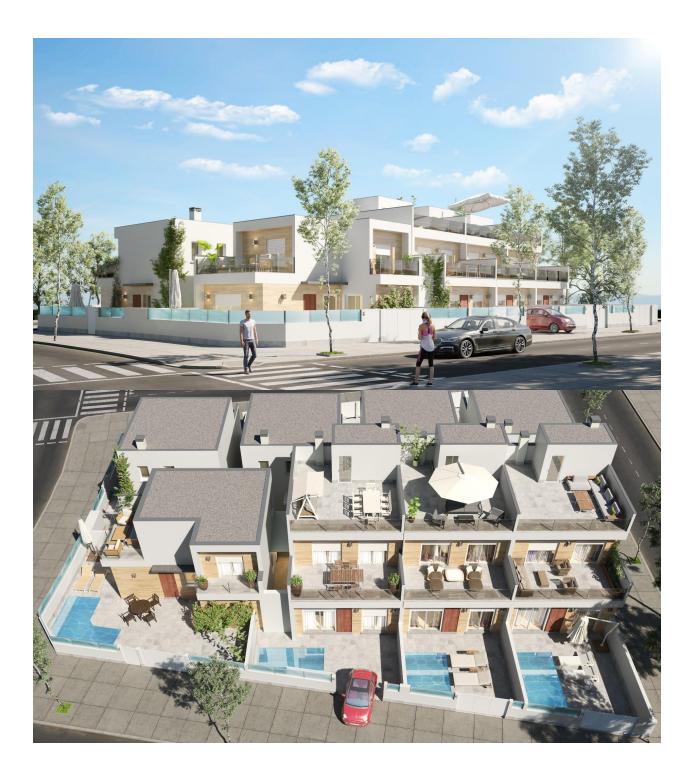

## DESCRIPTION

NEW BUILD SEMI-DETACHED VILLAS IN SAN PEDRO DEL PINATAR - only 2km to the beach! New build development of 8 independent villas and semi-detached villas in San Pedro Pinatar, all with private swimming pool, terrace, solarium and parking space within the plot. Each property has 3 bedrooms and 2 complete bathrooms, open plan kitchen with spacious living room, fitted wardrobes. San Pedro del Pinatar's privileged location on the Mar Menor and Mediterranean coastline it attracts those with an interest in sailing and water sports, providing marina mooring and sailing clubs, while the beaches and natural mud baths attract those seeking safe sun, sea and sand. San Pedro del Pinatar has an established community and offers an excellent range of activities, including covered swimming pool and sports facilities, as well as a year round programme of social activities by the pleasant winter weather. The benefits of the mud baths, typical of the region, or the calm waters of the Mar Menor, have favoured the growth of Lo Pagán, which currently has all kind of amenities. In addition, it has an excellent location, just 5 minutes from the Comercial Center Dos Mares.