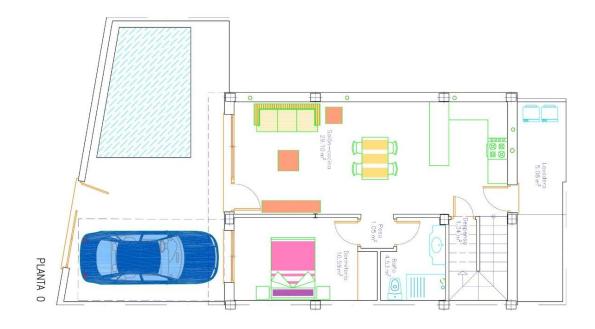

## PROPERTY GALLERY

PLANTA 1

VIVIENDA 6 Sup. parcela=107,73m2 Sup. construida=112,31m2 Sup. terraza=17,69m2 Sup. piscina=10,19m2

"Experience our experience - Because you deserve the best"