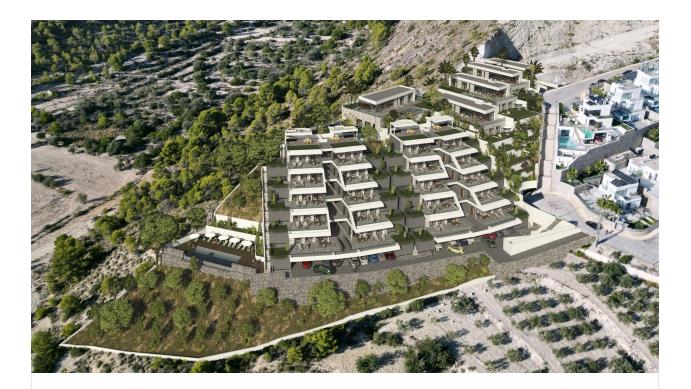

## **DESCRIPTION**

NEW BUILD RESIDENTIAL COMPLEX IN FINESTRAT New Build unique and exclusive residential complex in Balcon de Finestrat. This complex of modern apartments and penthouses all with 2 bedrooms, 2 bathrooms, open plan kitchen with the living and dining area and terraces. Penthouses with private solarium. Each property has underground parking space and storage room. Gated residential complex with communal swimming pool to enjoy one of the best locations on the Costa Blanca. It is a great opportunity and privilege to be able to live with this environment of golf and beach, close to all amenities of all services considered one of the best places to invest. Finestrat located in the Marina Baixa region of the Costa Blanca. Benidorm is just a five-minute drive from the properties and offers all the services you would need including shops, bars, restaurants, supermarkets, banks, pharmacies and several private international schools. Close to the beaches of Levante, Poniente and Cala de Finestrat, with more than 6km in length that are among the best in Europe awarded by the European Union with Blue Flags. All leisure services such as the theme parks of Aqua Natura, Terra Mítica, Terra Natura, Aqualandia and Mundomar, Sierra Cortina and Villaitana Golf courses, hiking and climbing in Puig Campana an incomparable natural setting or enjoy of nautical sports. Distance to the sea 4 km, to the airport 26 km and to the golf 1km. Complex located 40 minutes from Alicante airport.