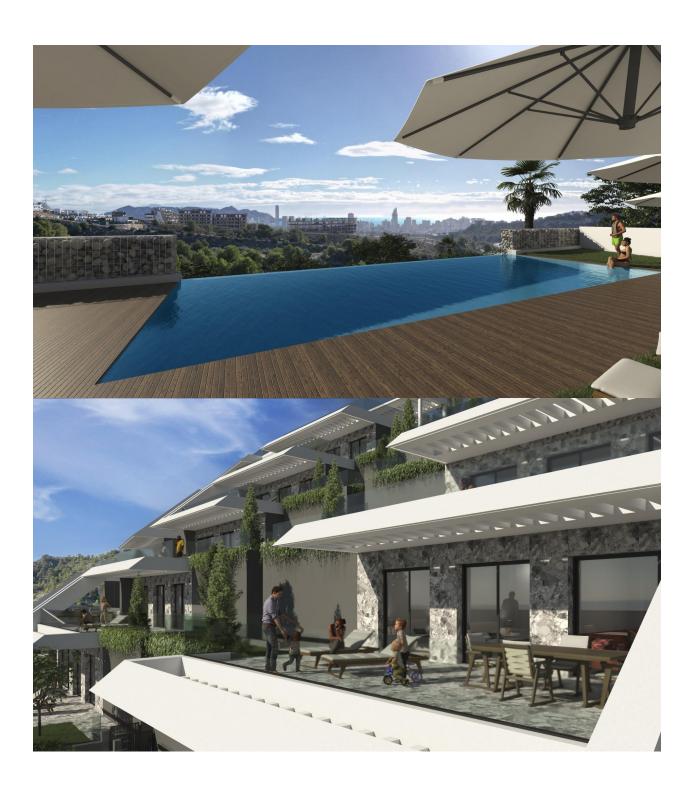

## **DESCRIPTION**

NEW BUILD RESIDENTIAL COMPLEX IN FINESTRAT New Build unique and exclusive residential complex in Balcon de Finestrat. This complex of modern apartments and penthouses all with 2 bedrooms, 2 bathrooms, open plan kitchen with the living and dining area and terraces. Penthouses with private solarium. Each property has underground parking space and storage room. Gated residential complex with communal swimming pool to enjoy one of the best locations on the Costa Blanca. It is a great opportunity and privilege to be able to live with this environment of golf and beach, close to all amenities of all services considered one of the best places to invest. Finestrat located in the Marina Baixa region of the Costa Blanca. Benidorm is just a five-minute drive from the properties and offers all the services you would need including shops, bars, restaurants, supermarkets, banks, pharmacies and several private international schools. Close to the beaches of Levante, Poniente and Cala de Finestrat, with more than 6km in length that are among the best in Europe awarded by the European Union with Blue Flags. All leisure services such as the theme parks of Aqua Natura, Terra Mítica, Terra Natura, Aqualandia and Mundomar, Sierra Cortina and Villaitana Golf courses, hiking and climbing in Puig Campana an incomparable natural setting or enjoy of nautical sports. Distance to the sea 4 km, to the airport 26 km and to the golf 1km. Complex located 40 minutes from Alicante airport.

## **VIEWS**

• Panoramic views

| VIVIENDA 2            |                      |
|-----------------------|----------------------|
| SUPERFICIE CONSTRUIDA | 72.48 m²             |
| SUPERFICIE PORCHE     | 24.00 m <sup>2</sup> |
| SUPERFICIE TERRAZA    | 52.00 m²             |
| SUPERFICIE TOTAL      | 148.48 m²            |