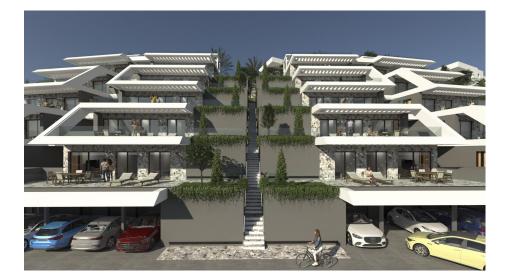

## **DESCRIPTION**

NEW BUILD RESIDENTIAL COMPLEX IN FINESTRAT New Build unique and exclusive residential complex in Balcon de Finestrat. This complex of modern apartments and penthouses all with 2 bedrooms, 2 bathrooms, open plan kitchen with the living and dining area and terraces. Penthouses with private solarium. Each property has underground parking space and storage room. Gated residential complex with communal swimming pool to enjoy one of the best locations on the Costa Blanca. It is a great opportunity and privilege to be able to live with this environment of golf and beach, close to all amenities of all services considered one of the best places to invest. Finestrat located in the Marina Baixa region of the Costa Blanca. Benidorm is just a five-minute drive from the properties and offers all the services you would need including shops, bars, restaurants, supermarkets, banks, pharmacies and several private international schools. Close to the beaches of Levante, Poniente and Cala de Finestrat, with more than 6km in length that are among the best in Europe awarded by the European Union with Blue Flags. All leisure services such as the theme parks of Aqua Natura, Terra Mítica, Terra Natura, Aqualandia and Mundomar, Sierra Cortina and Villaitana Golf courses, hiking and climbing in Puig Campana an incomparable natural setting or enjoy of nautical sports. Distance to the sea 4 km, to the airport 26 km and to the golf 1km. Complex located 40 minutes from Alicante airport.