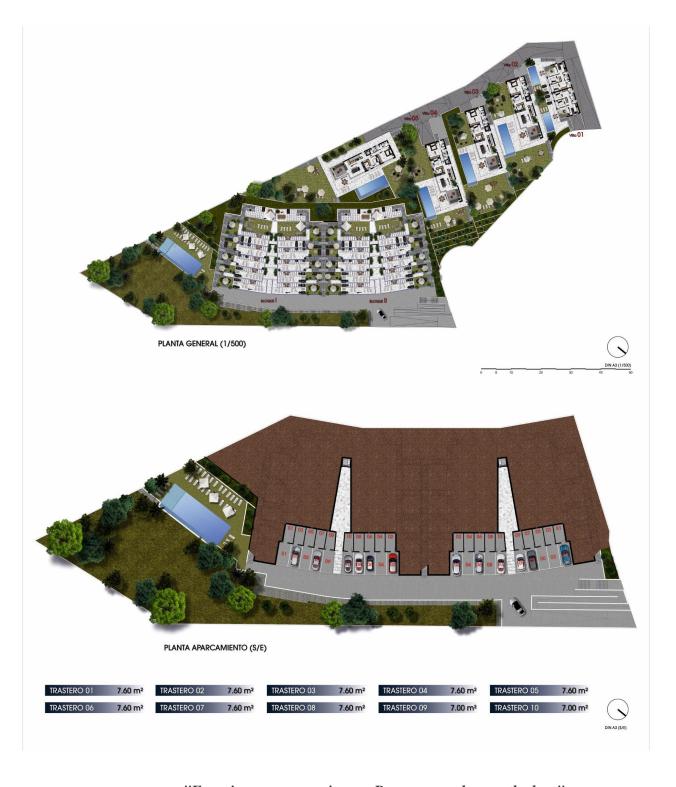

## **DESCRIPTION**

NEW BUILD RESIDENTIAL COMPLEX IN FINESTRAT New Build unique and exclusive residential complex in Balcon de Finestrat. This complex of modern apartments and penthouses all with 2 bedrooms, 2 bathrooms, open plan kitchen with the living and dining area and terraces. Penthouses with private solarium. Each property has underground parking space and storage room. Gated residential complex with communal swimming pool to enjoy one of the best locations on the Costa Blanca. It is a great opportunity and privilege to be able to live with this environment of golf and beach, close to all amenities of all services considered one of the best places to invest. Finestrat located in the Marina Baixa region of the Costa Blanca. Benidorm is just a five-minute drive from the properties and offers all the services you would need including shops, bars, restaurants, supermarkets, banks, pharmacies and several private international schools. Close to the beaches of Levante, Poniente and Cala de Finestrat, with more than 6km in length that are among the best in Europe awarded by the European Union with Blue Flags. All leisure services such as the theme parks of Aqua Natura, Terra Mítica, Terra Natura, Aqualandia and Mundomar, Sierra Cortina and Villaitana Golf courses, hiking and climbing in Puig Campana an incomparable natural setting or enjoy of nautical sports. Distance to the sea 4 km, to the airport 26 km and to the golf 1km. Complex located 40 minutes from Alicante airport.