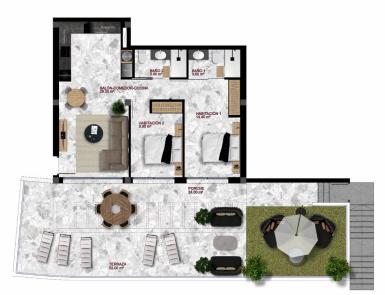

## **VIEWS**

• Panoramic views

| VIVIENDA 2            |                      |
|-----------------------|----------------------|
| SUPERFICIE CONSTRUIDA | 72.48 m²             |
| SUPERFICIE PORCHE     | 24.00 m <sup>2</sup> |
| SUPERFICIE TERRAZA    | 52.00 m²             |
| SUPERFICIE TOTAL      | 148.48 m²            |

VIVIENDA 2 - PLANTA PISO 1 (1/75)

"Experience our experience - Because you deserve the best"