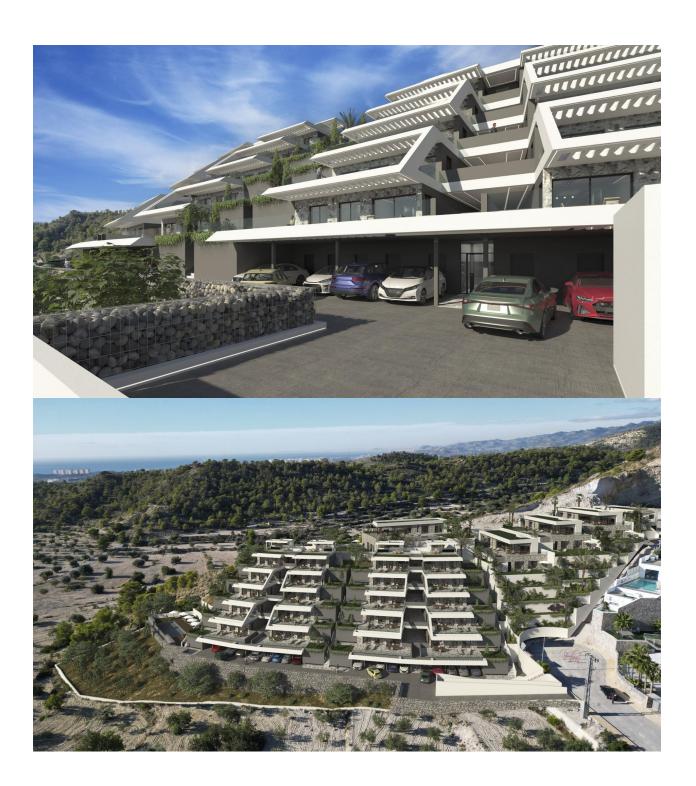

## **DESCRIPTION**

NEW BUILD RESIDENTIAL COMPLEX IN FINESTRAT New Build unique and exclusive residential complex in Balcon de Finestrat. This complex of modern apartments and penthouses all with 2 bedrooms, 2 bathrooms, open plan kitchen with the living and dining area and terraces. Penthouses with private solarium. Each property has underground parking space and storage room. Gated residential complex with communal swimming pool to enjoy one of the best locations on the Costa Blanca. It is a great opportunity and privilege to be able to live with this environment of golf and beach, close to all amenities of all services considered one of the best places to invest. Finestrat located in the Marina Baixa region of the Costa Blanca. Benidorm is just a five-minute drive from the properties and offers all the services you would need including shops, bars, restaurants, supermarkets, banks, pharmacies and several private international schools. Close to the beaches of Levante, Poniente and Cala de Finestrat, with more than 6km in length that are among the best in Europe awarded by the European Union with Blue Flags. All leisure services such as the theme parks of Aqua Natura, Terra Mítica, Terra Natura, Aqualandia and Mundomar, Sierra Cortina and Villaitana Golf courses, hiking and climbing in Puig Campana an incomparable natural setting or enjoy of nautical sports. Distance to the sea 4 km, to the airport 26 km and to the golf 1km. Complex located 40 minutes from Alicante airport.