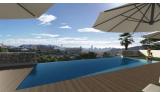

## **VIEWS**

• Panoramic views

| VIVIENDA 2            |                      |
|-----------------------|----------------------|
| SUPERFICIE CONSTRUIDA | 72.48 m²             |
| SUPERFICIE PORCHE     | 24.00 m <sup>2</sup> |
| SUPERFICIE TERRAZA    | 52.00 m²             |
| SUPERFICIE TOTAL      | 148.48 m²            |