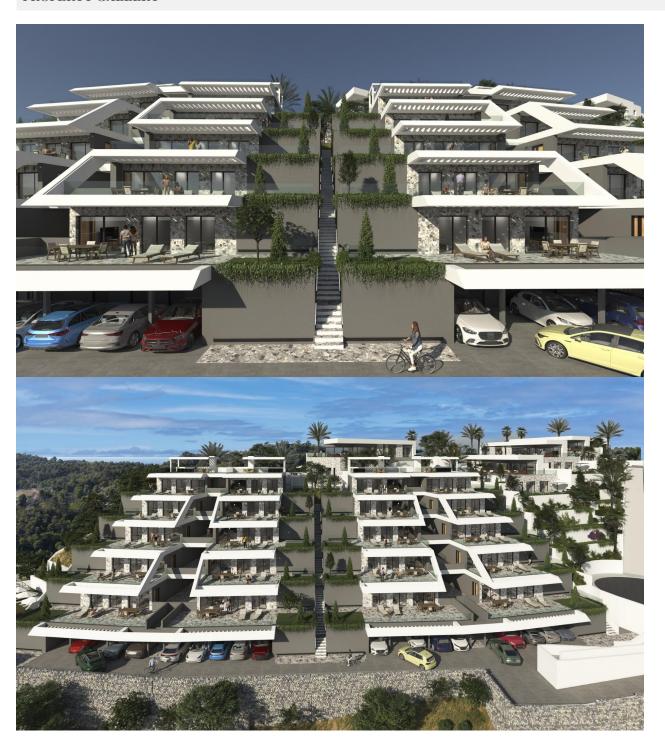

## **DESCRIPTION**

NEW BUILD RESIDENTIAL COMPLEX IN FINESTRAT New Build unique and exclusive residential complex in Balcon de Finestrat. This complex of modern apartments and penthouses all with 2 bedrooms, 2 bathrooms, open plan kitchen with the living and dining area and terraces. Penthouses with private solarium. Each property has underground parking space and storage room. Gated residential complex with communal swimming pool to enjoy one of the best locations on the Costa Blanca. It is a great opportunity and privilege to be able to live with this environment of golf and beach, close to all amenities of all services considered one of the best places to invest. Finestrat located in the Marina Baixa region of the Costa Blanca. Benidorm is just a five-minute drive from the properties and offers all the services you would need including shops, bars, restaurants, supermarkets, banks, pharmacies and several private international schools. Close to the beaches of Levante, Poniente and Cala de Finestrat, with more than 6km in length that are among the best in Europe awarded by the European Union with Blue Flags. All leisure services such as the theme parks of Aqua Natura, Terra Mítica, Terra Natura, Aqualandia and Mundomar, Sierra Cortina and Villaitana Golf courses, hiking and climbing in Puig Campana an incomparable natural setting or enjoy of nautical sports. Distance to the sea 4 km, to the airport 26 km and to the golf 1km. Complex located 40 minutes from Alicante airport.

## **VIEWS**

• Panoramic views

| VIVIENDA 2            |                      |
|-----------------------|----------------------|
| SUPERFICIE CONSTRUIDA | 72.48 m²             |
| SUPERFICIE PORCHE     | 24.00 m <sup>2</sup> |
| SUPERFICIE TERRAZA    | 52.00 m²             |
| SUPERFICIE TOTAL      | 148.48 m²            |