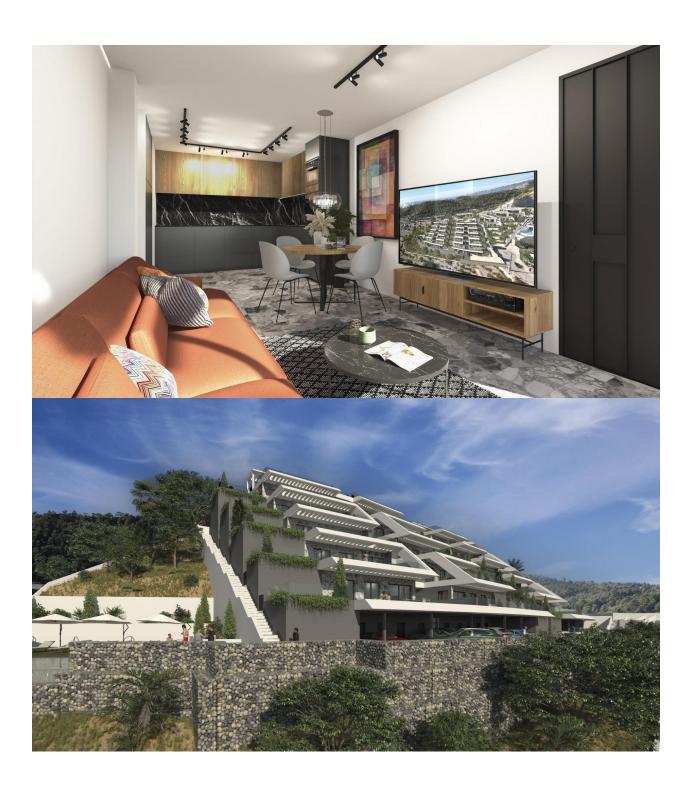

## **DESCRIPTION**

NEW BUILD RESIDENTIAL COMPLEX IN FINESTRAT New Build unique and exclusive residential complex in Balcon de Finestrat. This complex of modern apartments and penthouses all with 2 bedrooms, 2 bathrooms, open plan kitchen with the living and dining area and terraces. Penthouses with private solarium. Each property has underground parking space and storage room. Gated residential complex with communal swimming pool to enjoy one of the best locations on the Costa Blanca. It is a great opportunity and privilege to be able to live with this environment of golf and beach, close to all amenities of all services considered one of the best places to invest. Finestrat located in the Marina Baixa region of the Costa Blanca. Benidorm is just a five-minute drive from the properties and offers all the services you would need including shops, bars, restaurants, supermarkets, banks, pharmacies and several private international schools. Close to the beaches of Levante, Poniente and Cala de Finestrat, with more than 6km in length that are among the best in Europe awarded by the European Union with Blue Flags. All leisure services such as the theme parks of Aqua Natura, Terra Mítica, Terra Natura, Aqualandia and Mundomar, Sierra Cortina and Villaitana Golf courses, hiking and climbing in Puig Campana an incomparable natural setting or enjoy of nautical sports. Distance to the sea 4 km, to the airport 26 km and to the golf 1km. Complex located 40 minutes from Alicante airport.