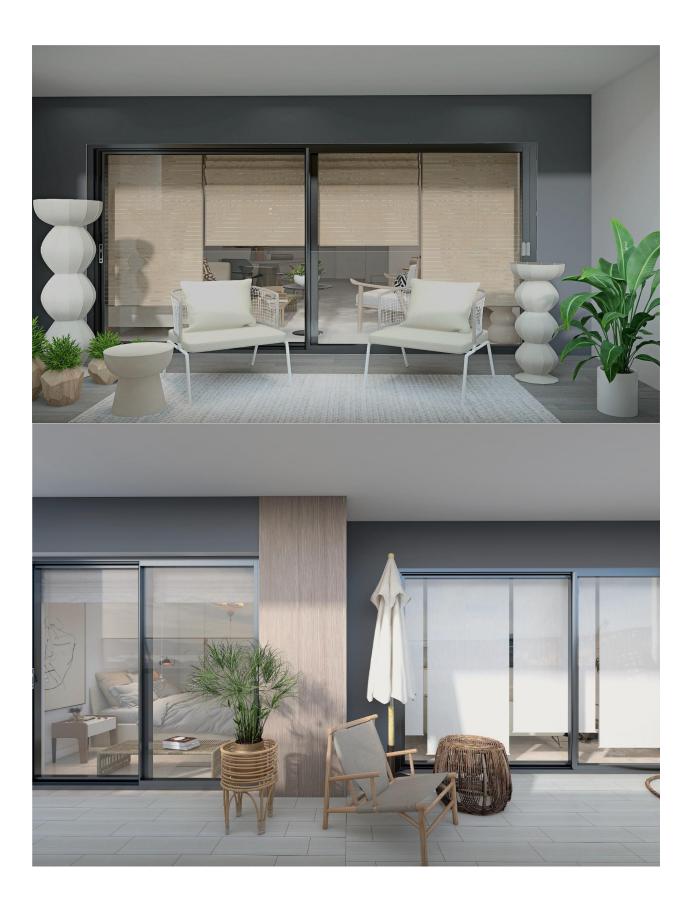

### **DESCRIPTION**

NEW BUILD RESIDENTIAL IN TORREVIEJA New Build residential just 5 minutes walk from Los Locos beach, in the centre of Torrevieja. This residential has 16 properties, with 1, 2 or 3 bedrooms and 1 and 2 bathrooms, all with terraces from 7m2 to 55m2, facing South or West, with community solarium, jacuzzi, chillaut area and sauna. An options underground parking space at an extra cost. Torrevieja is a Spanish town in the province of Alicante, on the Costa Blanca. It is known for its typically Mediterranean climate and coastline. It has boardwalks with resorts along its sandy beaches. The small Museum of the Sea and Salt houses exhibitions on the fishing and salt history of the city. In the interior, the Lagunas de La Mata-Torrevieja Natural Park has trails and two salty lagoons, one pink and the other green. Alicante airport located 40 minutes away and Murcia airport about 1 hour away.

| STYLE                                         | VIEWS              | AIRCONDITIONING         | DISTANCE TO:       |
|-----------------------------------------------|--------------------|-------------------------|--------------------|
| <ul><li>Modern</li><li>Contemporary</li></ul> | Panoramic views    | Central airconditioning | Beach : 200 m      |
|                                               |                    |                         | Airport: 40 Km     |
|                                               |                    |                         | Town center : 50 m |
| FURNITURE                                     | PARKING            | MAIN LIVING AREA        | FLOARING           |
| Not furnished                                 | Parking no Cars: 1 | • Sauna                 | • Tile floors      |