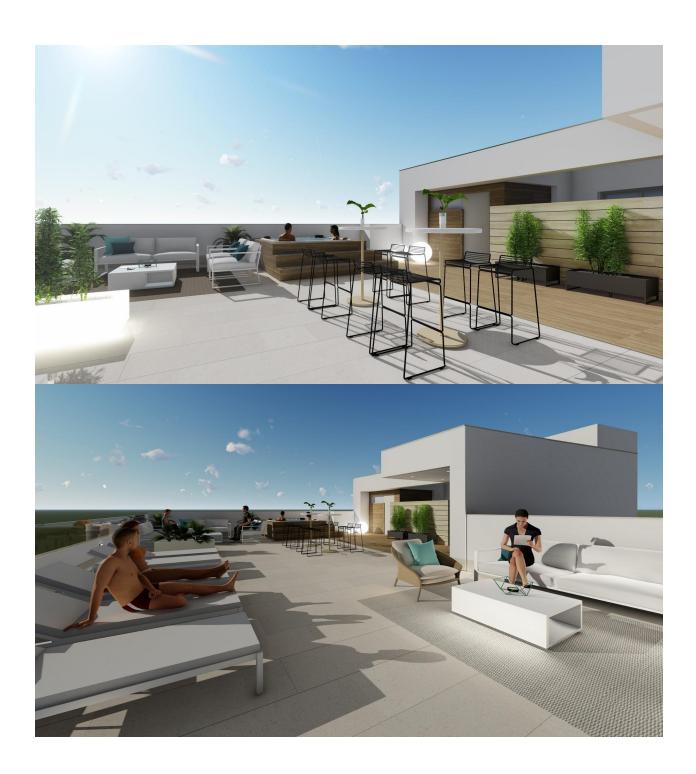

### **DESCRIPTION**

NEW BUILD RESIDENTIAL IN TORREVIEJA New Build residential just 5 minutes walk from Los Locos beach, in the centre of Torrevieja. This residential has 16 properties, with 1, 2 or 3 bedrooms and 1 and 2 bathrooms, all with terraces from 7m2 to 55m2, facing South or West, with community solarium, jacuzzi, chillaut area and sauna. An options underground parking space at an extra cost. Torrevieja is a Spanish town in the province of Alicante, on the Costa Blanca. It is known for its typically Mediterranean climate and coastline. It has boardwalks with resorts along its sandy beaches. The small Museum of the Sea and Salt houses exhibitions on the fishing and salt history of the city. In the interior, the Lagunas de La Mata-Torrevieja Natural Park has trails and two salty lagoons, one pink and the other green. Alicante airport located 40 minutes away and Murcia airport about 1 hour away.

## **EXTRA**

- Outdoor jacuzziBuilt in wardrobes
- Reinforced door
- Double glazed windowsLift