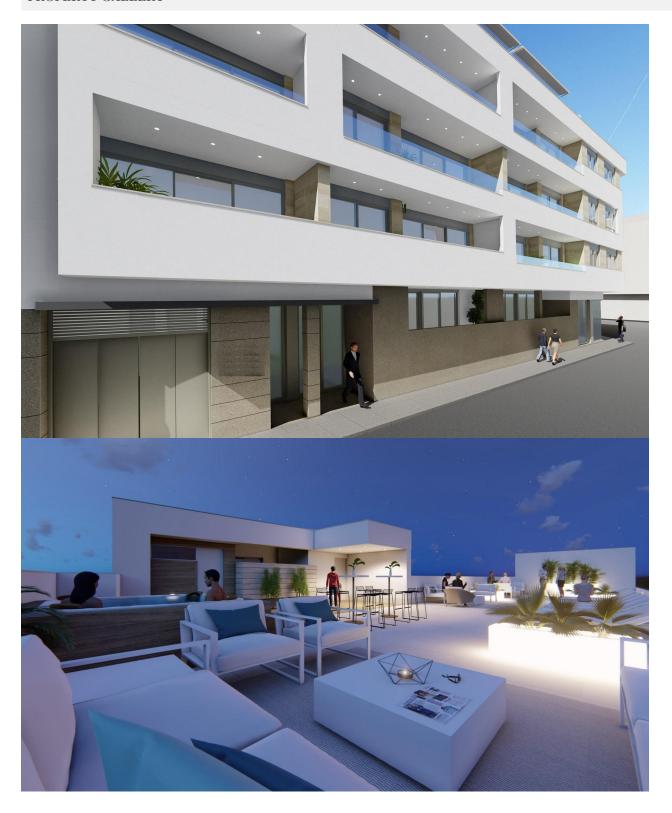

### **DESCRIPTION**

NEW BUILD RESIDENTIAL IN TORREVIEJA New Build residential just 5 minutes walk from Los Locos beach, in the centre of Torrevieja. This residential has 16 properties, with 1, 2 or 3 bedrooms and 1 and 2 bathrooms, all with terraces from 7m2 to 55m2, facing South or West, with community solarium, jacuzzi, chillaut area and sauna. An options underground parking space at an extra cost. Torrevieja is a Spanish town in the province of Alicante, on the Costa Blanca. It is known for its typically Mediterranean climate and coastline. It has boardwalks with resorts along its sandy beaches. The small Museum of the Sea and Salt houses exhibitions on the fishing and salt history of the city. In the interior, the Lagunas de La Mata-Torrevieja Natural Park has trails and two salty lagoons, one pink and the other green. Alicante airport located 40 minutes away and Murcia airport about 1 hour away.

## **EXTRA**

- Outdoor jacuzziBuilt in wardrobes
- Reinforced door
- Double glazed windowsLift