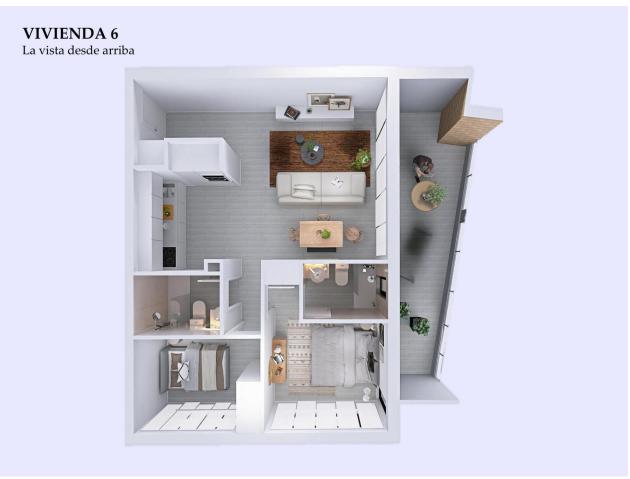

#### REF: #11823

| INFO           |           |  |
|----------------|-----------|--|
| PRICE:         | 285.000 € |  |
| PROPERTY TYPE: | Apartment |  |
| LOCATION:      |           |  |
| BEDROOMS:      | 2         |  |
| Bathrooms:     | 2         |  |
| Build:         | 80 (m2)   |  |
| Plot:          | -         |  |
| Terrace:       | 16 (m2)   |  |
| Year:          | -         |  |
| Floor:         | -         |  |
| Old price      | -         |  |

### **DESCRIPTION**

NEW BUILD RESIDENTIAL IN TORREVIEJA New Build residential just 5 minutes walk from Los Locos beach, in the centre of Torrevieja. This residential has 16 properties, with 1, 2 or 3 bedrooms and 1 and 2 bathrooms, all with terraces from 7m2 to 55m2, facing South or West, with community solarium, jacuzzi, chillaut area and sauna. An options underground parking space at an extra cost. Torrevieja is a Spanish town in the province of Alicante, on the Costa Blanca. It is known for its typically Mediterranean climate and coastline. It has boardwalks with resorts along its sandy beaches. The small Museum of the Sea and Salt houses exhibitions on the fishing and salt history of the city. In the interior, the Lagunas de La Mata-Torrevieja Natural Park has trails and two salty lagoons, one pink and the other green. Alicante airport located 40 minutes away and Murcia airport about 1 hour away.