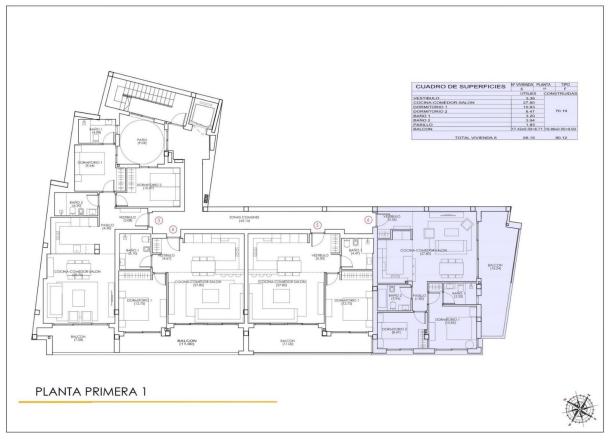

### **DESCRIPTION**

NEW BUILD RESIDENTIAL IN TORREVIEJA New Build residential just 5 minutes walk from Los Locos beach, in the centre of Torrevieja. This residential has 16 properties, with 1, 2 or 3 bedrooms and 1 and 2 bathrooms, all with terraces from 7m2 to 55m2, facing South or West, with community solarium, jacuzzi, chillaut area and sauna. An options underground parking space at an extra cost. Torrevieja is a Spanish town in the province of Alicante, on the Costa Blanca. It is known for its typically Mediterranean climate and coastline. It has boardwalks with resorts along its sandy beaches. The small Museum of the Sea and Salt houses exhibitions on the fishing and salt history of the city. In the interior, the Lagunas de La Mata-Torrevieja Natural Park has trails and two salty lagoons, one pink and the other green. Alicante airport located 40 minutes away and Murcia airport about 1 hour away.