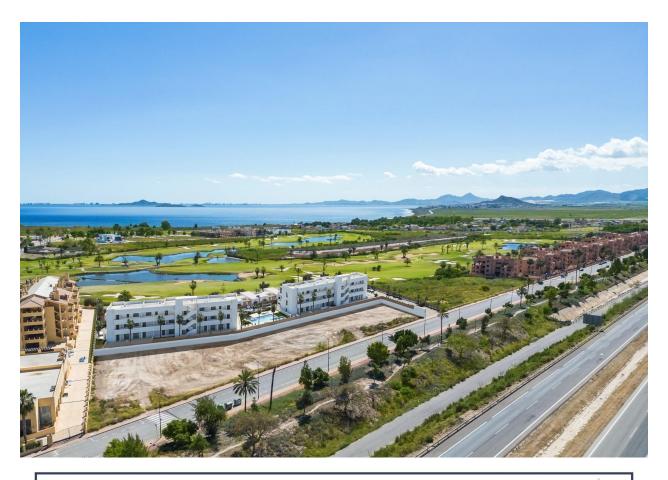

## DESCRIPTION

NEW BUILD FRONTLINE APARTMENT, SERENA GOLF, LOS ALCAZARES - with sea views of the Mar Menor! This wonderful, modern 74m2 Apartment consists of 2 bedrooms, 2 bathrooms, open plan kitchen/dining/lounge area, fitted wardrobes, private 23m2 terrace, storage room and parking space. This New Build residential is composed of 32 apartments/penthouses and 9 exclusive villas all combining modern design, quality and functionality. The unbeatable location offers amazing views to golf and the Mar Menor sea, it is frontline of the prestigious golf course "La Serena Golf". This golf course is well renowned for its lakes and vegetation that interweave with the golf course. The water and lakes are present in 16 of the 18 holes, but all the course is designed to offer the golfer different strategies in each hole. Another aspect that makes this golf course unique is that it's connected by walking to the city centre, something impossible to find in other golf locations that allow us to enjoy the calm and the beauty of the area without refusing the access to the services that Los Alcázares offers. Residential located in Los Alcázares an exceptional area on the Costa Cálida at only 25 minutes from Murcia airport and 55 min from Alicante airport. The area is connected through highway with the cities of Cartagena, Murcia and Alicante and the rest of the beaches of the Costa Cálida and the Costa Blanca.