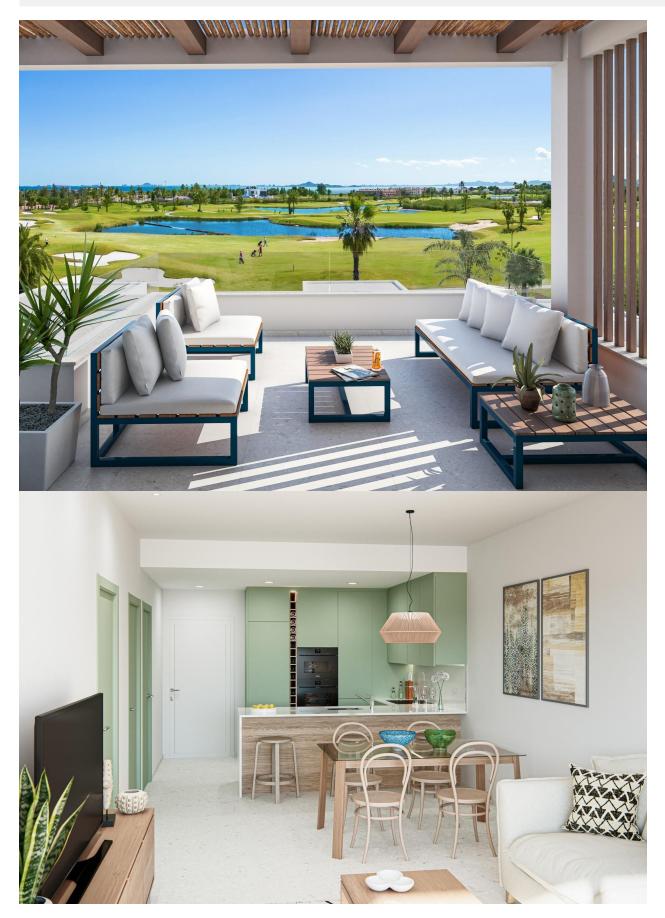

## DESCRIPTION

NEW BUILD FRONTLINE APARTMENT, SERENA GOLF, LOS ALCAZARES - with sea views of the Mar Menor! This wonderful, modern 74m2 Apartment consists of 2 bedrooms, 2 bathrooms, open plan kitchen/dining/lounge area, fitted wardrobes, private 23m2 terrace, storage room and parking space. This New Build residential is composed of 32 apartments/penthouses and 9 exclusive villas all combining modern design, quality and functionality. The unbeatable location offers amazing views to golf and the Mar Menor sea, it is frontline of the prestigious golf course "La Serena Golf". This golf course is well renowned for its lakes and vegetation that interweave with the golf course. The water and lakes are present in 16 of the 18 holes, but all the course is designed to offer the golfer different strategies in each hole. Another aspect that makes this golf course unique is that it's connected by walking to the city centre, something impossible to find in other golf locations that allow us to enjoy the calm and the beauty of the area without refusing the access to the services that Los Alcázares offers. Residential located in Los Alcázares an exceptional area on the Costa Cálida at only 25 minutes from Murcia airport and 55 min from Alicante airport. The area is connected through highway with the cities of Cartagena, Murcia and Alicante and the rest of the beaches of the Costa Cálida and the Costa Blanca.