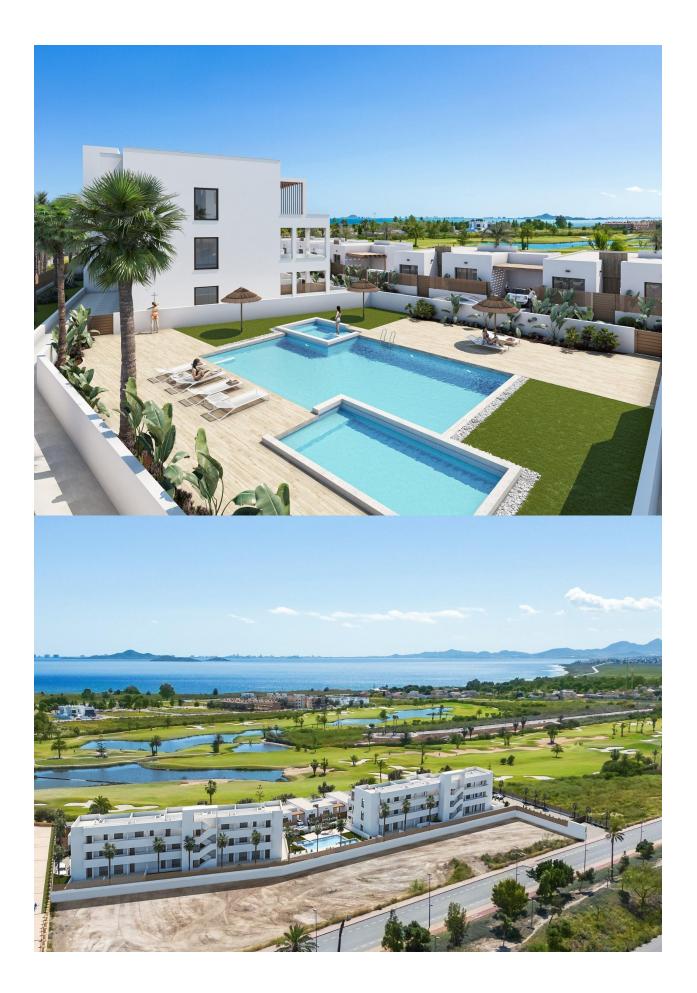

## DESCRIPTION

NEW BUILD FRONTLINE APARTMENT, SERENA GOLF, LOS ALCAZARES - with sea views of the Mar Menor! This wonderful, modern 74m2 Apartment consists of 2 bedrooms, 2 bathrooms, open plan kitchen/dining/lounge area, fitted wardrobes, private 23m2 terrace, storage room and parking space. This New Build residential is composed of 32 apartments/penthouses and 9 exclusive villas all combining modern design, quality and functionality. The unbeatable location offers amazing views to golf and the Mar Menor sea, it is frontline of the prestigious golf course "La Serena Golf". This golf course is well renowned for its lakes and vegetation that interweave with the golf course. The water and lakes are present in 16 of the 18 holes, but all the course is designed to offer the golfer different strategies in each hole. Another aspect that makes this golf course unique is that it's connected by walking to the city centre, something impossible to find in other golf locations that allow us to enjoy the calm and the beauty of the area without refusing the access to the services that Los Alcázares offers. Residential located in Los Alcázares an exceptional area on the Costa Cálida at only 25 minutes from Murcia airport and 55 min from Alicante airport. The area is connected through highway with the cities of Cartagena, Murcia and Alicante and the rest of the beaches of the Costa Cálida and the Costa Blanca.