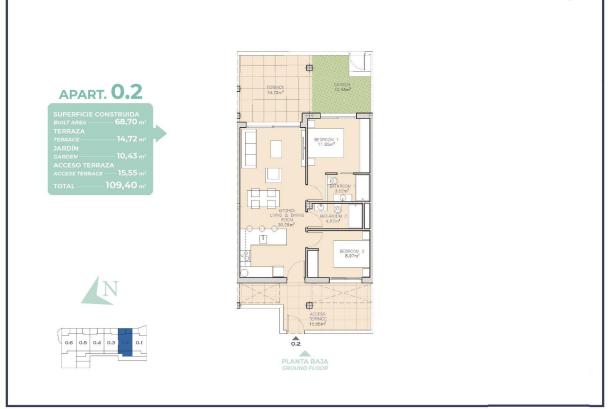

REF: # 11958

| PRICE:         | 249.000€  |
|----------------|-----------|
| PROPERTY TYPE: | Apartment |
| LOCATION:      | 0         |
| BEDROOMS:      | 2         |
| Bathrooms:     | 2         |
| Build:         | 68 (m2)   |
| Plot:          | -         |
| Terrace:       | 23 (m2)   |
| Year:          | -         |
| Floor:         | -         |
| Old price      | -         |

## DESCRIPTION

NEW BUILD FRONTLINE APARTMENT, SERENA GOLF, LOS ALCAZARES - with sea views of the Mar Menor! This wonderful, modern 74m2 Apartment consists of 2 bedrooms, 2 bathrooms, open plan kitchen/dining/lounge area, fitted wardrobes, private 23m2 terrace, storage room and parking space. This New Build residential is composed of 32 apartments/penthouses and 9 exclusive villas all combining modern design, quality and functionality. The unbeatable location offers amazing views to golf and the Mar Menor sea, it is frontline of the prestigious golf course "La Serena Golf". This golf course is well renowned for its lakes and vegetation that interweave with the golf course. The water and lakes are present in 16 of the 18 holes, but all the course is designed to offer the golfer different strategies in each hole. Another aspect that makes this golf course unique is that it's connected by walking to the city centre, something impossible to find in other golf locations that allow us to enjoy the calm and the beauty of the area without refusing the access to the services that Los Alcázares offers. Residential located in Los Alcázares an exceptional area on the Costa Cálida at only 25 minutes from Murcia airport and 55 min from Alicante airport. The area is connected through highway with the cities of Cartagena, Murcia and Alicante and the rest of the beaches of the Costa Cálida and the Costa Blanca.