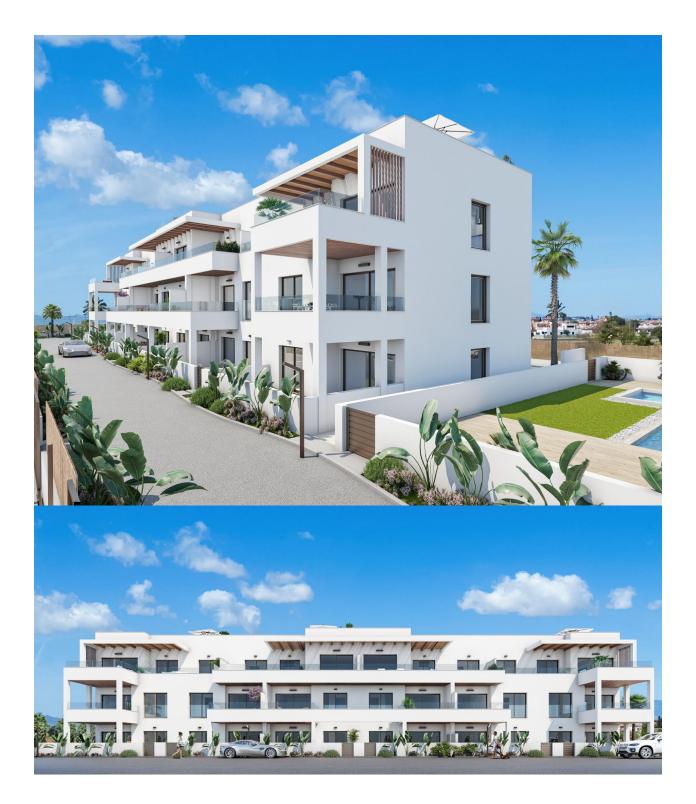

## DESCRIPTION

NEW BUILD FRONTLINE APARTMENT, SERENA GOLF, LOS ALCAZARES - with sea views of the Mar Menor! This wonderful, modern 74m2 Apartment consists of 2 bedrooms, 2 bathrooms, open plan kitchen/dining/lounge area, fitted wardrobes, private 23m2 terrace, storage room and parking space. This New Build residential is composed of 32 apartments/penthouses and 9 exclusive villas all combining modern design, quality and functionality. The unbeatable location offers amazing views to golf and the Mar Menor sea, it is frontline of the prestigious golf course "La Serena Golf". This golf course is well renowned for its lakes and vegetation that interweave with the golf course. The water and lakes are present in 16 of the 18 holes, but all the course is designed to offer the golfer different strategies in each hole. Another aspect that makes this golf course unique is that it's connected by walking to the city centre, something impossible to find in other golf locations that allow us to enjoy the calm and the beauty of the area without refusing the access to the services that Los Alcázares offers. Residential located in Los Alcázares an exceptional area on the Costa Cálida at only 25 minutes from Murcia airport and 55 min from Alicante airport. The area is connected through highway with the cities of Cartagena, Murcia and Alicante and the rest of the beaches of the Costa Cálida and the Costa Blanca.