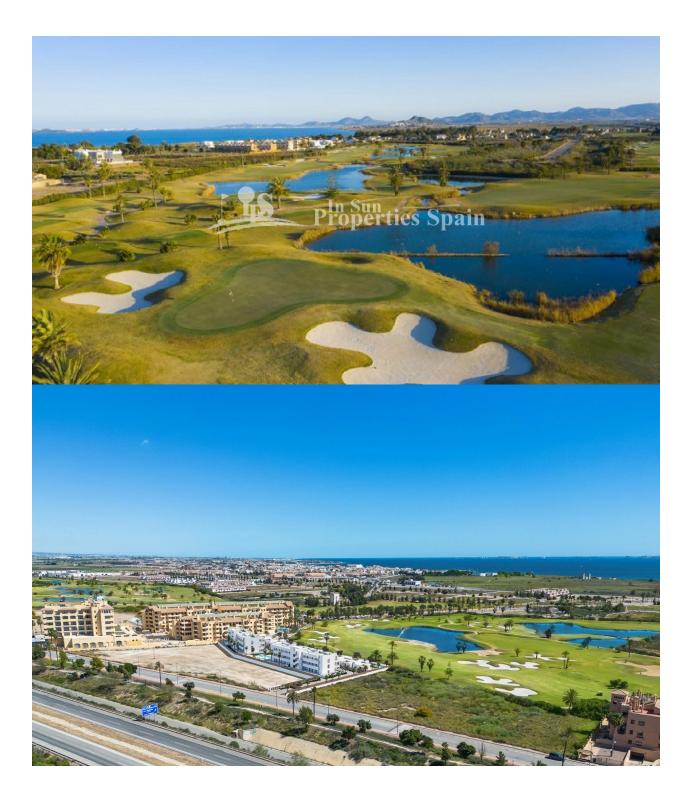

## DESCRIPTION

NEW BUILD FRONTLINE APARTMENT, SERENA GOLF, LOS ALCAZARES - with sea views of the Mar Menor! This wonderful, modern 74m2 Apartment consists of 2 bedrooms, 2 bathrooms, open plan kitchen/dining/lounge area, fitted wardrobes, private 23m2 terrace, storage room and parking space. This New Build residential is composed of 32 apartments/penthouses and 9 exclusive villas all combining modern design, quality and functionality. The unbeatable location offers amazing views to golf and the Mar Menor sea, it is frontline of the prestigious golf course "La Serena Golf". This golf course is well renowned for its lakes and vegetation that interweave with the golf course. The water and lakes are present in 16 of the 18 holes, but all the course is designed to offer the golfer different strategies in each hole. Another aspect that makes this golf course unique is that it's connected by walking to the city centre, something impossible to find in other golf locations that allow us to enjoy the calm and the beauty of the area without refusing the access to the services that Los Alcázares offers. Residential located in Los Alcázares an exceptional area on the Costa Cálida at only 25 minutes from Murcia airport and 55 min from Alicante airport. The area is connected through highway with the cities of Cartagena, Murcia and Alicante and the rest of the beaches of the Costa Cálida and the Costa Blanca.