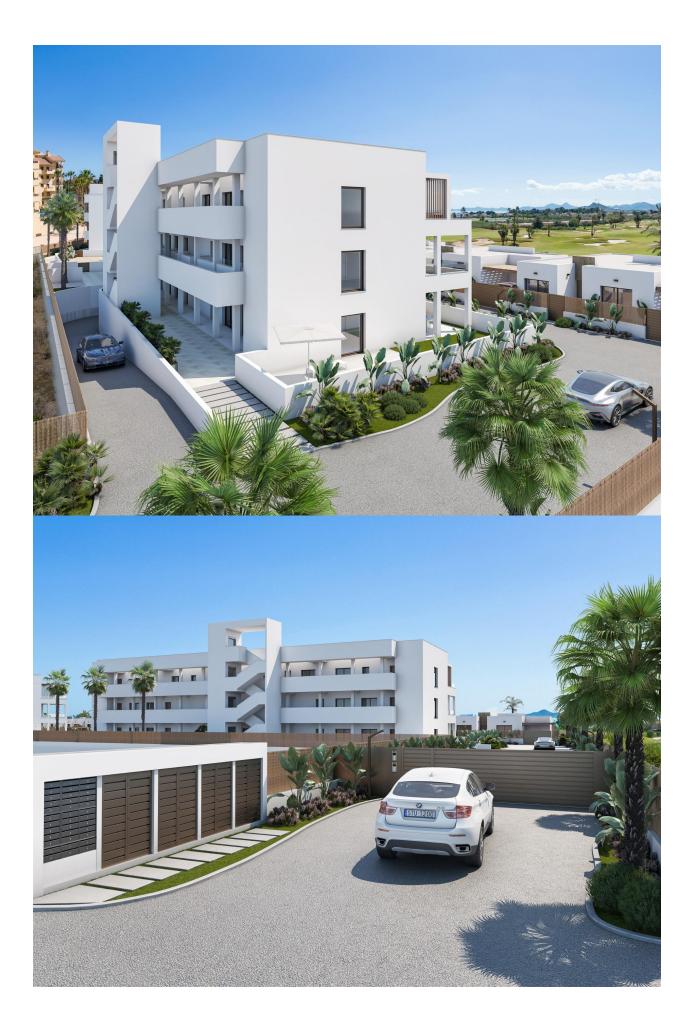

## DESCRIPTION

NEW BUILD FRONTLINE APARTMENT, SERENA GOLF, LOS ALCAZARES - with sea views of the Mar Menor! This wonderful, modern 74m2 Apartment consists of 2 bedrooms, 2 bathrooms, open plan kitchen/dining/lounge area, fitted wardrobes, private 23m2 terrace, storage room and parking space. This New Build residential is composed of 32 apartments/penthouses and 9 exclusive villas all combining modern design, quality and functionality. The unbeatable location offers amazing views to golf and the Mar Menor sea, it is frontline of the prestigious golf course "La Serena Golf". This golf course is well renowned for its lakes and vegetation that interweave with the golf course. The water and lakes are present in 16 of the 18 holes, but all the course is designed to offer the golfer different strategies in each hole. Another aspect that makes this golf course unique is that it's connected by walking to the city centre, something impossible to find in other golf locations that allow us to enjoy the calm and the beauty of the area without refusing the access to the services that Los Alcázares offers. Residential located in Los Alcázares an exceptional area on the Costa Cálida at only 25 minutes from Murcia airport and 55 min from Alicante airport. The area is connected through highway with the cities of Cartagena, Murcia and Alicante and the rest of the beaches of the Costa Cálida and the Costa Blanca.