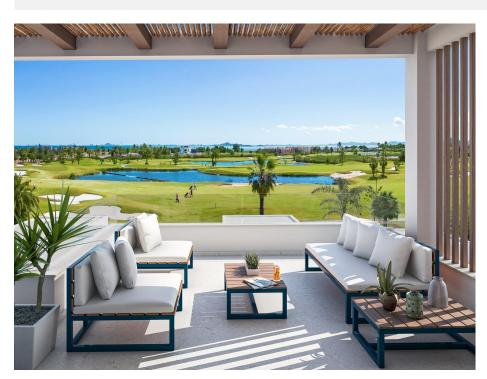

## DESCRIPTION

NEW BUILD FRONTLINE APARTMENT, SERENA GOLF, LOS ALCAZARES - with sea views of the Mar Menor! This wonderful, modern 74m2 Apartment consists of 2 bedrooms, 2 bathrooms, open plan kitchen/dining/lounge area, fitted wardrobes, private 23m2 terrace, storage room and parking space. This New Build residential is composed of 32 apartments/penthouses and 9 exclusive villas all combining modern design, quality and functionality. The unbeatable location offers amazing views to golf and the Mar Menor sea, it is frontline of the prestigious golf course "La Serena Golf". This golf course is well renowned for its lakes and vegetation that interweave with the golf course. The water and lakes are present in 16 of the 18 holes, but all the course is designed to offer the golfer different strategies in each hole. Another aspect that makes this golf course unique is that it's connected by walking to the city centre, something impossible to find in other golf locations that allow us to enjoy the calm and the beauty of the area without refusing the access to the services that Los Alcázares offers. Residential located in Los Alcázares an exceptional area on the Costa Cálida at only 25 minutes from Murcia airport and 55 min from Alicante airport. The area is connected through highway with the cities of Cartagena, Murcia and Alicante and the rest of the beaches of the Costa Cálida and the Costa Blanca.