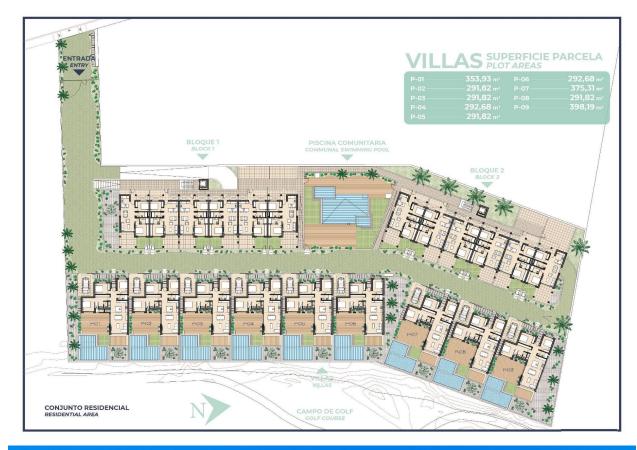

## DESCRIPTION

NEW BUILD FRONTLINE APARTMENT, SERENA GOLF, LOS ALCAZARES - with sea views of the Mar Menor! This wonderful, modern 74m2 Apartment consists of 2 bedrooms, 2 bathrooms, open plan kitchen/dining/lounge area, fitted wardrobes, private 23m2 terrace, storage room and parking space. This New Build residential is composed of 32 apartments/penthouses and 9 exclusive villas all combining modern design, quality and functionality. The unbeatable location offers amazing views to golf and the Mar Menor sea, it is frontline of the prestigious golf course "La Serena Golf". This golf course is well renowned for its lakes and vegetation that interweave with the golf course. The water and lakes are present in 16 of the 18 holes, but all the course is designed to offer the golfer different strategies in each hole. Another aspect that makes this golf course unique is that it's connected by walking to the city centre, something impossible to find in other golf locations that allow us to enjoy the calm and the beauty of the area without refusing the access to the services that Los Alcázares offers. Residential located in Los Alcázares an exceptional area on the Costa Cálida at only 25 minutes from Murcia airport and 55 min from Alicante airport. The area is connected through highway with the cities of Cartagena, Murcia and Alicante and the rest of the beaches of the Costa Cálida and the Costa Blanca.