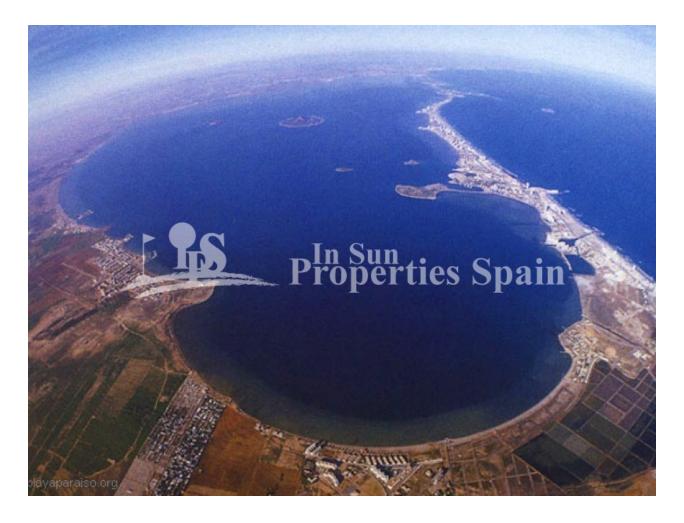

## DESCRIPTION

NEW BUILD FRONTLINE APARTMENT, SERENA GOLF, LOS ALCAZARES - with sea views of the Mar Menor! This wonderful, modern 74m2 Apartment consists of 2 bedrooms, 2 bathrooms, open plan kitchen/dining/lounge area, fitted wardrobes, private 23m2 terrace, storage room and parking space. This New Build residential is composed of 32 apartments/penthouses and 9 exclusive villas all combining modern design, quality and functionality. The unbeatable location offers amazing views to golf and the Mar Menor sea, it is frontline of the prestigious golf course "La Serena Golf". This golf course is well renowned for its lakes and vegetation that interweave with the golf course. The water and lakes are present in 16 of the 18 holes, but all the course is designed to offer the golfer different strategies in each hole. Another aspect that makes this golf course unique is that it's connected by walking to the city centre, something impossible to find in other golf locations that allow us to enjoy the calm and the beauty of the area without refusing the access to the services that Los Alcázares offers. Residential located in Los Alcázares an exceptional area on the Costa Cálida at only 25 minutes from Murcia airport and 55 min from Alicante airport. The area is connected through highway with the cities of Cartagena, Murcia and Alicante and the rest of the beaches of the Costa Cálida and the Costa Blanca.