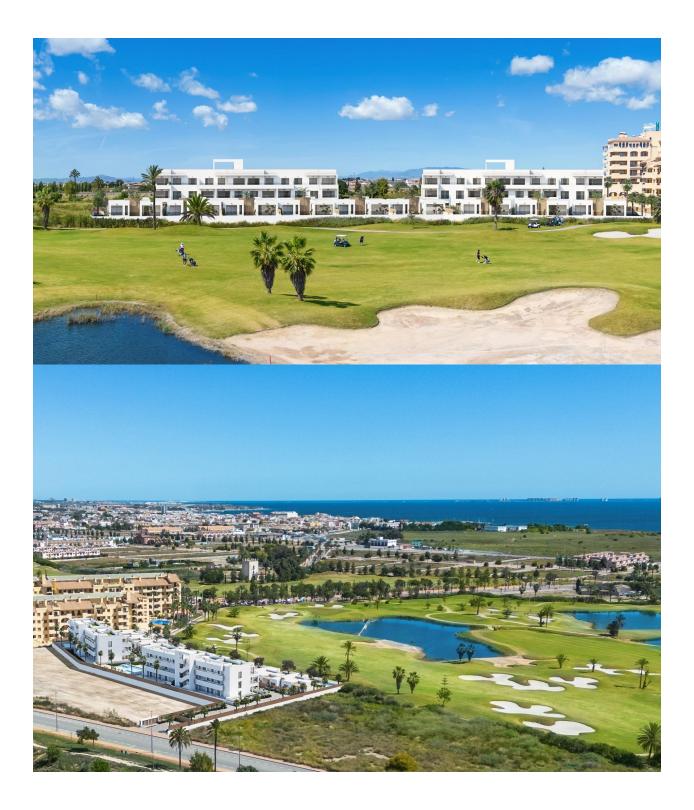

## DESCRIPTION

NEW BUILD FRONTLINE APARTMENT, SERENA GOLF, LOS ALCAZARES - with sea views of the Mar Menor! This wonderful, modern 74m2 Apartment consists of 2 bedrooms, 2 bathrooms, open plan kitchen/dining/lounge area, fitted wardrobes, private 23m2 terrace, storage room and parking space. This New Build residential is composed of 32 apartments/penthouses and 9 exclusive villas all combining modern design, quality and functionality. The unbeatable location offers amazing views to golf and the Mar Menor sea, it is frontline of the prestigious golf course "La Serena Golf". This golf course is well renowned for its lakes and vegetation that interweave with the golf course. The water and lakes are present in 16 of the 18 holes, but all the course is designed to offer the golfer different strategies in each hole. Another aspect that makes this golf course unique is that it's connected by walking to the city centre, something impossible to find in other golf locations that allow us to enjoy the calm and the beauty of the area without refusing the access to the services that Los Alcázares offers. Residential located in Los Alcázares an exceptional area on the Costa Cálida at only 25 minutes from Murcia airport and 55 min from Alicante airport. The area is connected through highway with the cities of Cartagena, Murcia and Alicante and the rest of the beaches of the Costa Cálida and the Costa Blanca.