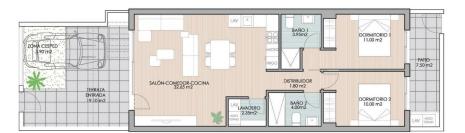

## Vivienda o4 Planta Baja

**Vivienda 04** 2 Dormitorios

2 baños

| Sup. construida | 81,84 m2 |
|-----------------|----------|
| Terraza         | 25,00 m2 |
| Patio           | 7,50 m2  |

Planta Baja

"Experience our experience - Because you deserve the best"