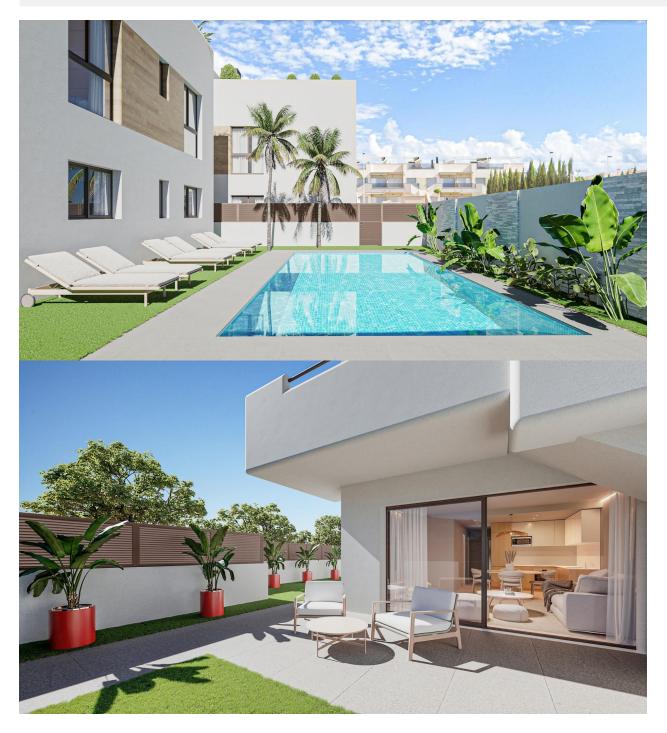

## DESCRIPTION

NEW BUILD APARTMENTS IN SAN PEDRO DEL PINATAR - with communal pool and garden. This 73m2New Build Ground floor apartment consists of 1 bedrooms, 2 bathrooms, open plan kitchen / dining area / Lounge area, 32m2 terrace and parking included. This lovely residential complex of apartments in San Pedro Del Pinatar has communal gardens and swimming pool, this privileged location on the Mar Menor and Mediterranean coastline attracts those with an interest in sailing and watersports, providing marina mooring and sailing clubs, while the beaches and natural mud baths attract those seeking safe sun, sea and sand. San Pedro del Pinatar has an established community and offers an excellent range of activities, including covered swimming pool and sports facilities, as well as a year round programme of social activities by the pleasant winter weather. The benefits of the mud baths, typical of the region, or the calm waters of the Mar Menor, have favoured the growth of Lo Pagán, which currently has all kind of amenities. In addition, it has an excellent location, just 5 minutes from the Commercial Centre Dos Mares. Murcia/Corvera airport is 30 minutes away and Alicante airport is an hour drive away.

| STYLE                                                                    | VIEWS           | DISTANCE TO :      | FURNITURE                                            |
|--------------------------------------------------------------------------|-----------------|--------------------|------------------------------------------------------|
| <ul><li>Modern</li><li>Contemporary</li></ul>                            | Panoramic views | Beach : 1 Km       | Not furnished                                        |
|                                                                          |                 | Airport: 40 Km     |                                                      |
|                                                                          |                 | Town center : 2 Km |                                                      |
| PARKING                                                                  | FLOARING        | KITCHEN            | GARDEN AND                                           |
| Parking no Cars: 1 <ul> <li>Tile floors</li> <li>Stone floors</li> </ul> |                 | Open kitchen       | TERRACES                                             |
|                                                                          |                 |                    | <ul><li>Landscaped</li><li>Communal Garden</li></ul> |