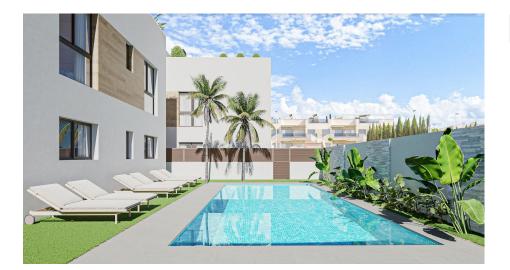

## DESCRIPTION

NEW BUILD APARTMENTS IN SAN PEDRO DEL PINATAR - with communal pool and garden. This 73m2New Build Ground floor apartment consists of 1 bedrooms, 2 bathrooms, open plan kitchen / dining area / Lounge area, 32m2 terrace and parking included. This lovely residential complex of apartments in San Pedro Del Pinatar has communal gardens and swimming pool, this privileged location on the Mar Menor and Mediterranean coastline attracts those with an interest in sailing and watersports, providing marina mooring and sailing clubs, while the beaches and natural mud baths attract those seeking safe sun, sea and sand. San Pedro del Pinatar has an established community and offers an excellent range of activities, including covered swimming pool and sports facilities, as well as a year round programme of social activities by the pleasant winter weather. The benefits of the mud baths, typical of the region, or the calm waters of the Mar Menor, have favoured the growth of Lo Pagán, which currently has all kind of amenities. In addition, it has an excellent location, just 5 minutes from the Commercial Centre Dos Mares. Murcia/Corvera airport is 30 minutes away and Alicante airport is an hour drive away.

| STYLE                                                                    | VIEWS           | DISTANCE TO :      | FURNITURE                                            |
|--------------------------------------------------------------------------|-----------------|--------------------|------------------------------------------------------|
| <ul><li>Modern</li><li>Contemporary</li></ul>                            | Panoramic views | Beach : 1 Km       | Not furnished                                        |
|                                                                          |                 | Airport: 40 Km     |                                                      |
|                                                                          |                 | Town center : 2 Km |                                                      |
| PARKING                                                                  | FLOARING        | KITCHEN            | GARDEN AND                                           |
| Parking no Cars: 1 <ul> <li>Tile floors</li> <li>Stone floors</li> </ul> |                 | Open kitchen       | TERRACES                                             |
|                                                                          |                 |                    | <ul><li>Landscaped</li><li>Communal Garden</li></ul> |