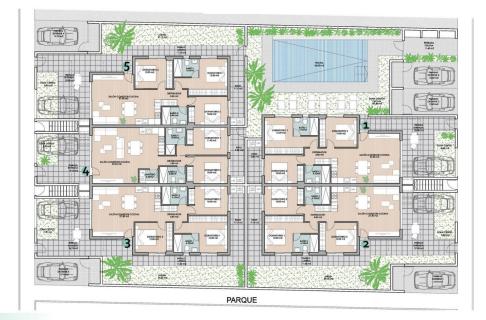

## DESCRIPTION

NEW BUILD APARTMENTS IN SAN PEDRO DEL PINATAR - with communal pool and garden. This 73m2New Build Ground floor apartment consists of 1 bedrooms, 2 bathrooms, open plan kitchen / dining area / Lounge area, 32m2 terrace and parking included. This lovely residential complex of apartments in San Pedro Del Pinatar has communal gardens and swimming pool, this privileged location on the Mar Menor and Mediterranean coastline attracts those with an interest in sailing and watersports, providing marina mooring and sailing clubs, while the beaches and natural mud baths attract those seeking safe sun, sea and sand. San Pedro del Pinatar has an established community and offers an excellent range of activities, including covered swimming pool and sports facilities, as well as a year round programme of social activities by the pleasant winter weather. The benefits of the mud baths, typical of the region, or the calm waters of the Mar Menor, have favoured the growth of Lo Pagán, which currently has all kind of amenities. In addition, it has an excellent location, just 5 minutes from the Commercial Centre Dos Mares. Murcia/Corvera airport is 30 minutes away and Alicante airport is an hour drive away.