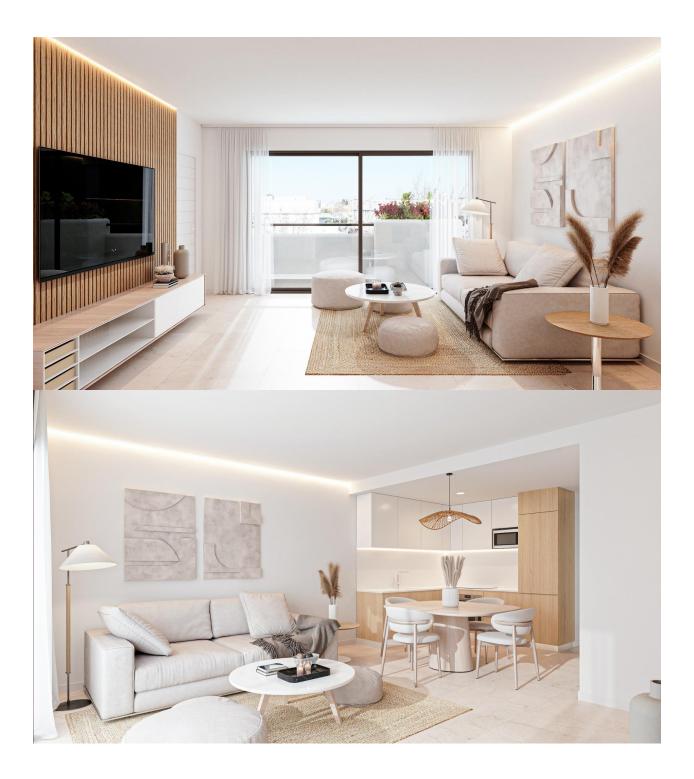

## DESCRIPTION

NEW BUILD APARTMENTS IN SAN PEDRO DEL PINATAR - with communal pool and garden. This 73m2New Build Ground floor apartment consists of 1 bedrooms, 2 bathrooms, open plan kitchen / dining area / Lounge area, 32m2 terrace and parking included. This lovely residential complex of apartments in San Pedro Del Pinatar has communal gardens and swimming pool, this privileged location on the Mar Menor and Mediterranean coastline attracts those with an interest in sailing and watersports, providing marina mooring and sailing clubs, while the beaches and natural mud baths attract those seeking safe sun, sea and sand. San Pedro del Pinatar has an established community and offers an excellent range of activities, including covered swimming pool and sports facilities, as well as a year round programme of social activities by the pleasant winter weather. The benefits of the mud baths, typical of the region, or the calm waters of the Mar Menor, have favoured the growth of Lo Pagán, which currently has all kind of amenities. In addition, it has an excellent location, just 5 minutes from the Commercial Centre Dos Mares. Murcia/Corvera airport is 30 minutes away and Alicante airport is an hour drive away.

## PROPERTY GALLERY

Escala 1:100