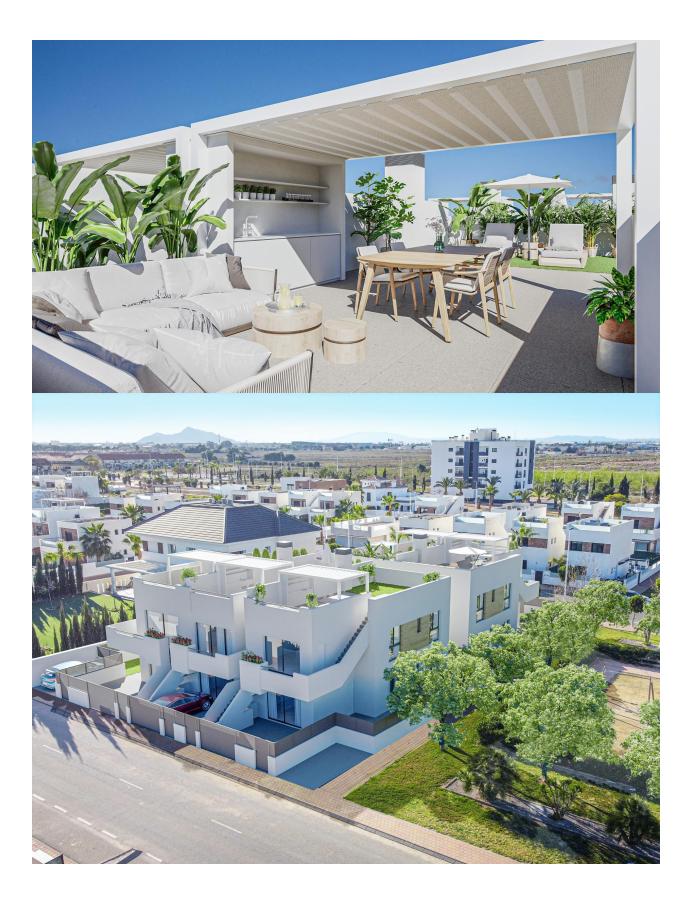

## DESCRIPTION

NEW BUILD APARTMENTS IN SAN PEDRO DEL PINATAR - with communal pool and garden. This 73m2New Build Ground floor apartment consists of 1 bedrooms, 2 bathrooms, open plan kitchen / dining area / Lounge area, 32m2 terrace and parking included. This lovely residential complex of apartments in San Pedro Del Pinatar has communal gardens and swimming pool, this privileged location on the Mar Menor and Mediterranean coastline attracts those with an interest in sailing and watersports, providing marina mooring and sailing clubs, while the beaches and natural mud baths attract those seeking safe sun, sea and sand. San Pedro del Pinatar has an established community and offers an excellent range of activities, including covered swimming pool and sports facilities, as well as a year round programme of social activities by the pleasant winter weather. The benefits of the mud baths, typical of the region, or the calm waters of the Mar Menor, have favoured the growth of Lo Pagán, which currently has all kind of amenities. In addition, it has an excellent location, just 5 minutes from the Commercial Centre Dos Mares. Murcia/Corvera airport is 30 minutes away and Alicante airport is an hour drive away.

| STYLE                                                                    | VIEWS           | DISTANCE TO :      | FURNITURE                                            |
|--------------------------------------------------------------------------|-----------------|--------------------|------------------------------------------------------|
| <ul><li>Modern</li><li>Contemporary</li></ul>                            | Panoramic views | Beach : 1 Km       | Not furnished                                        |
|                                                                          |                 | Airport: 40 Km     |                                                      |
|                                                                          |                 | Town center : 2 Km |                                                      |
| PARKING                                                                  | FLOARING        | KITCHEN            | GARDEN AND                                           |
| Parking no Cars: 1 <ul> <li>Tile floors</li> <li>Stone floors</li> </ul> |                 | Open kitchen       | TERRACES                                             |
|                                                                          |                 |                    | <ul><li>Landscaped</li><li>Communal Garden</li></ul> |