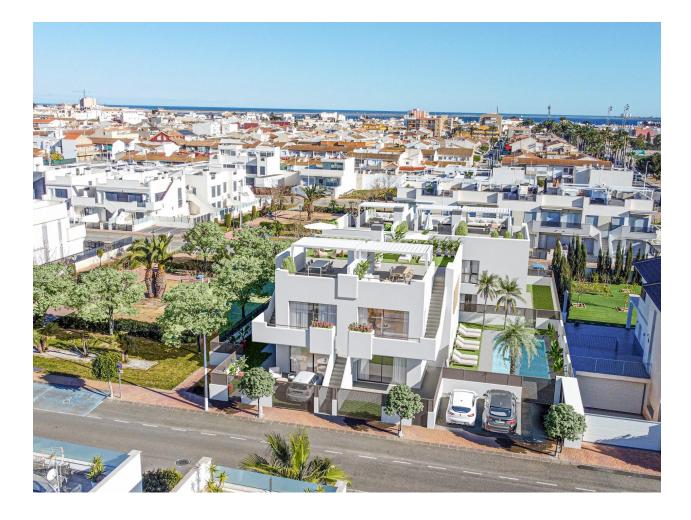

## DESCRIPTION

NEW BUILD APARTMENTS IN SAN PEDRO DEL PINATAR - with communal pool and garden. This 73m2New Build Ground floor apartment consists of 1 bedrooms, 2 bathrooms, open plan kitchen / dining area / Lounge area, 32m2 terrace and parking included. This lovely residential complex of apartments in San Pedro Del Pinatar has communal gardens and swimming pool, this privileged location on the Mar Menor and Mediterranean coastline attracts those with an interest in sailing and watersports, providing marina mooring and sailing clubs, while the beaches and natural mud baths attract those seeking safe sun, sea and sand. San Pedro del Pinatar has an established community and offers an excellent range of activities, including covered swimming pool and sports facilities, as well as a year round programme of social activities by the pleasant winter weather. The benefits of the mud baths, typical of the region, or the calm waters of the Mar Menor, have favoured the growth of Lo Pagán, which currently has all kind of amenities. In addition, it has an excellent location, just 5 minutes from the Commercial Centre Dos Mares. Murcia/Corvera airport is 30 minutes away and Alicante airport is an hour drive away.