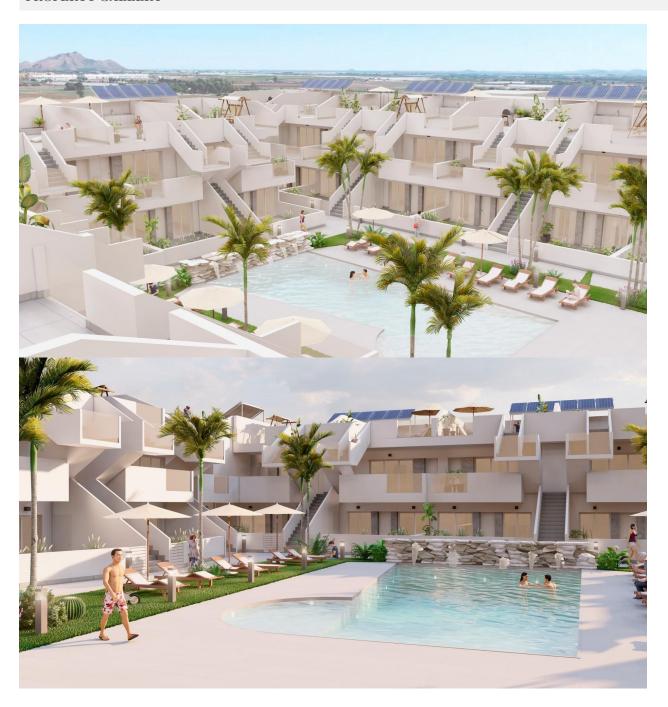

## **DESCRIPTION**

NEW BUILD BUNGALOWS IN ROLDAN New Build gated residential complex of bungalow apartments located in Roldán, Murcia. These exclusive bungalows are designed with 3 bedrooms and 2 bathrooms, terrace on the ground floor and with 2 bedrooms and 2 bathrooms and solarium for the upper floor. The interiors, elegant and functional, have high quality floors, fully fitted kitchens in white combined with imitation wood, including electrical appliances. The bathrooms have a vanity unit with washbasin and light. The bedrooms include lined wardrobes with drawers and sliding doors and each property has pre-installation for ducted air conditioning. The exteriors are not less impressive, including a communal swimming pool and a beautiful sport area and childrens playground on artificial grass to enjoy. Each property has parking space. Storerooms are optional at an extra cost. Roldan itself is a traditional town with all the local amenities you will need including Supermarkets, Restaurants, Bars, Health Clinic, Pharmacy, Police Station, Petrol Station, Mechanics, Dentists, Doctors and more. The nearby golf resorts of La Torre, & Terrazas are easily accessible, Corvera Airport is 15 minutes away & the beaches of the Mar Menor just 20 minutes drive.

**VIEWS** 

**AIRCONDITIONING** 

**PARKING** 

GARDEN AND TERRACES

• Panoramic views

• Central airconditioning

Parking no Cars: 1

• Fenced