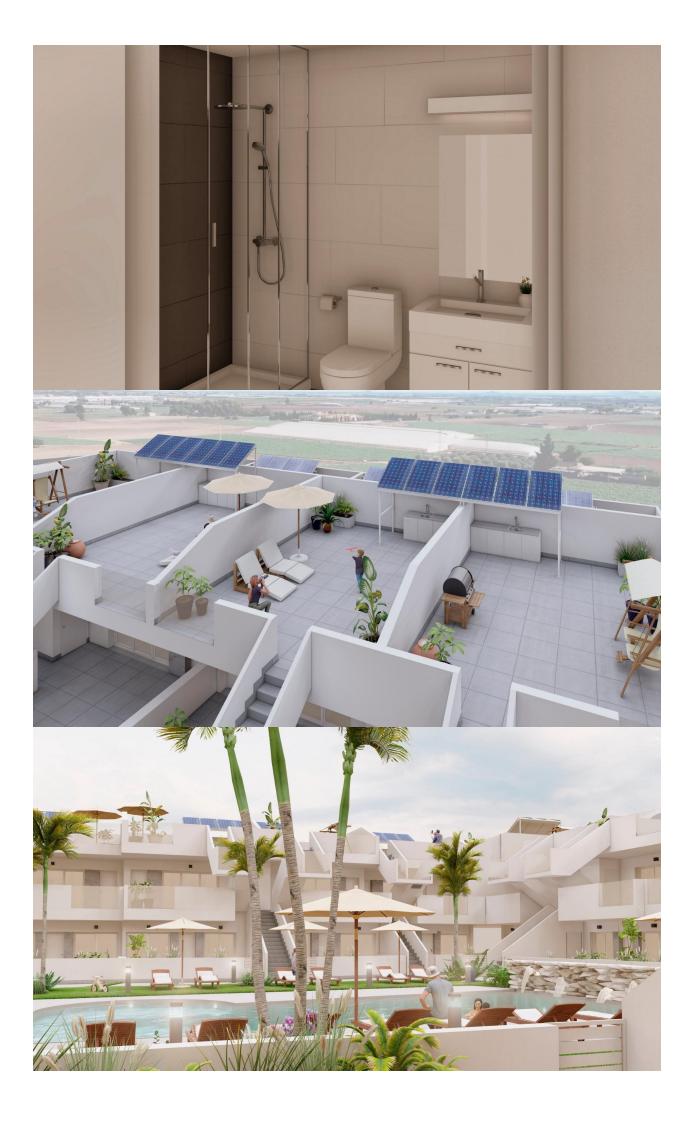

## **DESCRIPTION**

NEW BUILD BUNGALOWS IN ROLDAN New Build gated residential complex of bungalow apartments located in Roldán, Murcia. These exclusive bungalows are designed with 3 bedrooms and 2 bathrooms, terrace on the ground floor and with 2 bedrooms and 2 bathrooms and solarium for the upper floor. The interiors, elegant and functional, have high quality floors, fully fitted kitchens in white combined with imitation wood, including electrical appliances. The bathrooms have a vanity unit with washbasin and light. The bedrooms include lined wardrobes with drawers and sliding doors and each property has pre-installation for ducted air conditioning. The exteriors are not less impressive, including a communal swimming pool and a beautiful sport area and childrens playground on artificial grass to enjoy. Each property has parking space. Storerooms are optional at an extra cost. Roldan itself is a traditional town with all the local amenities you will need including Supermarkets, Restaurants, Bars, Health Clinic, Pharmacy, Police Station, Petrol Station, Mechanics, Dentists, Doctors and more. The nearby golf resorts of La Torre, & Terrazas are easily accessible, Corvera Airport is 15 minutes away & the beaches of the Mar Menor just 20 minutes drive.