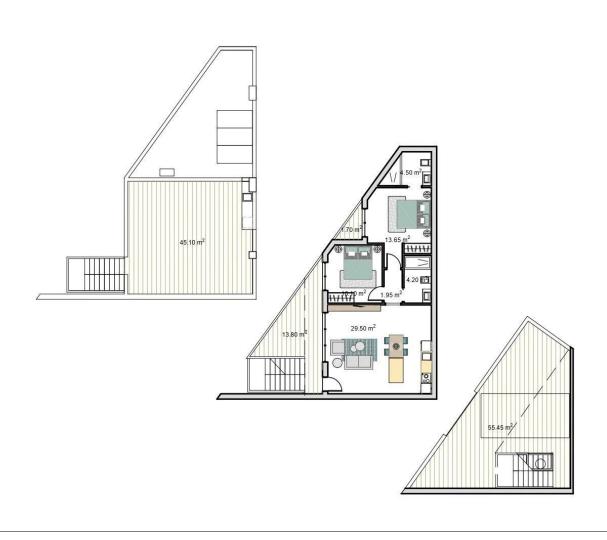

## VIVIENDA 1F - 2 DORMITORIOS

Sup. Construída: 80.10 m2

Sup. Terraza incluido porche: 15.50 m2
Sup. Porche incluido en Terraza: 4.20 m2
Sup. Solarium: 45.10 m2
Sup. Aparcamiento privado: 55.45 m2

"Experience our experience - Because you deserve the best"