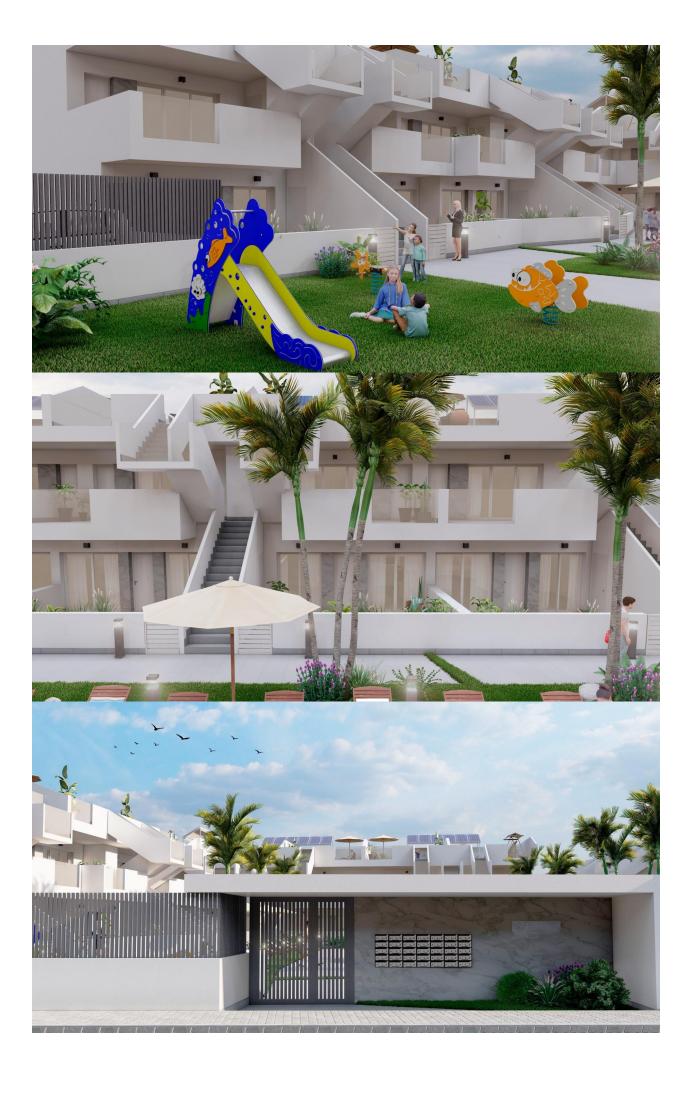

## **DESCRIPTION**

NEW BUILD BUNGALOWS IN ROLDAN New Build gated residential complex of bungalow apartments located in Roldán, Murcia. These exclusive bungalows are designed with 3 bedrooms and 2 bathrooms, terrace on the ground floor and with 2 bedrooms and 2 bathrooms and solarium for the upper floor. The interiors, elegant and functional, have high quality floors, fully fitted kitchens in white combined with imitation wood, including electrical appliances. The bathrooms have a vanity unit with washbasin and light. The bedrooms include lined wardrobes with drawers and sliding doors and each property has pre-installation for ducted air conditioning. The exteriors are not less impressive, including a communal swimming pool and a beautiful sport area and childrens playground on artificial grass to enjoy. Each property has parking space. Storerooms are optional at an extra cost. Roldan itself is a traditional town with all the local amenities you will need including Supermarkets, Restaurants, Bars, Health Clinic, Pharmacy, Police Station, Petrol Station, Mechanics, Dentists, Doctors and more. The nearby golf resorts of La Torre, & Terrazas are easily accessible, Corvera Airport is 15 minutes away & the beaches of the Mar Menor just 20 minutes drive.