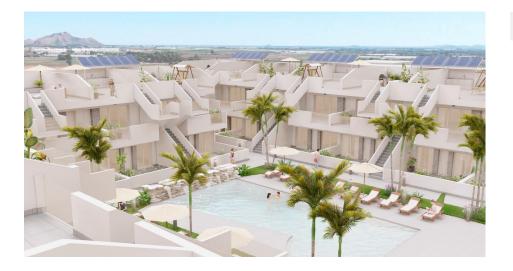

## **DESCRIPTION**

NEW BUILD BUNGALOWS IN ROLDAN New Build gated residential complex of bungalow apartments located in Roldán, Murcia. These exclusive bungalows are designed with 3 bedrooms and 2 bathrooms, terrace on the ground floor and with 2 bedrooms and 2 bathrooms and solarium for the upper floor. The interiors, elegant and functional, have high quality floors, fully fitted kitchens in white combined with imitation wood, including electrical appliances. The bathrooms have a vanity unit with washbasin and light. The bedrooms include lined wardrobes with drawers and sliding doors and each property has pre-installation for ducted air conditioning. The exteriors are not less impressive, including a communal swimming pool and a beautiful sport area and childrens playground on artificial grass to enjoy. Each property has parking space. Storerooms are optional at an extra cost. Roldan itself is a traditional town with all the local amenities you will need including Supermarkets, Restaurants, Bars, Health Clinic, Pharmacy, Police Station, Petrol Station, Mechanics, Dentists, Doctors and more. The nearby golf resorts of La Torre, & Terrazas are easily accessible, Corvera Airport is 15 minutes away & the beaches of the Mar Menor just 20 minutes drive.