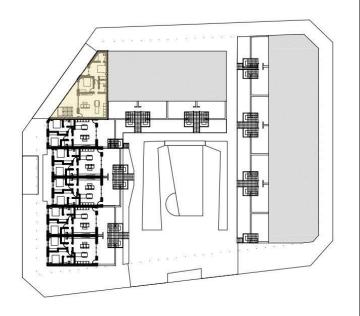

## VIVIENDA 1F - 2 DORMITORIOS

Sup. Construída: 80.10 m2

Sup. Terraza incluido porche: 15.50 m2
Sup. Porche incluido en Terraza: 4.20 m2
Sup. Solarium: 45.10 m2
Sup. Aparcamiento privado: 55.45 m2

"Experience our experience - Because you deserve the best"