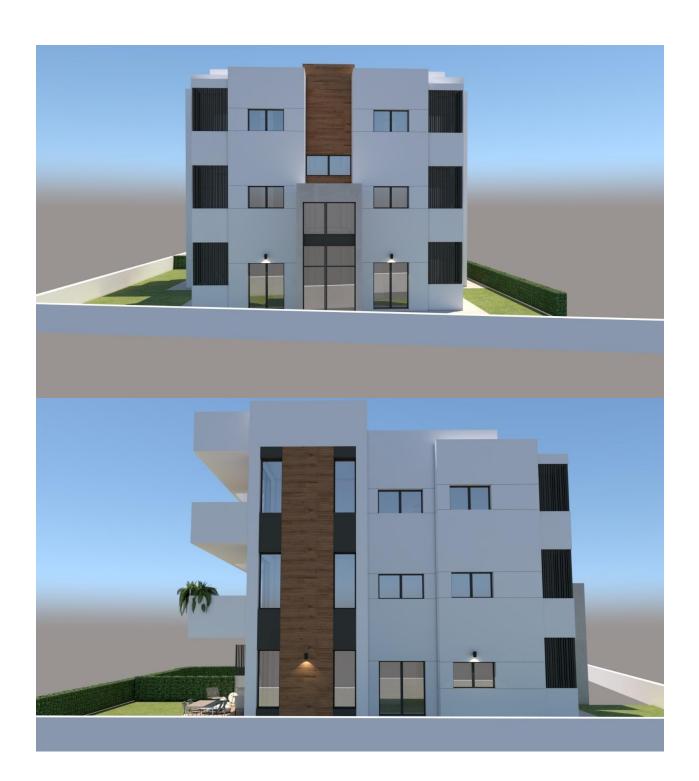

## **DESCRIPTION**

NEW BUILD RESIDENTIAL IN LOS ALCAZARES New Build residential complex in Los Alcazares. Complex consist of 3 blocks apartments, all has 2 bedrooms, open plan kitchen and the lounge area, fitted wardrobes, parking space. Ground floor apartments with private gardens, middle floor apartments with terraces and penthouses has private solarium Residential located in a frontline of the prestigious golf course "La Serena Golf". This golf course is well renowned for its lakes and vegetation that interweave with the golf course. The water and lakes are present in 16 of the 18 holes, but all the course is designed to offer the golfer different strategies in each hole. Another aspect that makes this golf course unique is that it's connected by walking to the city centre, something impossible to find in other golf locations that allow us to enjoy the calm and the beauty of the area without refusing the access to the services that Los Alcázares offers. Residential located in Los Alcázares an exceptional area on the Costa Cálida at only 25 minutes from Murcia airport and 55 min from Alicante airport. The area is connected through highway with the cities of Cartagena, Murcia and Alicante and the rest of the beaches of the Costa Cálida and the Costa Blanca.

## **VIEWS**

GARDEN AND TERRACES

• Panoramic views

• Private garden

BLOQUE I PLANTA BAJA APARTAMENTO BI-VOA

SUPERFICIE CONSTRUIDA: 86,09 m²

TERRAZA: 10,92 m<sup>2</sup>

JARDIN: 132,48 m<sup>2</sup>