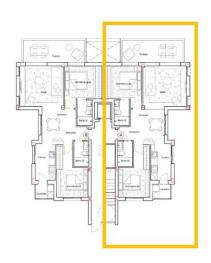

## **VIEWS**

GARDEN AND TERRACES

• Panoramic views

• Private garden

BLOQUE I PLANTA BAJA APARTAMENTO BI-VOA

SUPERFICIE CONSTRUIDA: 86,09 m²

TERRAZA: 10,92 m<sup>2</sup>

JARDIN: 132,48 m<sup>2</sup>