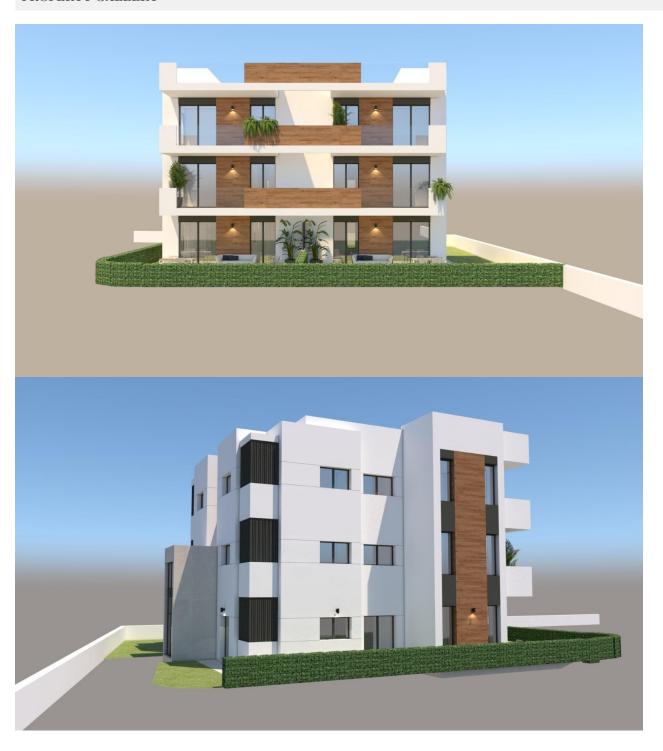

## **DESCRIPTION**

NEW BUILD RESIDENTIAL IN LOS ALCAZARES New Build residential complex in Los Alcazares. Complex consist of 3 blocks apartments, all has 2 bedrooms, open plan kitchen and the lounge area, fitted wardrobes, parking space. Ground floor apartments with private gardens, middle floor apartments with terraces and penthouses has private solarium Residential located in a frontline of the prestigious golf course "La Serena Golf". This golf course is well renowned for its lakes and vegetation that interweave with the golf course. The water and lakes are present in 16 of the 18 holes, but all the course is designed to offer the golfer different strategies in each hole. Another aspect that makes this golf course unique is that it's connected by walking to the city centre, something impossible to find in other golf locations that allow us to enjoy the calm and the beauty of the area without refusing the access to the services that Los Alcázares offers. Residential located in Los Alcázares an exceptional area on the Costa Cálida at only 25 minutes from Murcia airport and 55 min from Alicante airport. The area is connected through highway with the cities of Cartagena, Murcia and Alicante and the rest of the beaches of the Costa Cálida and the Costa Blanca.

## **VIEWS**

GARDEN AND TERRACES

• Panoramic views

• Private garden

BLOQUE I PLANTA BAJA APARTAMENTO BI-VOA

SUPERFICIE CONSTRUIDA: 86,09 m²

TERRAZA: 10,92 m<sup>2</sup>

JARDIN: 132,48 m<sup>2</sup>