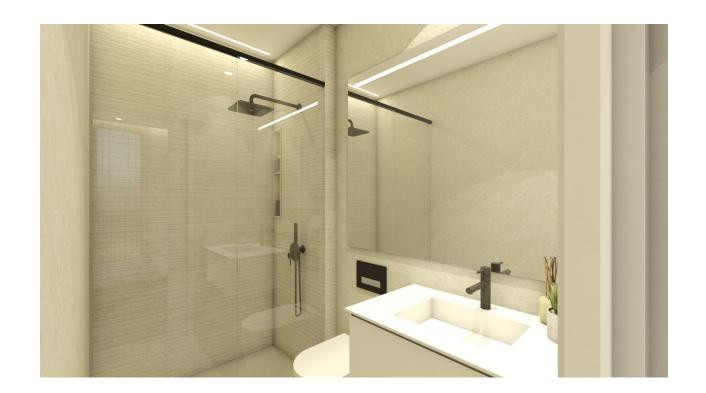

## **VIEWS**

GARDEN AND TERRACES

• Panoramic views

• Private garden

BLOQUE I PLANTA BAJA APARTAMENTO BI-VOA

SUPERFICIE CONSTRUIDA: 86,09 m²

TERRAZA: 10,92 m<sup>2</sup>

JARDIN: 132,48 m<sup>2</sup>