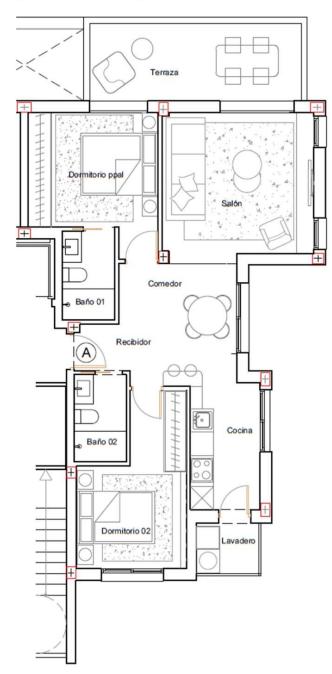

## **VIEWS**

GARDEN AND TERRACES

• Panoramic views

• Private garden

BLOQUE I PLANTA BAJA APARTAMENTO BI-VOA

SUPERFICIE CONSTRUIDA: 86,09 m²

TERRAZA: 10,92 m<sup>2</sup>

JARDIN: 132,48 m<sup>2</sup>