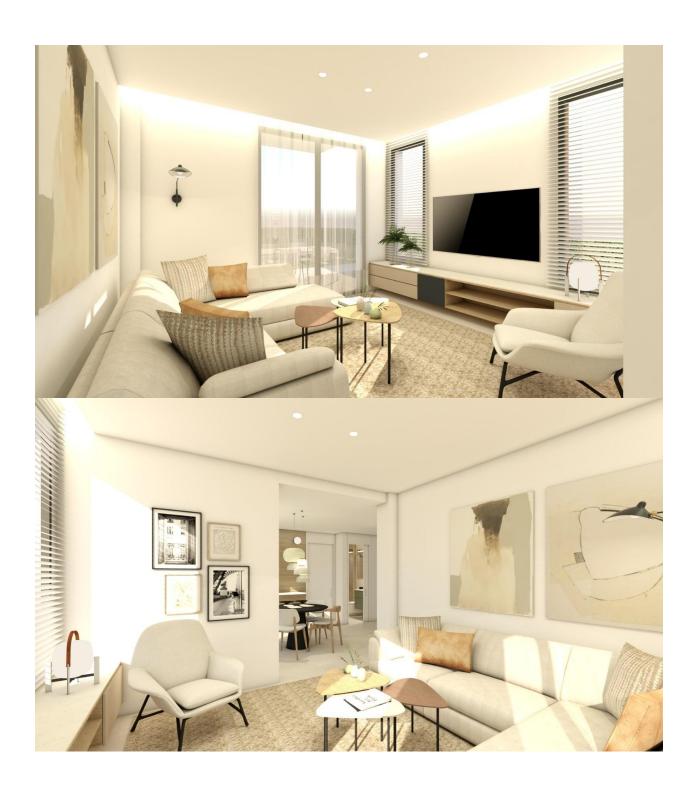

## **DESCRIPTION**

NEW BUILD RESIDENTIAL IN LOS ALCAZARES New Build residential complex in Los Alcazares. Complex consist of 3 blocks apartments, all has 2 bedrooms, open plan kitchen and the lounge area, fitted wardrobes, parking space. Ground floor apartments with private gardens, middle floor apartments with terraces and penthouses has private solarium Residential located in a frontline of the prestigious golf course "La Serena Golf". This golf course is well renowned for its lakes and vegetation that interweave with the golf course. The water and lakes are present in 16 of the 18 holes, but all the course is designed to offer the golfer different strategies in each hole. Another aspect that makes this golf course unique is that it's connected by walking to the city centre, something impossible to find in other golf locations that allow us to enjoy the calm and the beauty of the area without refusing the access to the services that Los Alcázares offers. Residential located in Los Alcázares an exceptional area on the Costa Cálida at only 25 minutes from Murcia airport and 55 min from Alicante airport. The area is connected through highway with the cities of Cartagena, Murcia and Alicante and the rest of the beaches of the Costa Cálida and the Costa Blanca.

## **VIEWS**

GARDEN AND TERRACES

• Panoramic views

• Private garden

BLOQUE I PLANTA BAJA APARTAMENTO BI-VOA

SUPERFICIE CONSTRUIDA: 86,09 m²

TERRAZA: 10,92 m<sup>2</sup>

JARDIN: 132,48 m<sup>2</sup>