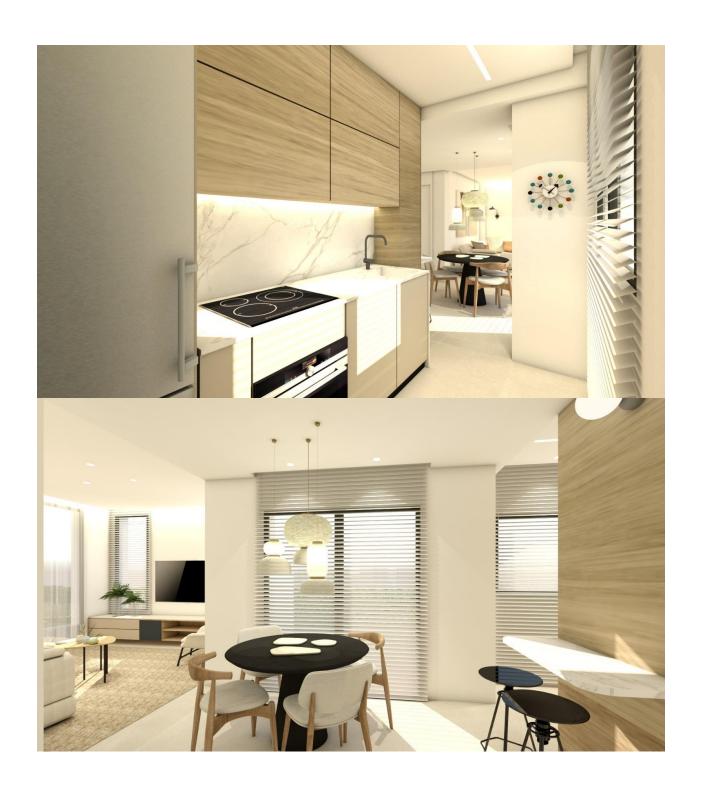

## **DESCRIPTION**

NEW BUILD RESIDENTIAL IN LOS ALCAZARES New Build residential complex in Los Alcazares. Complex consist of 3 blocks apartments, all has 2 bedrooms, open plan kitchen and the lounge area, fitted wardrobes, parking space. Ground floor apartments with private gardens, middle floor apartments with terraces and penthouses has private solarium Residential located in a frontline of the prestigious golf course "La Serena Golf". This golf course is well renowned for its lakes and vegetation that interweave with the golf course. The water and lakes are present in 16 of the 18 holes, but all the course is designed to offer the golfer different strategies in each hole. Another aspect that makes this golf course unique is that it's connected by walking to the city centre, something impossible to find in other golf locations that allow us to enjoy the calm and the beauty of the area without refusing the access to the services that Los Alcázares offers. Residential located in Los Alcázares an exceptional area on the Costa Cálida at only 25 minutes from Murcia airport and 55 min from Alicante airport. The area is connected through highway with the cities of Cartagena, Murcia and Alicante and the rest of the beaches of the Costa Cálida and the Costa Blanca.

## **VIEWS**

GARDEN AND TERRACES

• Panoramic views

• Private garden

BLOQUE I PLANTA BAJA APARTAMENTO BI-VOA

SUPERFICIE CONSTRUIDA: 86,09 m²

TERRAZA: 10,92 m<sup>2</sup>

JARDIN: 132,48 m<sup>2</sup>