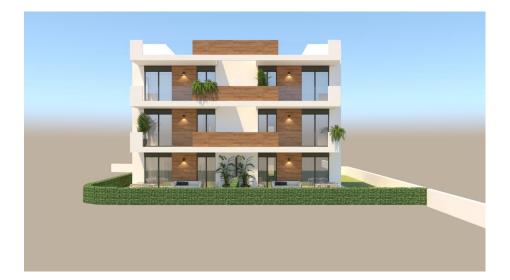

## **DESCRIPTION**

NEW BUILD RESIDENTIAL IN LOS ALCAZARES New Build residential complex in Los Alcazares. Complex consist of 3 blocks apartments, all has 2 bedrooms, open plan kitchen and the lounge area, fitted wardrobes, parking space. Ground floor apartments with private gardens, middle floor apartments with terraces and penthouses has private solarium Residential located in a frontline of the prestigious golf course "La Serena Golf". This golf course is well renowned for its lakes and vegetation that interweave with the golf course. The water and lakes are present in 16 of the 18 holes, but all the course is designed to offer the golfer different strategies in each hole. Another aspect that makes this golf course unique is that it's connected by walking to the city centre, something impossible to find in other golf locations that allow us to enjoy the calm and the beauty of the area without refusing the access to the services that Los Alcázares offers. Residential located in Los Alcázares an exceptional area on the Costa Cálida at only 25 minutes from Murcia airport and 55 min from Alicante airport. The area is connected through highway with the cities of Cartagena, Murcia and Alicante and the rest of the beaches of the Costa Cálida and the Costa Blanca.

## **VIEWS**

GARDEN AND TERRACES

• Panoramic views

• Private garden

BLOQUE I PLANTA BAJA APARTAMENTO BI-VOA

SUPERFICIE CONSTRUIDA: 86,09 m²

TERRAZA: 10,92 m<sup>2</sup>

JARDIN: 132,48 m<sup>2</sup>