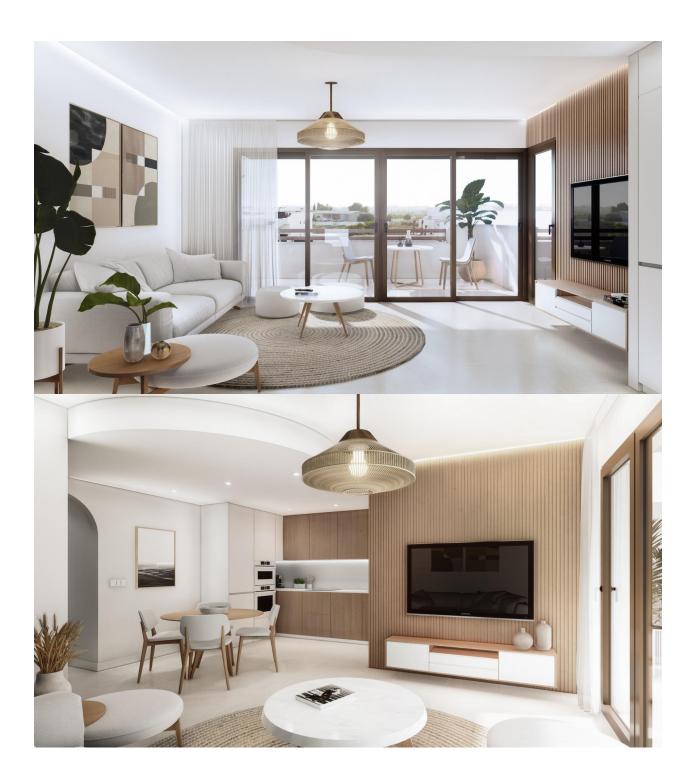

ing and watersports, providing marina mooring and sailing clubs, while the beaches and natural mud baths attract those seeking safe sun, sea and sand. San Pedro del Pinatar has an established community and offers an excellent range of activities, including covered swimming pool and sports facilities, as well as a year round programme of social activities by the pleasant winter weather. The benefits of the mud baths, typical of the region, or the calm waters of the Mar Menor, have favoured the growth of Lo Pagán, which currently has all kind of amenities. In addition, it has an excellent location, just 5 minutes from the Commercial Centre Dos Mares. Murcia/Corvera airport is 30 minutes away and Alicante airport is an hour drive away.

## VIEWS

• Panoramic views

## **PROPERTY GALLERY**





















## VIVIENDA 2 - PLANTA BAJA

| APARTMENT 2 - GROUND FLOOR |   |   |   | JND FL      | OOR                  | SC vivienda (sin vuelos) | 71,05 m <sup>2</sup> |   |
|----------------------------|---|---|---|-------------|----------------------|--------------------------|----------------------|---|
|                            |   |   |   | SC terrazas | 68,02 m <sup>2</sup> |                          |                      |   |
| Escala 1:100               |   |   |   |             |                      | SC trastero              | 1,37 m <sup>2</sup>  | 2 |
| 0 m                        | 1 | 2 | 3 | 4           | <u> </u>             | SC total                 | 140,44 m²            |   |

| Salón - comedor - cocina | 28,73 m <sup>2</sup>         |  |  |
|---------------