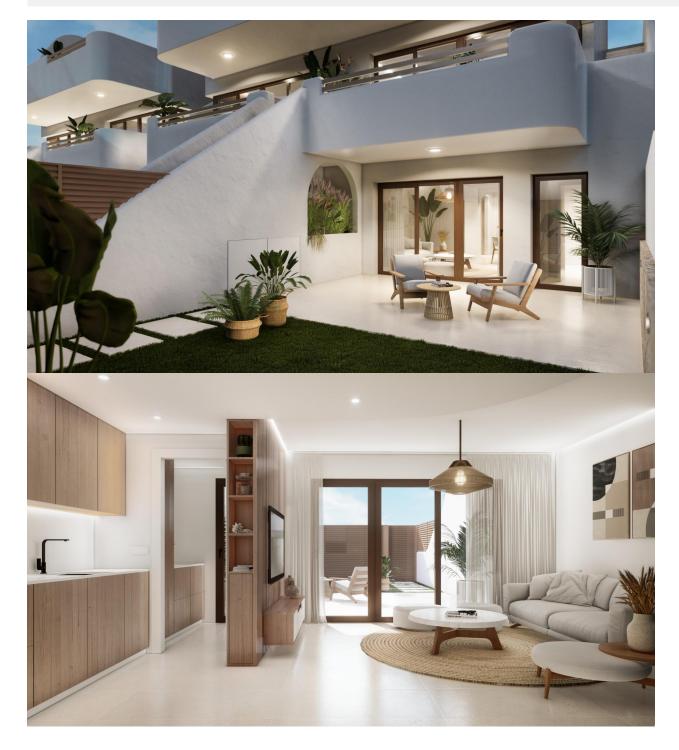

iling and watersports, providing marina mooring and sailing clubs, while the beaches and natural mud baths attract those seeking safe sun, sea and sand. San Pedro del Pinatar has an established community and offers an excellent range of activities, including covered swimming pool and sports facilities, as well as a year round programme of social activities by the pleasant winter weather. The benefits of the mud baths, typical of the region, or the calm waters of the Mar Menor, have favoured the growth of Lo Pagán, which currently has all kind of amenities. In addition, it has an excellent location, just 5 minutes from the Commercial Centre Dos Mares. Murcia/Corvera airport is 30 minutes away and Alicante airport is an hour drive away.

## VIEWS

• Panoramic views

## **PROPERTY GALLERY**





















## VIVIENDA 2 - PLANTA BAJA

| APARTMENT 2 - GROUND FLOOR |   |   |   | JND FL      | OOR                  | SC vivienda (sin vuelos) | 71,05 m <sup>2</sup> |   |
|----------------------------|---|---|---|-------------|----------------------|--------------------------|----------------------|---|
|                            |   |   |   | SC terrazas | 68,02 m <sup>2</sup> |                          |                      |   |
| Escala 1:100               |   |   |   |             |                      | SC trastero              | 1,37 m <sup>2</sup>  | 2 |
| 0 m                        | 1 | 2 | 3 | 4           | <u> </u>             | SC total                 | 140,44 m²            |   |

| Salón - comedor - cocina | 28,73 m <sup>2</sup>         |  |  |
|-------------