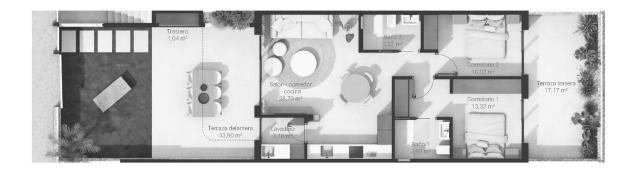

## VIVIENDA 2 - PLANTA BAJA

| APARTMENT 2 - GROUND FLOOR |   |   |   | JND FL      | OOR                  | SC vivienda (sin vuelos) | 71,05 m <sup>2</sup> |   |
|----------------------------|---|---|---|-------------|----------------------|--------------------------|----------------------|---|
|                            |   |   |   | SC terrazas | 68,02 m <sup>2</sup> |                          |                      |   |
| Escala 1:100               |   |   |   |             |                      | SC trastero              | 1,37 m <sup>2</sup>  | 2 |
| 0 m                        | 1 | 2 | 3 | 4           | <u> </u>             | SC total                 | 140,44 m²            |   |

| Salón - comedor - cocina | 28,73 m <sup>2</sup>         |  |  |
|--------------------------|------------------------------|--|--|
| Lavadero                 | 3.10 m <sup>2</sup>          |  |  |
| 2 Dormitorios            | 13,32 / 10,03 m <sup>2</sup> |  |  |
| 2 Baños                  | 3.65 / 3.57 m <sup>2</sup>   |  |  |
| SU total de vivienda     | 62,40 m <sup>2</sup>         |  |  |
| SU de terraza delantera  | 43.90 m <sup>2</sup>         |  |  |
| SU de terraza trasera    | 17.17 m <sup>2</sup>         |  |  |