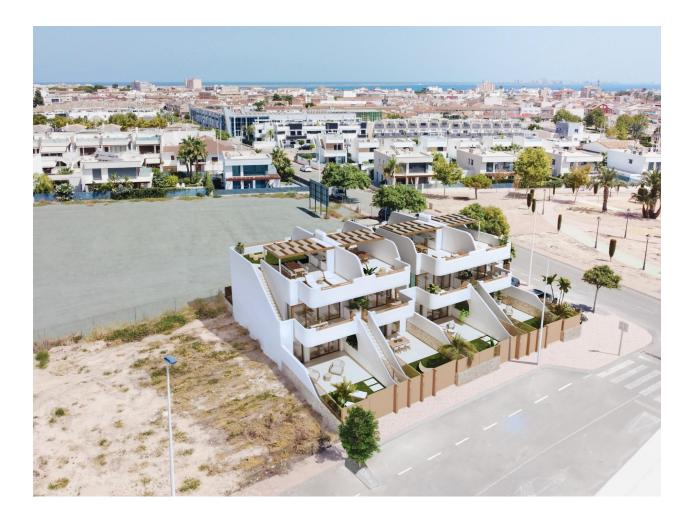

## DESCRIPTION

NEW BUILD BUNGALOWS IN SAN PEDRO DEL PINATAR New Build residential complex of bungalows in San Pedro Del Pinatar. Modern bungalows with 2 bedrooms, 2 bathrooms, open plan kitchen with living room, fitted wardrobes, terrace. The top floor bungalow has private solarium. All bungalows has a parking space. It has common garden area with swimming pool. San Pedro del Pinatar's privileged location on the Mar Menor and Mediterranean coastline it attracts those with an interest in sailing and watersports, providing marina mooring and sailing clubs, while the beaches and natural mud baths attract those seeking safe sun, sea and sand. San Pedro del Pinatar has an established community and offers an excellent range of activities, including covered swimming pool and sports facilities, as well as a year round programme of social activities by the pleasant winter weather. The benefits of the mud baths, typical of the region, or the calm waters of the Mar Menor, have favoured the growth of Lo Pagán, which currently has all kind of amenities. In addition, it has an excellent location, just 5 minutes from the Commercial Centre Dos Mares. Murcia/Corvera airport is 30 minutes away and Alicante airport is an hour drive away.

## VIEWS

• Panoramic views

## **PROPERTY GALLERY**