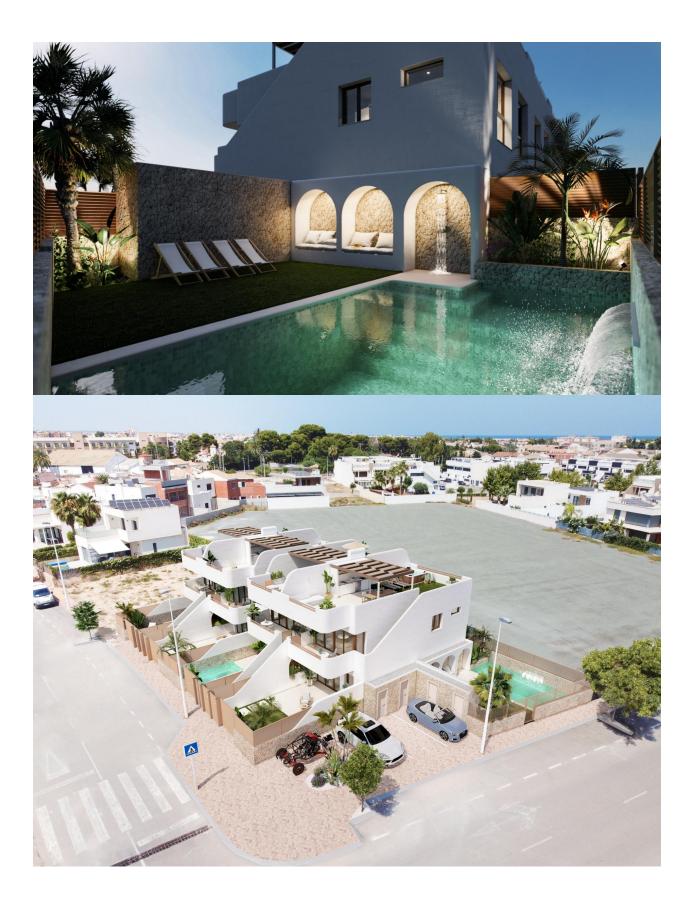

## DESCRIPTION

NEW BUILD BUNGALOWS IN SAN PEDRO DEL PINATAR New Build residential complex of bungalows in San Pedro Del Pinatar. Modern bungalows with 2 bedrooms, 2 bathrooms, open plan kitchen with living room, fitted wardrobes, terrace. The top floor bungalow has private solarium. All bungalows has a parking space. It has common garden area with swimming pool. San Pedro del Pinatar's privileged location on the Mar Menor and Mediterranean coastline it attracts those with an interest in sailing and watersports, providing marina mooring and sailing clubs, while the beaches and natural mud baths attract those seeking safe sun, sea and sand. San Pedro del Pinatar has an established community and offers an excellent range of activities, including covered swimming pool and sports facilities, as well as a year round programme of social activities by the pleasant winter weather. The benefits of the mud baths, typical of the region, or the calm waters of the Mar Menor, have favoured the growth of Lo Pagán, which currently has all kind of amenities. In addition, it has an excellent location, just 5 minutes from the Commercial Centre Dos Mares. Murcia/Corvera airport is 30 minutes away and Alicante airport is an hour drive away.

## VIEWS

• Panoramic views

## **PROPERTY GALLERY**