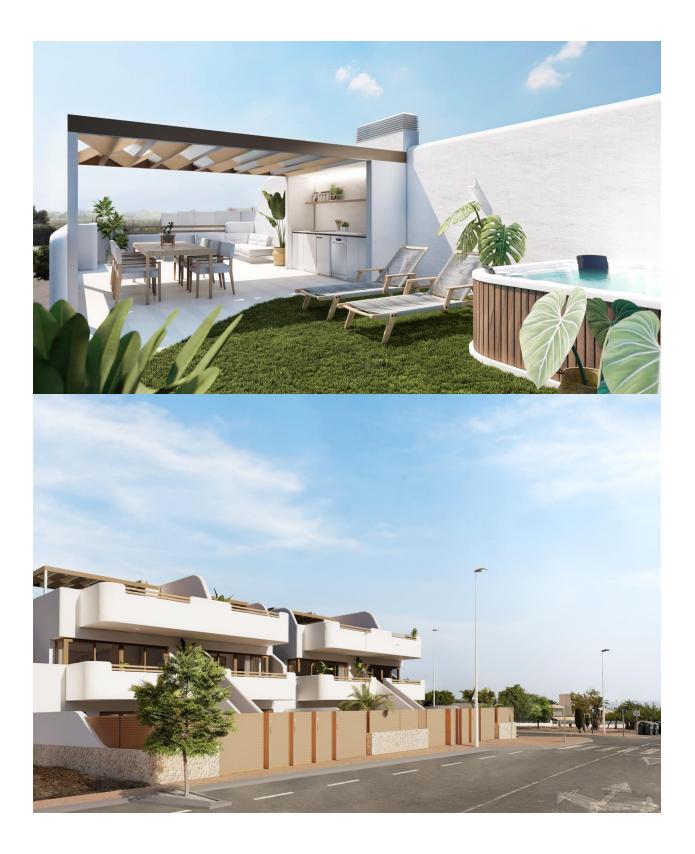

## DESCRIPTION

NEW BUILD BUNGALOWS IN SAN PEDRO DEL PINATAR New Build residential complex of bungalows in San Pedro Del Pinatar. Modern bungalows with 2 bedrooms, 2 bathrooms, open plan kitchen with living room, fitted wardrobes, terrace. The top floor bungalow has private solarium. All bungalows has a parking space. It has common garden area with swimming pool. San Pedro del Pinatar's privileged location on the Mar Menor and Mediterranean coastline it attracts those with an interest in sailing and watersports, providing marina mooring and sailing clubs, while the beaches and natural mud baths attract those seeking safe sun, sea and sand. San Pedro del Pinatar has an established community and offers an excellent range of activities, including covered swimming pool and sports facilities, as well as a year round programme of social activities by the pleasant winter weather. The benefits of the mud baths, typical of the region, or the calm waters of the Mar Menor, have favoured the growth of Lo Pagán, which currently has all kind of amenities. In addition, it has an excellent location, just 5 minutes from the Commercial Centre Dos Mares. Murcia/Corvera airport is 30 minutes away and Alicante airport is an hour drive away.

## VIEWS

• Panoramic views

## **PROPERTY GALLERY**