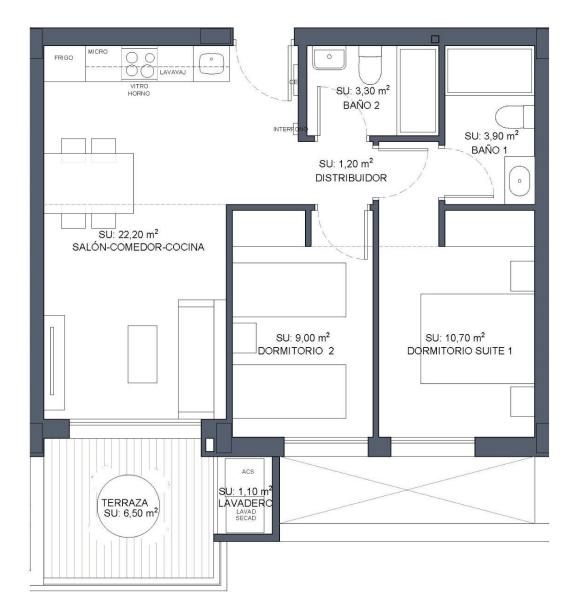

REF: # 11995

| INFO           |           |
|----------------|-----------|
| PRICE:         | 253.000 € |
| PROPERTY TYPE: | Apartment |
| LOCATION:      |           |
| BEDROOMS:      | 2         |
| Bathrooms:     | 2         |
| Build:         | 61 (m2)   |
| Plot:          | -         |
| Terrace:       | 8 (m2)    |
| Year:          | -         |
| Floor:         | -         |
| Old price      |           |

| PB-A               |            |  |
|--------------------|------------|--|
| VIVIENDA 2 DOR     | MITORIOS   |  |
| ESTANCIAS          | SUPERFICIE |  |
| SUP CONST VIVIENDA | 61.50      |  |
| SUP ZONAS COMUNES  | 9.50       |  |
| SUP TERRAZA        | 8.00       |  |
| TOTAL              | 79.00      |  |