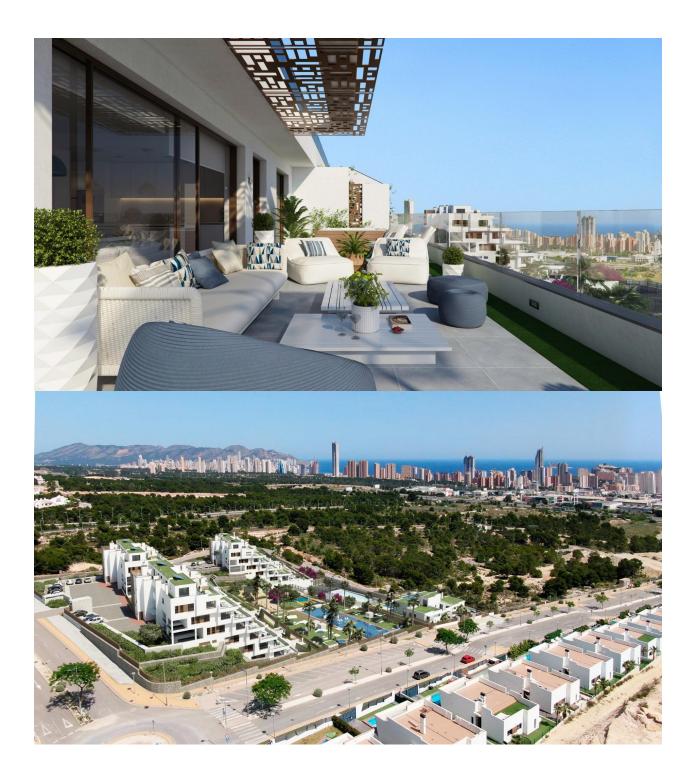

## DESCRIPTION

NEW BUILD RESIDENTIAL COMPLEX IN FINESTRAT WITH THE SEA VIEWS New Build luxury residential complex in Finestrat. Complex consists of duplexes, apartments, penthouses and independent villas. The complex consists of 3 blocks: 2 blocks of 7 floors and 1 of 5. Individual villas with private swimming pool. Beautiful apartments with 2 and 3 bedrooms, 2 bathrooms, open plan kitchen with the lounge area, fitted wardrobes, terrace. Each property comes with underground parking space and storeroom. Closed luxury complex with communal areas, sea and Benidorm skyline views located few kilometres from the bustling beach life, shopping centre and sandy beaches. The delivery of the complex is April 2025. The complex consist: Community swimming pool 200 m<sup>2</sup> Heated indoor swimming pool Playground Sports area Padel Underground parking Storage room Elevator Finestrat located in the Marina Baixa region of the Costa Blanca, close to neighbouring Benidorm and about 40 kilometres from the city of Alicante and the international airport. The village is situated on the mountainside of Puig Campana and offers beautiful views of the mountains, the coast and the Mediterranean Sea. Benidorm is just a five-minute drive from the properties and offers all the services you would need including shops, bars, restaurants, supermarkets, banks, pharmacies and several private international schools. Close to the beaches of Levante, Poniente and Cala de Finestrat, with more than 6km in length that are among the best in Europe awarded by the European Union with Blue Flags. All leisure services such as the theme parks of Aqua Natura, Terra Mítica, Terra Natura, Aqualandia and Mundomar, Sierra Cortina and Villaitana Golf courses, hiking and climbing in Puig Campana an incomparable natural setting or enjoy of nautical sports.

## VIEWS

EXTRA

• Panoramic views

Outdoor jacuzzi