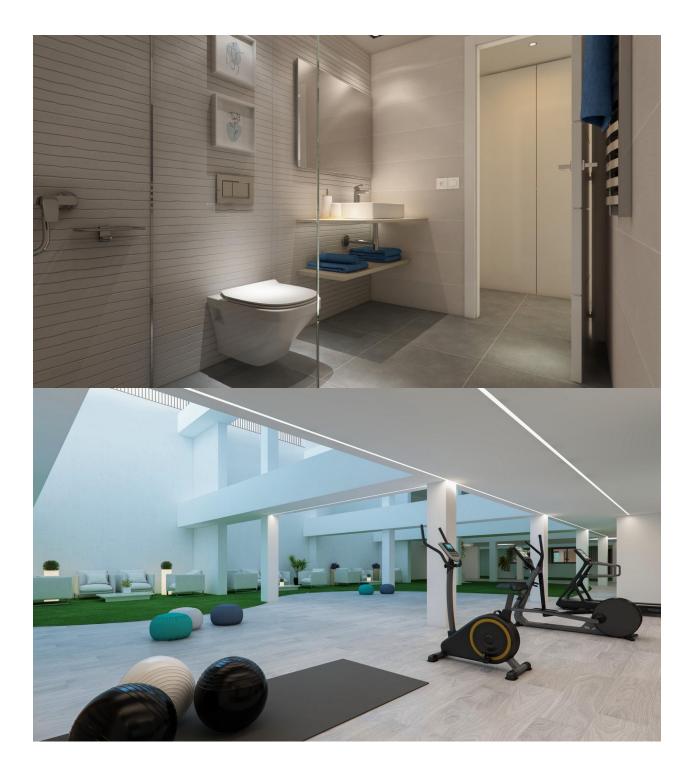

## DESCRIPTION

NEW BUILD RESIDENTIAL COMPLEX IN FINESTRAT WITH THE SEA VIEWS New Build luxury residential complex in Finestrat. Complex consists of duplexes, apartments, penthouses and independent villas. The complex consists of 3 blocks: 2 blocks of 7 floors and 1 of 5. Individual villas with private swimming pool. Beautiful apartments with 2 and 3 bedrooms, 2 bathrooms, open plan kitchen with the lounge area, fitted wardrobes, terrace. Each property comes with underground parking space and storeroom. Closed luxury complex with communal areas, sea and Benidorm skyline views located few kilometres from the bustling beach life, shopping centre and sandy beaches. The delivery of the complex is April 2025. The complex consist: Community swimming pool 200 m<sup>2</sup> Heated indoor swimming pool Playground Sports area Padel Underground parking Storage room Elevator Finestrat located in the Marina Baixa region of the Costa Blanca, close to neighbouring Benidorm and about 40 kilometres from the city of Alicante and the international airport. The village is situated on the mountainside of Puig Campana and offers beautiful views of the mountains, the coast and the Mediterranean Sea. Benidorm is just a five-minute drive from the properties and offers all the services you would need including shops, bars, restaurants, supermarkets, banks, pharmacies and several private international schools. Close to the beaches of Levante, Poniente and Cala de Finestrat, with more than 6km in length that are among the best in Europe awarded by the European Union with Blue Flags. All leisure services such as the theme parks of Aqua Natura, Terra Mítica, Terra Natura, Aqualandia and Mundomar, Sierra Cortina and Villaitana Golf courses, hiking and climbing in Puig Campana an incomparable natural setting or enjoy of nautical sports.