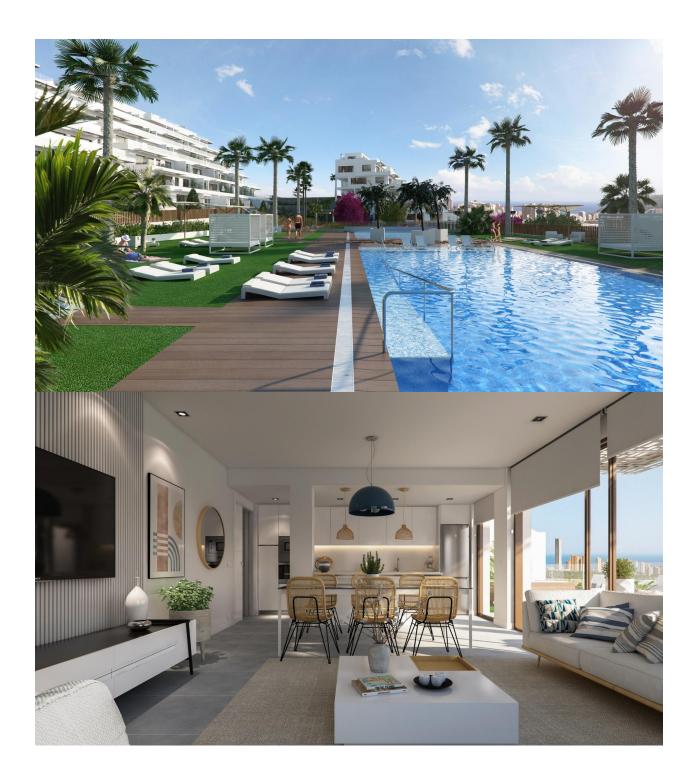

## DESCRIPTION

NEW BUILD RESIDENTIAL COMPLEX IN FINESTRAT WITH THE SEA VIEWS New Build luxury residential complex in Finestrat. Complex consists of duplexes, apartments, penthouses and independent villas. The complex consists of 3 blocks: 2 blocks of 7 floors and 1 of 5. Individual villas with private swimming pool. Beautiful apartments with 2 and 3 bedrooms, 2 bathrooms, open plan kitchen with the lounge area, fitted wardrobes, terrace. Each property comes with underground parking space and storeroom. Closed luxury complex with communal areas, sea and Benidorm skyline views located few kilometres from the bustling beach life, shopping centre and sandy beaches. The delivery of the complex is April 2025. The complex consist: Community swimming pool 200 m<sup>2</sup> Heated indoor swimming pool Playground Sports area Padel Underground parking Storage room Elevator Finestrat located in the Marina Baixa region of the Costa Blanca, close to neighbouring Benidorm and about 40 kilometres from the city of Alicante and the international airport. The village is situated on the mountainside of Puig Campana and offers beautiful views of the mountains, the coast and the Mediterranean Sea. Benidorm is just a five-minute drive from the properties and offers all the services you would need including shops, bars, restaurants, supermarkets, banks, pharmacies and several private international schools. Close to the beaches of Levante, Poniente and Cala de Finestrat, with more than 6km in length that are among the best in Europe awarded by the European Union with Blue Flags. All leisure services such as the theme parks of Aqua Natura, Terra Mítica, Terra Natura, Aqualandia and Mundomar, Sierra Cortina and Villaitana Golf courses, hiking and climbing in Puig Campana an incomparable natural setting or enjoy of nautical sports.