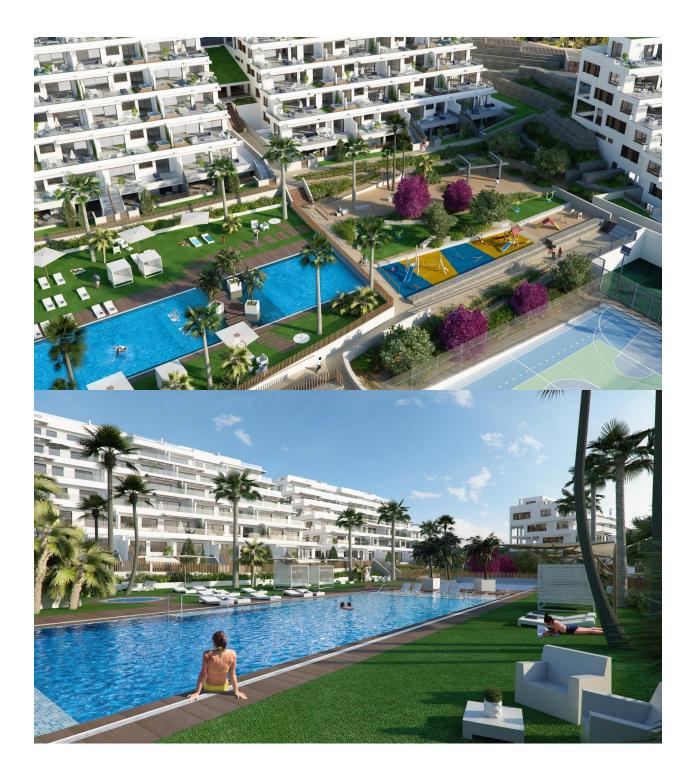

## DESCRIPTION

NEW BUILD RESIDENTIAL COMPLEX IN FINESTRAT WITH THE SEA VIEWS New Build luxury residential complex in Finestrat. Complex consists of duplexes, apartments, penthouses and independent villas. The complex consists of 3 blocks: 2 blocks of 7 floors and 1 of 5. Individual villas with private swimming pool. Beautiful apartments with 2 and 3 bedrooms, 2 bathrooms, open plan kitchen with the lounge area, fitted wardrobes, terrace. Each property comes with underground parking space and storeroom. Closed luxury complex with communal areas, sea and Benidorm skyline views located few kilometres from the bustling beach life, shopping centre and sandy beaches. The delivery of the complex is April 2025. The complex consist: Community swimming pool 200 m<sup>2</sup> Heated indoor swimming pool Playground Sports area Padel Underground parking Storage room Elevator Finestrat located in the Marina Baixa region of the Costa Blanca, close to neighbouring Benidorm and about 40 kilometres from the city of Alicante and the international airport. The village is situated on the mountainside of Puig Campana and offers beautiful views of the mountains, the coast and the Mediterranean Sea. Benidorm is just a five-minute drive from the properties and offers all the services you would need including shops, bars, restaurants, supermarkets, banks, pharmacies and several private international schools. Close to the beaches of Levante, Poniente and Cala de Finestrat, with more than 6km in length that are among the best in Europe awarded by the European Union with Blue Flags. All leisure services such as the theme parks of Aqua Natura, Terra Mítica, Terra Natura, Aqualandia and Mundomar, Sierra Cortina and Villaitana Golf courses, hiking and climbing in Puig Campana an incomparable natural setting or enjoy of nautical sports.