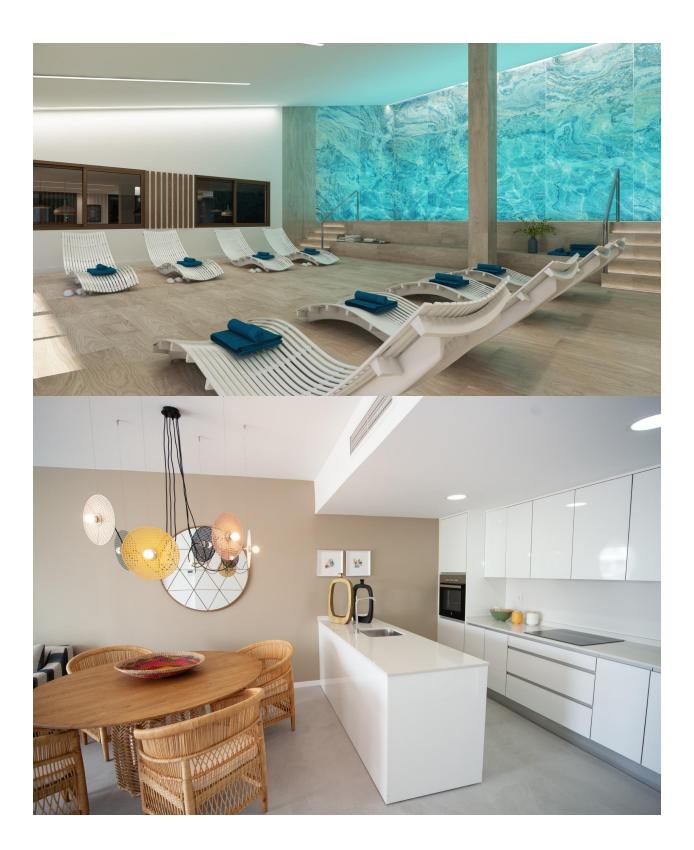

## DESCRIPTION

NEW BUILD RESIDENTIAL COMPLEX IN FINESTRAT WITH THE SEA VIEWS New Build luxury residential complex in Finestrat. Complex consists of duplexes, apartments, penthouses and independent villas. The complex consists of 3 blocks: 2 blocks of 7 floors and 1 of 5. Individual villas with private swimming pool. Beautiful apartments with 2 and 3 bedrooms, 2 bathrooms, open plan kitchen with the lounge area, fitted wardrobes, terrace. Each property comes with underground parking space and storeroom. Closed luxury complex with communal areas, sea and Benidorm skyline views located few kilometres from the bustling beach life, shopping centre and sandy beaches. The delivery of the complex is April 2025. The complex consist: Community swimming pool 200 m<sup>2</sup> Heated indoor swimming pool Playground Sports area Padel Underground parking Storage room Elevator Finestrat located in the Marina Baixa region of the Costa Blanca, close to neighbouring Benidorm and about 40 kilometres from the city of Alicante and the international airport. The village is situated on the mountainside of Puig Campana and offers beautiful views of the mountains, the coast and the Mediterranean Sea. Benidorm is just a five-minute drive from the properties and offers all the services you would need including shops, bars, restaurants, supermarkets, banks, pharmacies and several private international schools. Close to the beaches of Levante, Poniente and Cala de Finestrat, with more than 6km in length that are among the best in Europe awarded by the European Union with Blue Flags. All leisure services such as the theme parks of Aqua Natura, Terra Mítica, Terra Natura, Aqualandia and Mundomar, Sierra Cortina and Villaitana Golf courses, hiking and climbing in Puig Campana an incomparable natural setting or enjoy of nautical sports.