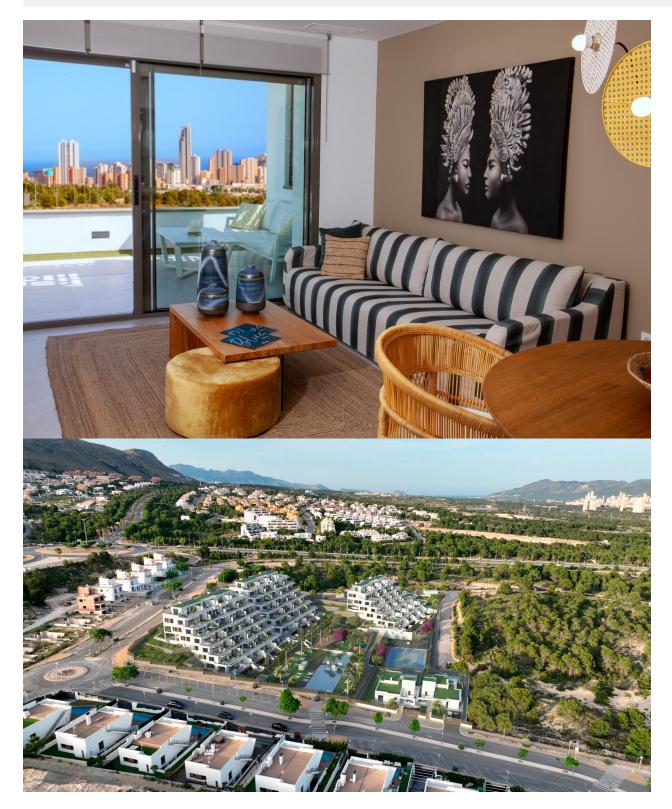

## DESCRIPTION

NEW BUILD RESIDENTIAL COMPLEX IN FINESTRAT WITH THE SEA VIEWS New Build luxury residential complex in Finestrat. Complex consists of duplexes, apartments, penthouses and independent villas. The complex consists of 3 blocks: 2 blocks of 7 floors and 1 of 5. Individual villas with private swimming pool. Beautiful apartments with 2 and 3 bedrooms, 2 bathrooms, open plan kitchen with the lounge area, fitted wardrobes, terrace. Each property comes with underground parking space and storeroom. Closed luxury complex with communal areas, sea and Benidorm skyline views located few kilometres from the bustling beach life, shopping centre and sandy beaches. The delivery of the complex is April 2025. The complex consist: Community swimming pool 200 m<sup>2</sup> Heated indoor swimming pool Playground Sports area Padel Underground parking Storage room Elevator Finestrat located in the Marina Baixa region of the Costa Blanca, close to neighbouring Benidorm and about 40 kilometres from the city of Alicante and the international airport. The village is situated on the mountainside of Puig Campana and offers beautiful views of the mountains, the coast and the Mediterranean Sea. Benidorm is just a five-minute drive from the properties and offers all the services you would need including shops, bars, restaurants, supermarkets, banks, pharmacies and several private international schools. Close to the beaches of Levante, Poniente and Cala de Finestrat, with more than 6km in length that are among the best in Europe awarded by the European Union with Blue Flags. All leisure services such as the theme parks of Aqua Natura, Terra Mítica, Terra Natura, Aqualandia and Mundomar, Sierra Cortina and Villaitana Golf courses, hiking and climbing in Puig Campana an incomparable natural setting or enjoy of nautical sports.