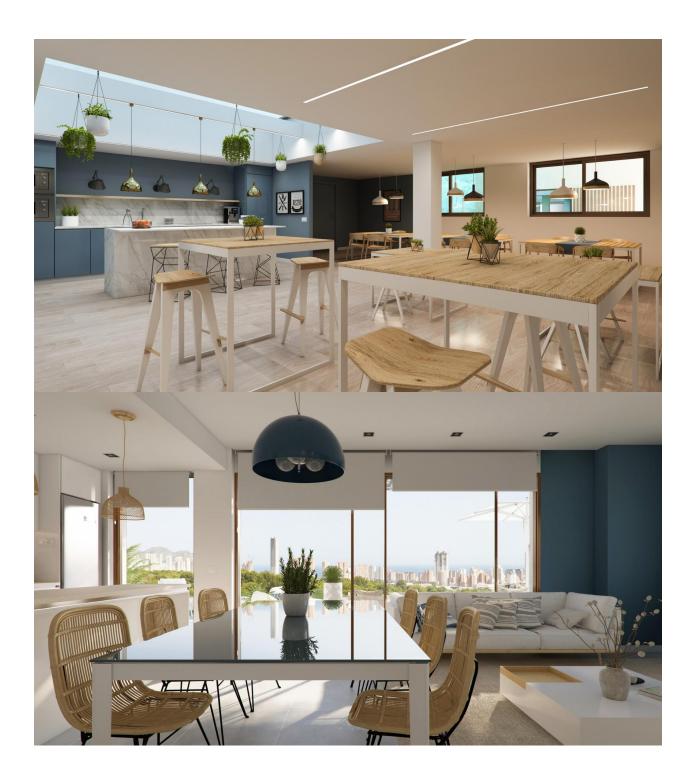

## DESCRIPTION

NEW BUILD RESIDENTIAL COMPLEX IN FINESTRAT WITH THE SEA VIEWS New Build luxury residential complex in Finestrat. Complex consists of duplexes, apartments, penthouses and independent villas. The complex consists of 3 blocks: 2 blocks of 7 floors and 1 of 5. Individual villas with private swimming pool. Beautiful apartments with 2 and 3 bedrooms, 2 bathrooms, open plan kitchen with the lounge area, fitted wardrobes, terrace. Each property comes with underground parking space and storeroom. Closed luxury complex with communal areas, sea and Benidorm skyline views located few kilometres from the bustling beach life, shopping centre and sandy beaches. The delivery of the complex is April 2025. The complex consist: Community swimming pool 200 m<sup>2</sup> Heated indoor swimming pool Playground Sports area Padel Underground parking Storage room Elevator Finestrat located in the Marina Baixa region of the Costa Blanca, close to neighbouring Benidorm and about 40 kilometres from the city of Alicante and the international airport. The village is situated on the mountainside of Puig Campana and offers beautiful views of the mountains, the coast and the Mediterranean Sea. Benidorm is just a five-minute drive from the properties and offers all the services you would need including shops, bars, restaurants, supermarkets, banks, pharmacies and several private international schools. Close to the beaches of Levante, Poniente and Cala de Finestrat, with more than 6km in length that are among the best in Europe awarded by the European Union with Blue Flags. All leisure services such as the theme parks of Aqua Natura, Terra Mítica, Terra Natura, Aqualandia and Mundomar, Sierra Cortina and Villaitana Golf courses, hiking and climbing in Puig Campana an incomparable natural setting or enjoy of nautical sports.