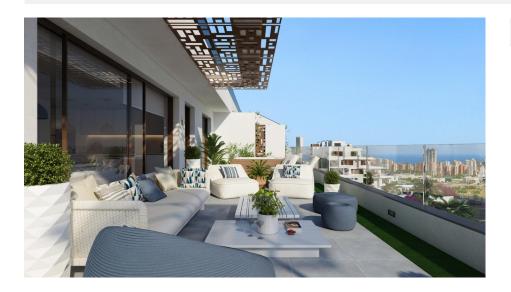

## DESCRIPTION

NEW BUILD RESIDENTIAL COMPLEX IN FINESTRAT WITH THE SEA VIEWS New Build luxury residential complex in Finestrat. Complex consists of duplexes, apartments, penthouses and independent villas. The complex consists of 3 blocks: 2 blocks of 7 floors and 1 of 5. Individual villas with private swimming pool. Beautiful apartments with 2 and 3 bedrooms, 2 bathrooms, open plan kitchen with the lounge area, fitted wardrobes, terrace. Each property comes with underground parking space and storeroom. Closed luxury complex with communal areas, sea and Benidorm skyline views located few kilometres from the bustling beach life, shopping centre and sandy beaches. The delivery of the complex is April 2025. The complex consist: Community swimming pool 200 m<sup>2</sup> Heated indoor swimming pool Playground Sports area Padel Underground parking Storage room Elevator Finestrat located in the Marina Baixa region of the Costa Blanca, close to neighbouring Benidorm and about 40 kilometres from the city of Alicante and the international airport. The village is situated on the mountainside of Puig Campana and offers beautiful views of the mountains, the coast and the Mediterranean Sea. Benidorm is just a five-minute drive from the properties and offers all the services you would need including shops, bars, restaurants, supermarkets, banks, pharmacies and several private international schools. Close to the beaches of Levante, Poniente and Cala de Finestrat, with more than 6km in length that are among the best in Europe awarded by the European Union with Blue Flags. All leisure services such as the theme parks of Aqua Natura, Terra Mítica, Terra Natura, Aqualandia and Mundomar, Sierra Cortina and Villaitana Golf courses, hiking and climbing in Puig Campana an incomparable natural setting or enjoy of nautical sports.

## VIEWS

EXTRA

• Panoramic views

Outdoor jacuzzi