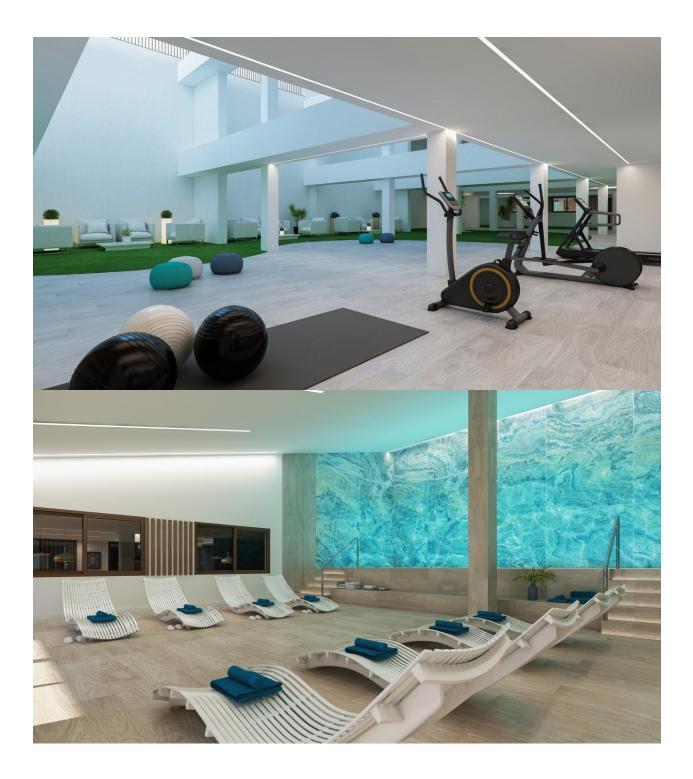

## DESCRIPTION

NEW BUILD RESIDENTIAL COMPLEX IN FINESTRAT WITH THE SEA VIEWS New Build luxury residential complex in Finestrat. Complex consists of duplexes, apartments, penthouses and independent villas. The complex consists of 3 blocks: 2 blocks of 7 floors and 1 of 5. Individual villas with private swimming pool. Beautiful apartments with 2 and 3 bedrooms, 2 bathrooms, open plan kitchen with the lounge area, fitted wardrobes, terrace. Each property comes with underground parking space and storeroom. Closed luxury complex with communal areas, sea and Benidorm skyline views located few kilometres from the bustling beach life, shopping centre and sandy beaches. The delivery of the complex is April 2025. The complex consist: Community swimming pool 200 m<sup>2</sup> Heated indoor swimming pool Playground Sports area Padel Underground parking Storage room Elevator Finestrat located in the Marina Baixa region of the Costa Blanca, close to neighbouring Benidorm and about 40 kilometres from the city of Alicante and the international airport. The village is situated on the mountainside of Puig Campana and offers beautiful views of the mountains, the coast and the Mediterranean Sea. Benidorm is just a five-minute drive from the properties and offers all the services you would need including shops, bars, restaurants, supermarkets, banks, pharmacies and several private international schools. Close to the beaches of Levante, Poniente and Cala de Finestrat, with more than 6km in length that are among the best in Europe awarded by the European Union with Blue Flags. All leisure services such as the theme parks of Aqua Natura, Terra Mítica, Terra Natura, Aqualandia and Mundomar, Sierra Cortina and Villaitana Golf courses, hiking and climbing in Puig Campana an incomparable natural setting or enjoy of nautical sports.