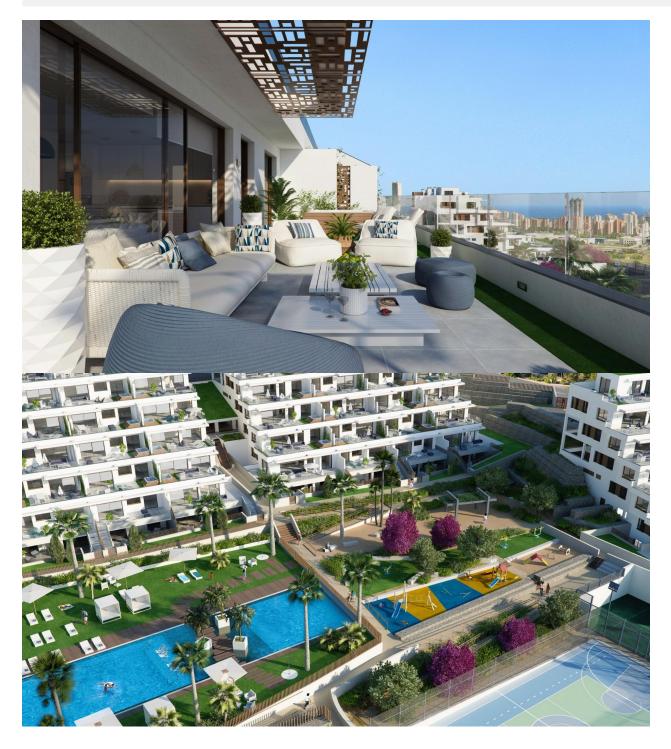

## DESCRIPTION

NEW BUILD RESIDENTIAL COMPLEX IN FINESTRAT WITH THE SEA VIEWS New Build luxury residential complex in Finestrat. Complex consists of duplexes, apartments, penthouses and independent villas. The complex consists of 3 blocks: 2 blocks of 7 floors and 1 of 5. Individual villas with private swimming pool. Beautiful apartments with 2 and 3 bedrooms, 2 bathrooms, open plan kitchen with the lounge area, fitted wardrobes, terrace. Each property comes with underground parking space and storeroom. Closed luxury complex with communal areas, sea and Benidorm skyline views located few kilometres from the bustling beach life, shopping centre and sandy beaches. The delivery of the complex is April 2025. The complex consist: Community swimming pool 200 m<sup>2</sup> Heated indoor swimming pool Playground Sports area Padel Underground parking Storage room Elevator Finestrat located in the Marina Baixa region of the Costa Blanca, close to neighbouring Benidorm and about 40 kilometres from the city of Alicante and the international airport. The village is situated on the mountainside of Puig Campana and offers beautiful views of the mountains, the coast and the Mediterranean Sea. Benidorm is just a five-minute drive from the properties and offers all the services you would need including shops, bars, restaurants, supermarkets, banks, pharmacies and several private international schools. Close to the beaches of Levante, Poniente and Cala de Finestrat, with more than 6km in length that are among the best in Europe awarded by the European Union with Blue Flags. All leisure services such as the theme parks of Aqua Natura, Terra Mítica, Terra Natura, Aqualandia and Mundomar, Sierra Cortina and Villaitana Golf courses, hiking and climbing in Puig Campana an incomparable natural setting or enjoy of nautical sports.

## VIEWS

EXTRA

• Panoramic views

Outdoor jacuzzi