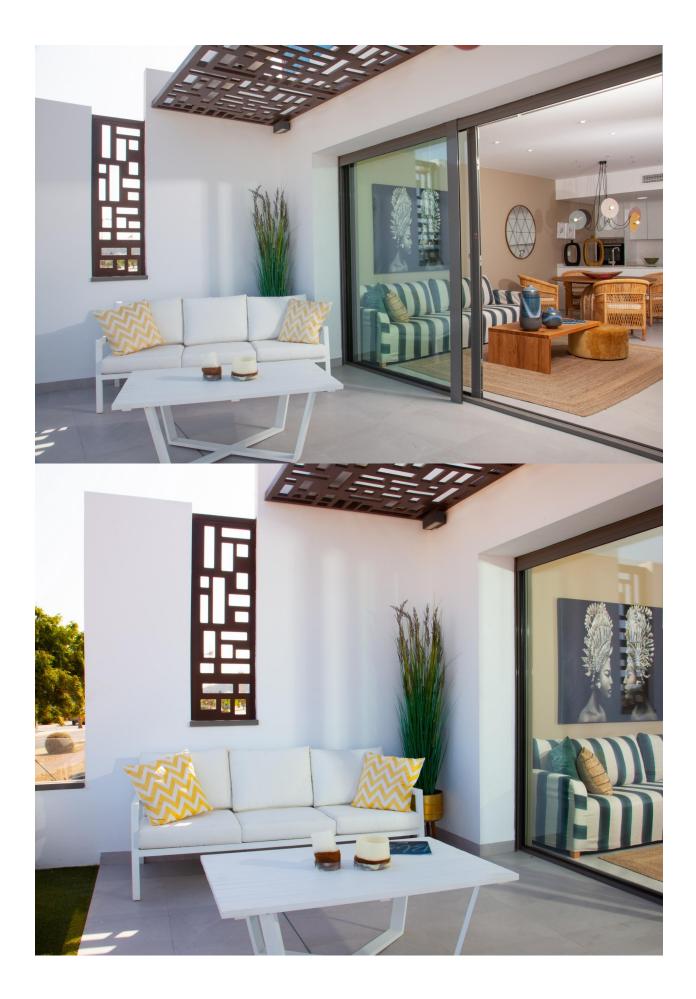

## DESCRIPTION

NEW BUILD RESIDENTIAL COMPLEX IN FINESTRAT WITH THE SEA VIEWS New Build luxury residential complex in Finestrat. Complex consists of duplexes, apartments, penthouses and independent villas. The complex consists of 3 blocks: 2 blocks of 7 floors and 1 of 5. Individual villas with private swimming pool. Beautiful apartments with 2 and 3 bedrooms, 2 bathrooms, open plan kitchen with the lounge area, fitted wardrobes, terrace. Each property comes with underground parking space and storeroom. Closed luxury complex with communal areas, sea and Benidorm skyline views located few kilometres from the bustling beach life, shopping centre and sandy beaches. The delivery of the complex is April 2025. The complex consist: Community swimming pool 200 m<sup>2</sup> Heated indoor swimming pool Playground Sports area Padel Underground parking Storage room Elevator Finestrat located in the Marina Baixa region of the Costa Blanca, close to neighbouring Benidorm and about 40 kilometres from the city of Alicante and the international airport. The village is situated on the mountainside of Puig Campana and offers beautiful views of the mountains, the coast and the Mediterranean Sea. Benidorm is just a five-minute drive from the properties and offers all the services you would need including shops, bars, restaurants, supermarkets, banks, pharmacies and several private international schools. Close to the beaches of Levante, Poniente and Cala de Finestrat, with more than 6km in length that are among the best in Europe awarded by the European Union with Blue Flags. All leisure services such as the theme parks of Aqua Natura, Terra Mítica, Terra Natura, Aqualandia and Mundomar, Sierra Cortina and Villaitana Golf courses, hiking and climbing in Puig Campana an incomparable natural setting or enjoy of nautical sports.

## VIEWS

EXTRA

• Panoramic views

Outdoor jacuzzi