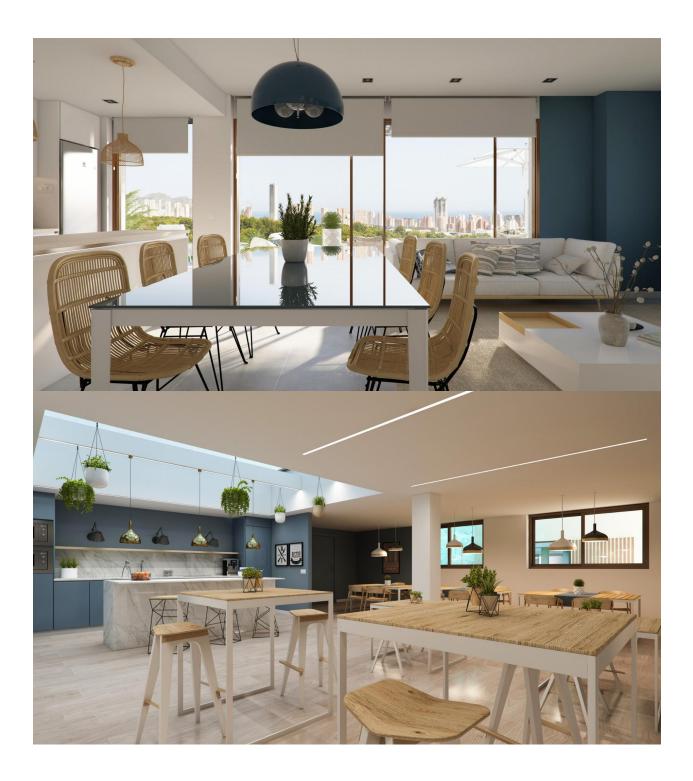

## DESCRIPTION

NEW BUILD RESIDENTIAL COMPLEX IN FINESTRAT WITH THE SEA VIEWS New Build luxury residential complex in Finestrat. Complex consists of duplexes, apartments, penthouses and independent villas. The complex consists of 3 blocks: 2 blocks of 7 floors and 1 of 5. Individual villas with private swimming pool. Beautiful apartments with 2 and 3 bedrooms, 2 bathrooms, open plan kitchen with the lounge area, fitted wardrobes, terrace. Each property comes with underground parking space and storeroom. Closed luxury complex with communal areas, sea and Benidorm skyline views located few kilometres from the bustling beach life, shopping centre and sandy beaches. The delivery of the complex is April 2025. The complex consist: Community swimming pool 200 m<sup>2</sup> Heated indoor swimming pool Playground Sports area Padel Underground parking Storage room Elevator Finestrat located in the Marina Baixa region of the Costa Blanca, close to neighbouring Benidorm and about 40 kilometres from the city of Alicante and the international airport. The village is situated on the mountainside of Puig Campana and offers beautiful views of the mountains, the coast and the Mediterranean Sea. Benidorm is just a five-minute drive from the properties and offers all the services you would need including shops, bars, restaurants, supermarkets, banks, pharmacies and several private international schools. Close to the beaches of Levante, Poniente and Cala de Finestrat, with more than 6km in length that are among the best in Europe awarded by the European Union with Blue Flags. All leisure services such as the theme parks of Aqua Natura, Terra Mítica, Terra Natura, Aqualandia and Mundomar, Sierra Cortina and Villaitana Golf courses, hiking and climbing in Puig Campana an incomparable natural setting or enjoy of nautical sports.