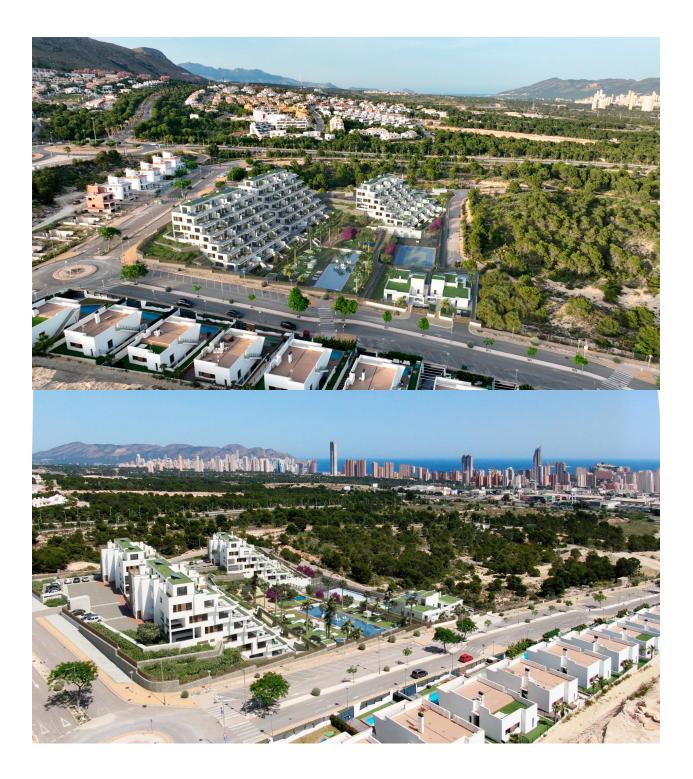

## DESCRIPTION

NEW BUILD RESIDENTIAL COMPLEX IN FINESTRAT WITH THE SEA VIEWS New Build luxury residential complex in Finestrat. Complex consists of duplexes, apartments, penthouses and independent villas. The complex consists of 3 blocks: 2 blocks of 7 floors and 1 of 5. Individual villas with private swimming pool. Beautiful apartments with 2 and 3 bedrooms, 2 bathrooms, open plan kitchen with the lounge area, fitted wardrobes, terrace. Each property comes with underground parking space and storeroom. Closed luxury complex with communal areas, sea and Benidorm skyline views located few kilometres from the bustling beach life, shopping centre and sandy beaches. The delivery of the complex is April 2025. The complex consist: Community swimming pool 200 m<sup>2</sup> Heated indoor swimming pool Playground Sports area Padel Underground parking Storage room Elevator Finestrat located in the Marina Baixa region of the Costa Blanca, close to neighbouring Benidorm and about 40 kilometres from the city of Alicante and the international airport. The village is situated on the mountainside of Puig Campana and offers beautiful views of the mountains, the coast and the Mediterranean Sea. Benidorm is just a five-minute drive from the properties and offers all the services you would need including shops, bars, restaurants, supermarkets, banks, pharmacies and several private international schools. Close to the beaches of Levante, Poniente and Cala de Finestrat, with more than 6km in length that are among the best in Europe awarded by the European Union with Blue Flags. All leisure services such as the theme parks of Aqua Natura, Terra Mítica, Terra Natura, Aqualandia and Mundomar, Sierra Cortina and Villaitana Golf courses, hiking and climbing in Puig Campana an incomparable natural setting or enjoy of nautical sports.