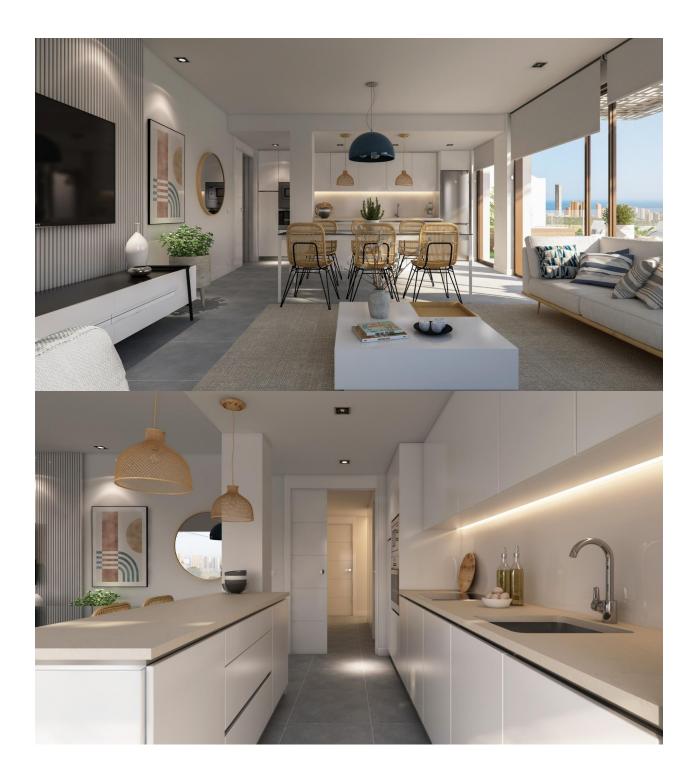

## DESCRIPTION

NEW BUILD RESIDENTIAL COMPLEX IN FINESTRAT WITH THE SEA VIEWS New Build luxury residential complex in Finestrat. Complex consists of duplexes, apartments, penthouses and independent villas. The complex consists of 3 blocks: 2 blocks of 7 floors and 1 of 5. Individual villas with private swimming pool. Beautiful apartments with 2 and 3 bedrooms, 2 bathrooms, open plan kitchen with the lounge area, fitted wardrobes, terrace. Each property comes with underground parking space and storeroom. Closed luxury complex with communal areas, sea and Benidorm skyline views located few kilometres from the bustling beach life, shopping centre and sandy beaches. The delivery of the complex is April 2025. The complex consist: Community swimming pool 200 m<sup>2</sup> Heated indoor swimming pool Playground Sports area Padel Underground parking Storage room Elevator Finestrat located in the Marina Baixa region of the Costa Blanca, close to neighbouring Benidorm and about 40 kilometres from the city of Alicante and the international airport. The village is situated on the mountainside of Puig Campana and offers beautiful views of the mountains, the coast and the Mediterranean Sea. Benidorm is just a five-minute drive from the properties and offers all the services you would need including shops, bars, restaurants, supermarkets, banks, pharmacies and several private international schools. Close to the beaches of Levante, Poniente and Cala de Finestrat, with more than 6km in length that are among the best in Europe awarded by the European Union with Blue Flags. All leisure services such as the theme parks of Aqua Natura, Terra Mítica, Terra Natura, Aqualandia and Mundomar, Sierra Cortina and Villaitana Golf courses, hiking and climbing in Puig Campana an incomparable natural setting or enjoy of nautical sports.