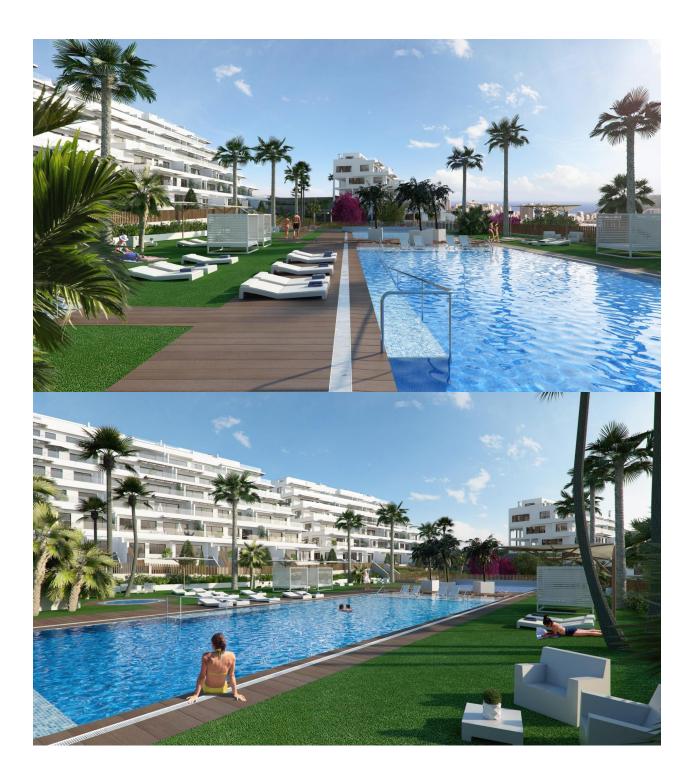

## DESCRIPTION

NEW BUILD RESIDENTIAL COMPLEX IN FINESTRAT WITH THE SEA VIEWS New Build luxury residential complex in Finestrat. Complex consists of duplexes, apartments, penthouses and independent villas. The complex consists of 3 blocks: 2 blocks of 7 floors and 1 of 5. Individual villas with private swimming pool. Beautiful apartments with 2 and 3 bedrooms, 2 bathrooms, open plan kitchen with the lounge area, fitted wardrobes, terrace. Each property comes with underground parking space and storeroom. Closed luxury complex with communal areas, sea and Benidorm skyline views located few kilometres from the bustling beach life, shopping centre and sandy beaches. The delivery of the complex is April 2025. The complex consist: Community swimming pool 200 m<sup>2</sup> Heated indoor swimming pool Playground Sports area Padel Underground parking Storage room Elevator Finestrat located in the Marina Baixa region of the Costa Blanca, close to neighbouring Benidorm and about 40 kilometres from the city of Alicante and the international airport. The village is situated on the mountainside of Puig Campana and offers beautiful views of the mountains, the coast and the Mediterranean Sea. Benidorm is just a five-minute drive from the properties and offers all the services you would need including shops, bars, restaurants, supermarkets, banks, pharmacies and several private international schools. Close to the beaches of Levante, Poniente and Cala de Finestrat, with more than 6km in length that are among the best in Europe awarded by the European Union with Blue Flags. All leisure services such as the theme parks of Aqua Natura, Terra Mítica, Terra Natura, Aqualandia and Mundomar, Sierra Cortina and Villaitana Golf courses, hiking and climbing in Puig Campana an incomparable natural setting or enjoy of nautical sports.