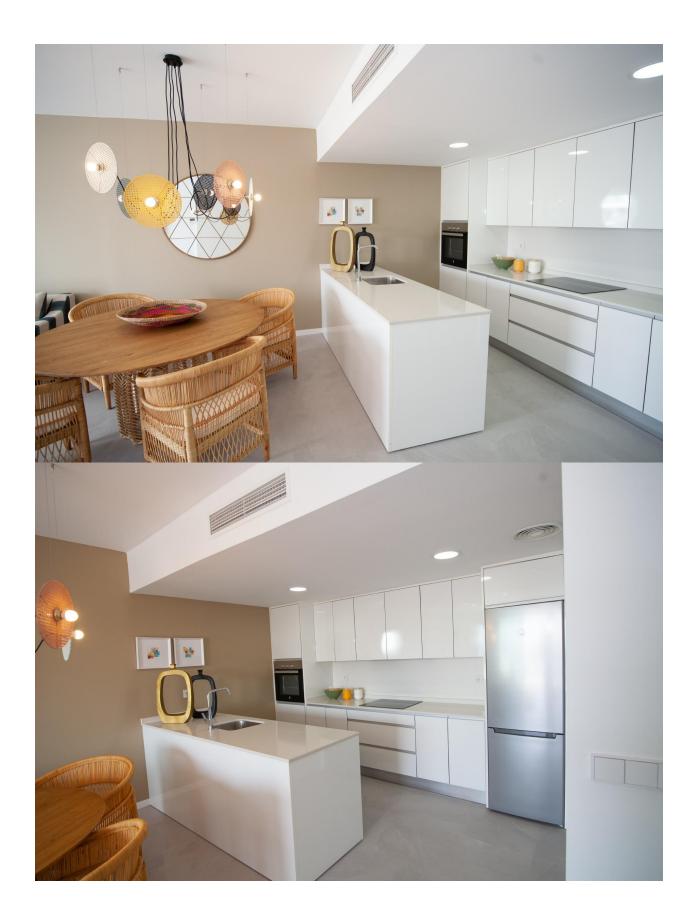

## DESCRIPTION

NEW BUILD RESIDENTIAL COMPLEX IN FINESTRAT WITH THE SEA VIEWS New Build luxury residential complex in Finestrat. Complex consists of duplexes, apartments, penthouses and independent villas. The complex consists of 3 blocks: 2 blocks of 7 floors and 1 of 5. Individual villas with private swimming pool. Beautiful apartments with 2 and 3 bedrooms, 2 bathrooms, open plan kitchen with the lounge area, fitted wardrobes, terrace. Each property comes with underground parking space and storeroom. Closed luxury complex with communal areas, sea and Benidorm skyline views located few kilometres from the bustling beach life, shopping centre and sandy beaches. The delivery of the complex is April 2025. The complex consist: Community swimming pool 200 m<sup>2</sup> Heated indoor swimming pool Playground Sports area Padel Underground parking Storage room Elevator Finestrat located in the Marina Baixa region of the Costa Blanca, close to neighbouring Benidorm and about 40 kilometres from the city of Alicante and the international airport. The village is situated on the mountainside of Puig Campana and offers beautiful views of the mountains, the coast and the Mediterranean Sea. Benidorm is just a five-minute drive from the properties and offers all the services you would need including shops, bars, restaurants, supermarkets, banks, pharmacies and several private international schools. Close to the beaches of Levante, Poniente and Cala de Finestrat, with more than 6km in length that are among the best in Europe awarded by the European Union with Blue Flags. All leisure services such as the theme parks of Aqua Natura, Terra Mítica, Terra Natura, Aqualandia and Mundomar, Sierra Cortina and Villaitana Golf courses, hiking and climbing in Puig Campana an incomparable natural setting or enjoy of nautical sports.