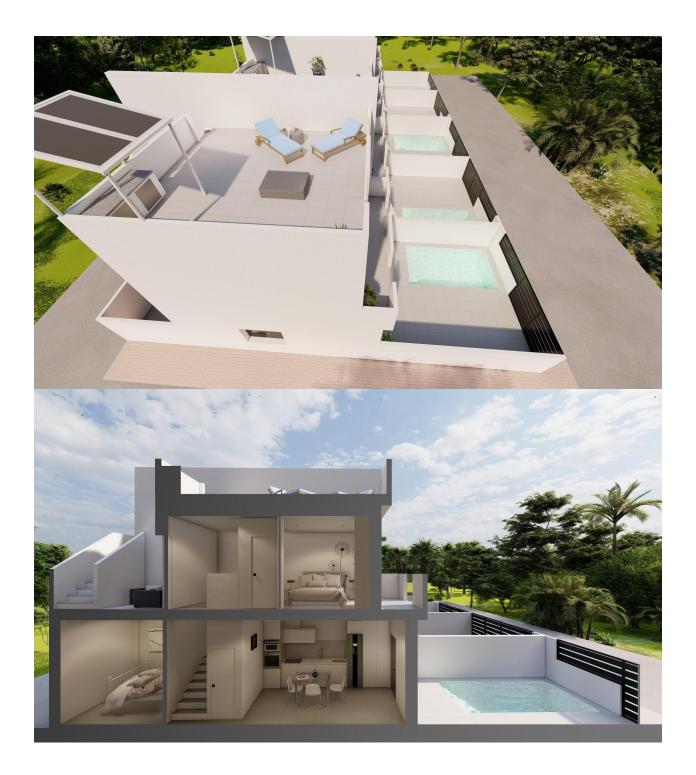

## DESCRIPTION

NEW BUILD SEMI-DETACHED VILLA IN DOLORES DE PACHECO New Build townhouses and semi-detached villa located in Dolores de Pacheco, Murcia. Each property has 3 bedrooms, 2 bathrooms, an open plan kitchen with living/dining area, front and rear terraces, solarium with Summer kitchen and private garden with the pool and parking space. Development situated next to a park in the traditional village of Dolores de Pacheco, just 2 km from Roda Golf & Beach Resort and 4 km from Los Alcázares, surrounded by services, parks, sports facilities, near several Golf Courses such as Roda Golf and La Serena Golf, plus being 5 minutes far from beach. The property will meet the highest standards and will be equipped with perfect for a holiday home or all year round living in the sun.

## PROPERTY GALLERY

VIVIENDA 20

| Sup. Construida P. Baja:    | 56'89 m <sup>2</sup>  |
|-----------------------------|-----------------------|
| Sup. Construida P. Primera: | 37'75 m <sup>2</sup>  |
| Sup. Construida             | 94'64 m²              |
| Sup. Jardín:                | 25'70 m²              |
| Sup. Piscina:               | 9.25 m <sup>2</sup>   |
| Sup. Patio:                 | 5'11 m <sup>2</sup>   |
| Sup. terraza trasera:       | 10'56 m <sup>2</sup>  |
| Sup. terraza frontal:       | 6'36 m²               |
| Sup. Solarium:              | 35'26 m²              |
| TOTAL:                      | 186'68 m²             |
| Sup. Parcela:               | 100.00 m <sup>2</sup> |