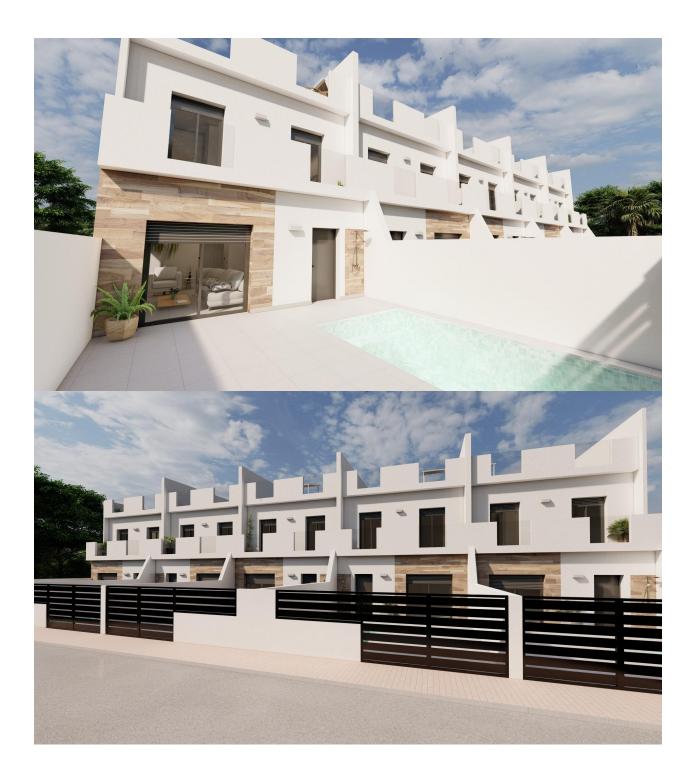

## DESCRIPTION

NEW BUILD SEMI-DETACHED VILLA IN DOLORES DE PACHECO New Build townhouses and semi-detached villa located in Dolores de Pacheco, Murcia. Each property has 3 bedrooms, 2 bathrooms, an open plan kitchen with living/dining area, front and rear terraces, solarium with Summer kitchen and private garden with the pool and parking space. Development situated next to a park in the traditional village of Dolores de Pacheco, just 2 km from Roda Golf & Beach Resort and 4 km from Los Alcázares, surrounded by services, parks, sports facilities, near several Golf Courses such as Roda Golf and La Serena Golf, plus being 5 minutes far from beach. The property will meet the highest standards and will be equipped with perfect for a holiday home or all year round living in the sun.

VIEWS

• Panoramic views

GARDEN AND TERRACES

• Private garden