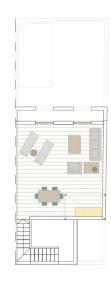

## PROPERTY GALLERY

VIVIENDA 20

| Sup. Construida P. Baja:    | 56'89 m <sup>2</sup>  |
|-----------------------------|-----------------------|
| Sup. Construida P. Primera: | 37'75 m <sup>2</sup>  |
| Sup. Construida             | 94'64 m²              |
| Sup. Jardín:                | 25'70 m²              |
| Sup. Piscina:               | 9.25 m <sup>2</sup>   |
| Sup. Patio:                 | 5'11 m <sup>2</sup>   |
| Sup. terraza trasera:       | 10'56 m <sup>2</sup>  |
| Sup. terraza frontal:       | 6'36 m²               |
| Sup. Solarium:              | 35'26 m²              |
| TOTAL:                      | 186'68 m²             |
| Sup. Parcela:               | 100.00 m <sup>2</sup> |