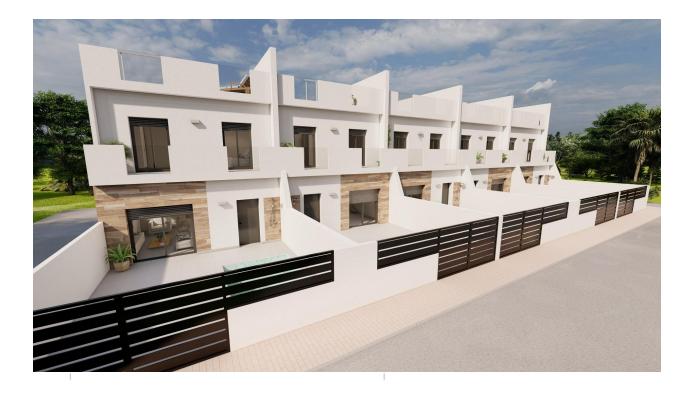

## DESCRIPTION

NEW BUILD SEMI-DETACHED VILLA IN DOLORES DE PACHECO New Build townhouses and semi-detached villa located in Dolores de Pacheco, Murcia. Each property has 3 bedrooms, 2 bathrooms, an open plan kitchen with living/dining area, front and rear terraces, solarium with Summer kitchen and private garden with the pool and parking space. Development situated next to a park in the traditional village of Dolores de Pacheco, just 2 km from Roda Golf & Beach Resort and 4 km from Los Alcázares, surrounded by services, parks, sports facilities, near several Golf Courses such as Roda Golf and La Serena Golf, plus being 5 minutes far from beach. The property will meet the highest standards and will be equipped with perfect for a holiday home or all year round living in the sun.

VIEWS

• Panoramic views

GARDEN AND TERRACES

• Private garden