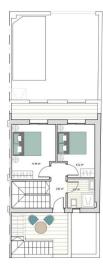

## PROPERTY GALLERY

VIVIENDA 20

| Sup. Construida P. Baja:    | 56'89 m <sup>2</sup>  |
|-----------------------------|-----------------------|
| Sup. Construida P. Primera: | 37'75 m <sup>2</sup>  |
| Sup. Construida             | 94'64 m²              |
| Sup. Jardín:                | 25'70 m²              |
| Sup. Piscina:               | 9.25 m <sup>2</sup>   |
| Sup. Patio:                 | 5'11 m <sup>2</sup>   |
| Sup. terraza trasera:       | 10'56 m <sup>2</sup>  |
| Sup. terraza frontal:       | 6'36 m²               |
| Sup. Solarium:              | 35'26 m²              |
| TOTAL:                      | 186'68 m²             |
| Sup. Parcela:               | 100.00 m <sup>2</sup> |