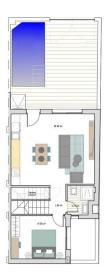

## PROPERTY GALLERY

VIVIENDA 20

| Sup. Construida P. Baja:    | 56'89 m <sup>2</sup>  |
|-----------------------------|-----------------------|
| Sup. Construida P. Primera: | 37'75 m <sup>2</sup>  |
| Sup. Construida             | 94'64 m²              |
| Sup. Jardín:                | 25'70 m²              |
| Sup. Piscina:               | 9.25 m <sup>2</sup>   |
| Sup. Patio:                 | 5'11 m <sup>2</sup>   |
| Sup. terraza trasera:       | 10'56 m <sup>2</sup>  |
| Sup. terraza frontal:       | 6'36 m²               |
| Sup. Solarium:              | 35'26 m²              |
| TOTAL:                      | 186'68 m²             |
| Sup. Parcela:               | 100.00 m <sup>2</sup> |