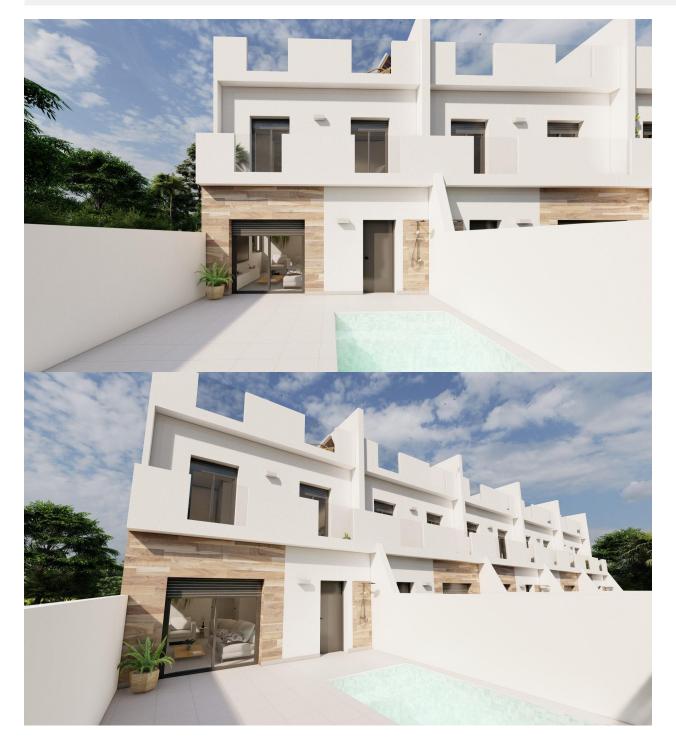

## DESCRIPTION

NEW BUILD SEMI-DETACHED VILLA IN DOLORES DE PACHECO New Build townhouses and semi-detached villa located in Dolores de Pacheco, Murcia. Each property has 3 bedrooms, 2 bathrooms, an open plan kitchen with living/dining area, front and rear terraces, solarium with Summer kitchen and private garden with the pool and parking space. Development situated next to a park in the traditional village of Dolores de Pacheco, just 2 km from Roda Golf & Beach Resort and 4 km from Los Alcázares, surrounded by services, parks, sports facilities, near several Golf Courses such as Roda Golf and La Serena Golf, plus being 5 minutes far from beach. The property will meet the highest standards and will be equipped with perfect for a holiday home or all year round living in the sun.

VIEWS

• Panoramic views

GARDEN AND TERRACES

• Private garden