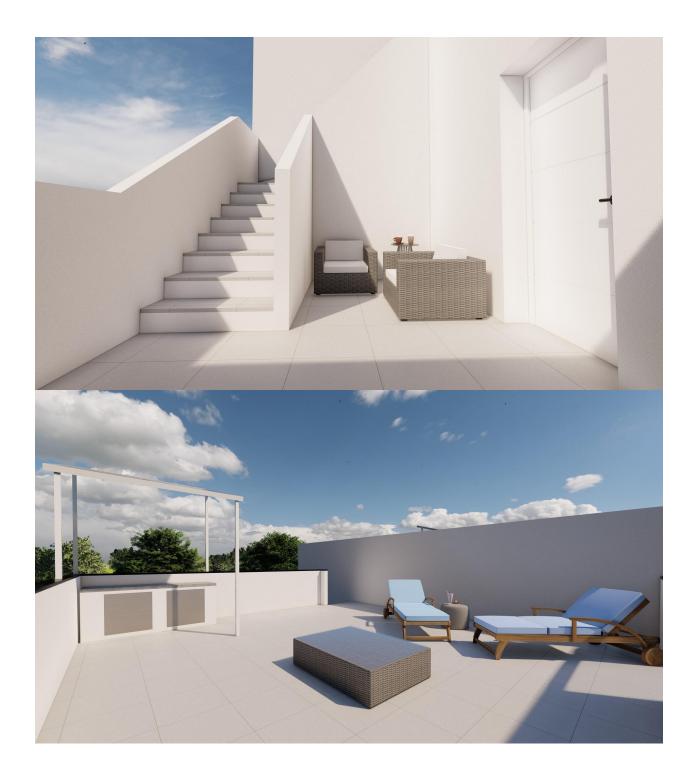

## DESCRIPTION

NEW BUILD SEMI-DETACHED VILLA IN DOLORES DE PACHECO New Build townhouses and semi-detached villa located in Dolores de Pacheco, Murcia. Each property has 3 bedrooms, 2 bathrooms, an open plan kitchen with living/dining area, front and rear terraces, solarium with Summer kitchen and private garden with the pool and parking space. Development situated next to a park in the traditional village of Dolores de Pacheco, just 2 km from Roda Golf & Beach Resort and 4 km from Los Alcázares, surrounded by services, parks, sports facilities, near several Golf Courses such as Roda Golf and La Serena Golf, plus being 5 minutes far from beach. The property will meet the highest standards and will be equipped with perfect for a holiday home or all year round living in the sun.

VIEWS

• Panoramic views

GARDEN AND TERRACES

• Private garden