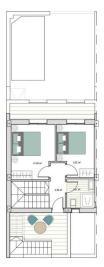

## VIVIENDA 12

| Sup. Construida P. Baja:    | 56'94 m <sup>2</sup>  |
|-----------------------------|-----------------------|
| Sup. Construida P. Primera: | 37'46 m²              |
| Sup. Construida             | 94'40 m²              |
| Sup. Jardín:                | 24'86 m²              |
| Sup. Piscina:               | 9.25 m <sup>2</sup>   |
| Sup. Patio:                 | 4'73 m <sup>2</sup>   |
| Sup. terraza trasera:       | 10'68 m <sup>2</sup>  |
| Sup. terraza frontal:       | 6'25 m²               |
| Sup. Solarium:              | 34'99 m <sup>2</sup>  |
| TOTAL:                      | 185'16 m <sup>2</sup> |
| Sup. Parcela:               | 99.09 m <sup>2</sup>  |