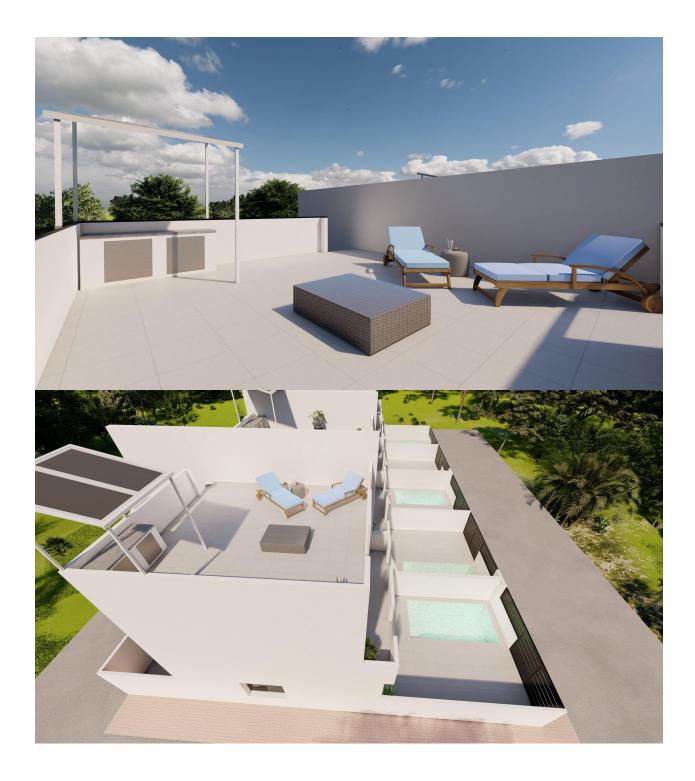

DESCRIPTION

NEW BUILD TOWNHOUSES IN DOLORES DE PACHECO New Build townhouses and semi-detached villas located in Dolores de Pacheco, Murcia. Each property has 3 bedrooms, 2 bathrooms, an open plan kitchen with living/dining area, front and rear terraces, solarium with Summer kitchen and private garden with the pool and parking space. Development of 5 townhouses situated next to a park in the traditional village of Dolores de Pacheco, just 2 km from Roda Golf & Beach Resort and 4 km from Los Alcázares, surrounded by services, parks, sports facilities, near several Golf Courses such as Roda Golf and La Serena Golf, plus being 5 minutes far from beach. The property will meet the highest standards and will be equipped with perfect for a holiday home or all year round living in the sun.

VIEWS

• Panoramic views

GARDEN AND TERRACES

• Private garden