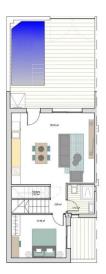

## VIVIENDA 12

| Sup. Construida P. Baja:    | 56'94 m <sup>2</sup>  |
|-----------------------------|-----------------------|
| Sup. Construida P. Primera: | 37'46 m²              |
| Sup. Construida             | 94'40 m²              |
| Sup. Jardín:                | 24'86 m²              |
| Sup. Piscina:               | 9.25 m <sup>2</sup>   |
| Sup. Patio:                 | 4'73 m <sup>2</sup>   |
| Sup. terraza trasera:       | 10'68 m <sup>2</sup>  |
| Sup. terraza frontal:       | 6'25 m²               |
| Sup. Solarium:              | 34'99 m <sup>2</sup>  |
| TOTAL:                      | 185'16 m <sup>2</sup> |
| Sup. Parcela:               | 99.09 m <sup>2</sup>  |