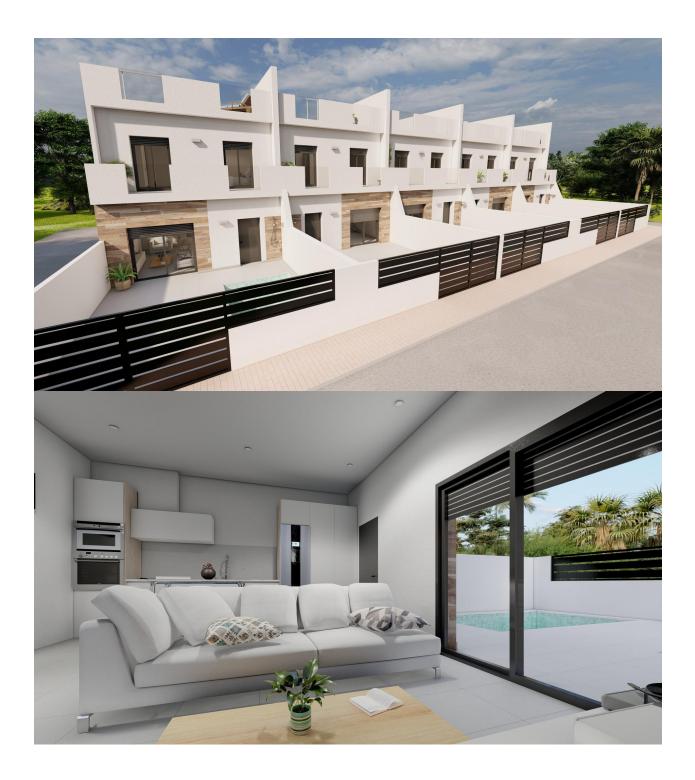

DESCRIPTION

NEW BUILD TOWNHOUSES IN DOLORES DE PACHECO New Build townhouses and semi-detached villas located in Dolores de Pacheco, Murcia. Each property has 3 bedrooms, 2 bathrooms, an open plan kitchen with living/dining area, front and rear terraces, solarium with Summer kitchen and private garden with the pool and parking space. Development of 5 townhouses situated next to a park in the traditional village of Dolores de Pacheco, just 2 km from Roda Golf & Beach Resort and 4 km from Los Alcázares, surrounded by services, parks, sports facilities, near several Golf Courses such as Roda Golf and La Serena Golf, plus being 5 minutes far from beach. The property will meet the highest standards and will be equipped with perfect for a holiday home or all year round living in the sun.

VIEWS

• Panoramic views

GARDEN AND TERRACES

• Private garden