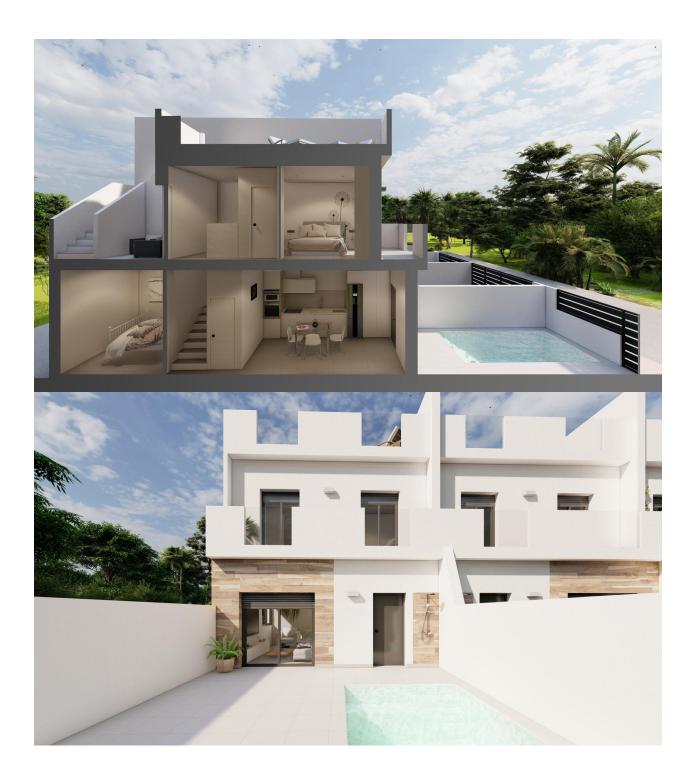

DESCRIPTION

NEW BUILD TOWNHOUSES IN DOLORES DE PACHECO New Build townhouses and semi-detached villas located in Dolores de Pacheco, Murcia. Each property has 3 bedrooms, 2 bathrooms, an open plan kitchen with living/dining area, front and rear terraces, solarium with Summer kitchen and private garden with the pool and parking space. Development of 5 townhouses situated next to a park in the traditional village of Dolores de Pacheco, just 2 km from Roda Golf & Beach Resort and 4 km from Los Alcázares, surrounded by services, parks, sports facilities, near several Golf Courses such as Roda Golf and La Serena Golf, plus being 5 minutes far from beach. The property will meet the highest standards and will be equipped with perfect for a holiday home or all year round living in the sun.

## PROPERTY GALLERY