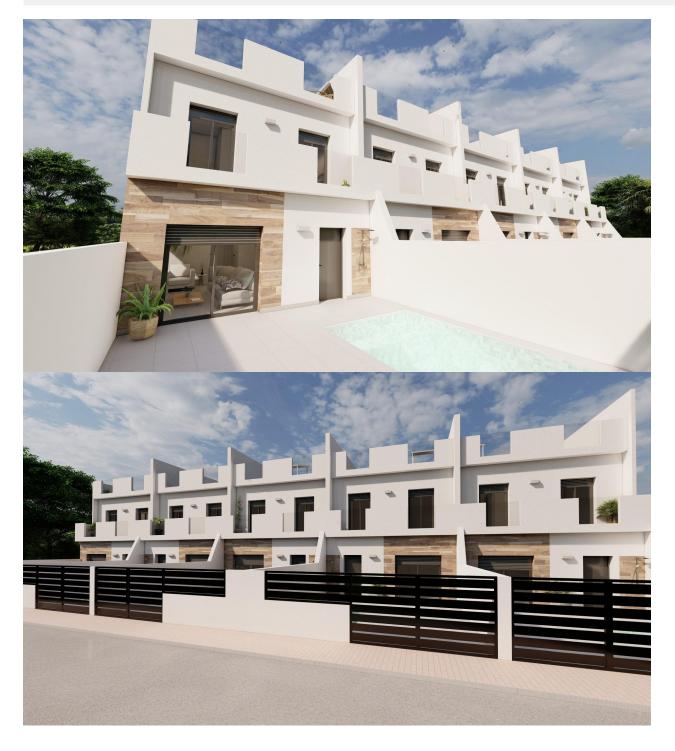

DESCRIPTION

NEW BUILD TOWNHOUSES IN DOLORES DE PACHECO New Build townhouses and semi-detached villas located in Dolores de Pacheco, Murcia. Each property has 3 bedrooms, 2 bathrooms, an open plan kitchen with living/dining area, front and rear terraces, solarium with Summer kitchen and private garden with the pool and parking space. Development of 5 townhouses situated next to a park in the traditional village of Dolores de Pacheco, just 2 km from Roda Golf & Beach Resort and 4 km from Los Alcázares, surrounded by services, parks, sports facilities, near several Golf Courses such as Roda Golf and La Serena Golf, plus being 5 minutes far from beach. The property will meet the highest standards and will be equipped with perfect for a holiday home or all year round living in the sun.

VIEWS

• Panoramic views

GARDEN AND TERRACES

• Private garden