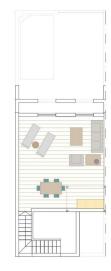

## VIVIENDA 12

| Sup. Construida P. Baja:    | 56'94 m <sup>2</sup>  |
|-----------------------------|-----------------------|
| Sup. Construida P. Primera: | 37'46 m²              |
| Sup. Construida             | 94'40 m²              |
| Sup. Jardín:                | 24'86 m²              |
| Sup. Piscina:               | 9.25 m <sup>2</sup>   |
| Sup. Patio:                 | 4'73 m <sup>2</sup>   |
| Sup. terraza trasera:       | 10'68 m <sup>2</sup>  |
| Sup. terraza frontal:       | 6'25 m²               |
| Sup. Solarium:              | 34'99 m <sup>2</sup>  |
| TOTAL:                      | 185'16 m <sup>2</sup> |
| Sup. Parcela:               | 99.09 m <sup>2</sup>  |