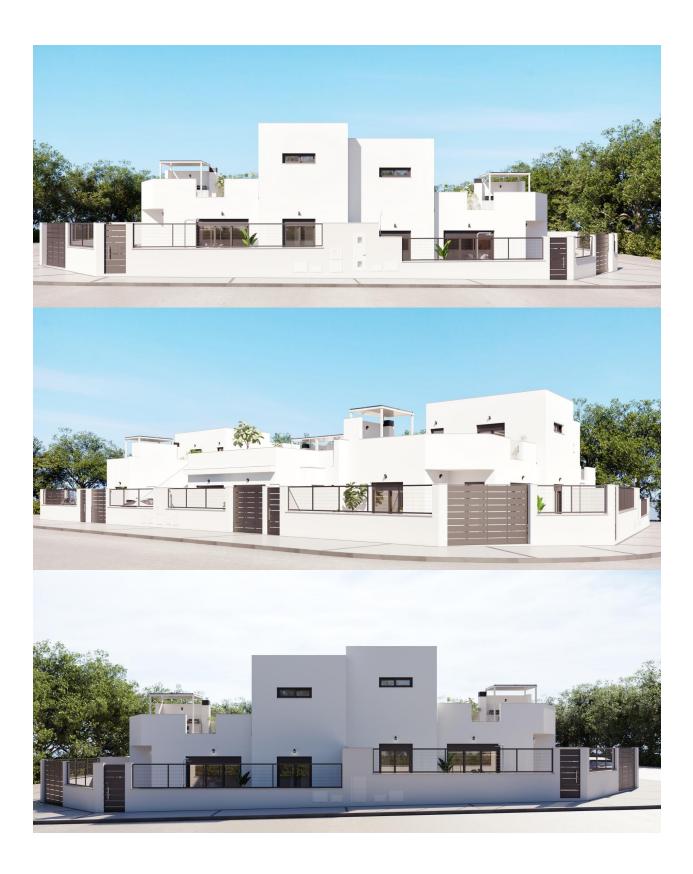

## **DESCRIPTION**

NEW BUILD RESIDENTIAL IN TORRE-PACHECO New build development of 8 townhouses and quads located in Torre-Pacheco Modern properties with 2 bedrooms and 2 bathrooms, open plan kitchen with living room, fitted wardrobes, terrace, private solarium, garden with the pool and parking space. These exclusive homes are designed with elegant and functional interiors, fully equipped kitchens, electrical appliances included. The bathrooms have a vanity unit with washbasin and light. The bedrooms include lined wardrobes with drawer units and each property has pre-installation for ducted air conditioning. The exteriors are no less impressive, including a private swimming pool and a large solarium with summer kitchen so you can enjoy the sun all year round. In addition, the properties have pre-installation for electric car chargers. Located next to Club de Golf, Torre Pacheco, where you will find all amenities including bars, restaurants, supermarkets and banks and a 15min drive to the lovely beaches of the Mar Menor. Torre Pacheco is surrounded by award winning golf courses and the whole region is regarded as one of the healthiest places to be in Spain. This ideal location gives you so much more for your money. Within walking distance to local amenities and many bars and restaurants. Motorway network nearby to enable you to travel to other areas quickly and easily. Murcia international airport is 20 minutes away.