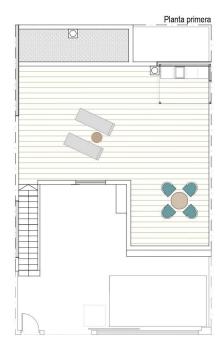

## VIVIENDA 6

| Sup. Construida | 76′40 m²             |
|-----------------|----------------------|
| Sup. Jardín:    | 41'61 m²             |
| Sup. Piscina:   | 11'00 m <sup>2</sup> |
| Sup. Solarium:  | 60'40 m <sup>2</sup> |
| Sup. Patio:     | 5'95 m²              |
| TOTAL:          | 195'36 m²            |
| Cun Deventer    | 42E 47               |