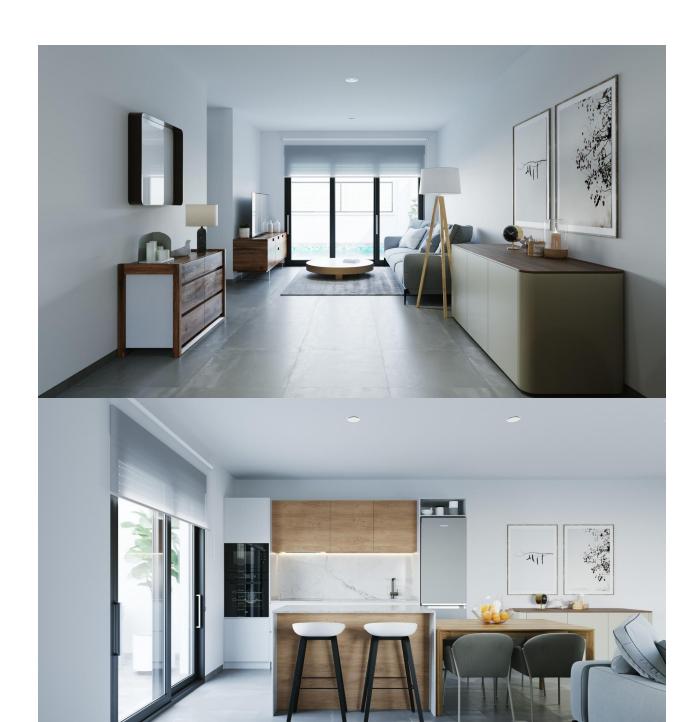

## **DESCRIPTION**

NEW BUILD RESIDENTIAL IN TORRE-PACHECO New build development of 8 townhouses and quads located in Torre-Pacheco Modern properties with 2 bedrooms and 2 bathrooms, open plan kitchen with living room, fitted wardrobes, terrace, private solarium, garden with the pool and parking space. These exclusive homes are designed with elegant and functional interiors, fully equipped kitchens, electrical appliances included. The bathrooms have a vanity unit with washbasin and light. The bedrooms include lined wardrobes with drawer units and each property has pre-installation for ducted air conditioning. The exteriors are no less impressive, including a private swimming pool and a large solarium with summer kitchen so you can enjoy the sun all year round. In addition, the properties have pre-installation for electric car chargers. Located next to Club de Golf, Torre Pacheco, where you will find all amenities including bars, restaurants, supermarkets and banks and a 15min drive to the lovely beaches of the Mar Menor. Torre Pacheco is surrounded by award winning golf courses and the whole region is regarded as one of the healthiest places to be in Spain. This ideal location gives you so much more for your money. Within walking distance to local amenities and many bars and restaurants. Motorway network nearby to enable you to travel to other areas quickly and easily. Murcia international airport is 20 minutes away.