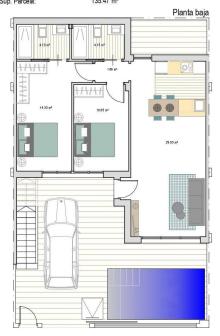

## VIVIENDA 6

| Sup. Construida | 76′40 m²             |
|-----------------|----------------------|
| Sup. Jardín:    | 41'61 m²             |
| Sup. Piscina:   | 11'00 m <sup>2</sup> |
| Sup. Solarium:  | 60'40 m <sup>2</sup> |
| Sup. Patio:     | 5'95 m²              |
| TOTAL:          | 195'36 m²            |
| Cun Deventer    | 42E 47               |