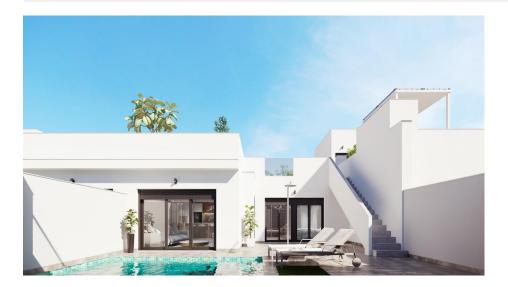

## **DESCRIPTION**

NEW BUILD RESIDENTIAL IN TORRE-PACHECO New build development of 8 townhouses and quads located in Torre-Pacheco Modern properties with 2 bedrooms and 2 bathrooms, open plan kitchen with living room, fitted wardrobes, terrace, private solarium, garden with the pool and parking space. These exclusive homes are designed with elegant and functional interiors, fully equipped kitchens, electrical appliances included. The bathrooms have a vanity unit with washbasin and light. The bedrooms include lined wardrobes with drawer units and each property has pre-installation for ducted air conditioning. The exteriors are no less impressive, including a private swimming pool and a large solarium with summer kitchen so you can enjoy the sun all year round. In addition, the properties have pre-installation for electric car chargers. Located next to Club de Golf, Torre Pacheco, where you will find all amenities including bars, restaurants, supermarkets and banks and a 15min drive to the lovely beaches of the Mar Menor. Torre Pacheco is surrounded by award winning golf courses and the whole region is regarded as one of the healthiest places to be in Spain. This ideal location gives you so much more for your money. Within walking distance to local amenities and many bars and restaurants. Motorway network nearby to enable you to travel to other areas quickly and easily. Murcia international airport is 20 minutes away.

## VIVIENDA 6

| Sup. Construida | 76′40 m²             |
|-----------------|----------------------|
| Sup. Jardín:    | 41'61 m²             |
| Sup. Piscina:   | 11'00 m <sup>2</sup> |
| Sup. Solarium:  | 60'40 m <sup>2</sup> |
| Sup. Patio:     | 5'95 m²              |
| TOTAL:          | 195'36 m²            |
| Cun Deventer    | 42E 47               |