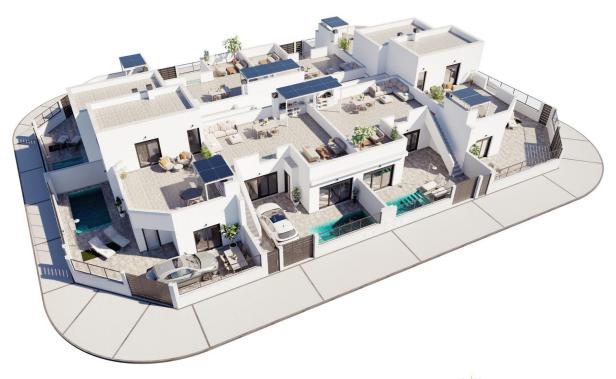

## **DESCRIPTION**

NEW BUILD RESIDENTIAL IN TORRE-PACHECO New build development of 8 townhouses and quads located in Torre-Pacheco Modern properties with 2 bedrooms and 2 bathrooms, open plan kitchen with living room, fitted wardrobes, terrace, private solarium, garden with the pool and parking space. These exclusive homes are designed with elegant and functional interiors, fully equipped kitchens, electrical appliances included. The bathrooms have a vanity unit with washbasin and light. The bedrooms include lined wardrobes with drawer units and each property has pre-installation for ducted air conditioning. The exteriors are no less impressive, including a private swimming pool and a large solarium with summer kitchen so you can enjoy the sun all year round. In addition, the properties have pre-installation for electric car chargers. Located next to Club de Golf, Torre Pacheco, where you will find all amenities including bars, restaurants, supermarkets and banks and a 15min drive to the lovely beaches of the Mar Menor. Torre Pacheco is surrounded by award winning golf courses and the whole region is regarded as one of the healthiest places to be in Spain. This ideal location gives you so much more for your money. Within walking distance to local amenities and many bars and restaurants. Motorway network nearby to enable you to travel to other areas quickly and easily. Murcia international airport is 20 minutes away.

## VIVIENDA 6

| Sup. Construida | 76′40 m²             |
|-----------------|----------------------|
| Sup. Jardín:    | 41'61 m²             |
| Sup. Piscina:   | 11'00 m <sup>2</sup> |
| Sup. Solarium:  | 60'40 m <sup>2</sup> |
| Sup. Patio:     | 5'95 m²              |
| TOTAL:          | 195'36 m²            |
| Cun Deventer    | 42E 47               |