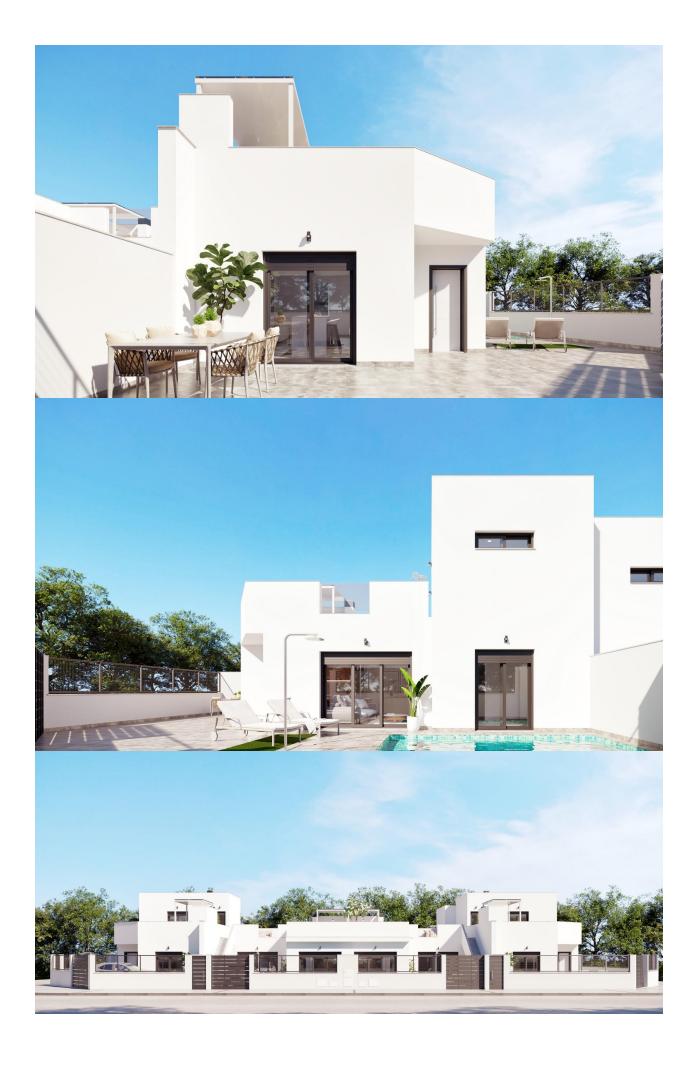

## **DESCRIPTION**

NEW BUILD RESIDENTIAL IN TORRE-PACHECO New build development of 8 townhouses and quads located in Torre-Pacheco Modern properties with 2 bedrooms and 2 bathrooms, open plan kitchen with living room, fitted wardrobes, terrace, private solarium, garden with the pool and parking space. These exclusive homes are designed with elegant and functional interiors, fully equipped kitchens, electrical appliances included. The bathrooms have a vanity unit with washbasin and light. The bedrooms include lined wardrobes with drawer units and each property has pre-installation for ducted air conditioning. The exteriors are no less impressive, including a private swimming pool and a large solarium with summer kitchen so you can enjoy the sun all year round. In addition, the properties have pre-installation for electric car chargers. Located next to Club de Golf, Torre Pacheco, where you will find all amenities including bars, restaurants, supermarkets and banks and a 15min drive to the lovely beaches of the Mar Menor. Torre Pacheco is surrounded by award winning golf courses and the whole region is regarded as one of the healthiest places to be in Spain. This ideal location gives you so much more for your money. Within walking distance to local amenities and many bars and restaurants. Motorway network nearby to enable you to travel to other areas quickly and easily. Murcia international airport is 20 minutes away.