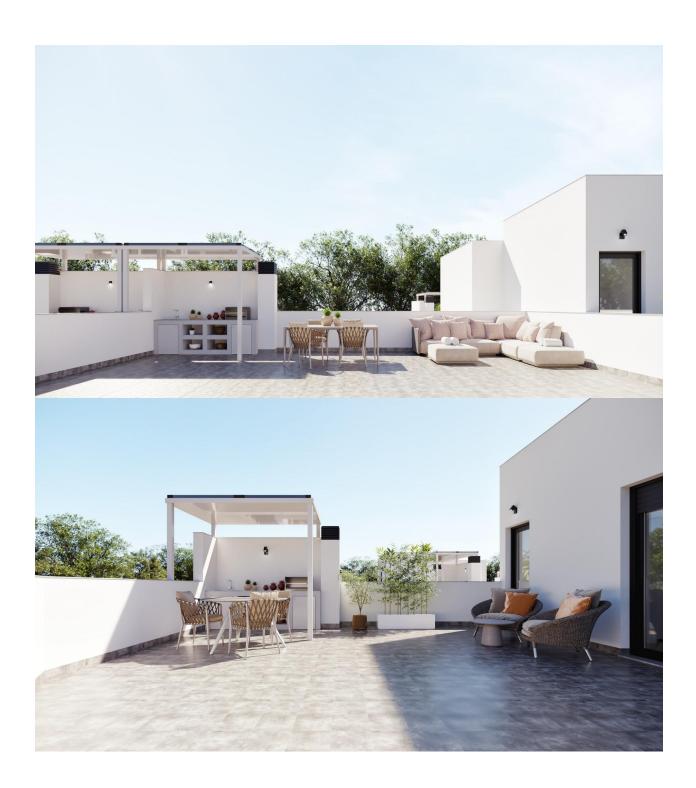

## **DESCRIPTION**

NEW BUILD RESIDENTIAL IN TORRE-PACHECO New build development of 8 townhouses and quads located in Torre-Pacheco Modern properties with 2 bedrooms and 2 bathrooms, open plan kitchen with living room, fitted wardrobes, terrace, private solarium, garden with the pool and parking space. These exclusive homes are designed with elegant and functional interiors, fully equipped kitchens, electrical appliances included. The bathrooms have a vanity unit with washbasin and light. The bedrooms include lined wardrobes with drawer units and each property has pre-installation for ducted air conditioning. The exteriors are no less impressive, including a private swimming pool and a large solarium with summer kitchen so you can enjoy the sun all year round. In addition, the properties have pre-installation for electric car chargers. Located next to Club de Golf, Torre Pacheco, where you will find all amenities including bars, restaurants, supermarkets and banks and a 15min drive to the lovely beaches of the Mar Menor. Torre Pacheco is surrounded by award winning golf courses and the whole region is regarded as one of the healthiest places to be in Spain. This ideal location gives you so much more for your money. Within walking distance to local amenities and many bars and restaurants. Motorway network nearby to enable you to travel to other areas quickly and easily. Murcia international airport is 20 minutes away.

**VIEWS** 

**AIRCONDITIONING** 

**PARKING** 

GARDEN AND TERRACES

• Private garden

• Panoramic views

• Central airconditioning

Parking no Cars: 1

• Fenced