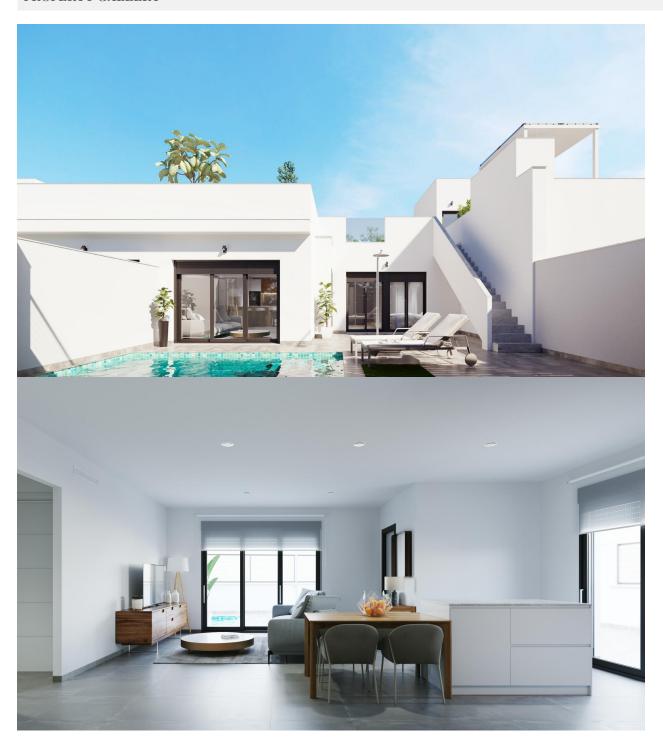

## **DESCRIPTION**

NEW BUILD RESIDENTIAL IN TORRE-PACHECO New build development of 8 townhouses and quads located in Torre-Pacheco Modern properties with 2 bedrooms and 2 bathrooms, open plan kitchen with living room, fitted wardrobes, terrace, private solarium, garden with the pool and parking space. These exclusive homes are designed with elegant and functional interiors, fully equipped kitchens, electrical appliances included. The bathrooms have a vanity unit with washbasin and light. The bedrooms include lined wardrobes with drawer units and each property has pre-installation for ducted air conditioning. The exteriors are no less impressive, including a private swimming pool and a large solarium with summer kitchen so you can enjoy the sun all year round. In addition, the properties have pre-installation for electric car chargers. Located next to Club de Golf, Torre Pacheco, where you will find all amenities including bars, restaurants, supermarkets and banks and a 15min drive to the lovely beaches of the Mar Menor. Torre Pacheco is surrounded by award winning golf courses and the whole region is regarded as one of the healthiest places to be in Spain. This ideal location gives you so much more for your money. Within walking distance to local amenities and many bars and restaurants. Motorway network nearby to enable you to travel to other areas quickly and easily. Murcia international airport is 20 minutes away.

**VIEWS** 

**AIRCONDITIONING** 

**PARKING** 

GARDEN AND TERRACES

• Private garden

• Panoramic views

• Central airconditioning

Parking no Cars: 1

• Fenced