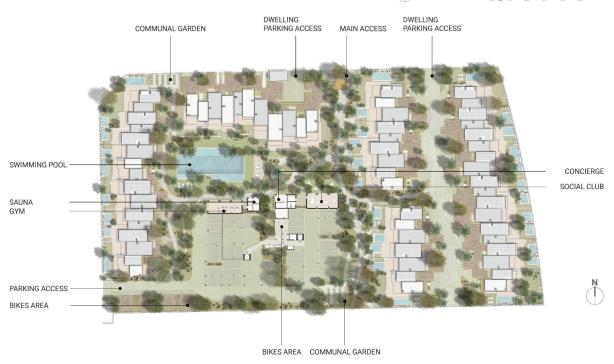

## **DESCRIPTION**

NEW BUILD RESIDENTIAL IN EL VERGEL New Build residential complex of 65 modern 2 bedrooms apartments and 2 and 3 bedrooms townhouses in El Vergel. Following the sustainability and energy efficiency approach of residential complex the designers have created a project where terraced single-family homes predominate. This residential concept provides an environment where communal spaces are accessible to all residents, while each home has its own private spaces, both indoors and outdoors, for daily enjoyment. The communal areas breathe a natural and welcoming atmosphere. As you explore its different areas, you will find perfect spaces for walking, sports, and, above all, for cycling. Experience a unique lifestyle in residential community, where every detail is designed for your comfort and enjoyment. Dive into the refreshing pool, train in the gym, relax in the sauna, and share unforgettable moments with family and friends in the social club. Equipment: Swimming pool GYM Sauna Gardens Social Club Beach point Sustainable energy Residential complex is a communal area that will allow you to enjoy La Almadraba beach in its purest essence. Residents will have access to this beachfront space where they can organise their own events, park their bicycles, store nautical equipment, and take a shower or dip in the pool after enjoying the sea. A gateway to the sea on the shores of La Almadraba beach in Denia.