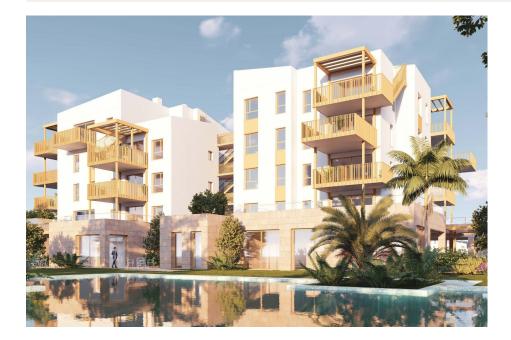

## **DESCRIPTION**

NEW BUILD RESIDENTIAL IN EL VERGEL New Build residential complex of 65 modern 2 bedrooms apartments and 2 and 3 bedrooms townhouses in El Vergel. Following the sustainability and energy efficiency approach of residential complex the designers have created a project where terraced single-family homes predominate. This residential concept provides an environment where communal spaces are accessible to all residents, while each home has its own private spaces, both indoors and outdoors, for daily enjoyment. The communal areas breathe a natural and welcoming atmosphere. As you explore its different areas, you will find perfect spaces for walking, sports, and, above all, for cycling. Experience a unique lifestyle in residential community, where every detail is designed for your comfort and enjoyment. Dive into the refreshing pool, train in the gym, relax in the sauna, and share unforgettable moments with family and friends in the social club. Equipment: Swimming pool GYM Sauna Gardens Social Club Beach point Sustainable energy Residential complex is a communal area that will allow you to enjoy La Almadraba beach in its purest essence. Residents will have access to this beachfront space where they can organise their own events, park their bicycles, store nautical equipment, and take a shower or dip in the pool after enjoying the sea. A gateway to the sea on the shores of La Almadraba beach in Denia.