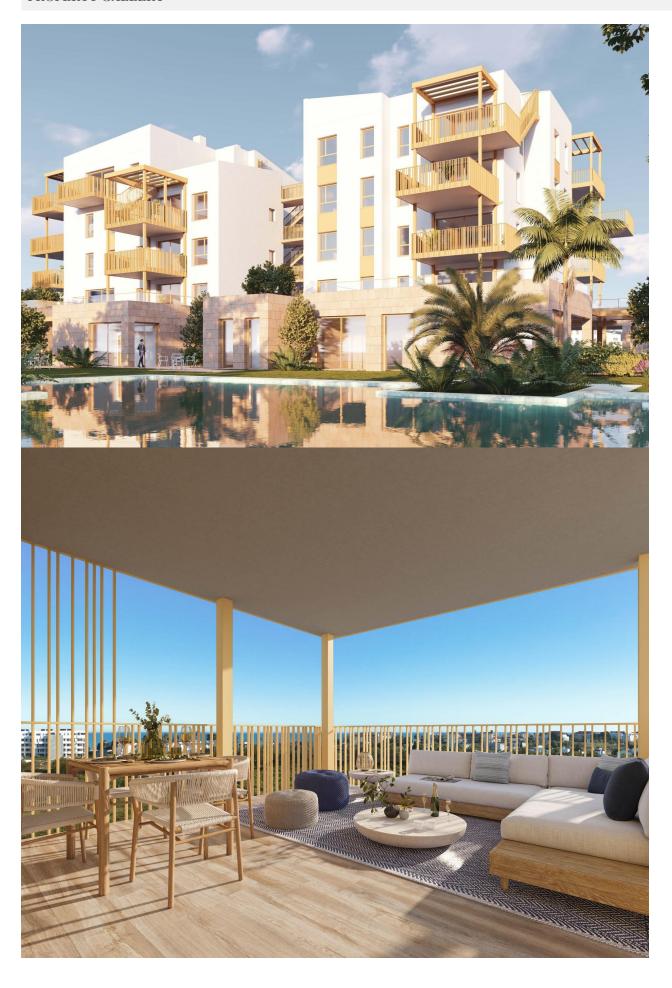

## **DESCRIPTION**

NEW BUILD RESIDENTIAL IN EL VERGEL New Build residential complex of 65 modern 2 bedrooms apartments and 2 and 3 bedrooms townhouses in El Vergel. Following the sustainability and energy efficiency approach of residential complex the designers have created a project where terraced single-family homes predominate. This residential concept provides an environment where communal spaces are accessible to all residents, while each home has its own private spaces, both indoors and outdoors, for daily enjoyment. The communal areas breathe a natural and welcoming atmosphere. As you explore its different areas, you will find perfect spaces for walking, sports, and, above all, for cycling. Experience a unique lifestyle in residential community, where every detail is designed for your comfort and enjoyment. Dive into the refreshing pool, train in the gym, relax in the sauna, and share unforgettable moments with family and friends in the social club. Equipment: Swimming pool GYM Sauna Gardens Social Club Beach point Sustainable energy Residential complex is a communal area that will allow you to enjoy La Almadraba beach in its purest essence. Residents will have access to this beachfront space where they can organise their own events, park their bicycles, store nautical equipment, and take a shower or dip in the pool after enjoying the sea. A gateway to the sea on the shores of La Almadraba beach in Denia.