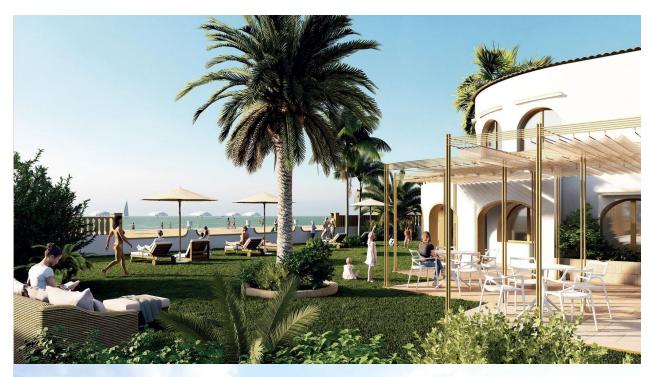

## **DESCRIPTION**

NEW BUILD RESIDENTIAL IN EL VERGEL New Build residential complex of 65 modern 2 bedrooms apartments and 2 and 3 bedrooms townhouses in El Vergel. Following the sustainability and energy efficiency approach of residential complex the designers have created a project where terraced single-family homes predominate. This residential concept provides an environment where communal spaces are accessible to all residents, while each home has its own private spaces, both indoors and outdoors, for daily enjoyment. The communal areas breathe a natural and welcoming atmosphere. As you explore its different areas, you will find perfect spaces for walking, sports, and, above all, for cycling. Experience a unique lifestyle in residential community, where every detail is designed for your comfort and enjoyment. Dive into the refreshing pool, train in the gym, relax in the sauna, and share unforgettable moments with family and friends in the social club. Equipment: Swimming pool GYM Sauna Gardens Social Club Beach point Sustainable energy Residential complex is a communal area that will allow you to enjoy La Almadraba beach in its purest essence. Residents will have access to this beachfront space where they can organise their own events, park their bicycles, store nautical equipment, and take a shower or dip in the pool after enjoying the sea. A gateway to the sea on the shores of La Almadraba beach in Denia.