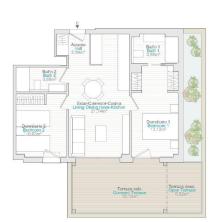

## **VIEWS**

• Panoramic views

Vivienda Apartment 1C

Usable Area ... 55,68m²
Superficie útil
Terrace area ... 20,62m²
Superficie terrazas
Built Area /Incl. Terrace/ ... 90,87m²
Superficie construída /incl. terrazas/