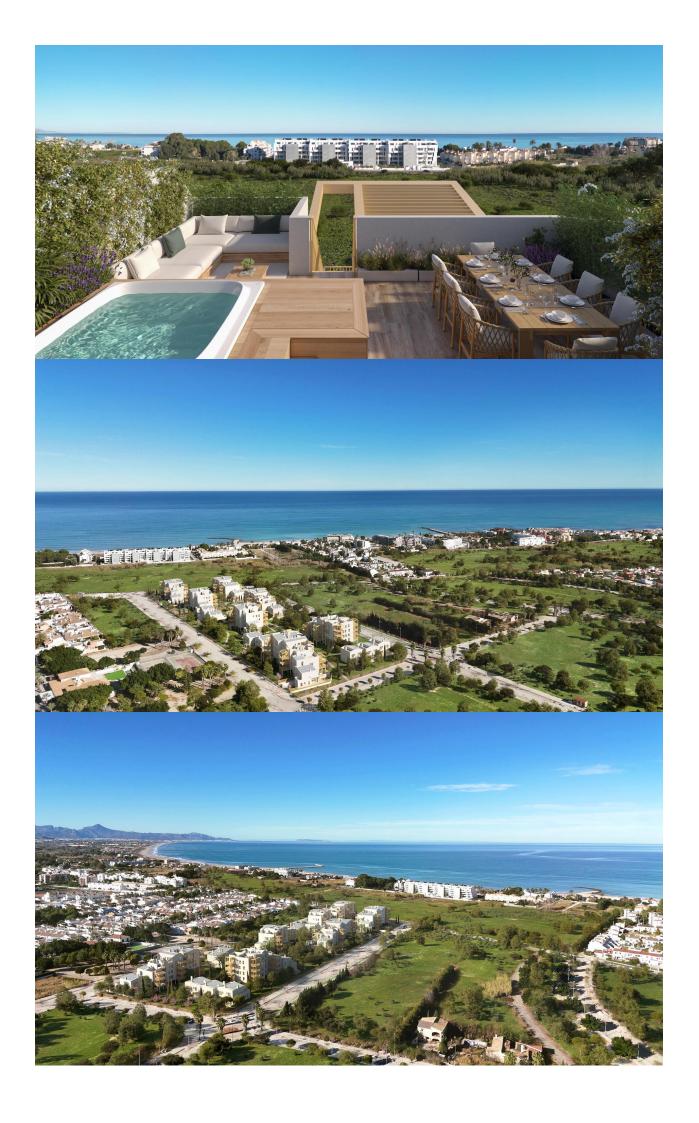

## **DESCRIPTION**

NEW BUILD RESIDENTIAL IN EL VERGEL New Build residential complex of 65 modern 2 bedrooms apartments and 2 and 3 bedrooms townhouses in El Vergel. Following the sustainability and energy efficiency approach of residential complex the designers have created a project where terraced single-family homes predominate. This residential concept provides an environment where communal spaces are accessible to all residents, while each home has its own private spaces, both indoors and outdoors, for daily enjoyment. The communal areas breathe a natural and welcoming atmosphere. As you explore its different areas, you will find perfect spaces for walking, sports, and, above all, for cycling. Experience a unique lifestyle in residential community, where every detail is designed for your comfort and enjoyment. Dive into the refreshing pool, train in the gym, relax in the sauna, and share unforgettable moments with family and friends in the social club. Equipment: Swimming pool GYM Sauna Gardens Social Club Beach point Sustainable energy Residential complex is a communal area that will allow you to enjoy La Almadraba beach in its purest essence. Residents will have access to this beachfront space where they can organise their own events, park their bicycles, store nautical equipment, and take a shower or dip in the pool after enjoying the sea. A gateway to the sea on the shores of La Almadraba beach in Denia.