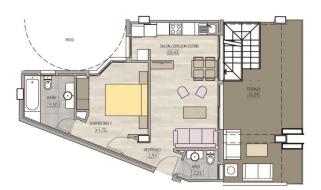

### Vivienda ÁTICO I

| Vivienda              | 52,77m <sup>2</sup> |
|-----------------------|---------------------|
| Terrazas (100%)       | 55,76m <sup>2</sup> |
| Zonas comunes         | 6,06m <sup>2</sup>  |
| Total                 | 114,59m²            |
| Superficie computable | 58,83m²             |

## Vivienda ÁTICO I

| Vivienda                                                                     | 52,77m²             |
|------------------------------------------------------------------------------|---------------------|
| Terrazas (100%)                                                              | 55,76m <sup>2</sup> |
| Zonas comunes                                                                | 6,06m <sup>2</sup>  |
| Total                                                                        | 114,59m²            |
| Superficie computable<br>(vivienda + 50% terrazas cubiertas + zonas comunes) | 58,83m²             |