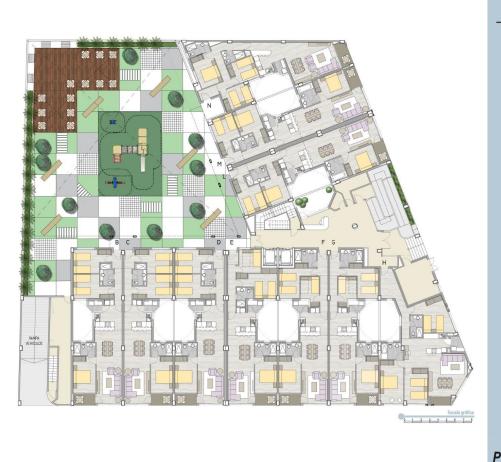

unes         | 6,06m <sup>2</sup>  |
| Total                 | 114,59m²            |
| Superficie computable | 58,83m²             |















## Vivienda ÁTICO I

| Vivienda                                                                     | 52,77m²             |
|------------------------------------------------------------------------------|---------------------|
| Terrazas (100%)                                                              | 55,76m <sup>2</sup> |
| Zonas comunes                                                                | 6,06m <sup>2</sup>  |
| Total                                                                        | 114,59m²            |
| Superficie computable<br>(vivienda + 50% terrazas cubiertas + zonas comunes) | 58,83m²             |















# 61 VIVIENDAS CON GARAJES Y TRASTEROS

PLANTA BAJA

# PLANTA CUBIERTA

61 VIVIENDAS CON GARAJES Y TRASTEROS



"Experience our experience - Because you deserve the best"