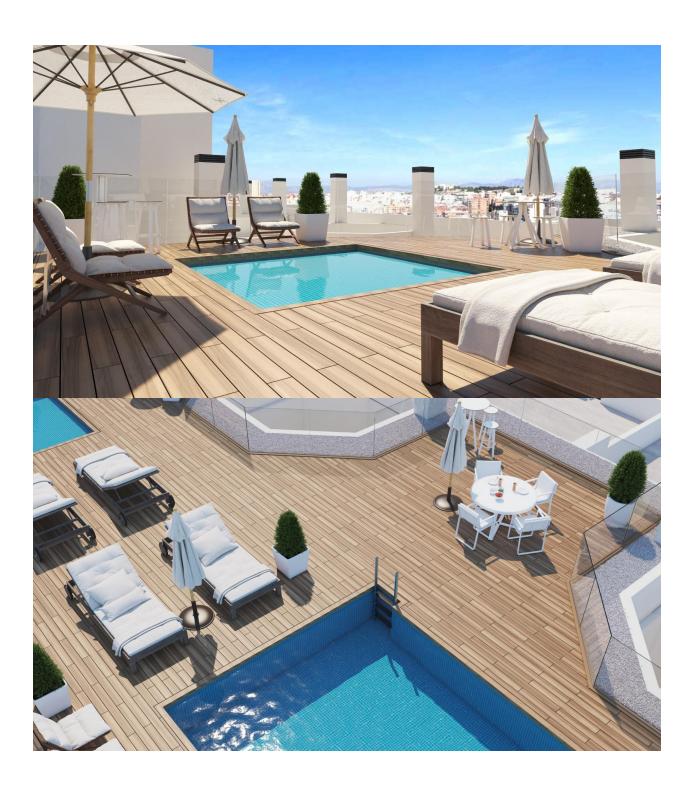

### **DESCRIPTION**

NEW BUILD RESIDENTIAL COMPLEX IN ALICANTE CITY New Build residential complex of 61 apartments and penthouses with 2, 3 and 4 bedrooms in the neighbourhood of La Florida, Alicante. Each property has its own parking space and storage room. Residential has communal rooftop solarium with swimming pools for adults and children, green areas and chill-out zones and communal garden with playground on ground floor. Complex benefits from the light of the city and its privileged climate. In addition, its advanced A+ energy efficiency system makes it totally sustainable. The district of La Florida is one of the most emblematic neighbourhoods of Alicante's capital, a district characterised by its skilful combination of narrow streets with wide avenues and charming squares, all of which are full of neighbourhood life, where local festivals and traditions are very popular, and where traditional businesses coexist with innovative shops and all kinds of services. In this way, the district is perfectly connected to the accesses to the motorway. In addition, several bus lines make it possible to reach the city centre in no more than 10-15 minutes. Along the streets that make up the district, you can enjoy the widest range of leisure and restaurant options. Having a coffee, choosing a restaurant, having a drink, or doing all kinds of shopping is within easy reach at any time. From small local shops, through food markets, to large supermarket chains and hypermarkets, the residents of La Florida have at their disposal a wide variety of establishments where they can fill their shopping basket with the best quality products, all with the convenience of being close to home. In addition, every Thursday and Saturday, the adjoining district of Florida-Babel, just a few minutes' walk away, offers a traditional street market. Florida offers its residents educational centres for all ages. Nurseries and kindergartens, primary and secondary schools, and

## **VIEWS**

• Panoramic views