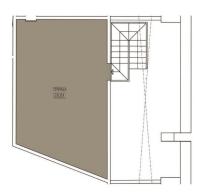

### Vivienda ÁTICO I

| Vivienda              | 52,77m <sup>2</sup> |
|-----------------------|---------------------|
| Terrazas (100%)       | 55,76m <sup>2</sup> |
| Zonas comunes         | 6,06m <sup>2</sup>  |
| Total                 | 114,59m²            |
| Superficie computable | 58,83m²             |

## Vivienda ÁTICO I

| Vivienda                                                                     | 52,77m²             |
|------------------------------------------------------------------------------|---------------------|
| Terrazas (100%)                                                              | 55,76m <sup>2</sup> |
| Zonas comunes                                                                | 6,06m <sup>2</sup>  |
| Total                                                                        | 114,59m²            |
| Superficie computable<br>(vivienda + 50% terrazas cubiertas + zonas comunes) | 58,83m²             |