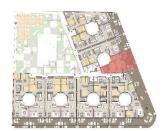

|
|                   |                                                                |                               |                                                                           |
|                   |                                                                |                               |                                                                           |

## **VIEWS**

• Panoramic views

















### Vivienda ÁTICO I

| Vivienda              | 52,77m <sup>2</sup> |
|-----------------------|---------------------|
| Terrazas (100%)       | 55,76m <sup>2</sup> |
| Zonas comunes         | 6,06m <sup>2</sup>  |
| Total                 | 114,59m²            |
| Superficie computable | 58,83m²             |















## Vivienda ÁTICO I

| Vivienda                                                                     | 52,77m²             |
|------------------------------------------------------------------------------|---------------------|
| Terrazas (100%)                                                              | 55,76m <sup>2</sup> |
| Zonas comunes                                                                | 6,06m <sup>2</sup>  |
| Total                                                                        | 114,59m²            |
| Superficie computable<br>(vivienda + 50% terrazas cubiertas + zonas comunes) | 58,83m²             |















# 61 VIVIENDAS CON GARAJES Y TRASTEROS

PLANTA BAJA

# PLANTA CUBIERTA

61 VIVIENDAS CON GARAJES Y TRASTEROS



"Experience our expe