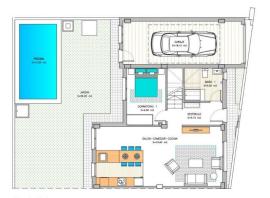

## REF: # 12056

| INFO           |           |
|----------------|-----------|
| PRICE:         | 355.000 € |
| PROPERTY TYPE: | Villa     |
| LOCATION:      |           |
| BEDROOMS:      | 4         |
| Bathrooms:     | 2         |
| Build:         | 118 (m2)  |
| Plot:          | 181 (m2)  |
| Terrace:       | 87 (m2)   |
| Year:          | -         |
| Floor:         | -         |
| Old price      | -         |

## **DESCRIPTION**

NEW BUILD DEVERLOPMENT IN LOS BELONES, LA MANGA MAR MENOR New Build luxurious complex of 5 properties (3 townhouses and 2 villas) with private swimming pool, gated garage, interior patio, solarium with Summer kitchen and pre-installation for electric vehicle charging. Each property has 4 bedrooms and 3 bathrooms, with a choice of 3 bigger bedrooms, designed with elegant and functional interiors, fully fitted kitchens, appliances included. The bedrooms include lined wardrobes with drawer units and also have pre-installation for ducted air conditioning. Los Belones is a highly popular large village just a short drive from the famous La Manga Club and 1 km from sandy beaches of the warm Mar Menor and 3km to the beautiful Mediterranean sea. The village is a thriving environment typically Spanish offering a great selection of tapas bars, restaurants and an abundance of amenities. Every Tuesday there is a weekly market which is very popular with locals and tourists. Within a 20 minute drive to the historical port of Cartagena. Airports: Murcia regional airport (Corvera) is 35 minute drive and Alicante airport 75 minute drive.