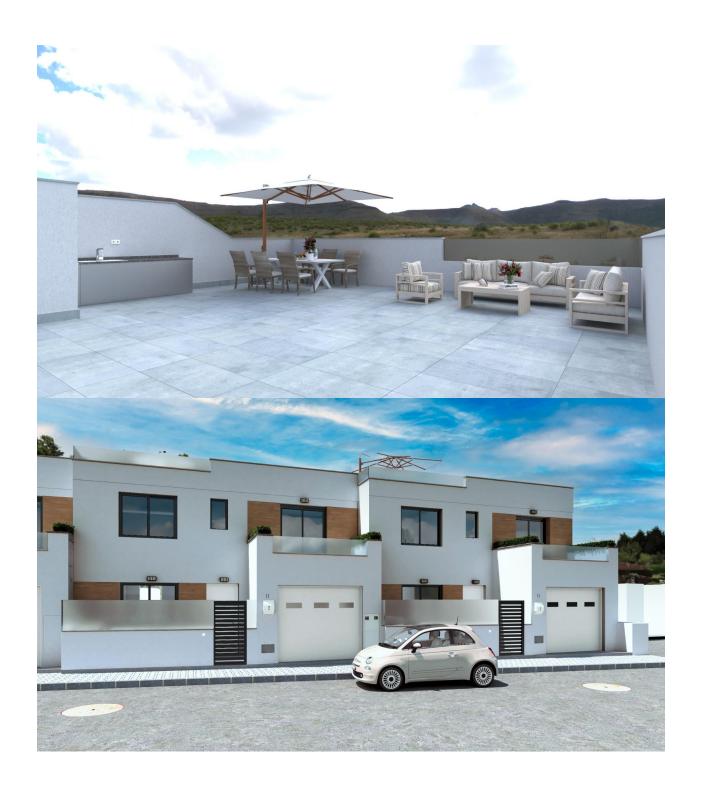

## **DESCRIPTION**

NEW BUILD DEVERLOPMENT IN LOS BELONES, LA MANGA MAR MENOR New Build luxurious complex of 5 properties (3 townhouses and 2 villas) with private swimming pool, gated garage, interior patio, solarium with Summer kitchen and pre-installation for electric vehicle charging. Each property has 4 bedrooms and 3 bathrooms, with a choice of 3 bigger bedrooms, designed with elegant and functional interiors, fully fitted kitchens, appliances included. The bedrooms include lined wardrobes with drawer units and also have pre-installation for ducted air conditioning. Los Belones is a highly popular large village just a short drive from the famous La Manga Club and 1 km from sandy beaches of the warm Mar Menor and 3km to the beautiful Mediterranean sea. The village is a thriving environment typically Spanish offering a great selection of tapas bars, restaurants and an abundance of amenities. Every Tuesday there is a weekly market which is very popular with locals and tourists. Within a 20 minute drive to the historical port of Cartagena. Airports: Murcia regional airport (Corvera) is 35 minute drive and Alicante airport 75 minute drive.

• Private garden

Planta Baja

Planta Primera

r-{-----ľ

Planta Solarium

PARCELA 4.5: 181,37 m2

"Experience our experience - Because you deserve the best"