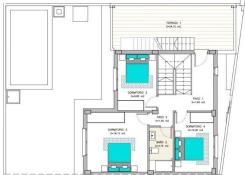

## REF: # 12056

| INFO           |           |
|----------------|-----------|
| PRICE:         | 355.000 € |
| PROPERTY TYPE: | Villa     |
| LOCATION:      |           |
| BEDROOMS:      | 4         |
| Bathrooms:     | 2         |
| Build:         | 118 (m2)  |
| Plot:          | 181 (m2)  |
| Terrace:       | 87 (m2)   |
| Year:          | -         |
| Floor:         | -         |
| Old price      | -         |

## **DESCRIPTION**

NEW BUILD DEVERLOPMENT IN LOS BELONES, LA MANGA MAR MENOR New Build luxurious complex of 5 properties (3 townhouses and 2 villas) with private swimming pool, gated garage, interior patio, solarium with Summer kitchen and pre-installation for electric vehicle charging. Each property has 4 bedrooms and 3 bathrooms, with a choice of 3 bigger bedrooms, designed with elegant and functional interiors, fully fitted kitchens, appliances included. The bedrooms include lined wardrobes with drawer units and also have pre-installation for ducted air conditioning. Los Belones is a highly popular large village just a short drive from the famous La Manga Club and 1 km from sandy beaches of the warm Mar Menor and 3km to the beautiful Mediterranean sea. The village is a thriving environment typically Spanish offering a great selection of tapas bars, restaurants and an abundance of amenities. Every Tuesday there is a weekly market which is very popular with locals and tourists. Within a 20 minute drive to the historical port of Cartagena. Airports: Murcia regional airport (Corvera) is 35 minute drive and Alicante airport 75 minute drive.