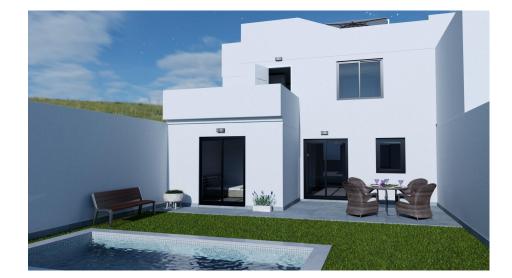

## REF: # 12056

| INFO           |           |
|----------------|-----------|
| PRICE:         | 355.000 € |
| PROPERTY TYPE: | Villa     |
| LOCATION:      |           |
| BEDROOMS:      | 4         |
| Bathrooms:     | 2         |
| Build:         | 118 (m2)  |
| Plot:          | 181 (m2)  |
| Terrace:       | 87 (m2)   |
| Year:          | -         |
| Floor:         | -         |
| Old price      | -         |

## **DESCRIPTION**

NEW BUILD DEVERLOPMENT IN LOS BELONES, LA MANGA MAR MENOR New Build luxurious complex of 5 properties (3 townhouses and 2 villas) with private swimming pool, gated garage, interior patio, solarium with Summer kitchen and pre-installation for electric vehicle charging. Each property has 4 bedrooms and 3 bathrooms, with a choice of 3 bigger bedrooms, designed with elegant and functional interiors, fully fitted kitchens, appliances included. The bedrooms include lined wardrobes with drawer units and also have pre-installation for ducted air conditioning. Los Belones is a highly popular large village just a short drive from the famous La Manga Club and 1 km from sandy beaches of the warm Mar Menor and 3km to the beautiful Mediterranean sea. The village is a thriving environment typically Spanish offering a great selection of tapas bars, restaurants and an abundance of amenities. Every Tuesday there is a weekly market which is very popular with locals and tourists. Within a 20 minute drive to the historical port of Cartagena. Airports: Murcia regional airport (Corvera) is 35 minute drive and Alicante airport 75 minute drive.

**VIEWS** 

**AIRCONDITIONING** 

**PARKING** 

GARDEN AND TERRACES

• Panoramic views

• Central airconditioning

Parking no Cars: 1

Fenced

• Private garden

Planta Baja

Planta Primera

r-{-----ľ

Planta Solarium

PARCELA 4.5: 181,37 m2

"Experience our experience - Because you deserve the best"