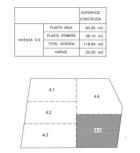

## REF: # 12056

| INFO           |           |
|----------------|-----------|
| PRICE:         | 355.000 € |
| PROPERTY TYPE: | Villa     |
| LOCATION:      |           |
| BEDROOMS:      | 4         |
| Bathrooms:     | 2         |
| Build:         | 118 (m2)  |
| Plot:          | 181 (m2)  |
| Terrace:       | 87 (m2)   |
| Year:          | -         |
| Floor:         | -         |
| Old price      | -         |

• Private garden

Planta Baja

Planta Primera

r-{-----ľ

Planta Solarium

PARCELA 4.5: 181,37 m2

"Experience our experience - Because you deserve the best"