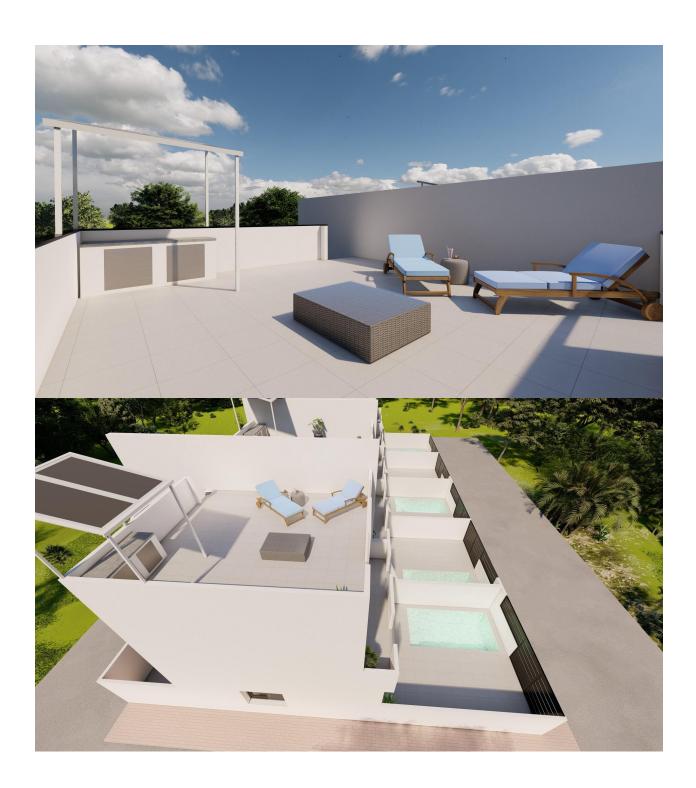

## **DESCRIPTION**

NEW BUILD TOWNHOUSES IN DOLORES DE PACHECO New Build townhouses and semi-detached villas located in Dolores de Pacheco, Murcia. Each property has 3 bedrooms, 2 bathrooms, an open plan kitchen with living/dining area, front and rear terraces, solarium with Summer kitchen and private garden with the pool and parking space. Development of 5 townhouses situated next to a park in the traditional village of Dolores de Pacheco, just 2 km from Roda Golf & Beach Resort and 4 km from Los Alcázares, surrounded by services, parks, sports facilities, near several Golf Courses such as Roda Golf and La Serena Golf, plus being 5 minutes far from beach. The property will meet the highest standards and will be equipped with perfect for a holiday home or all year round living in the sun.

## **VIEWS**

GARDEN AND TERRACES

• Panoramic views

• Private garden