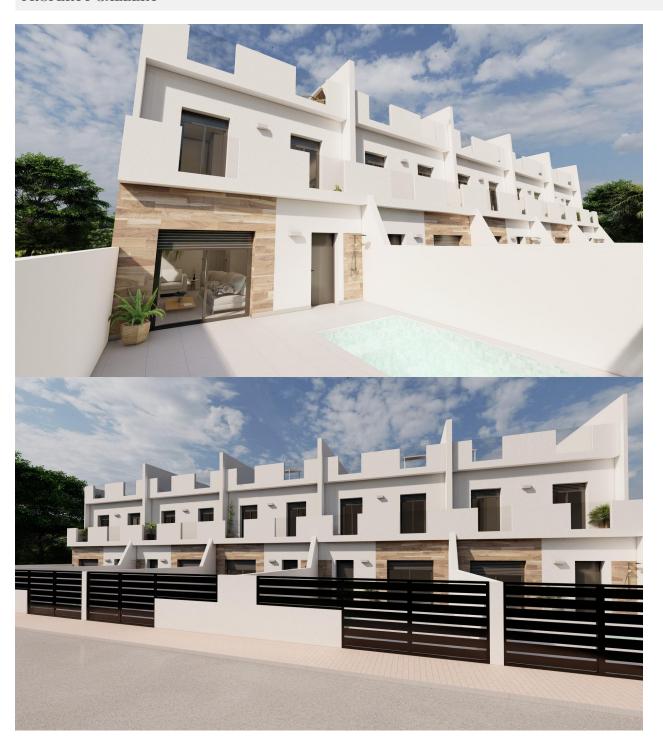

## **DESCRIPTION**

NEW BUILD TOWNHOUSES IN DOLORES DE PACHECO New Build townhouses and semi-detached villas located in Dolores de Pacheco, Murcia. Each property has 3 bedrooms, 2 bathrooms, an open plan kitchen with living/dining area, front and rear terraces, solarium with Summer kitchen and private garden with the pool and parking space. Development of 5 townhouses situated next to a park in the traditional village of Dolores de Pacheco, just 2 km from Roda Golf & Beach Resort and 4 km from Los Alcázares, surrounded by services, parks, sports facilities, near several Golf Courses such as Roda Golf and La Serena Golf, plus being 5 minutes far from beach. The property will meet the highest standards and will be equipped with perfect for a holiday home or all year round living in the sun.

## **VIEWS**

GARDEN AND TERRACES

• Panoramic views

• Private garden